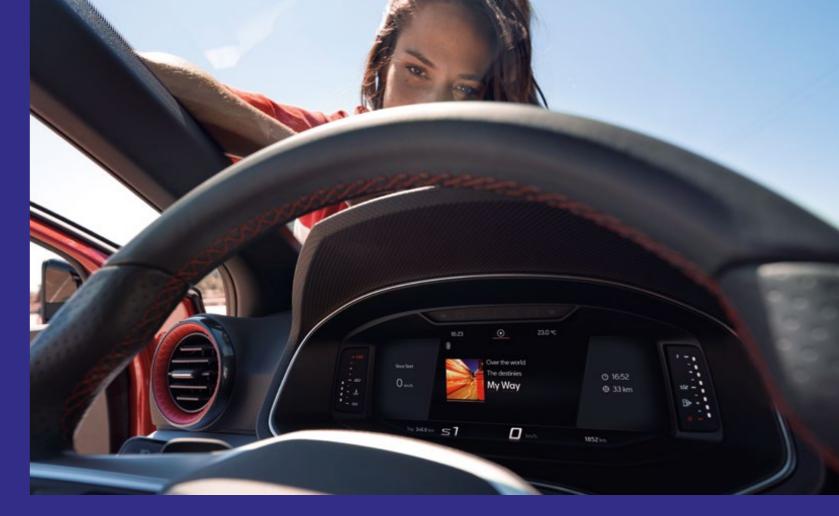

Complete with a fully digital 10.25"
Cockpit display for all your essential drive data, you'll have the option to customise the information you need. You can even split it into 3 easy-view panels, so everything is just where you want it: right in your line of vision.