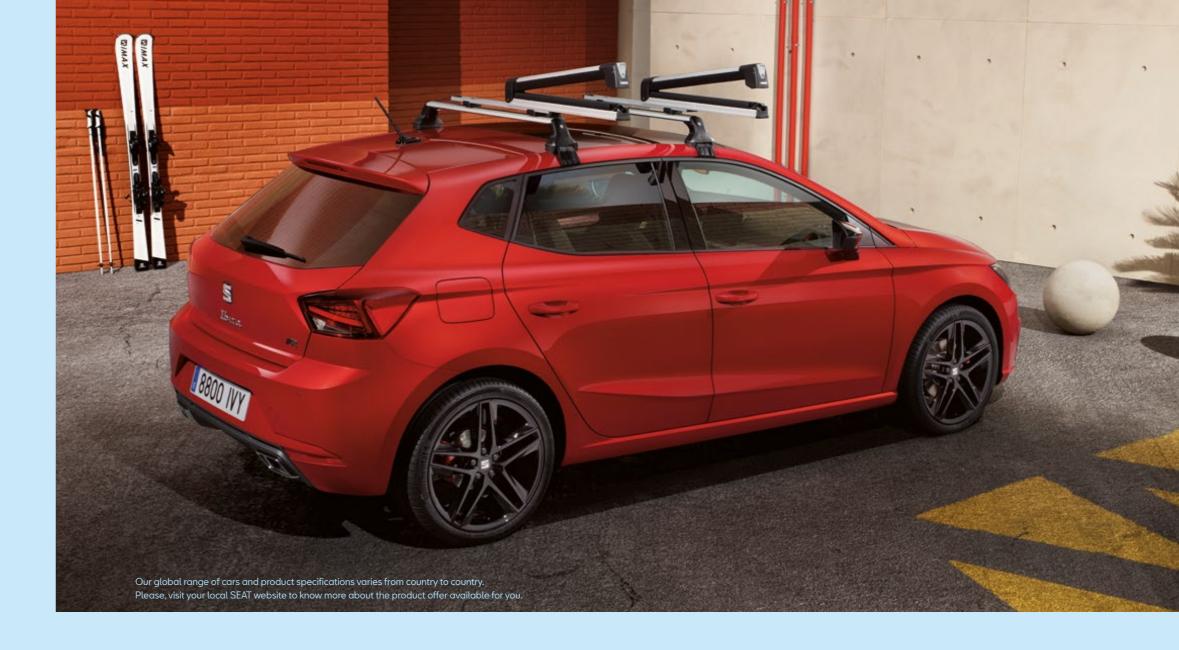

## Transport

Wild, free and set for the snow. Load in your crew and head for the hills in your SEAT Ibiza.

#### Ski rack Xtender

Time for a quick escape? Cool. Easily slide your skis and snowboards on and off the roof with just one button using this extendable ski rack.

#### Ski rack

Great for a full car of mates, the SEAT ski rack is the perfect fit for your SEAT Ibiza: letting you hold 4-6 skis or 2-4 snowboards.

65