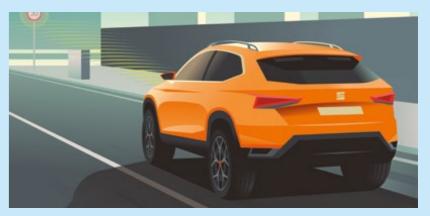

**Traffic Sign Recognition**Keep your eyes fixed ahead. Traffic Sign Recognition lets you view speed limits and overtaking restrictions on your SEAT Digital Cockpit, so you'll never miss a thing.

Travel Assist
There's nothing like a little helping hand. The Travel Assist features on the SEAT Ibiza monitor your journey and use cameras to scan for lane markings and curves.