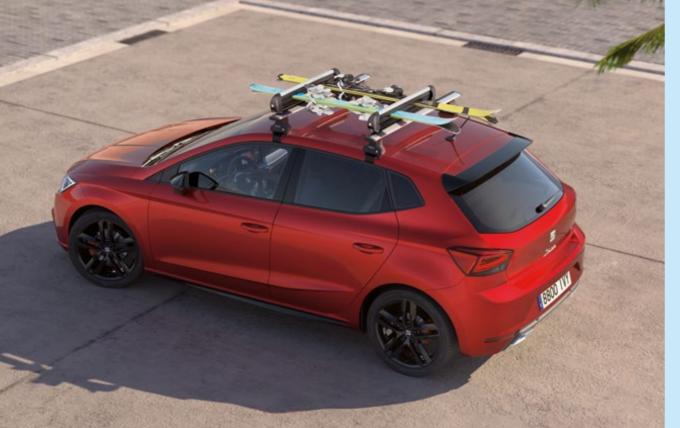

## Transport

Wild, free and set for the snow. Load in your crew and head for the hills in your SEAT Ibiza.

#### Ski rack Xtender

Time for a quick escape? Cool. Easily slide your skis and snowboards on and off the roof with just one button using this extendable ski rack.

#### Ski rack

Great for a full car of mates, the SEAT ski rack is the perfect fit for your SEAT Ibiza: letting you hold 4-6 skis or 2-4 snowboards.

65