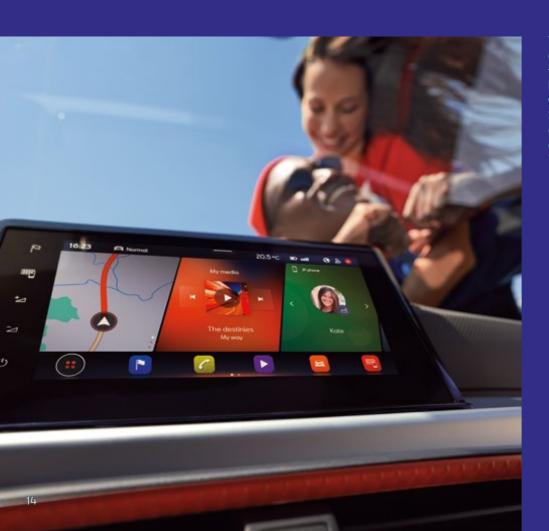

### At the centre of it all

The more you see, the more you know. Combining a larger 9.2" floating touchscreen with navigation and wireless Full Link\*, the SEAT Ibiza is made for those who love to keep effortlessly connected. Sync up your maps, contact lists, music and more for on-the-go access. You can also enjoy hands-free control thanks to "Hola-Hola" natural voice command.

Complete with a fully digital 10.25"
Cockpit display for all your essential drive data, you'll have the option to customise the information you need. You can even split it into 3 easy-view panels, so everything is just where you want it: right in your line of vision.

\*Full Link enables the use of Apple CarPlay™ and Android Auto™ technologies. Both technologies are the responsibility of Apple and Google, whereby SEAT S.A.U. has no influence on country-specific availability of Apple CarPlay™ and Android Auto™ and therefore the availability of the relevant technology may vary according to country. The functions may be subject to changes to content or may be ceased during the contract period. To avoid distraction, only certified apps can be started during the journey. In this context, please also be aware that some apps are not offered for each of the two technologies. Apple CarPlay™ is a trademark of Apple Inc. Android Auto™ is a trademark of Google LLC.