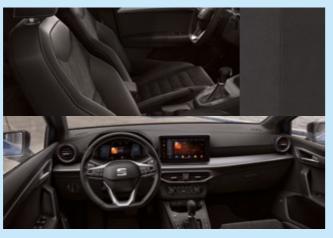

## Step into the party

You, your friends, in it together. With comfier, customisable upholstery and new airvent ambient lighting to add to the atmosphere. Plus, enjoy an enhanced driver experience, with a new ergonomic multifunction steering wheel, an elevated floating infotainment screen and a soft-to-touch dashboard.

### At the centre of it all

The more you see, the more you know. Combining a larger 9.2" floating touchscreen with navigation and wireless Full Link\*, the SEAT Ibiza is made for those who love to keep effortlessly connected. Sync up your maps, contact lists, music and more for on-the-go access. You can also enjoy hands-free control thanks to "Hola-Hola" natural voice command.

Complete with a fully digital 10.25"
Cockpit display for all your essential drive data, you'll have the option to customise the information you need. You can even split it into 3 easy-view panels, so everything is just where you want it: right in your line of vision.