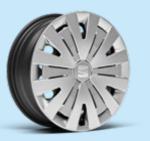

### Wheels

15"

URBAN 15" STEEL WHEELS

ENJOY 15" **BRILLIANT SILVER ALLOY WHEELS** 

St

16"

DESIGN 16" **NUCLEAR GREY** MACHINED ALLOY WHEELS ALLOY WHEELS

DESIGN 16" **BRILLIANT SILVER** 