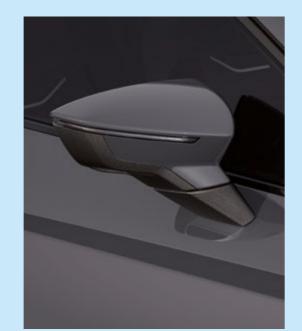

## You've got it, flaunt it

Happy on the inside, stunning on the outside. With sharper lines and sophisticated curves that give you a license to roll your own way. The SEAT Ibiza has redesigned Full LED headlights that let you light up the town while keeping consumption down. And with renewed alloy wheels propelling you confidently forward, you'll be riding high on head-turning rims. All of this, with the subtle detail of the handwritten SEAT Ibiza logo on the boot to top off the look.