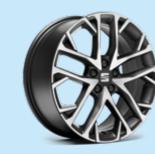

### Wheels

15"

URBAN 15" STEEL WHEELS

ENJOY 15" **BRILLIANT SILVER ALLOY WHEELS** 

St

16"

DESIGN 16" **NUCLEAR GREY** MACHINED ALLOY WHEELS ALLOY WHEELS

DESIGN 16" **BRILLIANT SILVER** 

хс

DYNAMIC 17" SPORT BLACK **ALLOY WHEELS**<sup>1</sup>

DYNAMIC 17" **BRILLIANT SILVER ALLOY WHEELS** 

DYNAMIC 17" **NUCLEAR GREY MACHINED ALLOY WHEELS** 

18"

**PERFORMANCE 18" NUCLEAR GREY** 

**ALLOY WHEELS** 

**PERFORMANCE 18" GLOSSY BLACK** MACHINED ALLOY WHEELS ALLOY WHEELS

PERFORMANCE 18" **BLACK R MACHINED** 

PERFORMANCE 18"
COSMO GREY **ALLOY WHEELS<sup>2</sup>** 

Optional

<sup>1</sup>Only available with Marina Pack. <sup>2</sup> Available with the standard Anniversary Pack.