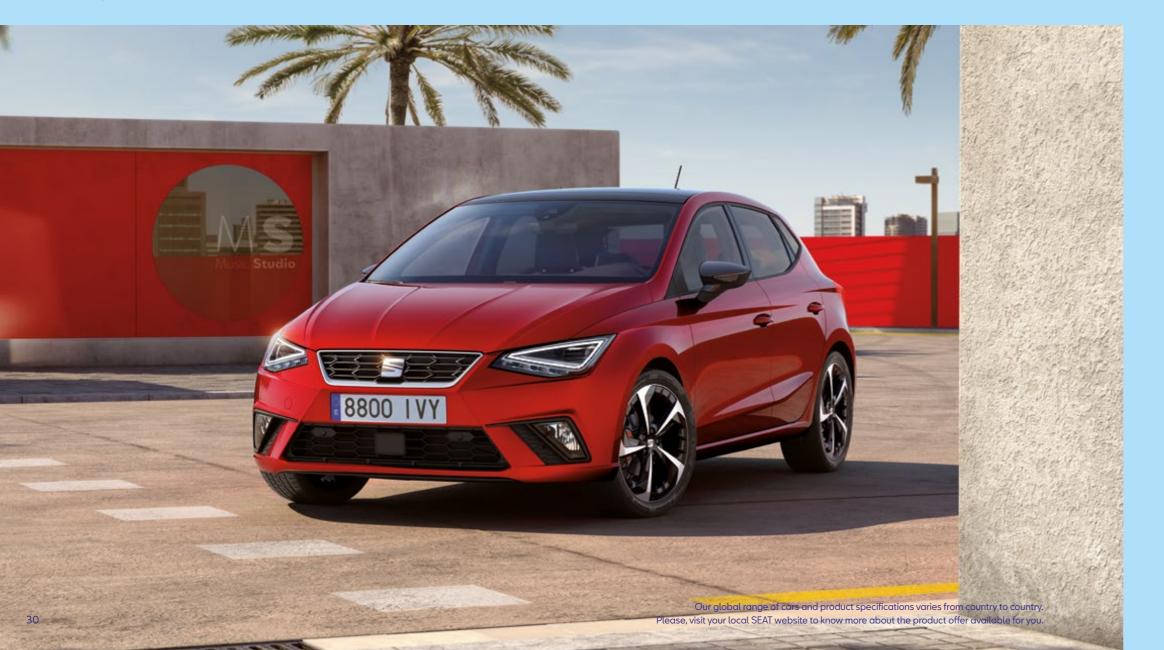

## You've got it, flaunt it

Happy on the inside, stunning on the outside. With sharper lines and sophisticated curves that give you a license to roll your own way. The SEAT Ibiza has redesigned Full LED headlights that let you light up the town while keeping consumption down. And with renewed alloy wheels propelling you confidently forward, you'll be riding high on head-turning rims. All of this, with the subtle detail of the handwritten SEAT Ibiza logo on the boot to top off the look.