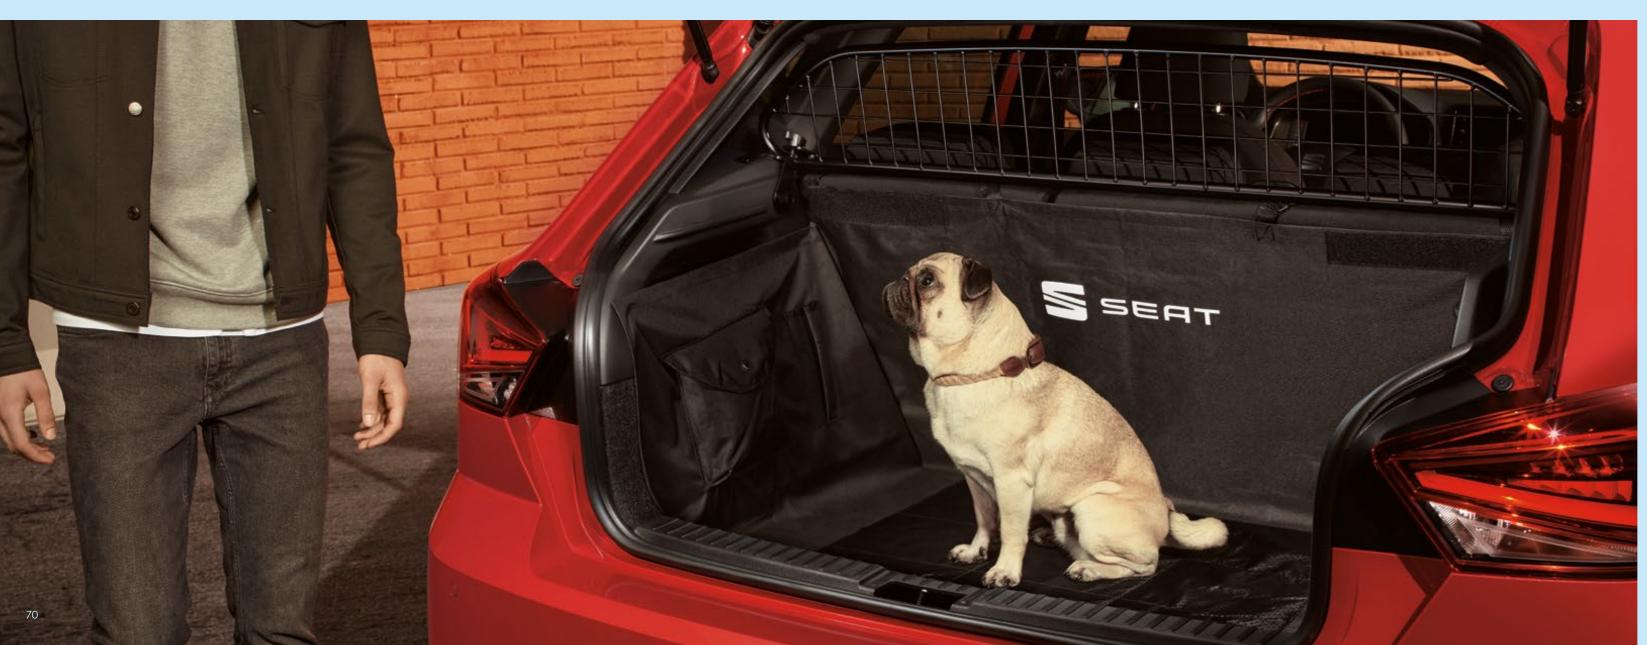

### **Pet Accessories**

You'll probably want to share the good times with all the family? So, why not kit out your SEAT Ibiza with some top pet accessories.

Separation grille for pets
This removable grille separates the cabin compartment from the boot area, providing extra protection while keeping your pets safe and secure.