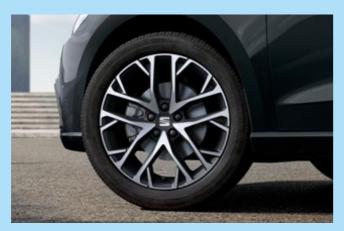

#### **Progressive rhythm**

Get in tune with the road. With the FR trim's optional, 18" Machined Alloy wheels, you can experience a smoother and sportier drive.

#### Steady, strong and stylish

Your mates will need shades when you rock up with these rims. The Xcellence trim comes complete with Optional 17" wheels in Nuclear Grey.

#### **Streamlined motion**

Complete with 16" alloy wheels in Nuclear Grey as optional to give you a lightweight and timeless way to move through your days.