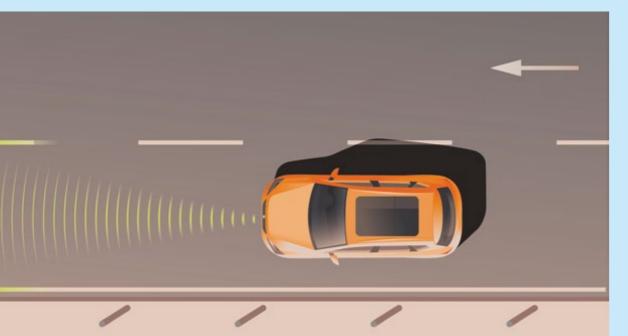

#### Lane Assist

Lane Assist
Lock into the groove automatically. Lane Assist helps you stay in your intended lane of travel. If you start to drift, the system lets you know so vou can correct course.

Overtaking and changing lanes doesn't have to mean straining your neck. The front and rear-facing radars help to monitor blind spots. If anything comes within a 70-meter radius, you will be notified with a visual cue.