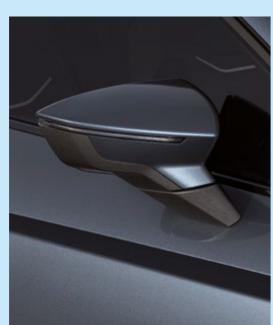

## You've got it, flaunt it

Happy on the inside, stunning on the outside. With sharper lines and sophisticated curves that give you a license to roll your own way. The SEAT Ibiza has redesigned Full LED headlights that let you light up the town while keeping consumption down. And with renewed alloy wheels propelling you confidently forward, you'll be riding high on head-turning rims. All of this, with the subtle detail of the handwritten SEAT Ibiza logo on the boot to top off the look.