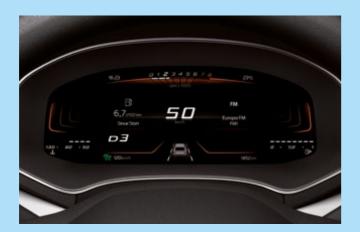

Complete with a fully digital 10.25"
Cockpit display for all your essential drive data, you'll have the option to customise the information you need. You can even split it into 3 easy-view panels, so everything is just where you want it: right in your line of vision.