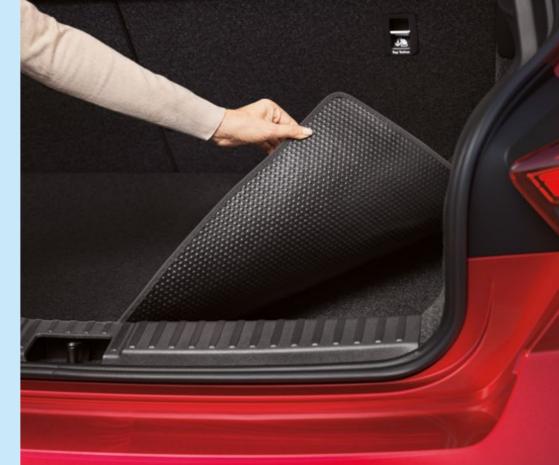

Reversible boot tray
Load it all in, worry-free. Protect your Ibiza's boot
space from wear and tear with this reversible mat:
offering both a carpeted side and a plastic side on the reverse.

Our global range of cars and product specifications varies from country to country. Please, visit your local SEAT website to know more about the product offer available for you.