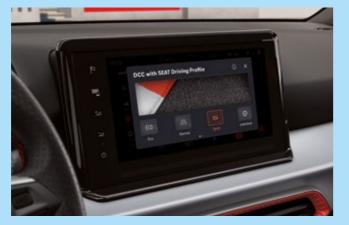

### At the centre of it all

The more you see, the more you know. Combining a larger 9.2" floating touchscreen with navigation and wireless Full Link\*, the SEAT Ibiza is made for those who love to keep effortlessly connected. Sync up your maps, contact lists, music and more for on-the-go access. You can also enjoy hands-free control thanks to "Hola-Hola" natural voice command.

Complete with a fully digital 10.25"
Cockpit display for all your essential drive data, you'll have the option to customise the information you need. You can even split it into 3 easy-view panels, so everything is just where you want it: right in your line of vision.