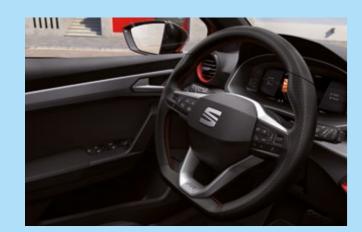

## Step into the party

You, your friends, in it together. With comfier, customisable upholstery and new airvent ambient lighting to add to the atmosphere. Plus, enjoy an enhanced driver experience, with a new ergonomic multifunction steering wheel, an elevated floating infotainment screen and a soft-to-touch dashboard.

#### **Top-class command**

Specially designed with an exclusive FR emblem: the Nappa leather-wrapped, multifunction sports steering wheel has advanced controls that let you operate the audio and navigation system without taking your hand off the wheel.