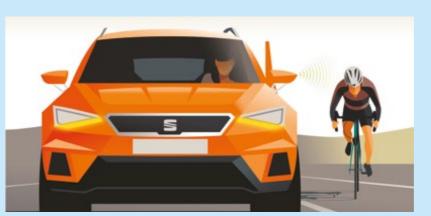

#### Lane Assist

Lane Assist
Lock into the groove automatically. Lane Assist helps you stay in your intended lane of travel. If you start to drift, the system lets you know so vou can correct course.

Overtaking and changing lanes doesn't have to mean straining your neck. The front and rear-facing radars help to monitor blind spots. If anything comes within a 70-meter radius, you will be notified with a visual cue.