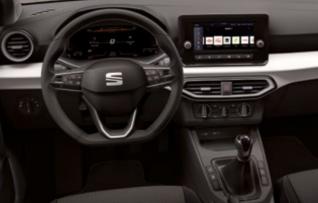

### At the centre of it all

The more you see, the more you know. Combining a larger 9.2" floating touchscreen with navigation and wireless Full Link\*, the SEAT Ibiza is made for those who love to keep effortlessly connected. Sync up your maps, contact lists, music and more for on-the-go access. You can also enjoy hands-free control thanks to "Hola-Hola" natural voice command.

Complete with a fully digital 10.25"
Cockpit display for all your essential drive data, you'll have the option to customise the information you need. You can even split it into 3 easy-view panels, so everything is just where you want it: right in your line of vision.

#### **Top-class command**

Specially designed with an exclusive FR emblem: the Nappa leather-wrapped, multifunction sports steering wheel has advanced controls that let you operate the audio and navigation system without taking your hand off the wheel.