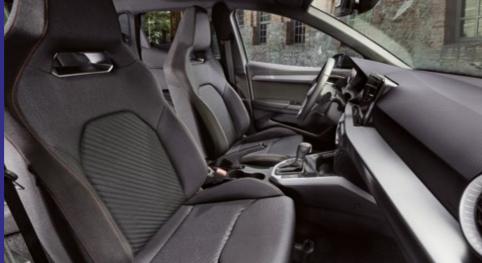

## Step into the party

You, your friends, in it together. With comfier, customisable upholstery and new airvent ambient lighting to add to the atmosphere. Plus, enjoy an enhanced driver experience, with a new ergonomic multifunction steering wheel, an elevated floating infotainment screen and a soft-to-touch dashboard.

#### Immersed in light

What's better than you and your best friends cruising in your SEAT Ibiza? Well, you and your best friends cruising in the SEAT Ibiza with the automatic sunroof wide open.

It's all happening on the inside
Complete performance with optimum interior design. The high-quality cloth upholstery in the FR trim lets everyone sit comfortably with maximum lateral support.