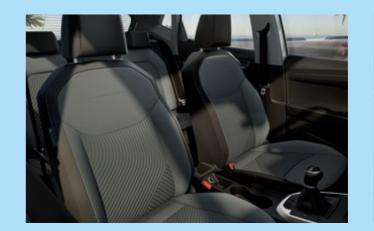

## Step into the party

You, your friends, in it together. With comfier, customisable upholstery and new airvent ambient lighting to add to the atmosphere. Plus, enjoy an enhanced driver experience, with a new ergonomic multifunction steering wheel, an elevated floating infotainment screen and a soft-to-touch dashboard.

#### Immersed in light

What's better than you and your best friends cruising in your SEAT Ibiza? Well, you and your best friends cruising in the SEAT Ibiza with the automatic sunroof wide open.

It's all happening on the inside
Complete performance with optimum interior design. The high-quality cloth upholstery in the FR trim lets everyone sit comfortably with maximum lateral support.