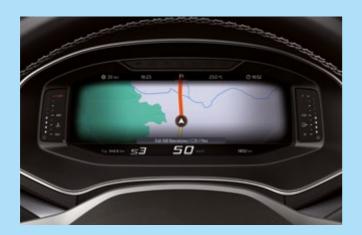

### At the centre of it all

The more you see, the more you know. Combining a larger 9.2" floating touchscreen with navigation and wireless Full Link\*, the SEAT Ibiza is made for those who love to keep effortlessly connected. Sync up your maps, contact lists, music and more for on-the-go access. You can also enjoy hands-free control thanks to "Hola-Hola" natural voice command.

Complete with a fully digital 10.25"
Cockpit display for all your essential drive data, you'll have the option to customise the information you need. You can even split it into 3 easy-view panels, so everything is just where you want it: right in your line of vision.