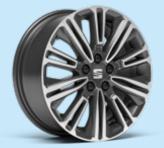

хс

DYNAMIC 17" SPORT BLACK **ALLOY WHEELS**<sup>1</sup>

DYNAMIC 17" **BRILLIANT SILVER ALLOY WHEELS** 

DYNAMIC 17" **NUCLEAR GREY MACHINED ALLOY WHEELS** 

18"

**PERFORMANCE 18" NUCLEAR GREY** 

**ALLOY WHEELS** 

**PERFORMANCE 18" GLOSSY BLACK** MACHINED ALLOY WHEELS ALLOY WHEELS

PERFORMANCE 18" **BLACK R MACHINED** 

PERFORMANCE 18"
COSMO GREY **ALLOY WHEELS<sup>2</sup>** 

Optional

<sup>1</sup>Only available with Marina Pack. <sup>2</sup> Available with the standard Anniversary Pack.