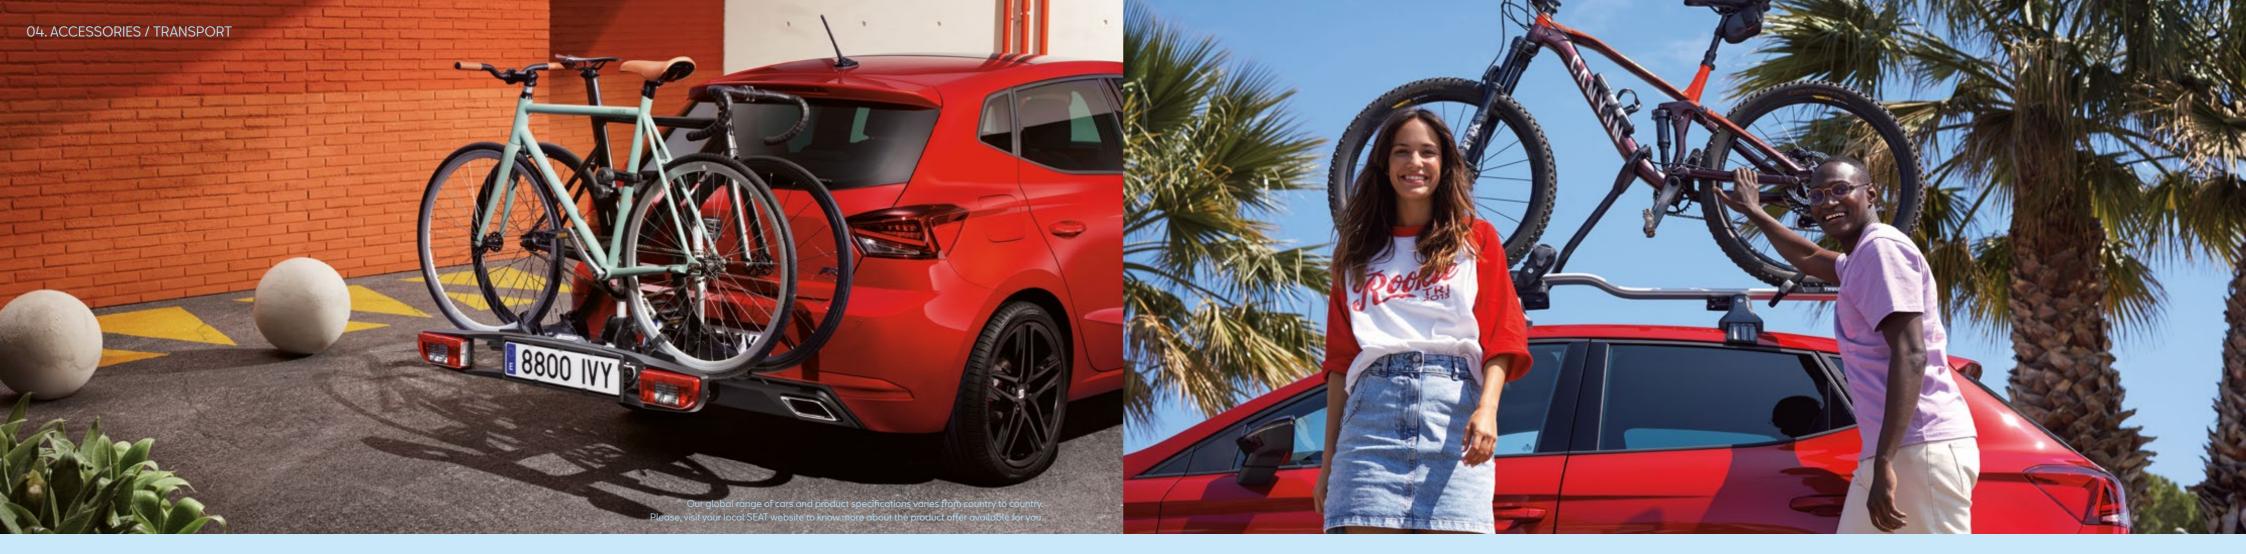

### **Transport**

Double up on 2-wheeled fun and take your bicycles on the road when you go. SEAT's biking accessories let you load up swiftly and safely.

Towing bike rack
This foldable metal rack attaches to the tow bar of your Ibiza, allowing you to easily transport 2 bikes on your next adventure.

#### Bike rack

Perfect for the passionate rider, this overhead rack adapts to your bike's shape and includes a frame clamp to keep everything safe and secure.