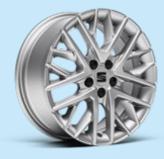

хс

DYNAMIC 17" SPORT BLACK **ALLOY WHEELS**<sup>1</sup>

DYNAMIC 17" **BRILLIANT SILVER ALLOY WHEELS** 

DYNAMIC 17" **NUCLEAR GREY MACHINED ALLOY WHEELS** 

18"

**PERFORMANCE 18" NUCLEAR GREY** 

**ALLOY WHEELS** 