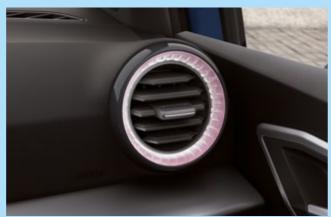

#### Modify the mood

Find the right tone. With lights built into the footwells, doors and airvents of the SEAT Ibiza, its ambient lighting system lets you match the mood to how you feel.