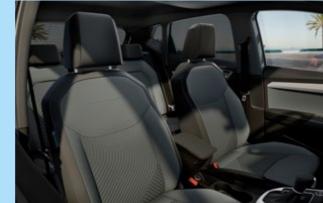

## Step into the party

You, your friends, in it together. With comfier, customisable upholstery and new airvent ambient lighting to add to the atmosphere. Plus, enjoy an enhanced driver experience, with a new ergonomic multifunction steering wheel, an elevated floating infotainment screen and a soft-to-touch dashboard.

#### Immersed in light

What's better than you and your best friends cruising in your SEAT Ibiza? Well, you and your best friends cruising in the SEAT Ibiza with the automatic sunroof wide open.

It's all happening on the inside
Complete performance with optimum interior design. The high-quality cloth upholstery in the FR trim lets everyone sit comfortably with maximum lateral support.