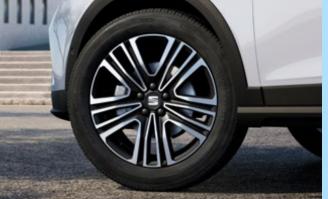

#### **Progressive rhythm**

Get in tune with the road. With the FR trim's optional, 18" Machined Alloy wheels, you can experience a smoother and sportier drive.

#### Steady, strong and stylish

Your mates will need shades when you rock up with these rims. The Xcellence trim comes complete with Optional 17" wheels in Nuclear Grey.

#### **Streamlined motion**

Complete with 16" alloy wheels in Nuclear Grey as optional to give you a lightweight and timeless way to move through your days.