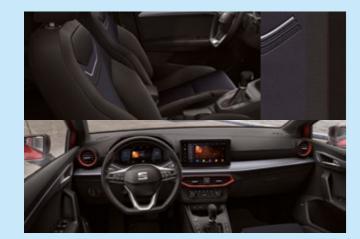

#### Immersed in light

What's better than you and your best friends cruising in your SEAT Ibiza? Well, you and your best friends cruising in the SEAT Ibiza with the automatic sunroof wide open.

It's all happening on the inside
Complete performance with optimum interior design. The high-quality cloth upholstery in the FR trim lets everyone sit comfortably with maximum lateral support.

#### **Top-class command**

Specially designed with an exclusive FR emblem: the Nappa leather-wrapped, multifunction sports steering wheel has advanced controls that let you operate the audio and navigation system without taking your hand off the wheel.