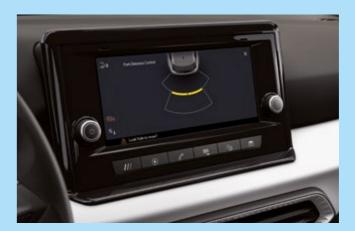

#### Close enough for comfort

The Rear Parking Sensor tells you how close you are to other vehicles or surrounding objects. So, when you're manoeuvring into position, you'll have advanced control so you can back in smoothly.