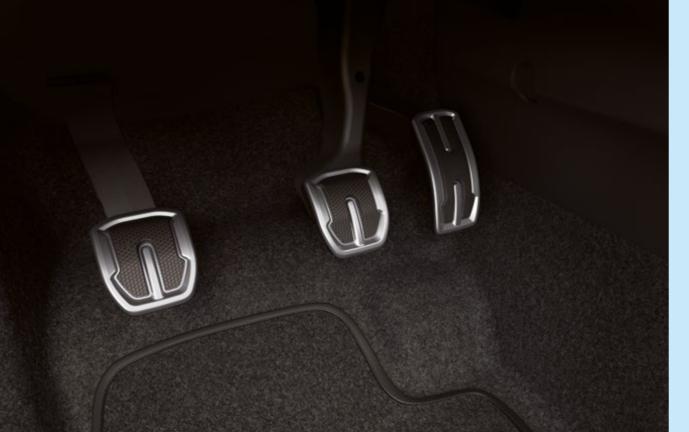

#### Aluminium pedals.

These pedals incorporate stainless steel and non-slip rubber to improve grip and enhance performance. It also finishes off the sporty touch to your cockpit.