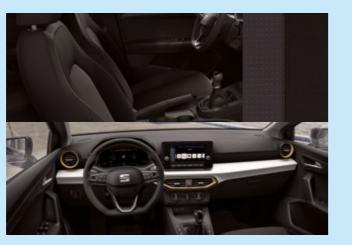

## Step into the party

You, your friends, in it together. With comfier, customisable upholstery and new airvent ambient lighting to add to the atmosphere. Plus, enjoy an enhanced driver experience, with a new ergonomic multifunction steering wheel, an elevated floating infotainment screen and a soft-to-touch dashboard.

### At the centre of it all

The more you see, the more you know. Combining a larger 9.2" floating touchscreen with navigation and wireless Full Link\*, the SEAT Ibiza is made for those who love to keep effortlessly connected. Sync up your maps, contact lists, music and more for on-the-go access. You can also enjoy hands-free control thanks to "Hola-Hola" natural voice command.

Complete with a fully digital 10.25"
Cockpit display for all your essential drive data, you'll have the option to customise the information you need. You can even split it into 3 easy-view panels, so everything is just where you want it: right in your line of vision.