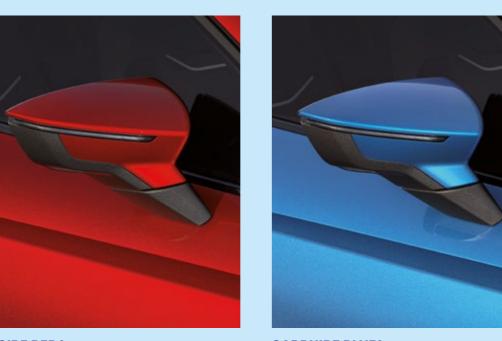

**Colours** 

**GRAPHENE GREY**<sup>4</sup>

MIDNIGHT BLACK<sup>2</sup>

FIORD BLUE<sup>1</sup>

R Reference
St Style
XC Xcellence
FR FR
Serial

Optional

<sup>1</sup>Soft. <sup>2</sup>Metallic. <sup>3</sup>Special Metallic.

<sup>4</sup> Available with Anniversary Pack. <sup>5</sup> Only available for fleet customers (country by country).

**DESIRE RED**<sup>3</sup>

SAPPHIRE BLUE<sup>2</sup>