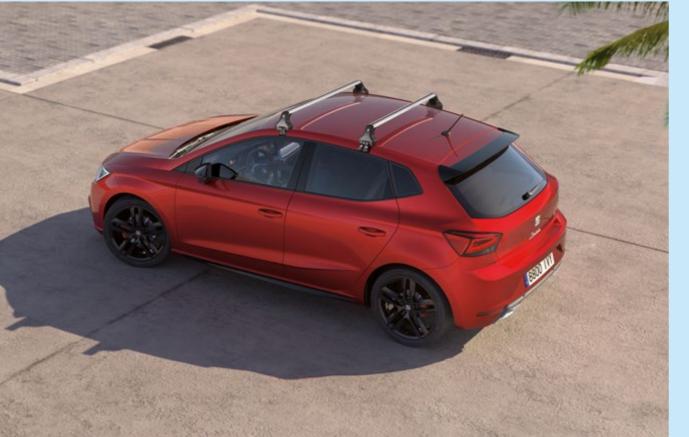

#### **Roof bars**

This versatile transport accessory lets you load gear on top of your SEAT Ibiza and can be further customised by adding additional rack fittings as needed.