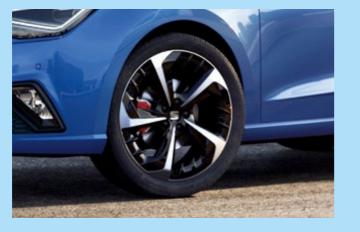

## You've got it, flaunt it

Happy on the inside, stunning on the outside. With sharper lines and sophisticated curves that give you a license to roll your own way. The SEAT Ibiza has redesigned Full LED headlights that let you light up the town while keeping consumption down. And with renewed alloy wheels propelling you confidently forward, you'll be riding high on head-turning rims. All of this, with the subtle detail of the handwritten SEAT Ibiza logo on the boot to top off the look.

#### **Progressive rhythm**

Get in tune with the road. With the FR trim's optional, 18" Machined Alloy wheels, you can experience a smoother and sportier drive.