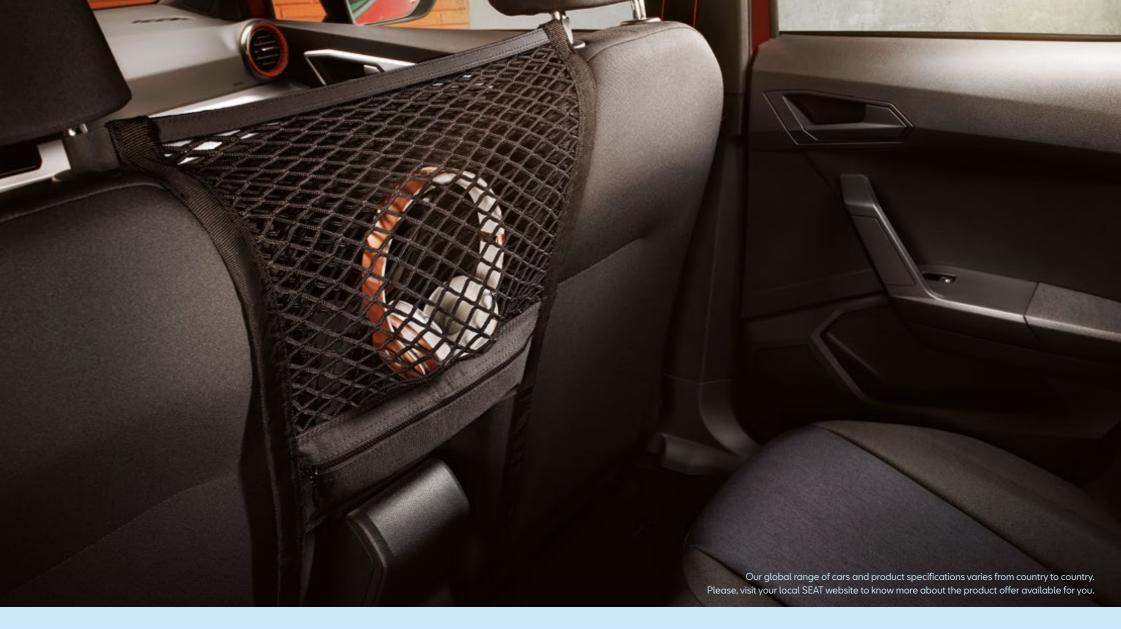

#### Net between seats

Everything close at hand. This seat net is equipped with a collection of convenient pockets, so your passengers can keep travel essentials well organised.

60