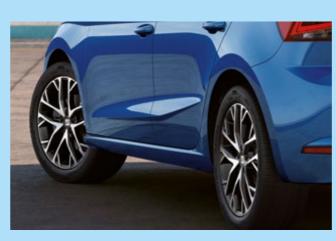

#### Sleek & streamlined

New 17" Sport Black Alloy wheels enhance your Ibiza Style's ride and handling, provide dynamic steering and smoother suspension, optimising overall performance.

#### **Streamlined motion**

Complete with 16" alloy wheels in Nuclear Grey as optional to give you a lightweight and timeless way to move through your days.