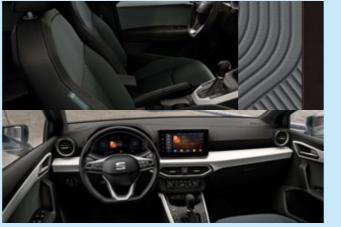

## Step into the party

You, your friends, in it together. With comfier, customisable upholstery and new airvent ambient lighting to add to the atmosphere. Plus, enjoy an enhanced driver experience, with a new ergonomic multifunction steering wheel, an elevated floating infotainment screen and a soft-to-touch dashboard.

### At the centre of it all

The more you see, the more you know. Combining a larger 9.2" floating touchscreen with navigation and wireless Full Link\*, the SEAT Ibiza is made for those who love to keep effortlessly connected. Sync up your maps, contact lists, music and more for on-the-go access. You can also enjoy hands-free control thanks to "Hola-Hola" natural voice command.

Complete with a fully digital 10.25"
Cockpit display for all your essential drive data, you'll have the option to customise the information you need. You can even split it into 3 easy-view panels, so everything is just where you want it: right in your line of vision.