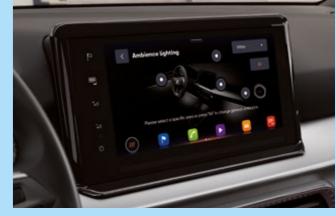

#### Modify the mood

Find the right tone. With lights built into the footwells, doors and airvents of the SEAT Ibiza, its ambient lighting system lets you match the mood to how you feel.