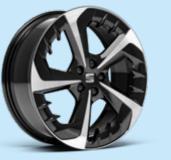

### Wheels

15"

URBAN 15" STEEL WHEELS

ENJOY 15" **BRILLIANT SILVER ALLOY WHEELS** 

St

16"

DESIGN 16" **NUCLEAR GREY** MACHINED ALLOY WHEELS ALLOY WHEELS

DESIGN 16" **BRILLIANT SILVER** 

хс

DYNAMIC 17" SPORT BLACK **ALLOY WHEELS**<sup>1</sup>

DYNAMIC 17" **BRILLIANT SILVER ALLOY WHEELS** 

DYNAMIC 17" **NUCLEAR GREY MACHINED ALLOY WHEELS** 

18"

**PERFORMANCE 18" NUCLEAR GREY** 

**ALLOY WHEELS** 

**PERFORMANCE 18" GLOSSY BLACK** MACHINED ALLOY WHEELS ALLOY WHEELS

PERFORMANCE 18" **BLACK R MACHINED** 

PERFORMANCE 18"
COSMO GREY **ALLOY WHEELS<sup>2</sup>** 

Optional

<sup>1</sup>Only available with Marina Pack. <sup>2</sup> Available with the standard Anniversary Pack.