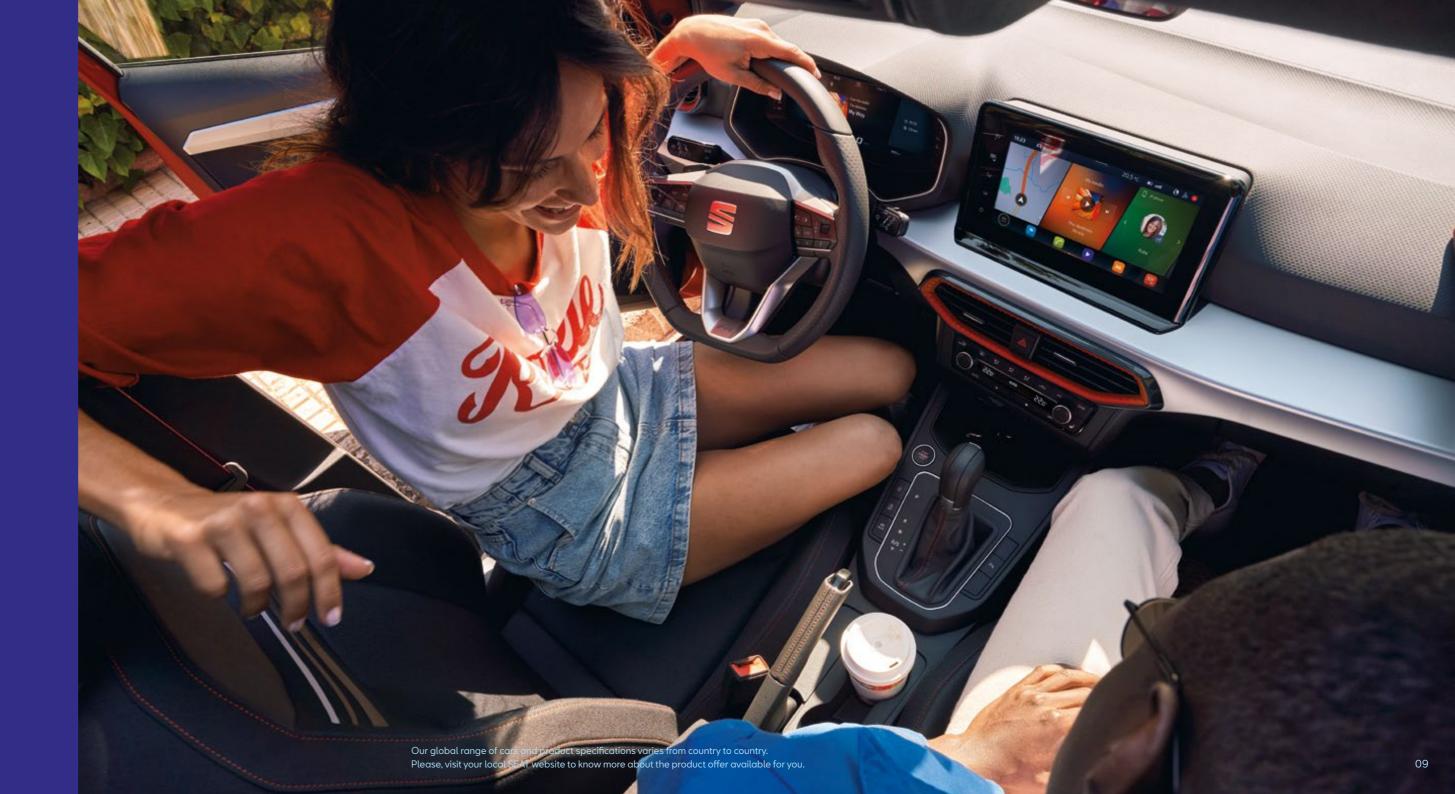

### At the centre of it all

The more you see, the more you know. Combining a larger 9.2" floating touchscreen with navigation and wireless Full Link\*, the SEAT Ibiza is made for those who love to keep effortlessly connected. Sync up your maps, contact lists, music and more for on-the-go access. You can also enjoy hands-free control thanks to "Hola-Hola" natural voice command.

Complete with a fully digital 10.25"
Cockpit display for all your essential drive data, you'll have the option to customise the information you need. You can even split it into 3 easy-view panels, so everything is just where you want it: right in your line of vision.