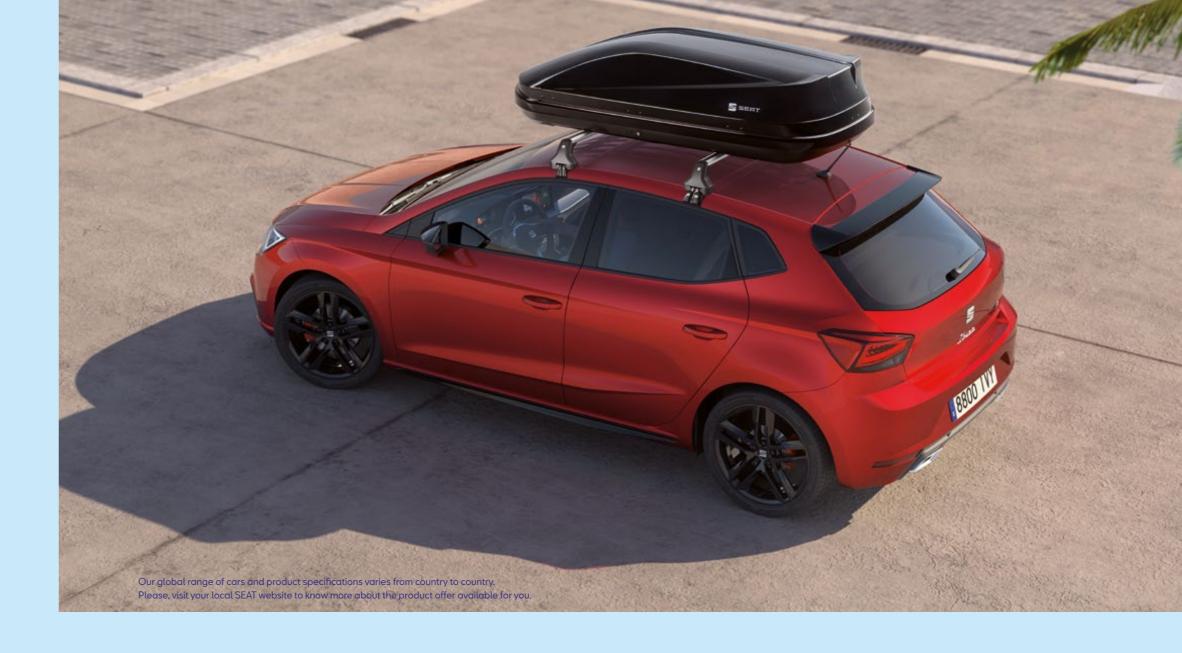

#### **Roof box**

Come rain, come shine. Carry what you need and keep it fully protected from the weather. This aerodynamically designed roof box is simple to assemble and ideal for big road trips.

69