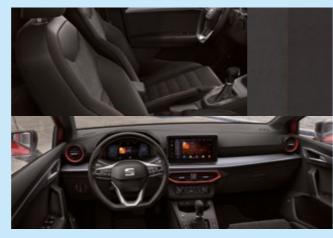

## Step into the party

You, your friends, in it together. With comfier, customisable upholstery and new airvent ambient lighting to add to the atmosphere. Plus, enjoy an enhanced driver experience, with a new ergonomic multifunction steering wheel, an elevated floating infotainment screen and a soft-to-touch dashboard.

### At the centre of it all

The more you see, the more you know. Combining a larger 9.2" floating touchscreen with navigation and wireless Full Link\*, the SEAT Ibiza is made for those who love to keep effortlessly connected. Sync up your maps, contact lists, music and more for on-the-go access. You can also enjoy hands-free control thanks to "Hola-Hola" natural voice command.

Complete with a fully digital 10.25"
Cockpit display for all your essential drive data, you'll have the option to customise the information you need. You can even split it into 3 easy-view panels, so everything is just where you want it: right in your line of vision.