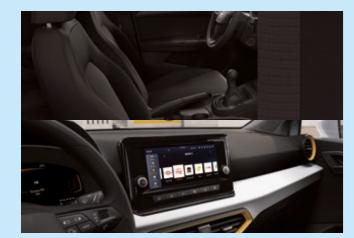

## Step into the party

You, your friends, in it together. With comfier, customisable upholstery and new airvent ambient lighting to add to the atmosphere. Plus, enjoy an enhanced driver experience, with a new ergonomic multifunction steering wheel, an elevated floating infotainment screen and a soft-to-touch dashboard.

### At the centre of it all

The more you see, the more you know. Combining a larger 9.2" floating touchscreen with navigation and wireless Full Link\*, the SEAT Ibiza is made for those who love to keep effortlessly connected. Sync up your maps, contact lists, music and more for on-the-go access. You can also enjoy hands-free control thanks to "Hola-Hola" natural voice command.