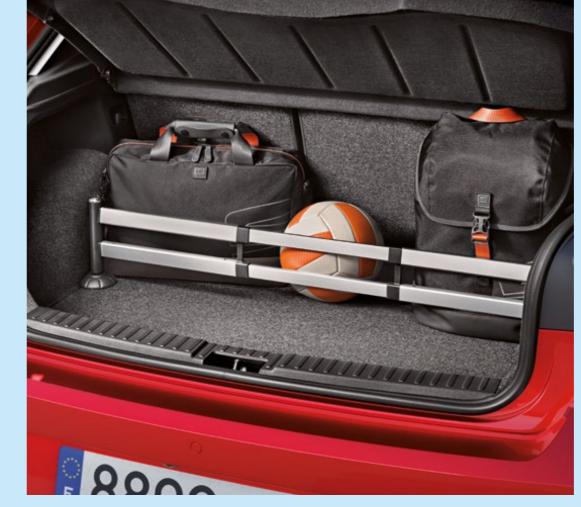

#### Front and rear mudflaps

Ride out fresh and clean every time. Give your Ibiza some TLC upfront with these front and rear mudflaps.

**Boot organizer**Perfectly fitting to the floor panel, the boot organiser comes with telescoping bars to help keep everything in place.

Reversible boot tray
Load it all in, worry-free. Protect your Ibiza's boot
space from wear and tear with this reversible mat:
offering both a carpeted side and a plastic side on the reverse.

Our global range of cars and product specifications varies from country to country. Please, visit your local SEAT website to know more about the product offer available for you.