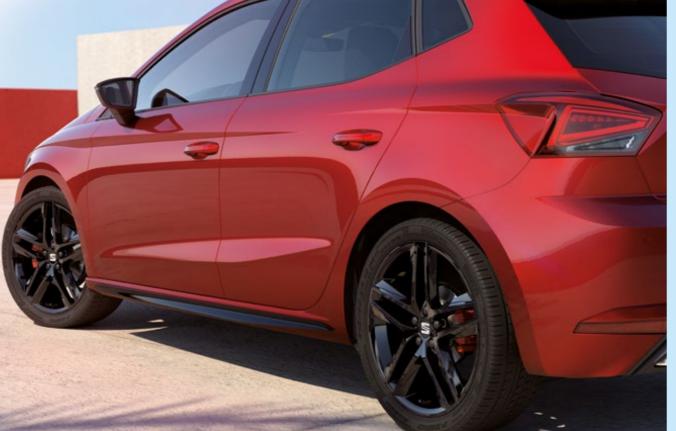

## You've got it, flaunt it

Happy on the inside, stunning on the outside. With sharper lines and sophisticated curves that give you a license to roll your own way. The SEAT Ibiza has redesigned Full LED headlights that let you light up the town while keeping consumption down. And with renewed alloy wheels propelling you confidently forward, you'll be riding high on head-turning rims. All of this, with the subtle detail of the handwritten SEAT Ibiza logo on the boot to top off the look.