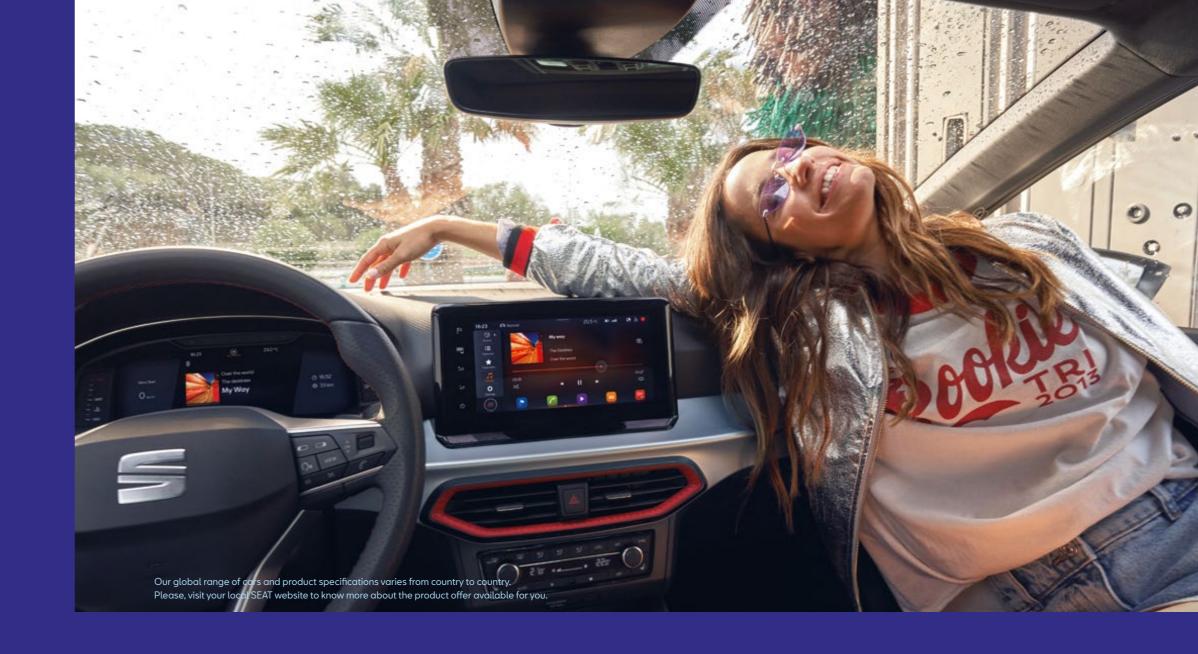

### At the centre of it all

The more you see, the more you know. Combining a larger 9.2" floating touchscreen with navigation and wireless Full Link\*, the SEAT Ibiza is made for those who love to keep effortlessly connected. Sync up your maps, contact lists, music and more for on-the-go access. You can also enjoy hands-free control thanks to "Hola-Hola" natural voice command.

Complete with a fully digital 10.25"
Cockpit display for all your essential drive data, you'll have the option to customise the information you need. You can even split it into 3 easy-view panels, so everything is just where you want it: right in your line of vision.