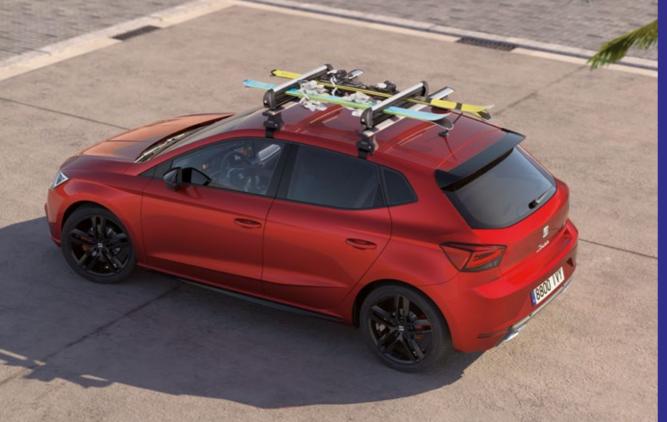

### Ski rack

Great for a full car of mates, the SEAT ski rack is the perfect fit for your SEAT Ibiza: letting you hold 4-6 skis or 2-4 snowboards.

### Ski rack Xtender

Time for a quick escape? Cool. Easily slide your skis and snowboards on and off the roof with just one button using this extendable ski rack.

Our global range of cars and product specifications varies from country to country.