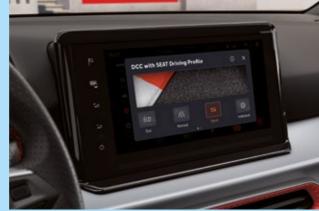

# **Technology**

The more you see, the more you know.
Combining a larger 9.2" floating
touchscreen with navigation and wireless
Full Link\*, the SEAT Ibiza is made for those
who love to keep effortlessly connected.
Sync up your maps, contact lists, music
and more for on-the-go access.

You can also enjoy hands-free control thanks to "Hola-Hola" natural voice command. Complete with a fully digital 10.25" Cockpit display for all your essential drive data, you'll have the option to customise the information you need. You can even split it into 3 easy-view panels, so everything is just where you want it: right in your line of vision.

### Customise the way you move

Car full of friends, now amp up the ride. With four SEAT Drive Profiles that tweak engine responsiveness, steering and setup. Sport Profile lets you experience the SEAT Ibiza at its peak with a more dynamic performance.