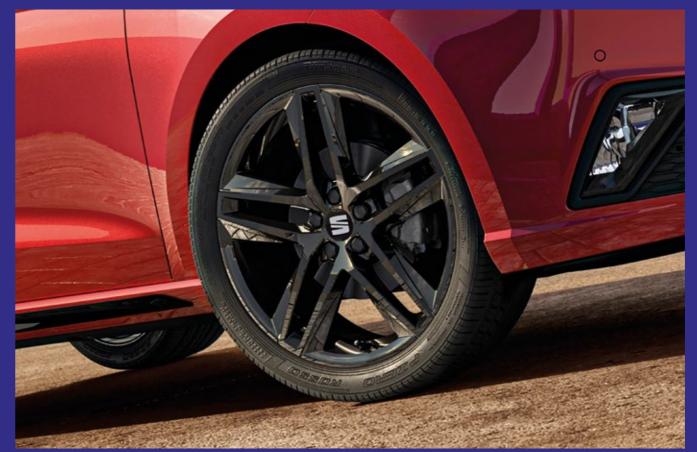

Black 18" Alloy Wheels
These conspicuous black 18" alloy wheels provide
a bright finish, enhancing Ibiza's presence with
a refined yet commanding look.