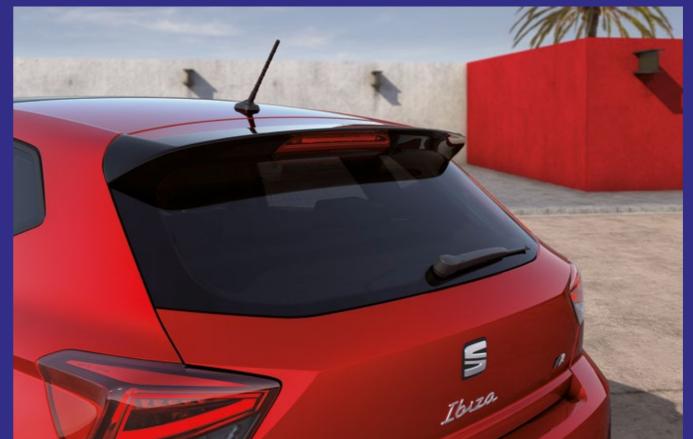

Please, visit your local SEAT website to know more about the product offer available for you.

Please, visit your local SEAT website to know more about the product offer available for you.

**Black Roof Spoiler**The black roof spoiler not only sharpens the look but also amplifies the sporty feel of the SEAT Black Pack Edition, embodying confidence and power.