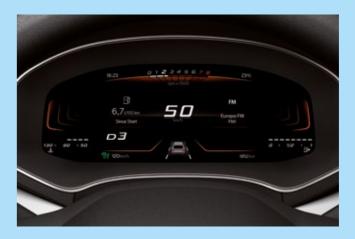

# **Technology**

The more you see, the more you know.
Combining a larger 9.2" floating
touchscreen with navigation and wireless
Full Link\*, the SEAT Ibiza is made for those
who love to keep effortlessly connected.
Sync up your maps, contact lists, music
and more for on-the-go access.

You can also enjoy hands-free control thanks to "Hola-Hola" natural voice command. Complete with a fully digital 10.25" Cockpit display for all your essential drive data, you'll have the option to customise the information you need. You can even split it into 3 easy-view panels, so everything is just where you want it: right in your line of vision.