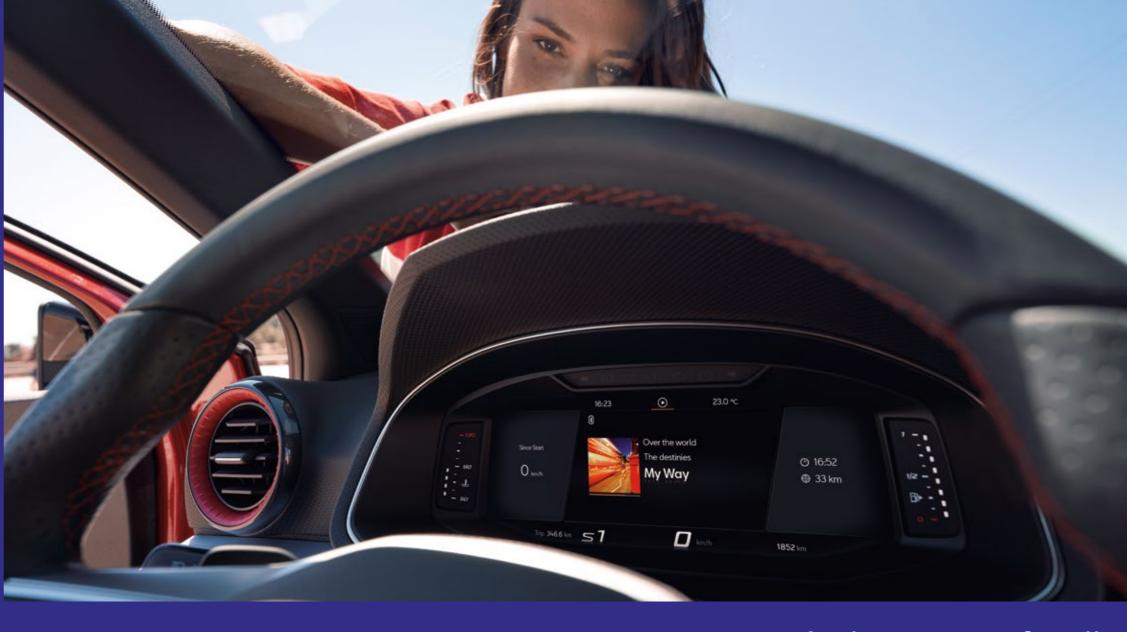

# **Technology**

The more you see, the more you know.
Combining a larger 9.2" floating
touchscreen with navigation and wireless
Full Link\*, the SEAT Ibiza is made for those
who love to keep effortlessly connected.
Sync up your maps, contact lists, music
and more for on-the-go access.

You can also enjoy hands-free control thanks to "Hola-Hola" natural voice command. Complete with a fully digital 10.25" Cockpit display for all your essential drive data, you'll have the option to customise the information you need. You can even split it into 3 easy-view panels, so everything is just where you want it: right in your line of vision.