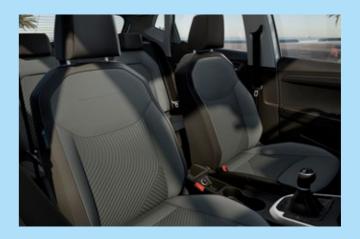

# **Interior Design**

You, your friends, in it together. With comfier, customisable upholstery and new airvent ambient lighting to add to the atmosphere. Plus, enjoy an enhanced driver experience, with a new ergonomic multifunction steering wheel, an elevated floating infotainment screen and a soft-to-touch dashboard.

Step into the party