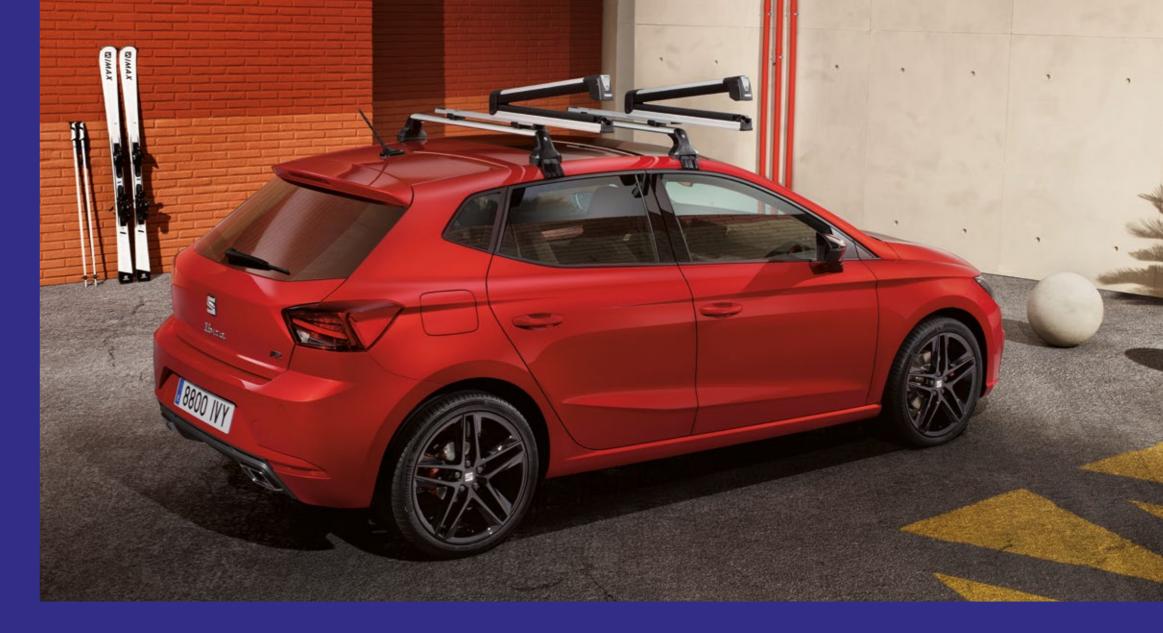

### Ski rack

Great for a full car of mates, the SEAT ski rack is the perfect fit for your SEAT Ibiza: letting you hold 4-6 skis or 2-4 snowboards.

### Ski rack Xtender

Time for a quick escape? Cool. Easily slide your skis and snowboards on and off the roof with just one button using this extendable ski rack.

Our global range of cars and product specifications varies from country to country.