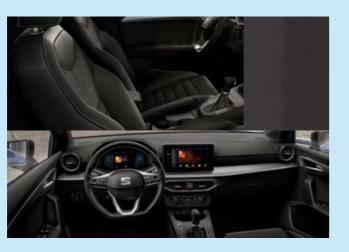

# **Interior Design**

You, your friends, in it together. With comfier, customisable upholstery and new airvent ambient lighting to add to the atmosphere. Plus, enjoy an enhanced driver experience, with a new ergonomic multifunction steering wheel, an elevated floating infotainment screen and a soft-to-touch dashboard.

# **Technology**

The more you see, the more you know.
Combining a larger 9.2" floating
touchscreen with navigation and wireless
Full Link\*, the SEAT Ibiza is made for those
who love to keep effortlessly connected.
Sync up your maps, contact lists, music
and more for on-the-go access.