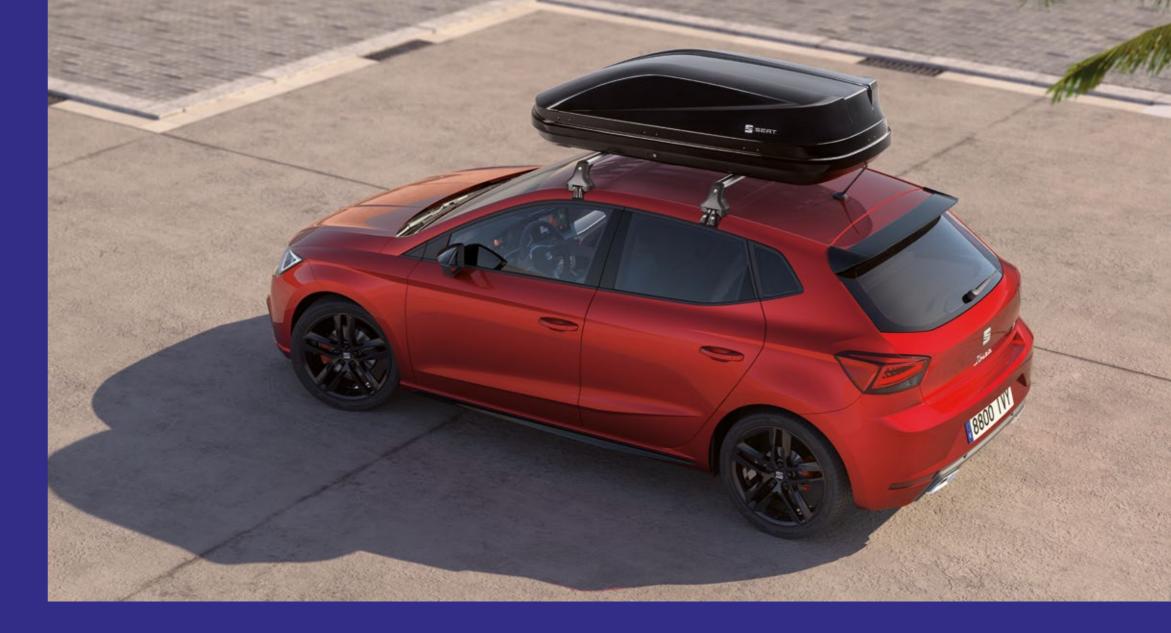

### Roof box

Come rain, come shine. Carry what you need and keep it fully protected from the weather.
This aerodynamically designed roof box is simple to assemble and ideal for big road trips.

Our global range of cars and product specifications varies from country to country.