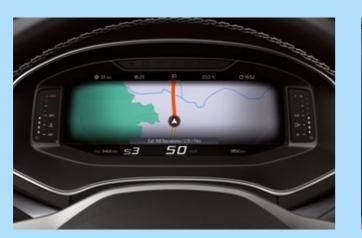

# **Technology**

The more you see, the more you know.
Combining a larger 9.2" floating
touchscreen with navigation and wireless
Full Link\*, the SEAT Ibiza is made for those
who love to keep effortlessly connected.
Sync up your maps, contact lists, music
and more for on-the-go access.

You can also enjoy hands-free control thanks to "Hola-Hola" natural voice command. Complete with a fully digital 10.25" Cockpit display for all your essential drive data, you'll have the option to customise the information you need. You can even split it into 3 easy-view panels, so everything is just where you want it: right in your line of vision.

### Always on track

Like that friend who always has your back. The 10.25" Digital Cockpit with online navigation keeps you heading in the right direction and helps you find the best way to your destination.