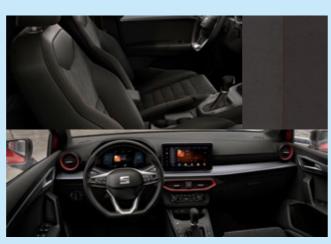

# **Interior Design**

You, your friends, in it together. With comfier, customisable upholstery and new airvent ambient lighting to add to the atmosphere. Plus, enjoy an enhanced driver experience, with a new ergonomic multifunction steering wheel, an elevated floating infotainment screen and a soft-to-touch dashboard.

# **Technology**

The more you see, the more you know.
Combining a larger 9.2" floating
touchscreen with navigation and wireless
Full Link\*, the SEAT Ibiza is made for those
who love to keep effortlessly connected.
Sync up your maps, contact lists, music
and more for on-the-go access.