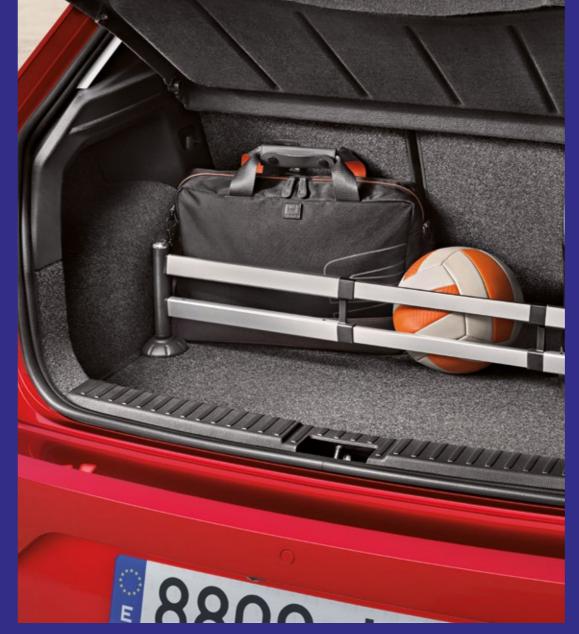

### Front and rear mudflaps

Ride out fresh and clean every time. Give your Ibiza some TLC upfront withthese front and rear mudflaps.

**Boot organizer**Perfectly fitting to the floor panel, the boot organiser comes with telescoping bars to help keep everything in place.