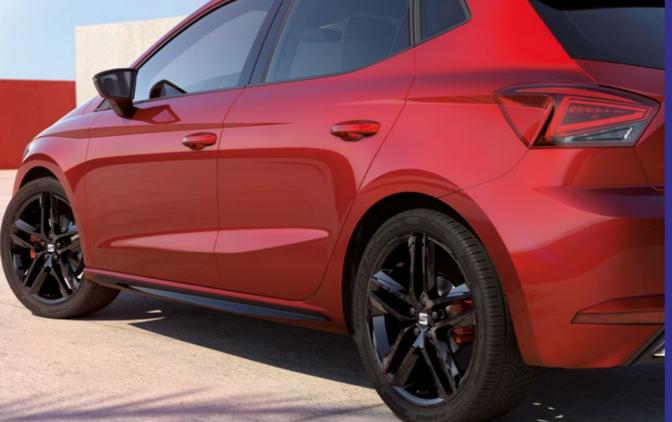

### **Black Side Skirts**

Sleek and distinctive, the black side skirts enhance the dynamic profile of the Ibiza FR, adding a touch of aggression and style.

Our global range of cars and product specifications varies from country to country.