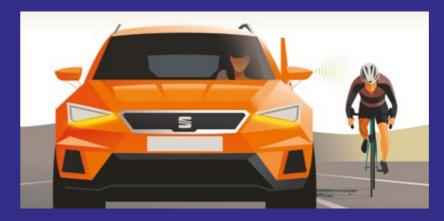

### Lane Assist

Lock into the groove automatically. Lane Assist helps you stay in your intended lane of travel. If you start to drift, the system lets you know so you can correct course.

Traffic Sign Recognition
Keep your eyes fixed ahead. Traffic Sign Recognition lets you view speed limits and overtaking restrictions on your SEAT Digital Cockpit, so you'll never miss a thing.