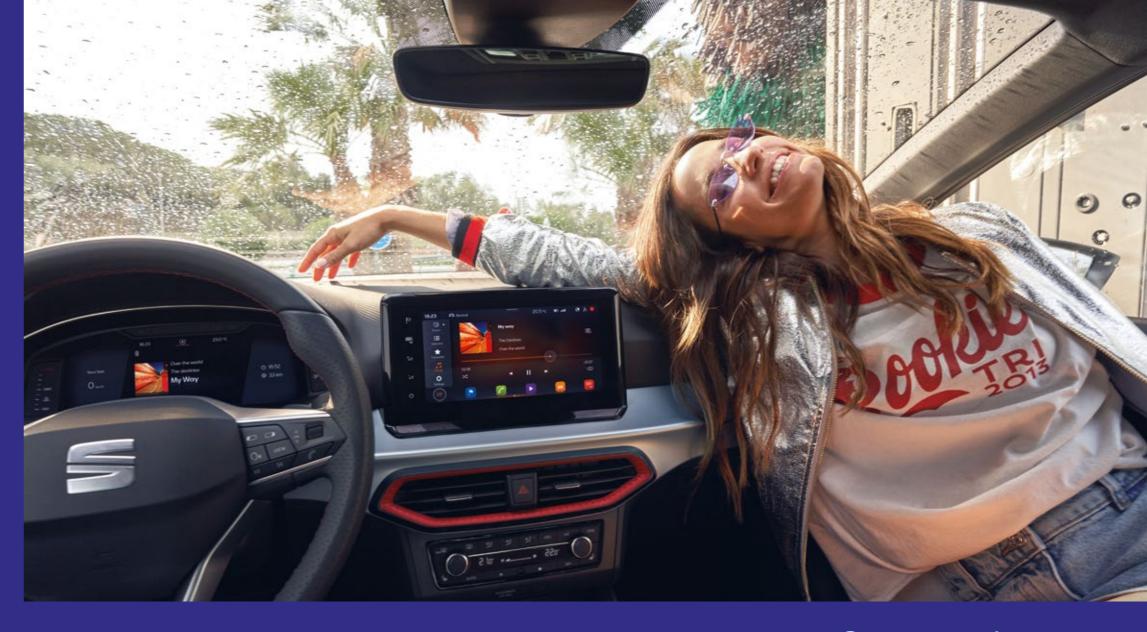

# **Technology**

The more you see, the more you know.
Combining a larger 9.2" floating
touchscreen with navigation and wireless
Full Link\*, the SEAT Ibiza is made for those
who love to keep effortlessly connected.
Sync up your maps, contact lists, music
and more for on-the-go access.

You can also enjoy hands-free control thanks to "Hola-Hola" natural voice command. Complete with a fully digital 10.25" Cockpit display for all your essential drive data, you'll have the option to customise the information you need. You can even split it into 3 easy-view panels, so everything is just where you want it: right in your line of vision.