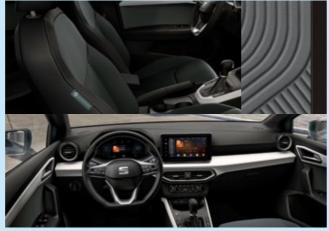

# **Interior Design**

You, your friends, in it together. With comfier, customisable upholstery and new airvent ambient lighting to add to the atmosphere. Plus, enjoy an enhanced driver experience, with a new ergonomic multifunction steering wheel, an elevated floating infotainment screen and a soft-to-touch dashboard.

# **Technology**

The more you see, the more you know.
Combining a larger 9.2" floating
touchscreen with navigation and wireless
Full Link\*, the SEAT Ibiza is made for those
who love to keep effortlessly connected.
Sync up your maps, contact lists, music
and more for on-the-go access.