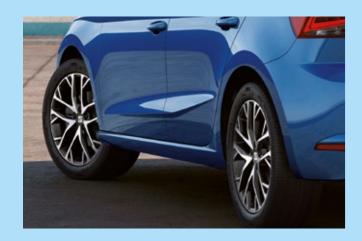

### **Progressive rhythm**

Get in tune with the road. With the FR trim's optional, 18" Machined Alloy wheels, you can experience a smoother and sportier drive.

### Steady, strong and stylish

Your mates will need shades when you rock up with these rims. The Xcellence trim comes complete with Optional 17" wheels in Nuclear Grey.