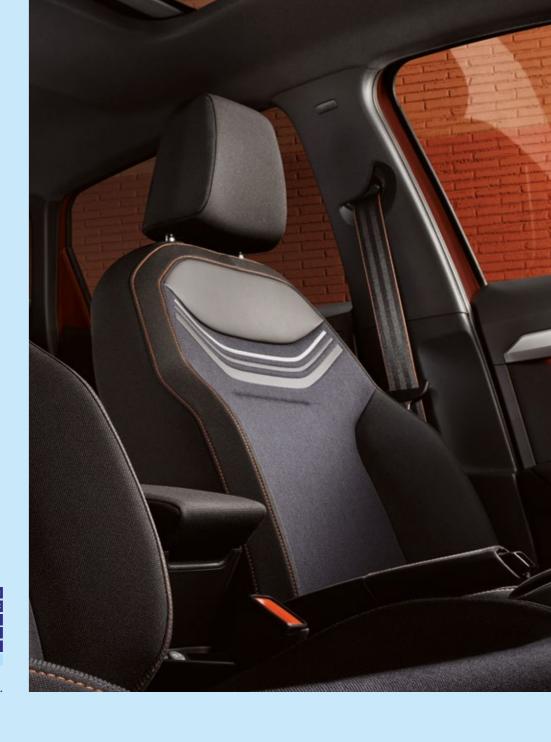

### Immersed in light

What's better than you and your best friends cruising in your SEAT Ibiza? Well, you and your best friends cruising in the SEAT Ibiza with the automatic sunroof wide open.

**It's all happening on the inside**Complete performance with optimum interior design. The high-quality cloth upholstery in the FR trim lets everyone sit comfortably with maximum lateral support.

### **Progressive rhythm**

Get in tune with the road. With the FR trim's optional, 18" Machined Alloy wheels, you can experience a smoother and sportier drive.