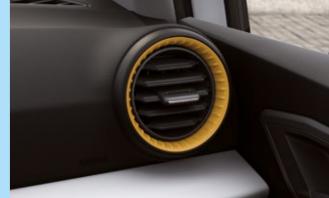

# **Interior Design**

You, your friends, in it together. With comfier, customisable upholstery and new airvent ambient lighting to add to the atmosphere. Plus, enjoy an enhanced driver experience, with a new ergonomic multifunction steering wheel, an elevated floating infotainment screen and a soft-to-touch dashboard.

### Modify the mood

Find the right tone. With lights built into the footwells, doors and airvents of the SEAT Ibiza, its ambient lighting system lets you match the mood to how you feel.