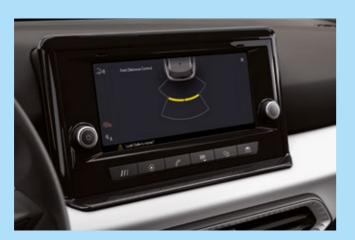

# **Technology**

The more you see, the more you know.
Combining a larger 9.2" floating
touchscreen with navigation and wireless
Full Link\*, the SEAT Ibiza is made for those
who love to keep effortlessly connected.
Sync up your maps, contact lists, music
and more for on-the-go access.

You can also enjoy hands-free control thanks to "Hola-Hola" natural voice command. Complete with a fully digital 10.25" Cockpit display for all your essential drive data, you'll have the option to customise the information you need. You can even split it into 3 easy-view panels, so everything is just where you want it: right in your line of vision.