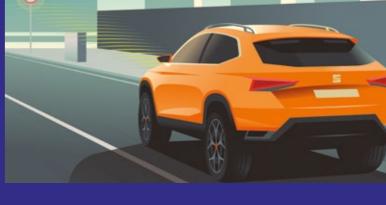

### Side Assist

Overtaking and changing lanes doesn't have to mean straining your neck. The front and rear-facing radars help to monitor blind spots. If anything comes within a 70-meter radius, you will be notified with a visual cue.