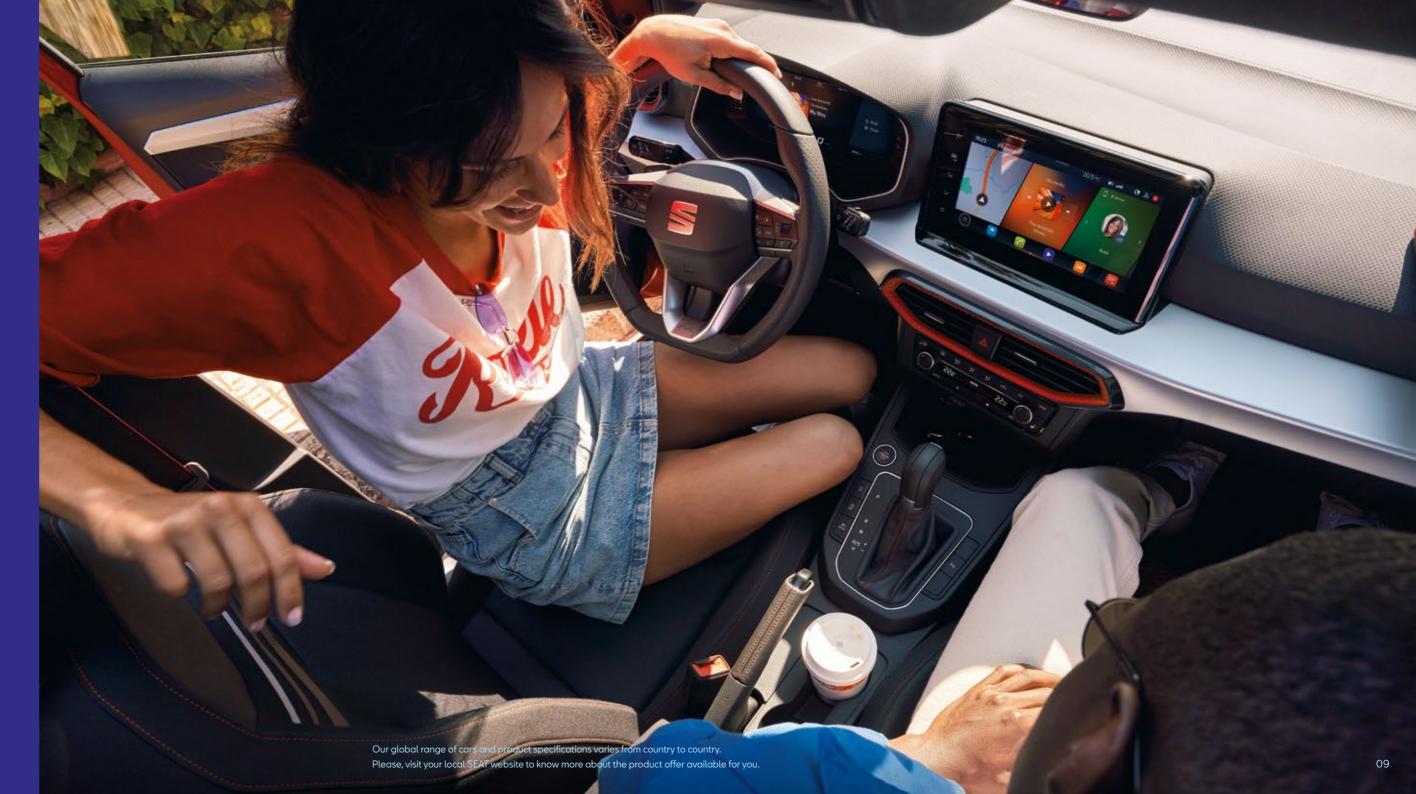

# **Technology**

The more you see, the more you know.
Combining a larger 9.2" floating
touchscreen with navigation and wireless
Full Link\*, the SEAT Ibiza is made for those
who love to keep effortlessly connected.
Sync up your maps, contact lists, music
and more for on-the-go access.

You can also enjoy hands-free control thanks to "Hola-Hola" natural voice command. Complete with a fully digital 10.25" Cockpit display for all your essential drive data, you'll have the option to customise the information you need. You can even split it into 3 easy-view panels, so everything is just where you want it: right in your line of vision.

At the centre of it all