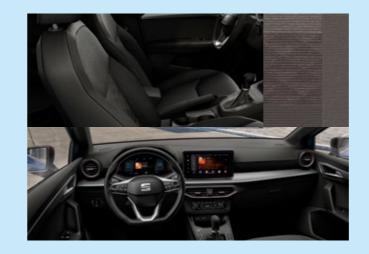

# **Interior Design**

You, your friends, in it together. With comfier, customisable upholstery and new airvent ambient lighting to add to the atmosphere. Plus, enjoy an enhanced driver experience, with a new ergonomic multifunction steering wheel, an elevated floating infotainment screen and a soft-to-touch dashboard.

# **Technology**

The more you see, the more you know.
Combining a larger 9.2" floating
touchscreen with navigation and wireless
Full Link\*, the SEAT Ibiza is made for those
who love to keep effortlessly connected.
Sync up your maps, contact lists, music
and more for on-the-go access.