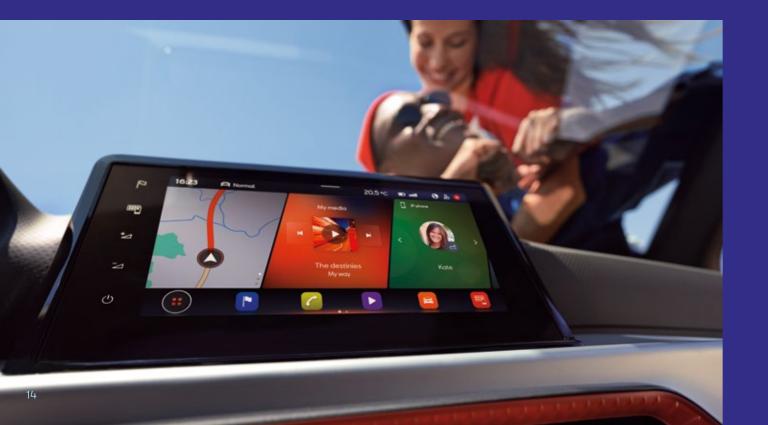

# **Technology**

The more you see, the more you know.
Combining a larger 9.2" floating
touchscreen with navigation and wireless
Full Link\*, the SEAT Ibiza is made for those
who love to keep effortlessly connected.
Sync up your maps, contact lists, music
and more for on-the-go access.

You can also enjoy hands-free control thanks to "Hola-Hola" natural voice command. Complete with a fully digital 10.25" Cockpit display for all your essential drive data, you'll have the option to customise the information you need. You can even split it into 3 easy-view panels, so everything is just where you want it: right in your line of vision.