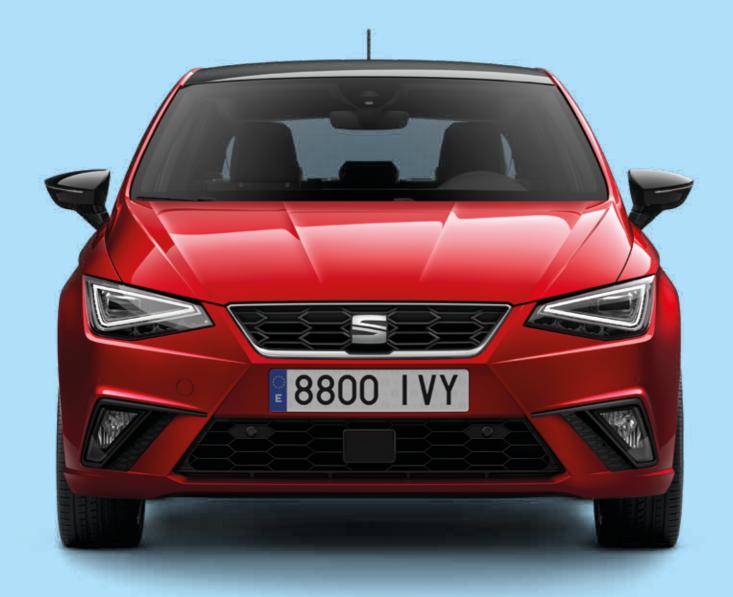

# **Exterior Design**

Happy on the inside, stunning on the outside. With sharper lines and sophisticated curves that give you a license to roll your own way. The SEAT Ibiza has redesigned Full LED headlights that let you light up the town while keeping consumption down. And with renewed alloy wheels propelling you confidently forward, you'll be riding high on head-turning rims. All of this, with the subtle detail of the handwritten SEAT Ibiza logo on the boot to top off the look.

You've got it, flaunt it