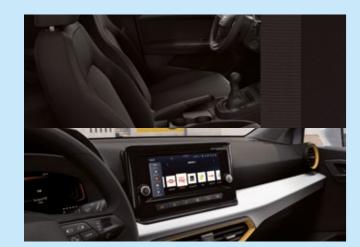

# **Interior Design**

You, your friends, in it together. With comfier, customisable upholstery and new airvent ambient lighting to add to the atmosphere. Plus, enjoy an enhanced driver experience, with a new ergonomic multifunction steering wheel, an elevated floating infotainment screen and a soft-to-touch dashboard.

Step into the party

# **Technology**

The more you see, the more you know.
Combining a larger 9.2" floating
touchscreen with navigation and wireless
Full Link\*, the SEAT Ibiza is made for those
who love to keep effortlessly connected.
Sync up your maps, contact lists, music
and more for on-the-go access.

You can also enjoy hands-free control thanks to "Hola-Hola" natural voice command. Complete with a fully digital 10.25" Cockpit display for all your essential drive data, you'll have the option to customise the information you need. You can even split it into 3 easy-view panels, so everything is just where you want it: right in your line of vision.