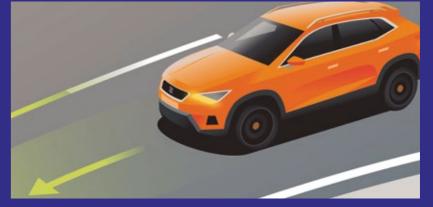

### Lane Assist

Lock into the groove automatically. Lane Assist helps you stay in your intended lane of travel. If you start to drift, the system lets you know so you can correct course.

Traffic Sign Recognition
Keep your eyes fixed ahead. Traffic Sign Recognition lets you view speed limits and overtaking restrictions on your SEAT Digital Cockpit, so you'll never miss a thing.