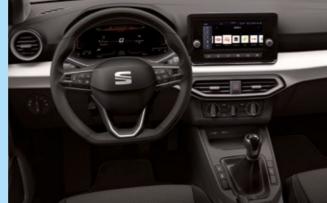

# **Technology**

The more you see, the more you know.
Combining a larger 9.2" floating
touchscreen with navigation and wireless
Full Link\*, the SEAT Ibiza is made for those
who love to keep effortlessly connected.
Sync up your maps, contact lists, music
and more for on-the-go access.

You can also enjoy hands-free control thanks to "Hola-Hola" natural voice command. Complete with a fully digital 10.25" Cockpit display for all your essential drive data, you'll have the option to customise the information you need. You can even split it into 3 easy-view panels, so everything is just where you want it: right in your line of vision.

### Top-class command

Specially designed with an exclusive FR emblem: the Nappa leather-wrapped, multifunction sports steering wheel has advanced controls that let you operate the audio and navigation system without taking your hand off the wheel.