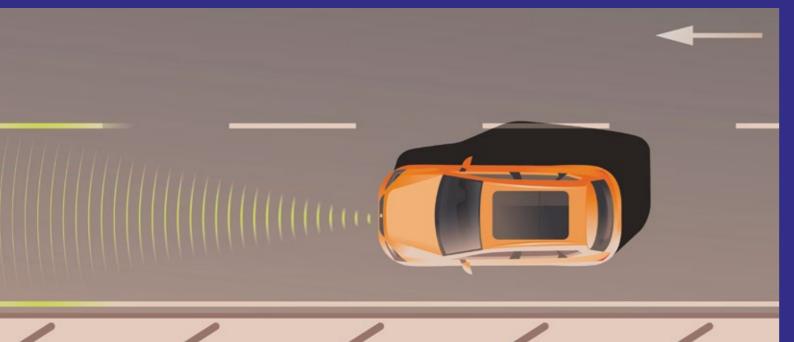

### Lane Assist

Lock into the groove automatically. Lane Assist helps you stay in your intended lane of travel. If you start to drift, the system lets you know so you can correct course.

Traffic Sign Recognition
Keep your eyes fixed ahead. Traffic Sign Recognition lets you view speed limits and overtaking restrictions on your SEAT Digital Cockpit, so you'll never miss a thing.

### Side Assist

Overtaking and changing lanes doesn't have to mean straining your neck. The front and rear-facing radars help to monitor blind spots. If anything comes within a 70-meter radius, you will be notified with a visual cue.

There's nothing like a little helping hand. The Travel Assist

features on the SEAT Ibiza monitor your journey and use cameras to scan for lane markings and curves.