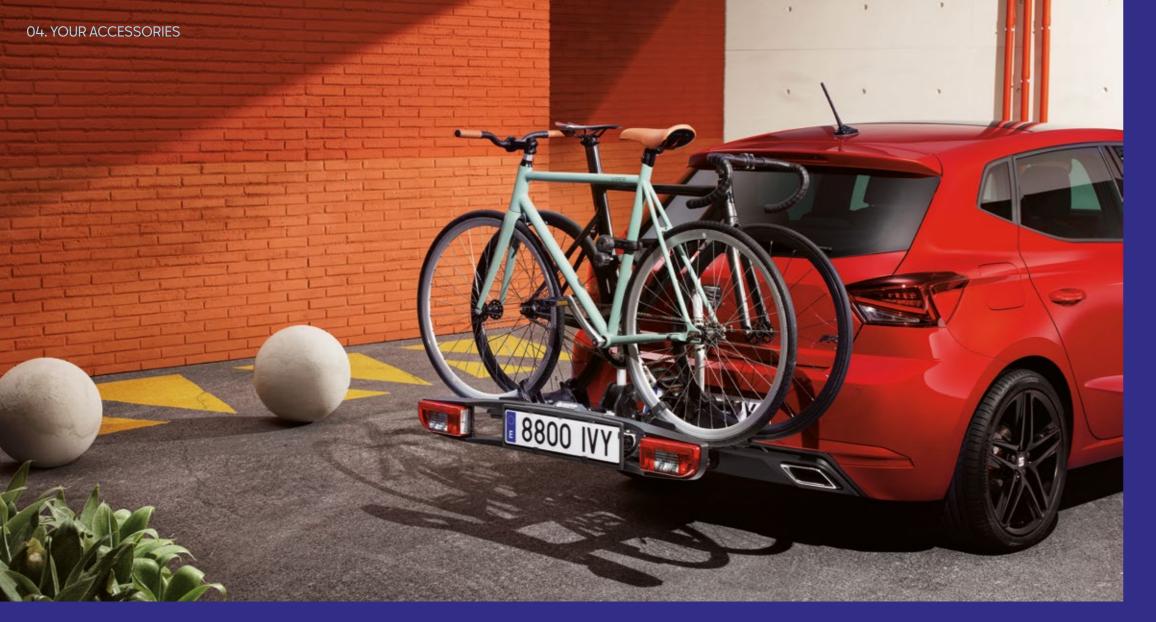

Please, visit your local SEAT website to know more about the product offer available for you.

Please, visit your local SEAT website to know more about the product offer available for you.

**Towing bike rack**This foldable metal rack attaches to the tow bar of your Ibiza, allowing you to easily transport 2 bikes on your next adventure.