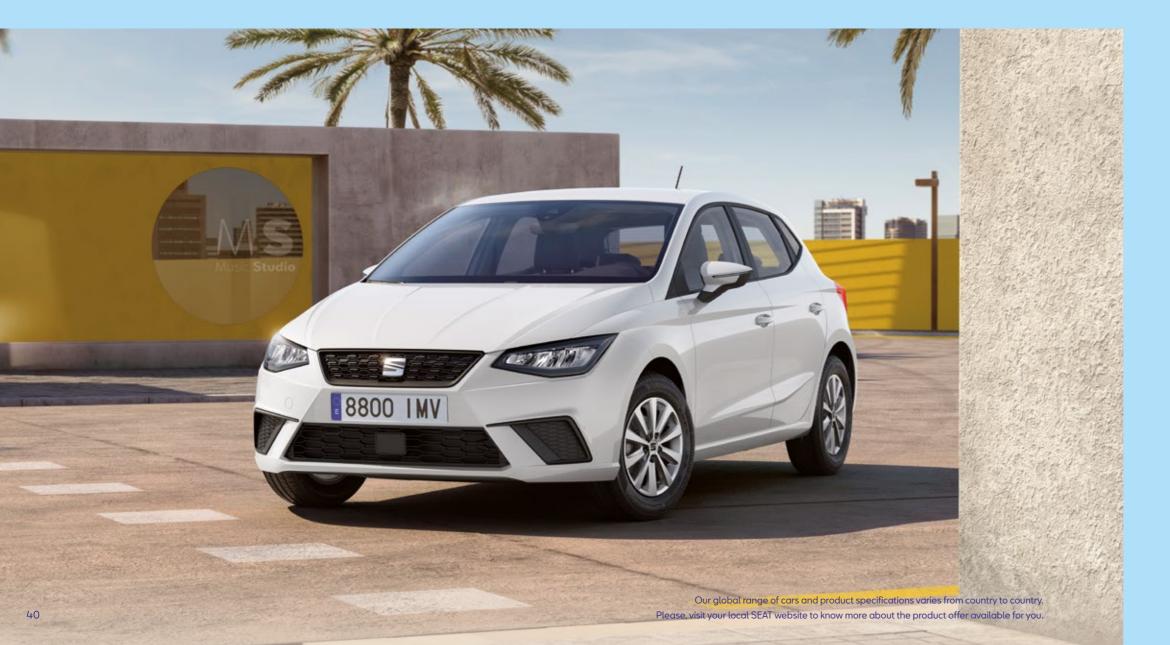

# **Exterior Design**

Happy on the inside, stunning on the outside. With sharper lines and sophisticated curves that give you a license to roll your own way. The SEAT Ibiza has redesigned Full LED headlights that let you light up the town while keeping consumption down. And with renewed alloy wheels propelling you confidently forward, you'll be riding high on head-turning rims. All of this, with the subtle detail of the handwritten SEAT Ibiza logo on the boot to top off the look.

You've got it, flaunt it