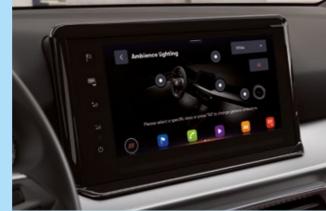

### Modify the mood

Find the right tone. With lights built into the footwells, doors and airvents of the SEAT Ibiza, its ambient lighting system lets you match the mood to how you feel.