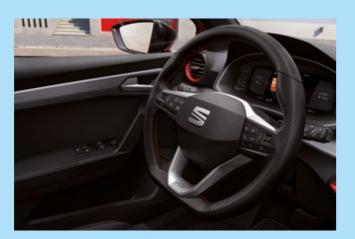

# **Interior Design**

You, your friends, in it together. With comfier, customisable upholstery and new airvent ambient lighting to add to the atmosphere. Plus, enjoy an enhanced driver experience, with a new ergonomic multifunction steering wheel, an elevated floating infotainment screen and a soft-to-touch dashboard.

### Top-class command

Specially designed with an exclusive FR emblem: the Nappa leather-wrapped, multifunction sports steering wheel has advanced controls that let you operate the audio and navigation system without taking your hand off the wheel.