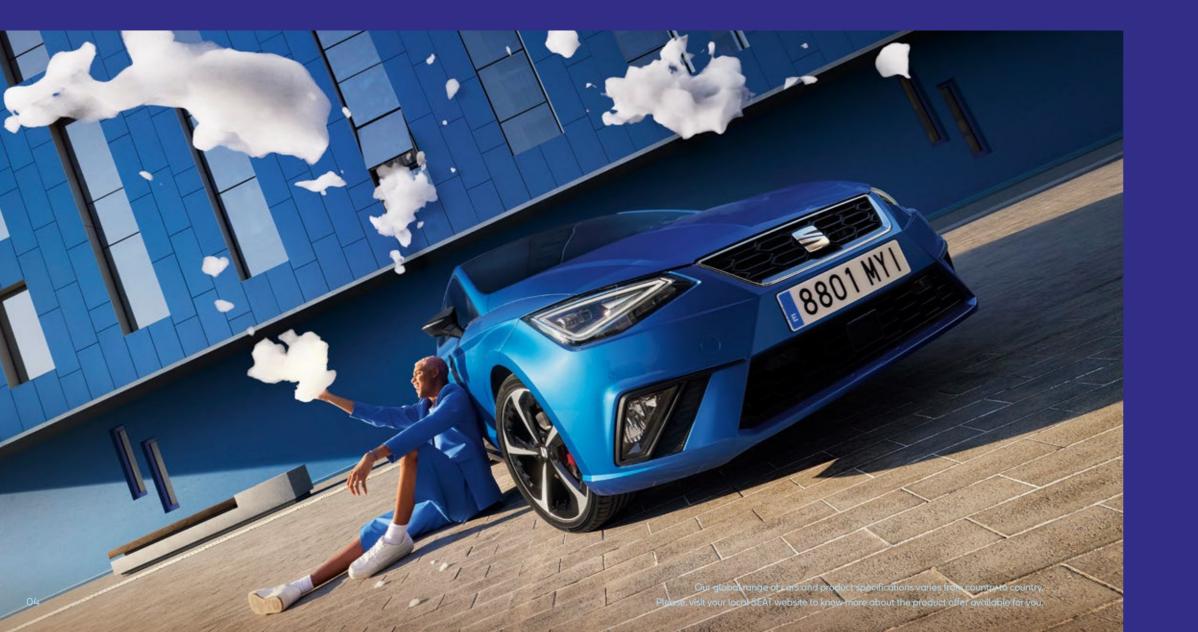

# **Exterior Design**

Happy on the inside, stunning on the outside. With sharper lines and sophisticated curves that give you a license to roll your own way. The SEAT Ibiza has redesigned Full LED headlights that let you light up the town while keeping consumption down. And with renewed alloy wheels propelling you confidently forward, you'll be riding high on head-turning rims. All of this, with the subtle detail of the handwritten SEAT Ibiza logo on the boot to top off the look.

You've got it, flaunt it