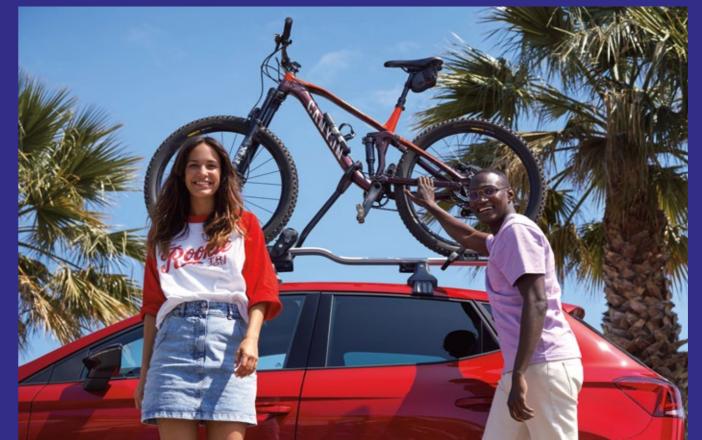

Double up on 2-wheeled fun and take your bicycles on the road when you go. SEAT's biking accessories let you load up swiftly and safely.

### Bike rack

Perfect for the passionate rider, this overhead rack adapts to your bike's shape and includes a frame clamp to keep everything safe and secure.

The SEAT Ibiza not only helps you and everyone you know get there. But it also lets you carry everything you need along with you too.