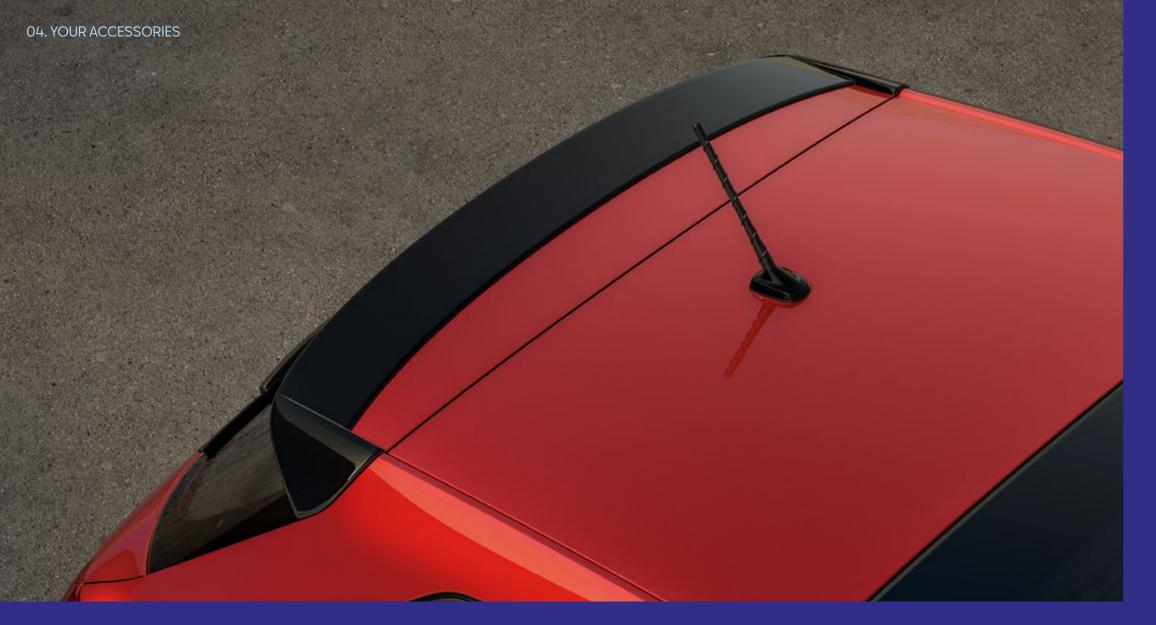

# SEAT Ibiza Black Edition: Distinctive and Sporty

The SEAT Ibiza Black Pack Edition combines sleek design with distinctive, black accents. From the striking roof spoiler to the side skirts and 18" alloy wheels, every detail exudes sophistication and a powerful, dynamic edge.

Please, visit your local SEAT website to know more about the product offer available for you.

Please, visit your local SEAT website to know more about the product offer available for you.

**Black Roof Spoiler**The black roof spoiler not only sharpens the look but also amplifies the sporty feel of the SEAT Black Pack Edition, embodying confidence and power.