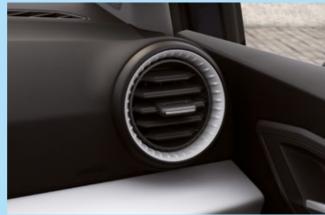

### Modify the mood

Find the right tone. With lights built into the footwells, doors and airvents of the SEAT Ibiza, its ambient lighting system lets you match the mood to how you feel.

### A touch of class

Why not keep things sophisticated? The Neutral Grey airvent moulding on the SEAT Ibiza's Style trim gives your interior a refined look.