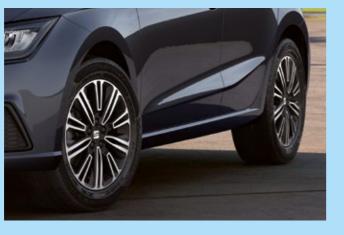

# **Exterior Design**

Happy on the inside, stunning on the outside. With sharper lines and sophisticated curves that give you a license to roll your own way. The SEAT Ibiza has redesigned Full LED headlights that let you light up the town while keeping consumption down. And with renewed alloy wheels propelling you confidently forward, you'll be riding high on head-turning rims. All of this, with the subtle detail of the handwritten SEAT Ibiza logo on the boot to top off the look.

### **Progressive rhythm**

Get in tune with the road. With the FR trim's optional, 18" Machined Alloy wheels, you can experience a smoother and sportier drive.