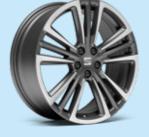

# Wheels

15"

URBAN 15" STEEL WHEELS

ENJOY 15" **BRILLIANT SILVER ALLOY WHEELS** St

16"

DESIGN 16" **NUCLEAR GREY** MACHINED ALLOY WHEELS ALLOY WHEELS

DESIGN 16" **BRILLIANT SILVER** XC

DYNAMIC 17" SPORT BLACK ALLOY WHEELS<sup>1</sup>

DYNAMIC 17" **BRILLIANT SILVER ALLOY WHEELS** 

DYNAMIC 17" **NUCLEAR GREY ALLOY WHEELS** 

18"

PERFORMANCE 18" **NUCLEAR GREY ALLOY WHEELS** 

PERFORMANCE 18" **GLOSSY BLACK** MACHINED ALLOY WHEELS ALLOY WHEELS

PERFORMANCE 18" **BLACK R MACHINED** 

PERFORMANCE 18" **COSMO GREY ALLOY WHEELS** 

xc Xcellence

St Style Reference

Serial

Optional

<sup>1</sup>Only available with Marina Pack.

CANDY WHITE<sup>1,5</sup>