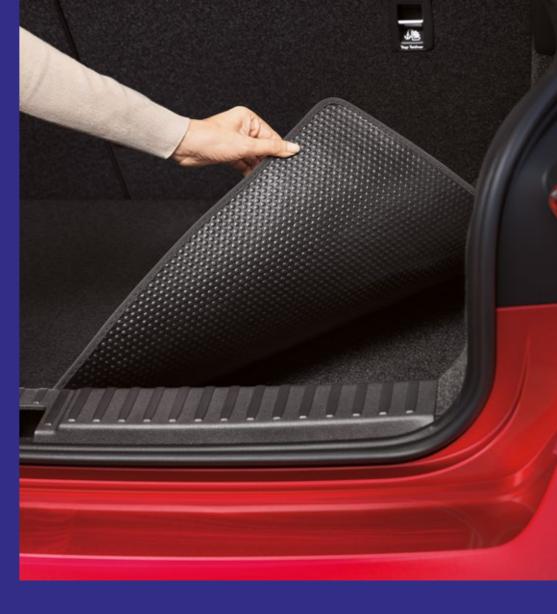

### Reversible boot tray

Load it all in, worry-free. Protect your Ibiza's boot space from wear and tear with this reversible mat: offering both a carpeted side and a plastic side on the reverse.