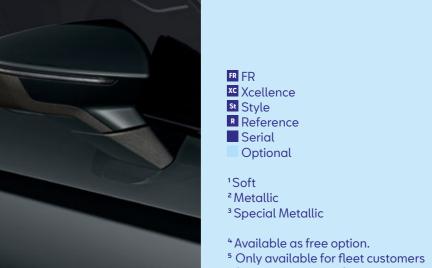

# Wheels

15"

URBAN 15" STEEL WHEELS

ENJOY 15" **BRILLIANT SILVER ALLOY WHEELS** St

16"

DESIGN 16" **NUCLEAR GREY** MACHINED ALLOY WHEELS ALLOY WHEELS

DESIGN 16" **BRILLIANT SILVER** XC

DYNAMIC 17" SPORT BLACK ALLOY WHEELS<sup>1</sup>

DYNAMIC 17" **BRILLIANT SILVER ALLOY WHEELS** 

DYNAMIC 17" **NUCLEAR GREY ALLOY WHEELS** 

18"

PERFORMANCE 18" **NUCLEAR GREY ALLOY WHEELS** 

PERFORMANCE 18" **GLOSSY BLACK** MACHINED ALLOY WHEELS ALLOY WHEELS

PERFORMANCE 18" **BLACK R MACHINED** 

PERFORMANCE 18" **COSMO GREY ALLOY WHEELS** 

xc Xcellence

St Style Reference

Serial

Optional

<sup>1</sup>Only available with Marina Pack.

CANDY WHITE<sup>1,5</sup>