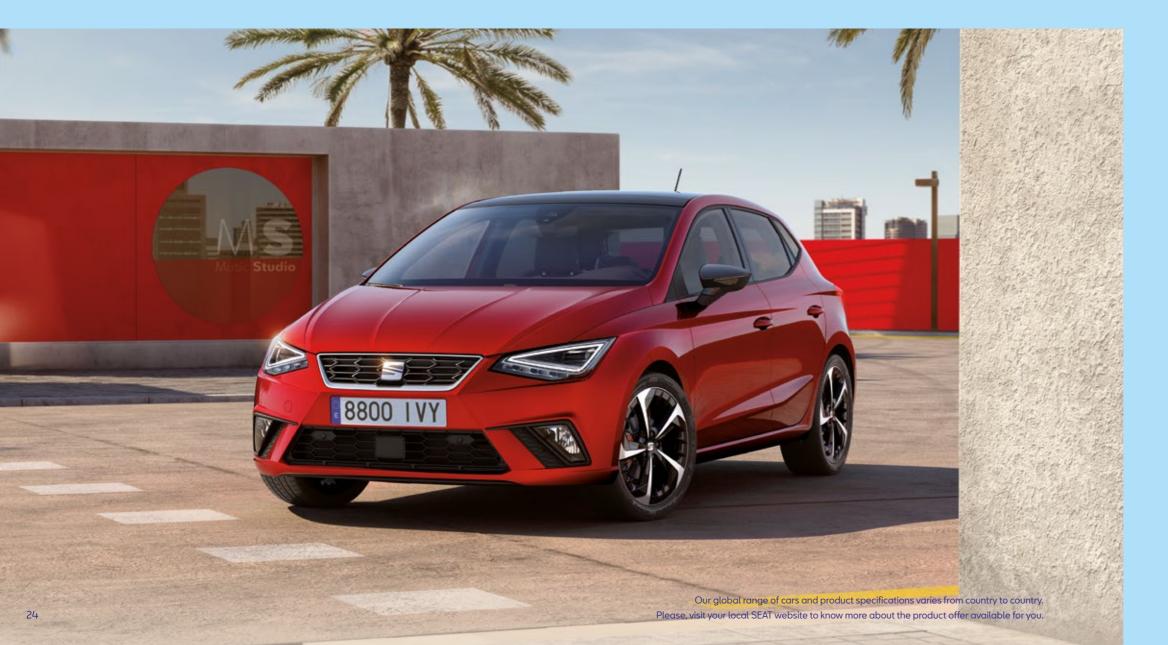

# **Exterior Design**

Happy on the inside, stunning on the outside. With sharper lines and sophisticated curves that give you a license to roll your own way. The SEAT Ibiza has redesigned Full LED headlights that let you light up the town while keeping consumption down. And with renewed alloy wheels propelling you confidently forward, you'll be riding high on head-turning rims. All of this, with the subtle detail of the handwritten SEAT Ibiza logo on the boot to top off the look.

You've got it, flaunt it