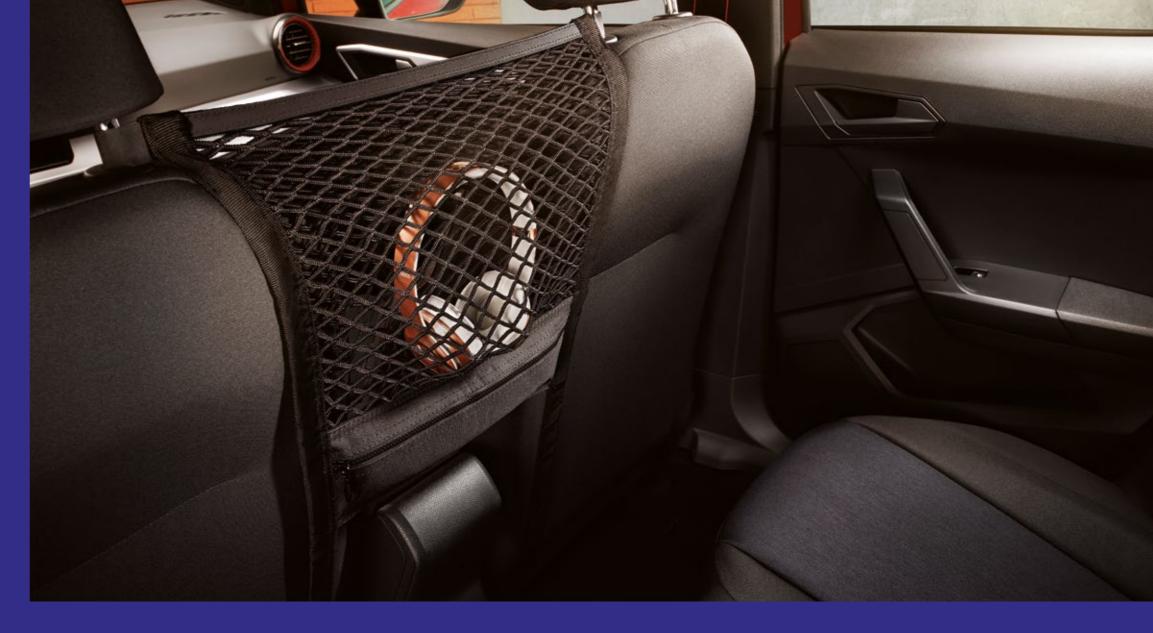

### Net between seats

Everything close at hand. This seat net is equipped with a collection of convenient pockets, so your passengers can keep travel essentials well organised.