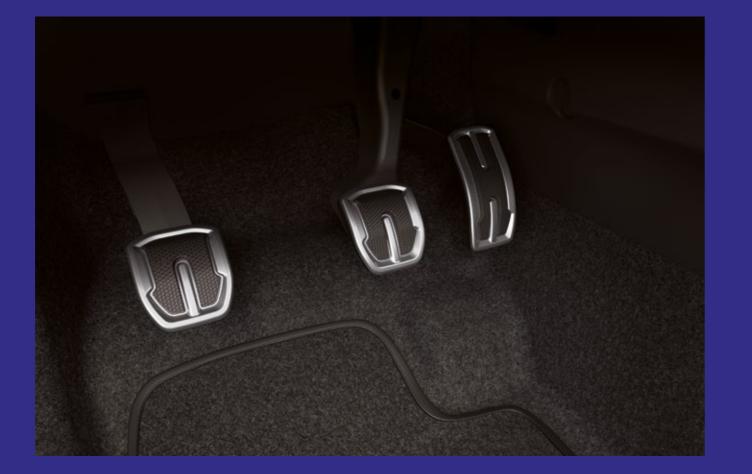

### Aluminium pedals

These pedals incorporate stainless steel and non-slip rubber to improve grip and enhance performance. It also finishes off the sporty touch to your cockpit.