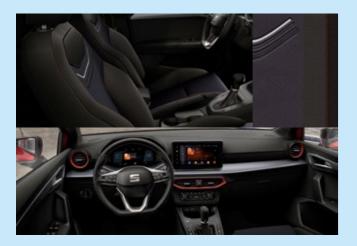

# **FR trim**

### Rock that sports look

Get ready to impress your mates, with a SEAT Ibiza that feels as dynamic as it looks. The FR trim combines sporty design touches with enhanced performance to give you the optimum drive experience.

### Top-class command

Specially designed with an exclusive FR emblem: the Nappa leather-wrapped, multifunction sports steering wheel has advanced controls that let you operate the audio and navigation system without taking your hand off the wheel.