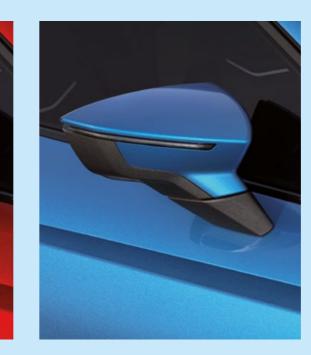

# **Exterior Design**

Happy on the inside, stunning on the outside. With sharper lines and sophisticated curves that give you a license to roll your own way. The SEAT Ibiza has redesigned Full LED headlights that let you light up the town while keeping consumption down. And with renewed alloy wheels propelling you confidently forward, you'll be riding high on head-turning rims. All of this, with the subtle detail of the handwritten SEAT Ibiza logo on the boot to top off the look.

You've got it, flaunt it