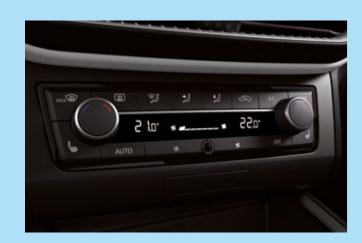

### Cool flow, cosy heat

Whatever it's like outside, Climatronic keeps your cabin temperature the way you like it. Your friends will thank you later.