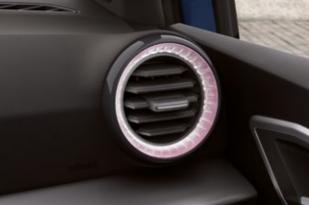

# **Interior Design**

You, your friends, in it together. With comfier, customisable upholstery and new airvent ambient lighting to add to the atmosphere. Plus, enjoy an enhanced driver experience, with a new ergonomic multifunction steering wheel, an elevated floating infotainment screen and a soft-to-touch dashboard.

### Modify the mood

Find the right tone. With lights built into the footwells, doors and airvents of the SEAT Ibiza, its ambient lighting system lets you match the mood to how you feel.