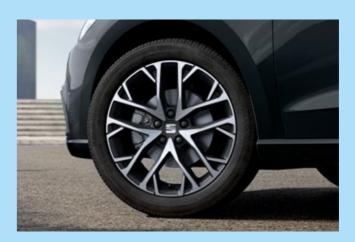

# **Exterior Design**

Happy on the inside, stunning on the outside. With sharper lines and sophisticated curves that give you a license to roll your own way. The SEAT Ibiza has redesigned Full LED headlights that let you light up the town while keeping consumption down. And with renewed alloy wheels propelling you confidently forward, you'll be riding high on head-turning rims. All of this, with the subtle detail of the handwritten SEAT Ibiza logo on the boot to top off the look.

### **Progressive rhythm**

Get in tune with the road. With the FR trim's optional, 18" Machined Alloy wheels, you can experience a smoother and sportier drive.