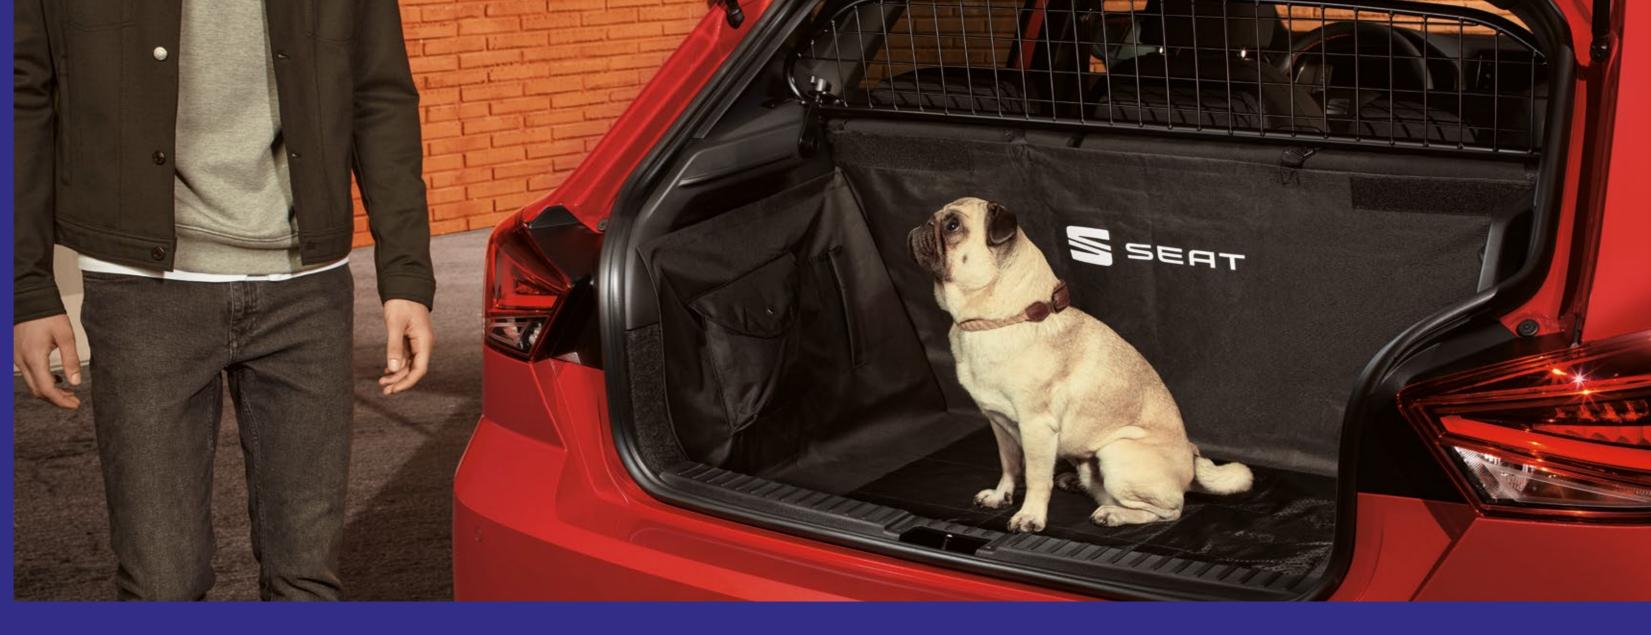

# **Pet Accessories**

You'll probably want to share the good times with all the family? So, why not kit out your SEAT Ibiza with some top pet accessories.

**Separation grille for pets**This removable grille separates the cabin compartment from the boot area, providing extra protection while keeping your pets safe and secure.