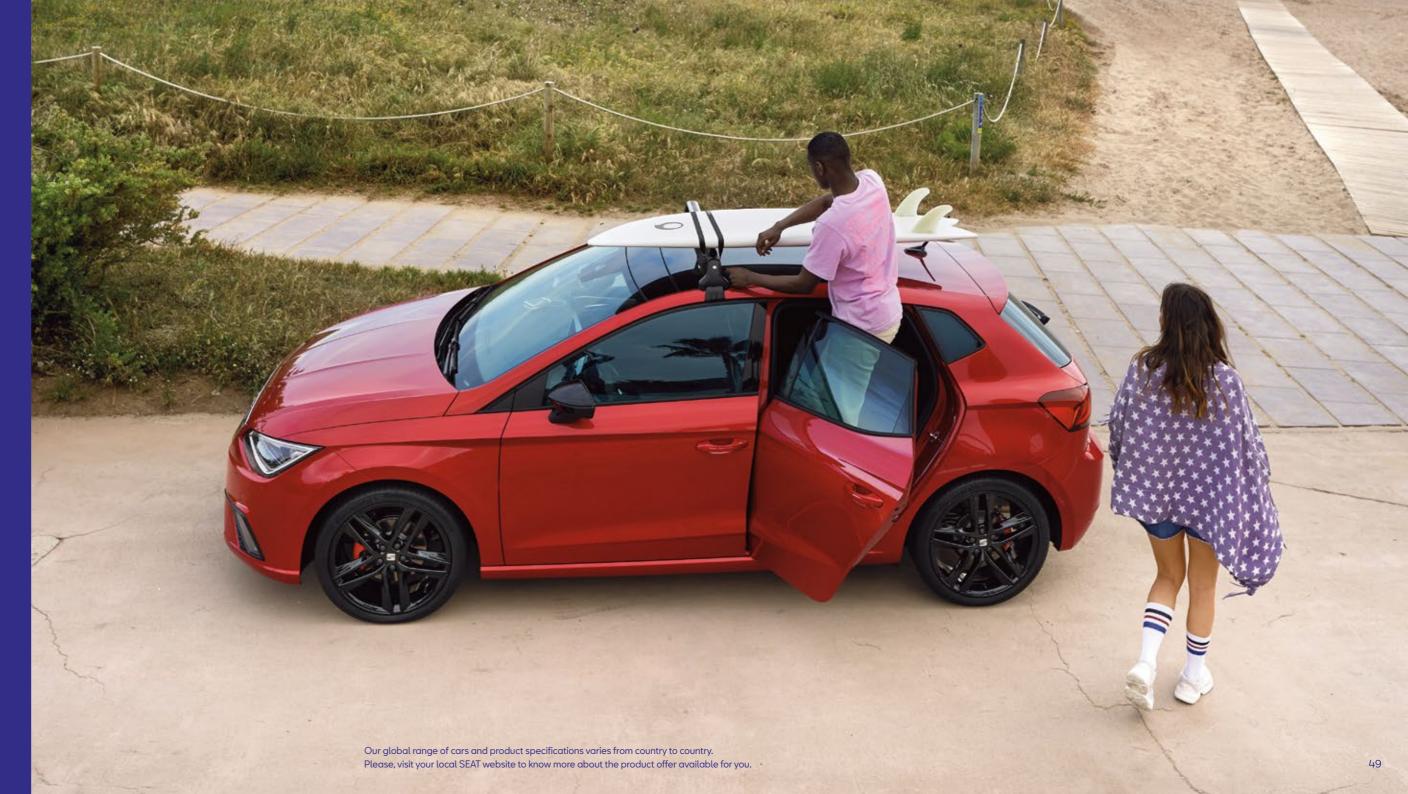

# SEAT Ibiza Black Edition: Distinctive and Sporty

The SEAT Ibiza Black Pack Edition combines sleek design with distinctive, black accents. From the striking roof spoiler to the side skirts and 18" alloy wheels, every detail exudes sophistication and a powerful, dynamic edge.

### **Black Side Skirts**

Sleek and distinctive, the black side skirts enhance the dynamic profile of the Ibiza FR, adding a touch of aggression and style.

Our global range of cars and product specifications varies from country to country.