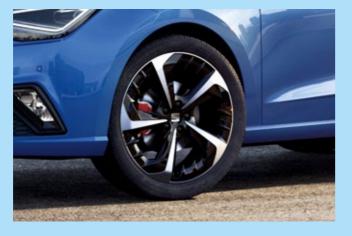

# **Exterior Design**

Happy on the inside, stunning on the outside. With sharper lines and sophisticated curves that give you a license to roll your own way. The SEAT Ibiza has redesigned Full LED headlights that let you light up the town while keeping consumption down. And with renewed alloy wheels propelling you confidently forward, you'll be riding high on head-turning rims. All of this, with the subtle detail of the handwritten SEAT Ibiza logo on the boot to top off the look.

### **Progressive rhythm**

Get in tune with the road. With the FR trim's optional, 18" Machined Alloy wheels, you can experience a smoother and sportier drive.