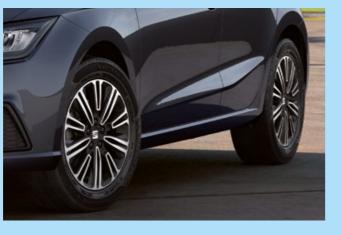

## **Exterior Design**

Happy on the inside, stunning on the outside. With sharper lines and sophisticated curves that give you a license to roll your own way. The SEAT Ibiza has redesigned Full LED headlights that let you light up the town while keeping consumption down. And with renewed alloy wheels propelling you confidently forward, you'll be riding high on head-turning rims. All of this, with the subtle detail of the handwritten SEAT Ibiza logo on the boot to top off the look.

You've got it, flaunt it