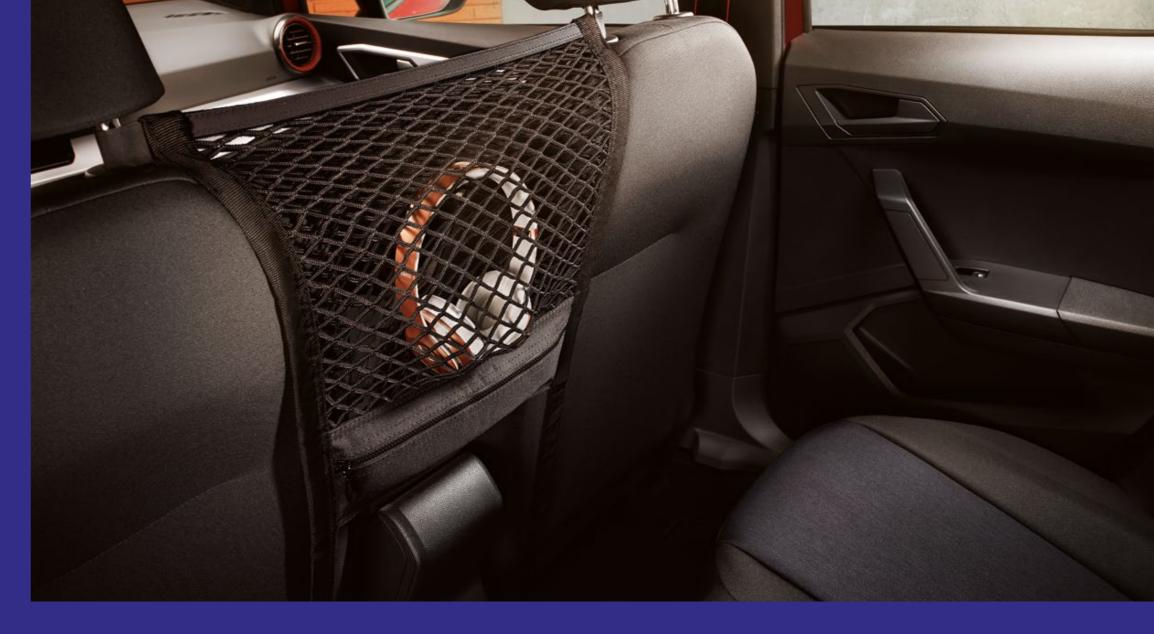

#### Net between seats

Everything close at hand. This seat net is equipped with a collection of convenient pockets, so your passengers can keep travel essentials well organised.

Our global range of cars and product specifications varies from country to country.