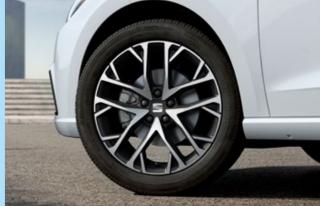

## **Exterior Design**

Happy on the inside, stunning on the outside. With sharper lines and sophisticated curves that give you a license to roll your own way. The SEAT Ibiza has redesigned Full LED headlights that let you light up the town while keeping consumption down. And with renewed alloy wheels propelling you confidently forward, you'll be riding high on head-turning rims. All of this, with the subtle detail of the handwritten SEAT Ibiza logo on the boot to top off the look.

## Wheels

15"

URBAN 15" STEEL WHEELS

ENJOY 15" **BRILLIANT SILVER ALLOY WHEELS** St

16"

DESIGN 16" **NUCLEAR GREY** MACHINED ALLOY WHEELS ALLOY WHEELS

DESIGN 16" **BRILLIANT SILVER** XC

DYNAMIC 17" SPORT BLACK ALLOY WHEELS<sup>1</sup>