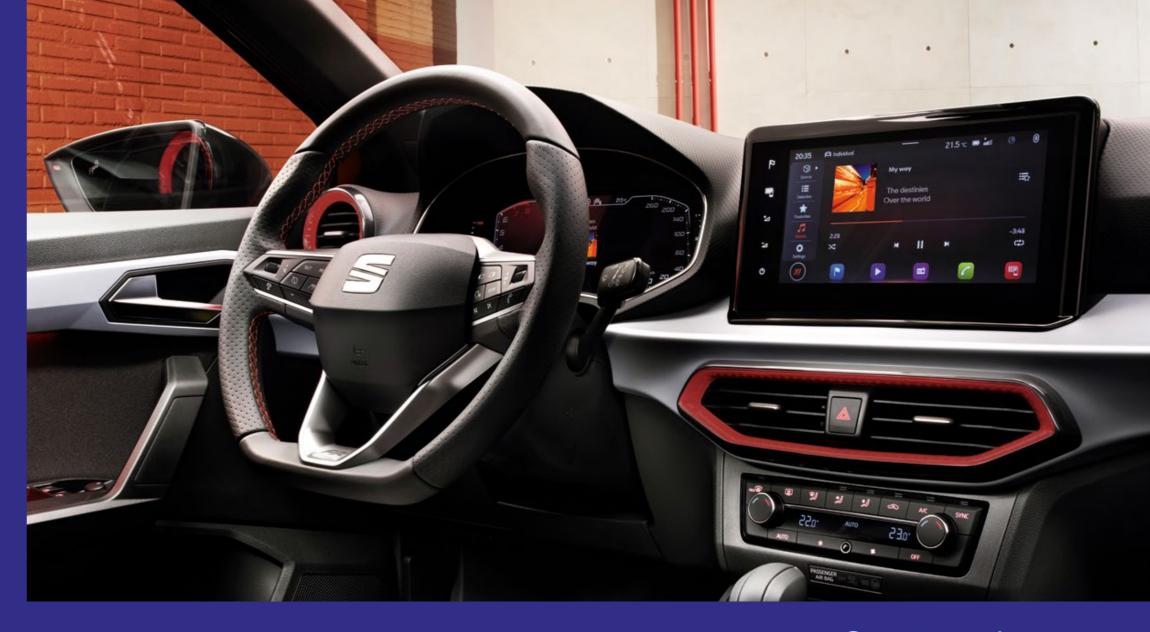

## **Technology**

The more you see, the more you know.
Combining a larger 9.2" floating
touchscreen with navigation and wireless
Full Link\*, the SEAT Ibiza is made for those
who love to keep effortlessly connected.
Sync up your maps, contact lists, music
and more for on-the-go access.

You can also enjoy hands-free control thanks to "Hola-Hola" natural voice command. Complete with a fully digital 10.25" Cockpit display for all your essential drive data, you'll have the option to customise the information you need. You can even split it into 3 easy-view panels, so everything is just where you want it: right in your line of vision.