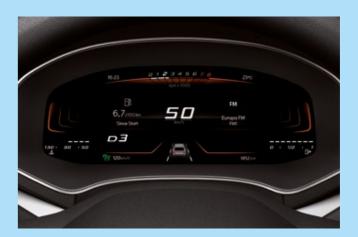

## **Technology**

The more you see, the more you know.
Combining a larger 9.2" floating
touchscreen with navigation and wireless
Full Link\*, the SEAT Ibiza is made for those
who love to keep effortlessly connected.
Sync up your maps, contact lists, music
and more for on-the-go access.

You can also enjoy hands-free control thanks to "Hola-Hola" natural voice command. Complete with a fully digital 10.25" Cockpit display for all your essential drive data, you'll have the option to customise the information you need. You can even split it into 3 easy-view panels, so everything is just where you want it: right in your line of vision.