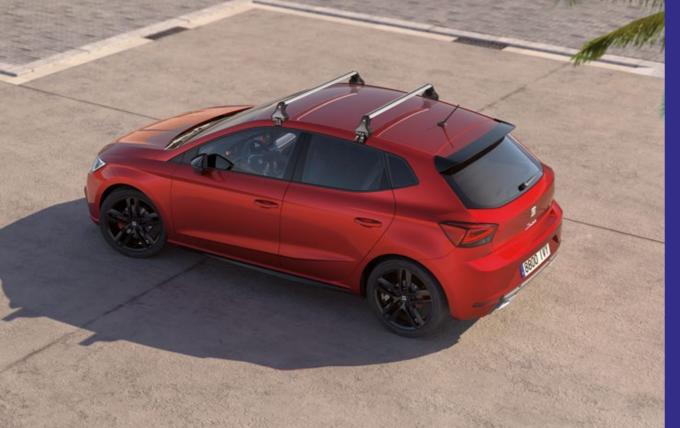

#### Roof bars

This versatile transport accessory lets you load gear on top of your SEAT Ibiza and can be further customised by adding additional rack fittings as needed.