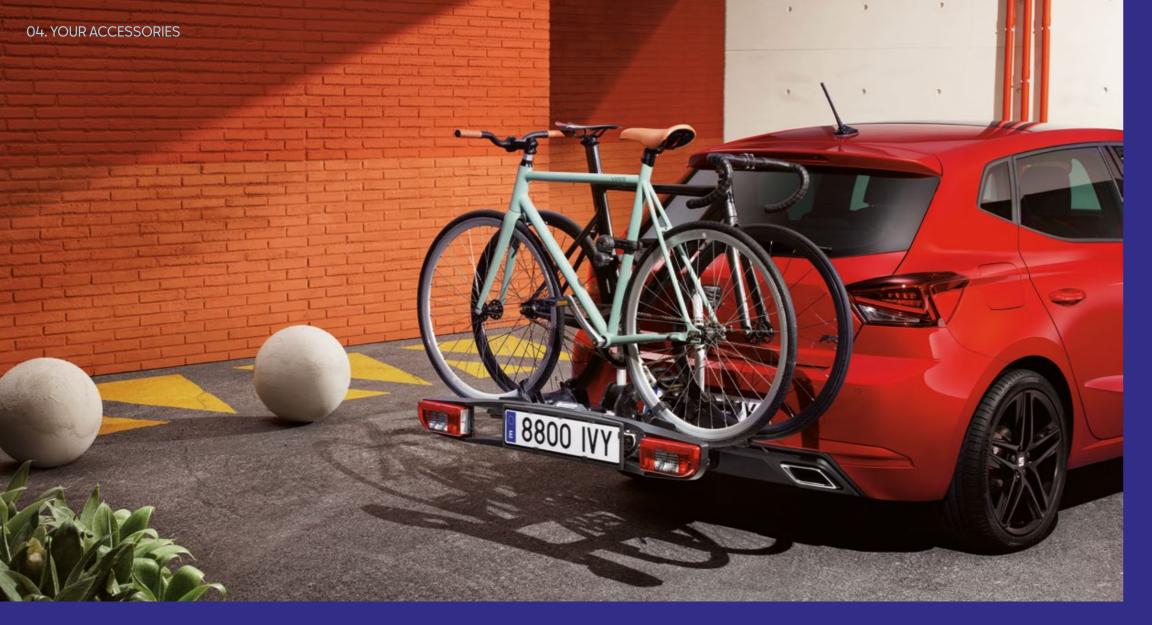

Please, visit your local SEAT website to know more about the product offer available for you.

Please, visit your local SEAT website to know more about the product offer available for you.

**Towing bike rack**This foldable metal rack attaches to the tow bar of your Ibiza, allowing you to easily transport 2 bikes on your next adventure.

Double up on 2-wheeled fun and take your bicycles on the road when you go. SEAT's biking accessories let you load up swiftly and safely.

#### Bike rack

Perfect for the passionate rider, this overhead rack adapts to your bike's shape and includes a frame clamp to keep everything safe and secure.

Our global range of cars and product specifications varies from country to country. Please, visit your local SEAT website to know more about the product offer available for you.