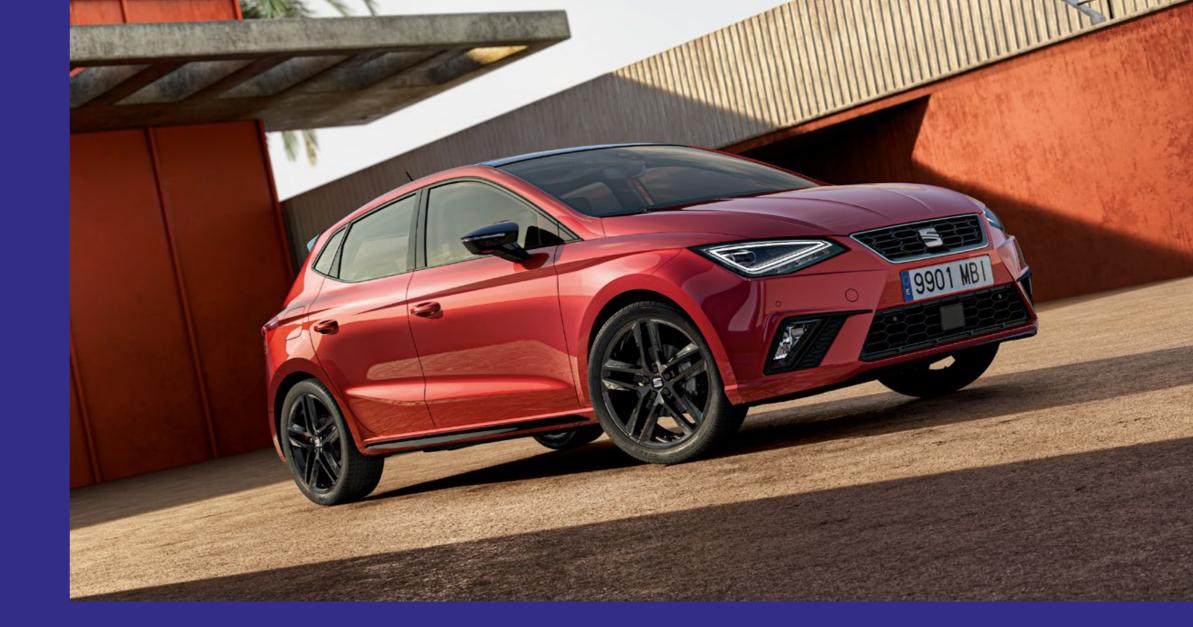

# SEAT Ibiza Black Edition: Distinctive and Sporty

The SEAT Ibiza Black Pack Edition combines sleek design with distinctive, black accents. From the striking roof spoiler to the side skirts and 18" alloy wheels, every detail exudes sophistication and a powerful, dynamic edge.