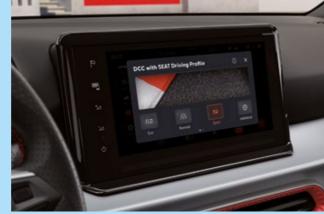

## **Technology**

The more you see, the more you know.
Combining a larger 9.2" floating
touchscreen with navigation and wireless
Full Link\*, the SEAT Ibiza is made for those
who love to keep effortlessly connected.
Sync up your maps, contact lists, music
and more for on-the-go access.

You can also enjoy hands-free control thanks to "Hola-Hola" natural voice command. Complete with a fully digital 10.25" Cockpit display for all your essential drive data, you'll have the option to customise the information you need. You can even split it into 3 easy-view panels, so everything is just where you want it: right in your line of vision.

At the centre of it all