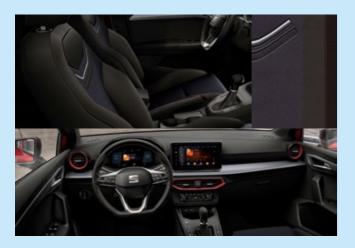

## **Interior Design**

You, your friends, in it together. With comfier, customisable upholstery and new airvent ambient lighting to add to the atmosphere. Plus, enjoy an enhanced driver experience, with a new ergonomic multifunction steering wheel, an elevated floating infotainment screen and a soft-to-touch dashboard.

## **Technology**

The more you see, the more you know.
Combining a larger 9.2" floating
touchscreen with navigation and wireless
Full Link\*, the SEAT Ibiza is made for those
who love to keep effortlessly connected.
Sync up your maps, contact lists, music
and more for on-the-go access.

You can also enjoy hands-free control thanks to "Hola-Hola" natural voice command. Complete with a fully digital 10.25" Cockpit display for all your essential drive data, you'll have the option to customise the information you need. You can even split it into 3 easy-view panels, so everything is just where you want it: right in your line of vision.