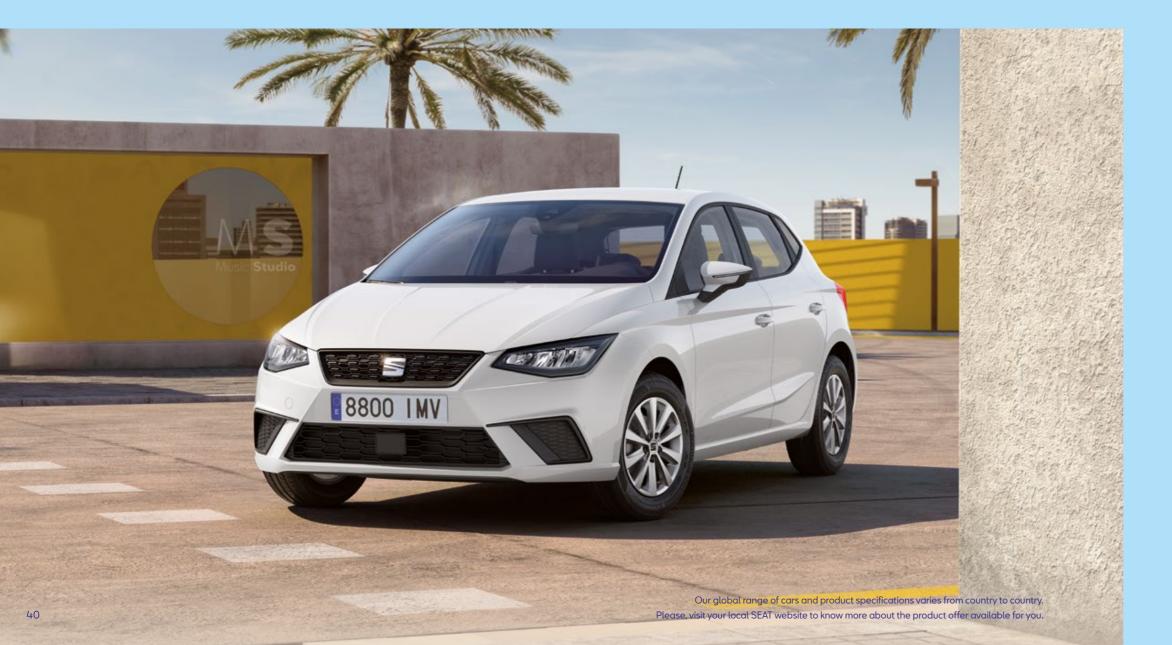

## **Exterior Design**

Happy on the inside, stunning on the outside. With sharper lines and sophisticated curves that give you a license to roll your own way. The SEAT Ibiza has redesigned Full LED headlights that let you light up the town while keeping consumption down. And with renewed alloy wheels propelling you confidently forward, you'll be riding high on head-turning rims. All of this, with the subtle detail of the handwritten SEAT Ibiza logo on the boot to top off the look.

You've got it, flaunt it