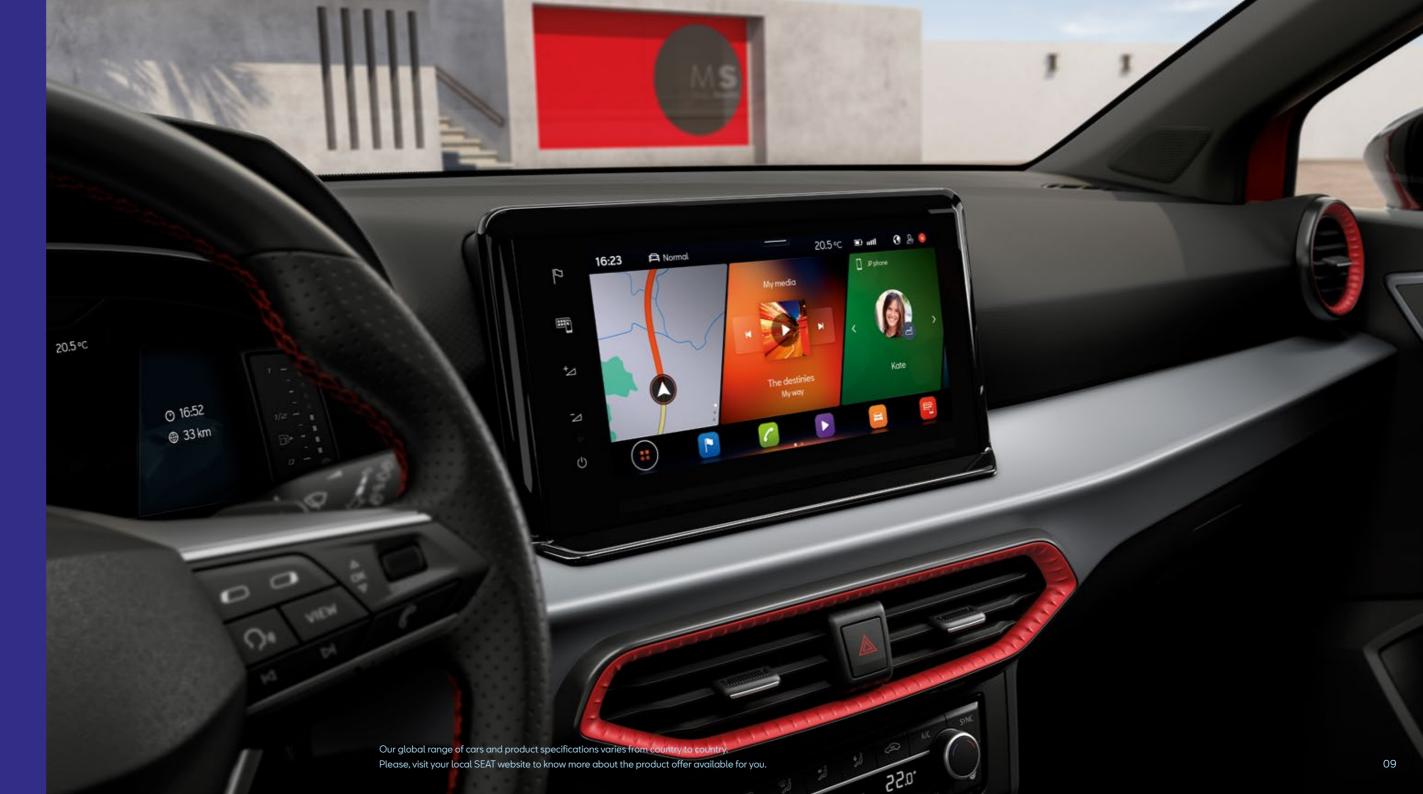

## **Technology**

The more you see, the more you know.
Combining a larger 9.2" floating
touchscreen with navigation and wireless
Full Link\*, the SEAT Ibiza is made for those
who love to keep effortlessly connected.
Sync up your maps, contact lists, music
and more for on-the-go access.

You can also enjoy hands-free control thanks to "Hola-Hola" natural voice command. Complete with a fully digital 10.25" Cockpit display for all your essential drive data, you'll have the option to customise the information you need. You can even split it into 3 easy-view panels, so everything is just where you want it: right in your line of vision.

At the centre of it all