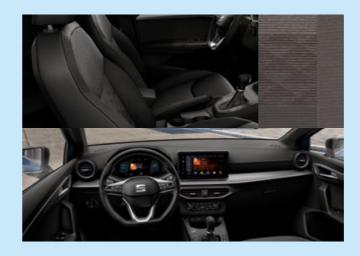

## **Interior Design**

You, your friends, in it together. With comfier, customisable upholstery and new airvent ambient lighting to add to the atmosphere. Plus, enjoy an enhanced driver experience, with a new ergonomic multifunction steering wheel, an elevated floating infotainment screen and a soft-to-touch dashboard.

## **Technology**

The more you see, the more you know.
Combining a larger 9.2" floating
touchscreen with navigation and wireless
Full Link\*, the SEAT Ibiza is made for those
who love to keep effortlessly connected.
Sync up your maps, contact lists, music
and more for on-the-go access.

You can also enjoy hands-free control thanks to "Hola-Hola" natural voice command. Complete with a fully digital 10.25" Cockpit display for all your essential drive data, you'll have the option to customise the information you need. You can even split it into 3 easy-view panels, so everything is just where you want it: right in your line of vision.