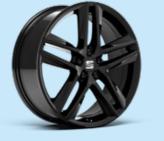

# SEAT Ibiza Black Edition: Distinctive and Sporty

The SEAT Ibiza Black Pack Edition combines sleek design with distinctive, black accents. From the striking roof spoiler to the side skirts and 18" alloy wheels, every detail exudes sophistication and a powerful, dynamic edge.

Black 18" Alloy Wheels
These conspicuous black 18" alloy wheels provide
a bright finish, enhancing Ibiza's presence with
a refined yet commanding look.

Our global range of cars and product specifications varies from country to country. Please, visit your local SEAT website to know more about the product offer available for you.