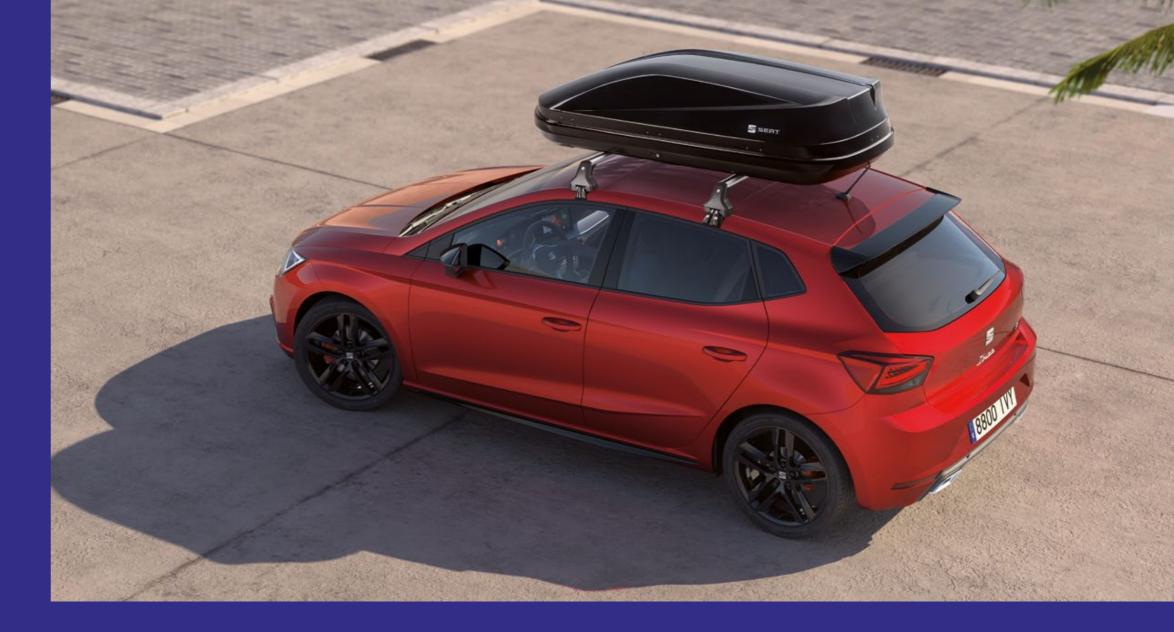

#### Roof box

Come rain, come shine. Carry what you need and keep it fully protected from the weather.
This aerodynamically designed roof box is simple to assemble and ideal for big road trips.

Our global range of cars and product specifications varies from country to country.