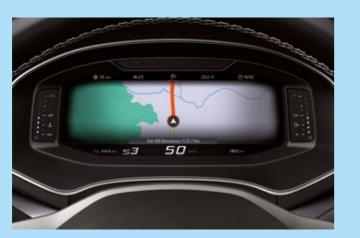

## **Technology**

The more you see, the more you know.
Combining a larger 9.2" floating
touchscreen with navigation and wireless
Full Link\*, the SEAT Ibiza is made for those
who love to keep effortlessly connected.
Sync up your maps, contact lists, music
and more for on-the-go access.

You can also enjoy hands-free control thanks to "Hola-Hola" natural voice command. Complete with a fully digital 10.25" Cockpit display for all your essential drive data, you'll have the option to customise the information you need. You can even split it into 3 easy-view panels, so everything is just where you want it: right in your line of vision.

#### Always on track

Like that friend who always has your back. The 10.25" Digital Cockpit with online navigation keeps you heading in the right direction and helps you find the best way to your destination.