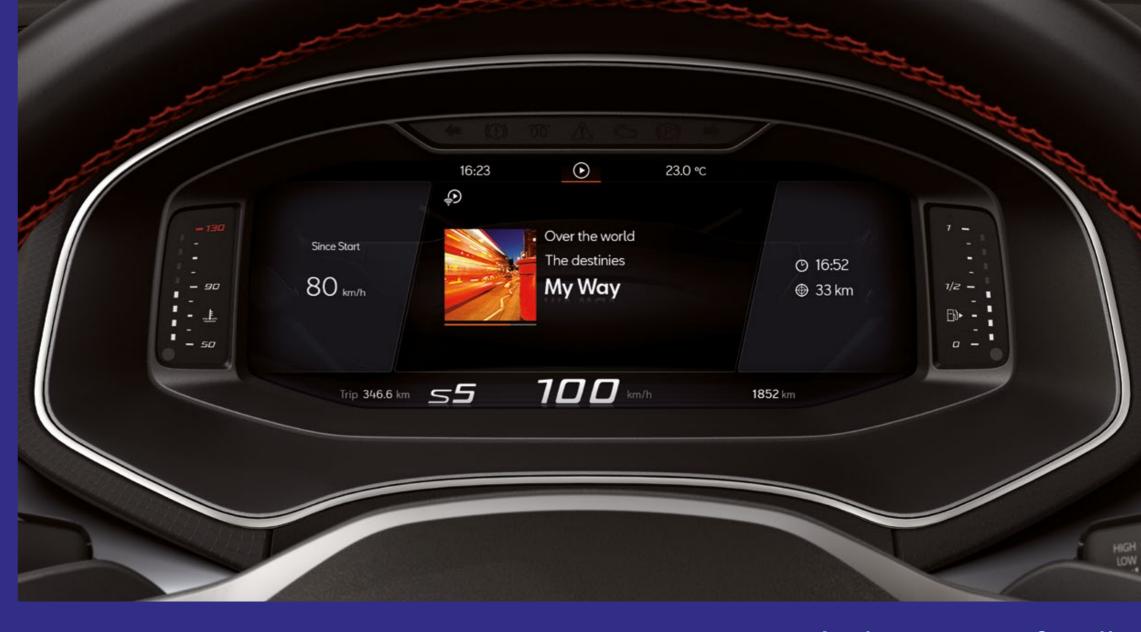

You can also enjoy hands-free control thanks to "Hola-Hola" natural voice command. Complete with a fully digital 10.25" Cockpit display for all your essential drive data, you'll have the option to customise the information you need. You can even split it into 3 easy-view panels, so everything is just where you want it: right in your line of vision.