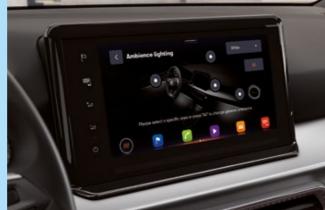

## **Technology**

The more you see, the more you know.
Combining a larger 9.2" floating
touchscreen with navigation and wireless
Full Link\*, the SEAT Ibiza is made for those
who love to keep effortlessly connected.
Sync up your maps, contact lists, music
and more for on-the-go access.

You can also enjoy hands-free control thanks to "Hola-Hola" natural voice command. Complete with a fully digital 10.25" Cockpit display for all your essential drive data, you'll have the option to customise the information you need. You can even split it into 3 easy-view panels, so everything is just where you want it: right in your line of vision.

#### Modify the mood

Find the right tone. With lights built into the footwells, doors and airvents of the SEAT Ibiza, its ambient lighting system lets you match the mood to how you feel.