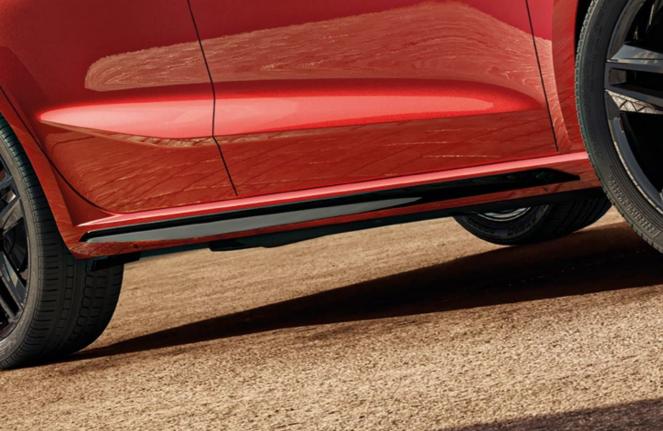

#### **Black Side Skirts**

Sleek and distinctive, the black side skirts enhance the dynamic profile of the Ibiza FR, adding a touch of aggression and style.

Our global range of cars and product specifications varies from country to country.