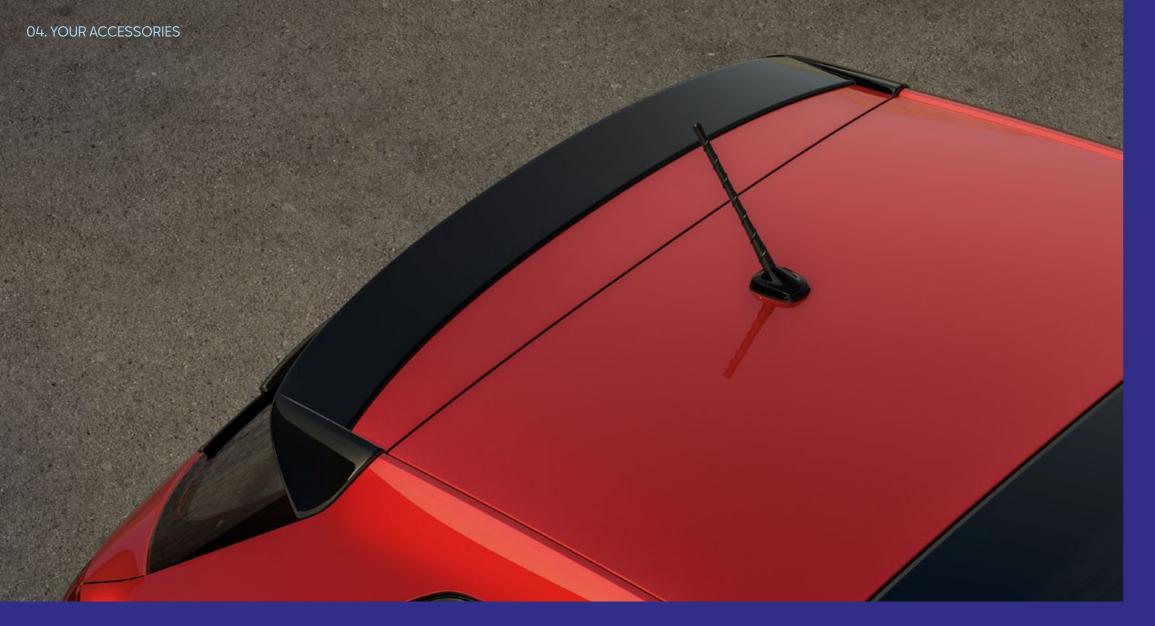

Please, visit your local SEAT website to know more about the product offer available for you.

Please, visit your local SEAT website to know more about the product offer available for you.

**Black Roof Spoiler**The black roof spoiler not only sharpens the look but also amplifies the sporty feel of the SEAT Black Pack Edition, embodying confidence and power.