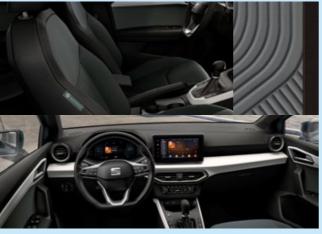

## Move to a superior beat

Show your mates your classy side. The Xcellence trim takes the SEAT Ibiza to a whole new level of distinction. With a range of exceptional design features and finishing touches to transform your journey.

#### Always on track

Like that friend who always has your back. The 10.25" Digital Cockpit with online navigation keeps you heading in the right direction and helps you find the best way to your destination.

**Reflecting pure quality**Drive with confidence. The SEAT Ibiza Xcellence trim comes with Burgundy moulding around the interior airvents adding a dash of sophistication to your SEAT lbiza's cabin.

Our global range of cars and product specifications varies from country to country. Please, visit your local SEAT website to know more about the product offer available for you.