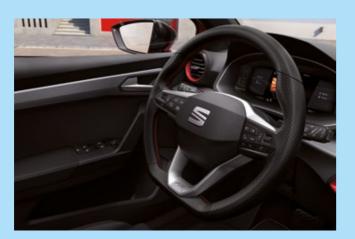

## **Interior Design**

You, your friends, in it together. With comfier, customisable upholstery and new airvent ambient lighting to add to the atmosphere. Plus, enjoy an enhanced driver experience, with a new ergonomic multifunction steering wheel, an elevated floating infotainment screen and a soft-to-touch dashboard.

Step into the party

Our global range of cars and product specifications varies from country to country.

Please, visit your local SEAT website to know more about the product offer available for you.

#### Top-class command

Specially designed with an exclusive FR emblem: the Nappa leather-wrapped, multifunction sports steering wheel has advanced controls that let you operate the audio and navigation system without taking your hand off the wheel.