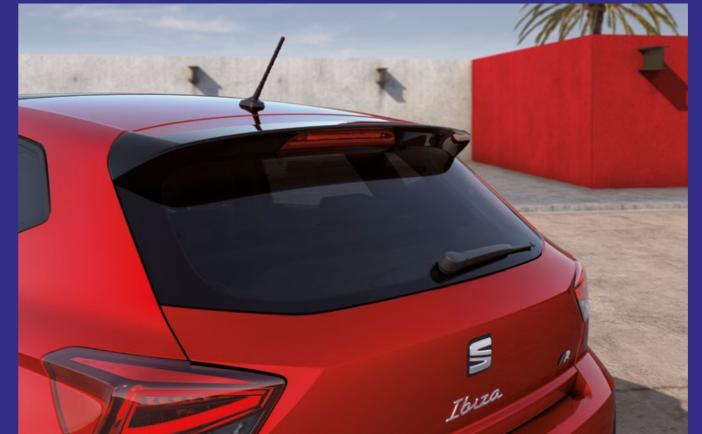

## **Exterior Design**

Happy on the inside, stunning on the outside. With sharper lines and sophisticated curves that give you a license to roll your own way. The SEAT Ibiza has redesigned Full LED headlights that let you light up the town while keeping consumption down. And with renewed alloy wheels propelling you confidently forward, you'll be riding high on head-turning rims. All of this, with the subtle detail of the handwritten SEAT Ibiza logo on the boot to top off the look.

You've got it, flaunt it