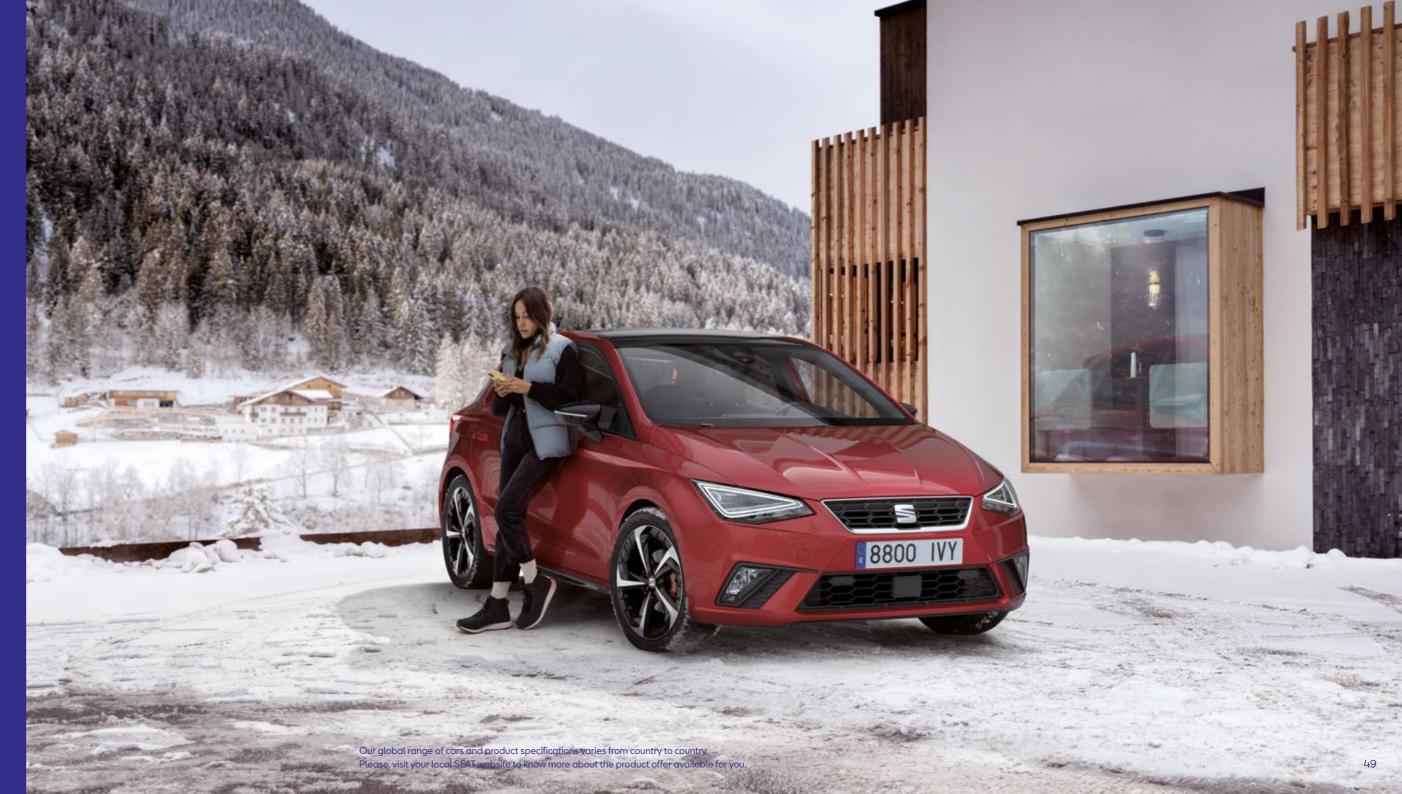

## **Exterior Design**

Happy on the inside, stunning on the outside. With sharper lines and sophisticated curves that give you a license to roll your own way. The SEAT Ibiza has redesigned Full LED headlights that let you light up the town while keeping consumption down. And with renewed alloy wheels propelling you confidently forward, you'll be riding high on head-turning rims. All of this, with the subtle detail of the handwritten SEAT Ibiza logo on the boot to top off the look.

You've got it, flaunt it