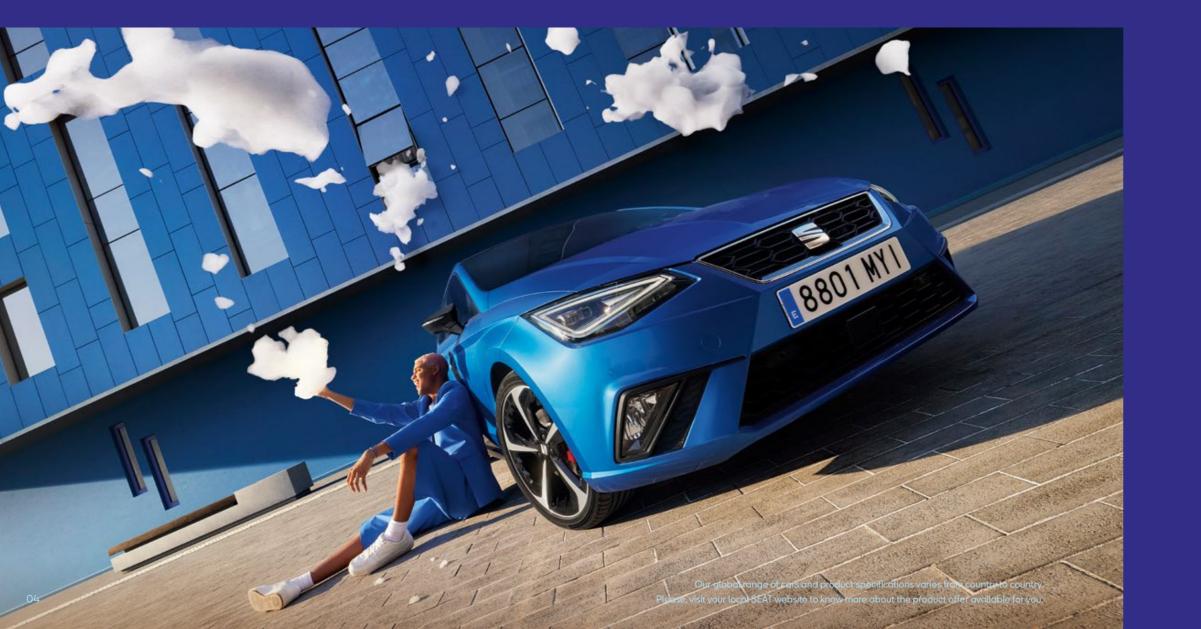

## **Exterior Design**

Happy on the inside, stunning on the outside. With sharper lines and sophisticated curves that give you a license to roll your own way. The SEAT Ibiza has redesigned Full LED headlights that let you light up the town while keeping consumption down. And with renewed alloy wheels propelling you confidently forward, you'll be riding high on head-turning rims. All of this, with the subtle detail of the handwritten SEAT Ibiza logo on the boot to top off the look.

You've got it, flaunt it