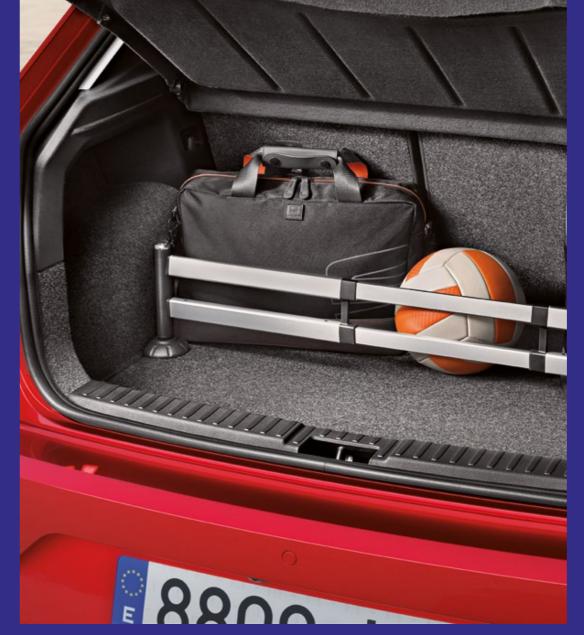

#### Front and rear mudflaps

Ride out fresh and clean every time. Give your Ibiza some TLC upfront withthese front and rear mudflaps.

**Boot organizer**Perfectly fitting to the floor panel, the boot organiser comes with telescoping bars to help keep everything in place.

#### Reversible boot tray

Load it all in, worry-free. Protect your Ibiza's boot space from wear and tear with this reversible mat: offering both a carpeted side and a plastic side on the reverse.