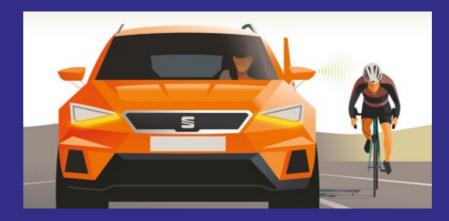

#### Side Assist

Overtaking and changing lanes doesn't have to mean straining your neck. The front and rear-facing radars help to monitor blind spots. If anything comes within a 70-meter radius, you will be notified with a visual cue.