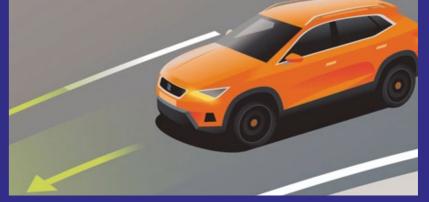

#### Lane Assist

Lock into the groove automatically. Lane Assist helps you stay in your intended lane of travel. If you start to drift, the system lets you know so you can correct course.

Traffic Sign Recognition
Keep your eyes fixed ahead. Traffic Sign Recognition lets you view speed limits and overtaking restrictions on your SEAT Digital Cockpit, so you'll never miss a thing.