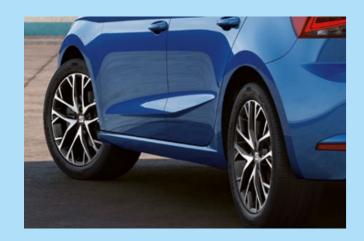

## **Exterior Design**

Happy on the inside, stunning on the outside. With sharper lines and sophisticated curves that give you a license to roll your own way. The SEAT Ibiza has redesigned Full LED headlights that let you light up the town while keeping consumption down. And with renewed alloy wheels propelling you confidently forward, you'll be riding high on head-turning rims. All of this, with the subtle detail of the handwritten SEAT Ibiza logo on the boot to top off the look.

#### **Progressive rhythm**

Get in tune with the road. With the FR trim's optional, 18" Machined Alloy wheels, you can experience a smoother and sportier drive.