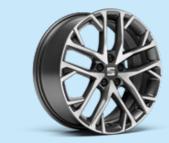

## Wheels

15"

URBAN 15" STEEL WHEELS

ENJOY 15" **BRILLIANT SILVER ALLOY WHEELS** St

16"

DESIGN 16" **NUCLEAR GREY** MACHINED ALLOY WHEELS ALLOY WHEELS

DESIGN 16" **BRILLIANT SILVER** XC

DYNAMIC 17" SPORT BLACK ALLOY WHEELS<sup>1</sup>

DYNAMIC 17" **NUCLEAR GREY ALLOY WHEELS** 

18"

PERFORMANCE 18" **NUCLEAR GREY ALLOY WHEELS** 

PERFORMANCE 18" **GLOSSY BLACK** MACHINED ALLOY WHEELS ALLOY WHEELS

PERFORMANCE 18" **BLACK R MACHINED** 

PERFORMANCE 18" **COSMO GREY ALLOY WHEELS** 