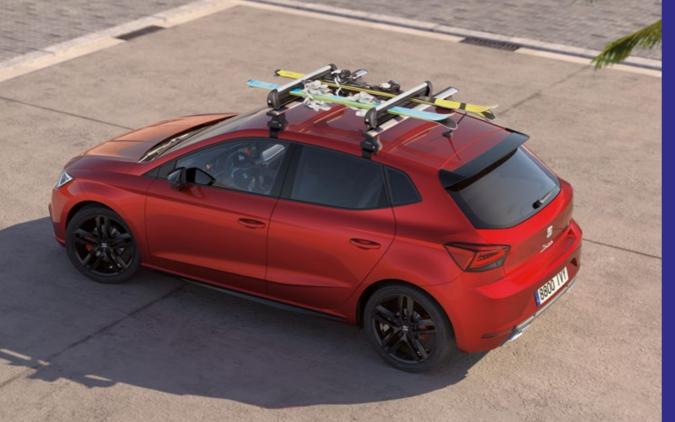

#### Ski rack

Great for a full car of mates, the SEAT ski rack is the perfect fit for your SEAT Ibiza: letting you hold 4-6 skis or 2-4 snowboards.

#### Ski rack Xtender

Time for a quick escape? Cool. Easily slide your skis and snowboards on and off the roof with just one button using this extendable ski rack.

Our global range of cars and product specifications varies from country to country.