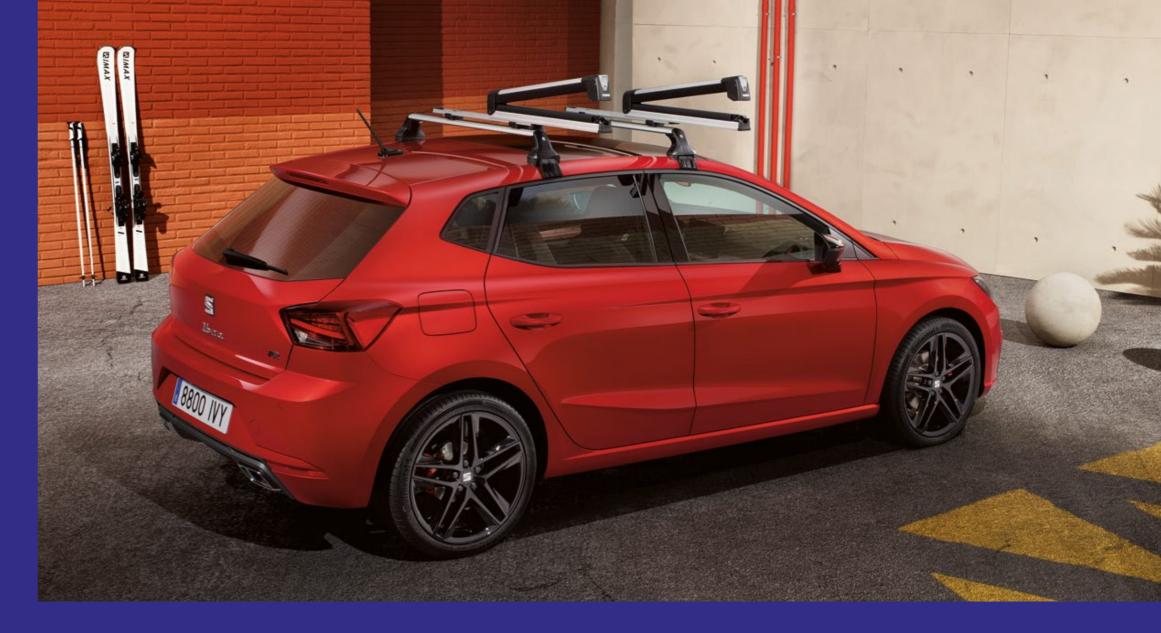

#### Roof bars

This versatile transport accessory lets you load gear on top of your SEAT Ibiza and can be further customised by adding additional rack fittings as needed.