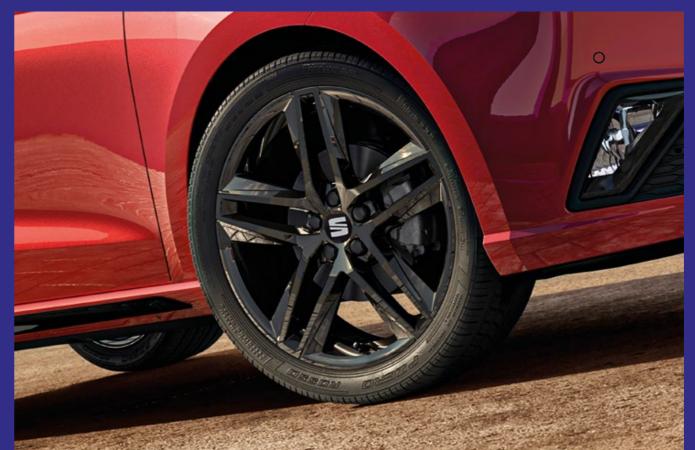

## **Exterior Design**

Happy on the inside, stunning on the outside. With sharper lines and sophisticated curves that give you a license to roll your own way. The SEAT Ibiza has redesigned Full LED headlights that let you light up the town while keeping consumption down. And with renewed alloy wheels propelling you confidently forward, you'll be riding high on head-turning rims. All of this, with the subtle detail of the handwritten SEAT Ibiza logo on the boot to top off the look.

## Wheels

15"

URBAN 15" STEEL WHEELS

ENJOY 15" **BRILLIANT SILVER ALLOY WHEELS** St

16"

DESIGN 16" **NUCLEAR GREY** MACHINED ALLOY WHEELS ALLOY WHEELS

DESIGN 16" **BRILLIANT SILVER** XC

DYNAMIC 17" SPORT BLACK ALLOY WHEELS<sup>1</sup>

DYNAMIC 17" **NUCLEAR GREY ALLOY WHEELS** 

18"

PERFORMANCE 18" **NUCLEAR GREY ALLOY WHEELS** 

PERFORMANCE 18" **GLOSSY BLACK** MACHINED ALLOY WHEELS ALLOY WHEELS

PERFORMANCE 18" **BLACK R MACHINED** 

PERFORMANCE 18" **COSMO GREY ALLOY WHEELS** 