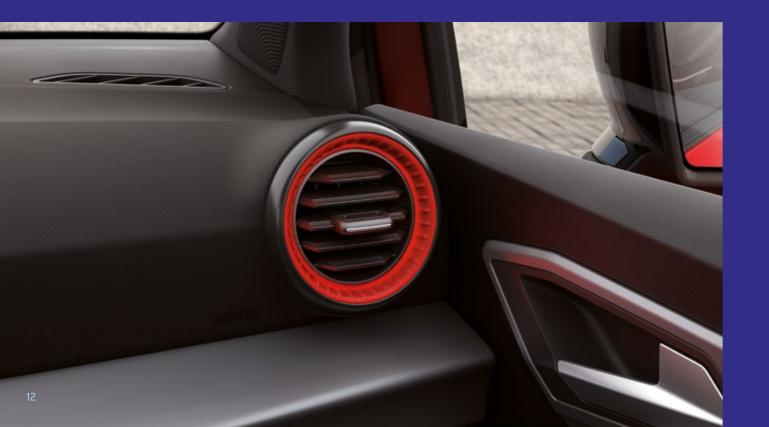

# Music and good times for all my Friends

Life's an everyday trip. So, take it up a notch with Full LEDs and illuminated air vents that let you set the mood for your journey. From online connectivity to hours of entertainment, the SEAT Ibiza is designed to power the fun for you and everyone you know.

## **Interior Design**

You, your friends, in it together. With comfier, customisable upholstery and new airvent ambient lighting to add to the atmosphere. Plus, enjoy an enhanced driver experience, with a new ergonomic multifunction steering wheel, an elevated floating infotainment screen and a soft-to-touch dashboard.

At the centre of it all