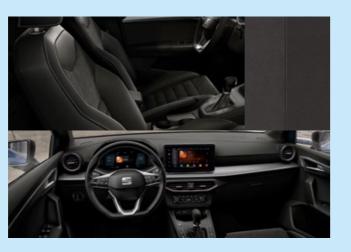

## Rock that sports look

Get ready to impress your mates, with a SEAT Ibiza that feels as dynamic as it looks. The FR trim combines sporty design touches with enhanced performance to give you the optimum drive experience.

#### Immersed in light

What's better than you and your best friends cruising in your SEAT Ibiza? Well, you and your best friends cruising in the SEAT Ibiza with the automatic sunroof wide open.

**It's all happening on the inside**Complete performance with optimum interior design. The high-quality cloth upholstery in the FR trim lets everyone sit comfortably with maximum lateral support.

#### Top-class command

Specially designed with an exclusive FR emblem: the Nappa leather-wrapped, multifunction sports steering wheel has advanced controls that let you operate the audio and navigation system without taking your hand off the wheel.