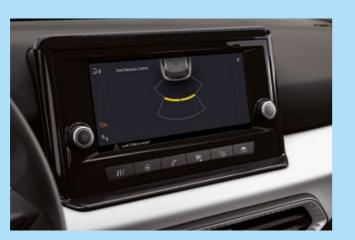

## **Technology**

The more you see, the more you know.
Combining a larger 9.2" floating
touchscreen with navigation and wireless
Full Link\*, the SEAT Ibiza is made for those
who love to keep effortlessly connected.
Sync up your maps, contact lists, music
and more for on-the-go access.

You can also enjoy hands-free control thanks to "Hola-Hola" natural voice command. Complete with a fully digital 10.25" Cockpit display for all your essential drive data, you'll have the option to customise the information you need. You can even split it into 3 easy-view panels, so everything is just where you want it: right in your line of vision.