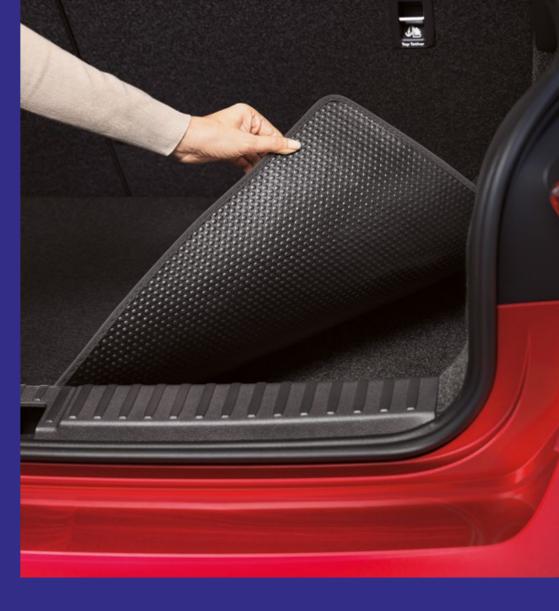

#### Reversible boot tray

Load it all in, worry-free. Protect your Ibiza's boot space from wear and tear with this reversible mat: offering both a carpeted side and a plastic side on the reverse.