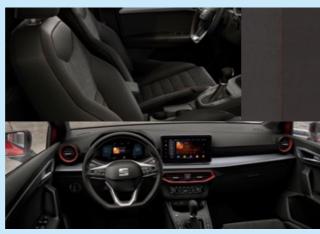

## **Interior Design**

You, your friends, in it together. With comfier, customisable upholstery and new airvent ambient lighting to add to the atmosphere. Plus, enjoy an enhanced driver experience, with a new ergonomic multifunction steering wheel, an elevated floating infotainment screen and a soft-to-touch dashboard.

## **Technology**

The more you see, the more you know.
Combining a larger 9.2" floating
touchscreen with navigation and wireless
Full Link\*, the SEAT Ibiza is made for those
who love to keep effortlessly connected.
Sync up your maps, contact lists, music
and more for on-the-go access.

You can also enjoy hands-free control thanks to "Hola-Hola" natural voice command. Complete with a fully digital 10.25" Cockpit display for all your essential drive data, you'll have the option to customise the information you need. You can even split it into 3 easy-view panels, so everything is just where you want it: right in your line of vision.