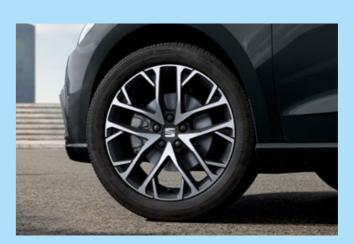

## **Exterior Design**

Happy on the inside, stunning on the outside. With sharper lines and sophisticated curves that give you a license to roll your own way. The SEAT Ibiza has redesigned Full LED headlights that let you light up the town while keeping consumption down. And with renewed alloy wheels propelling you confidently forward, you'll be riding high on head-turning rims. All of this, with the subtle detail of the handwritten SEAT Ibiza logo on the boot to top off the look.

## Wheels

15"

URBAN 15" STEEL WHEELS

ENJOY 15" **BRILLIANT SILVER ALLOY WHEELS** St

16"

DESIGN 16" **NUCLEAR GREY** MACHINED ALLOY WHEELS ALLOY WHEELS

DESIGN 16" **BRILLIANT SILVER** XC

DYNAMIC 17" SPORT BLACK ALLOY WHEELS<sup>1</sup>