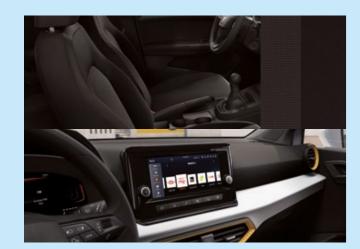

## **Interior Design**

You, your friends, in it together. With comfier, customisable upholstery and new airvent ambient lighting to add to the atmosphere. Plus, enjoy an enhanced driver experience, with a new ergonomic multifunction steering wheel, an elevated floating infotainment screen and a soft-to-touch dashboard.

## **Technology**

The more you see, the more you know.
Combining a larger 9.2" floating
touchscreen with navigation and wireless
Full Link\*, the SEAT Ibiza is made for those
who love to keep effortlessly connected.
Sync up your maps, contact lists, music
and more for on-the-go access.

You can also enjoy hands-free control thanks to "Hola-Hola" natural voice command. Complete with a fully digital 10.25" Cockpit display for all your essential drive data, you'll have the option to customise the information you need. You can even split it into 3 easy-view panels, so everything is just where you want it: right in your line of vision.