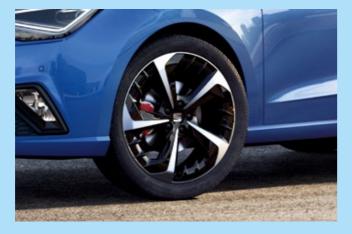

## **Exterior Design**

Happy on the inside, stunning on the outside. With sharper lines and sophisticated curves that give you a license to roll your own way. The SEAT Ibiza has redesigned Full LED headlights that let you light up the town while keeping consumption down. And with renewed alloy wheels propelling you confidently forward, you'll be riding high on head-turning rims. All of this, with the subtle detail of the handwritten SEAT Ibiza logo on the boot to top off the look.

You've got it, flaunt it