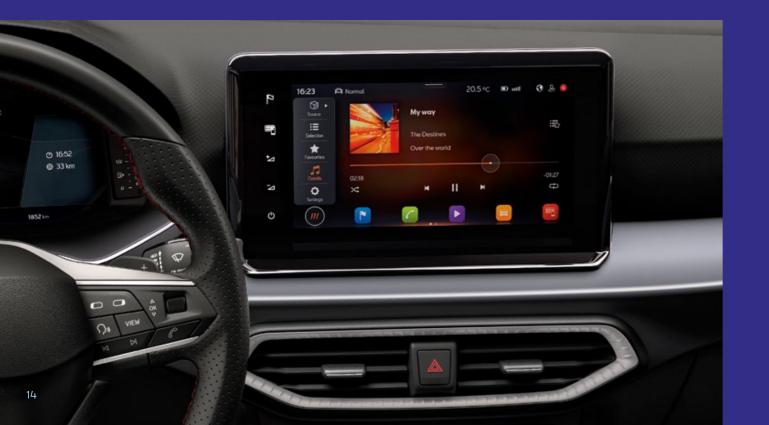

## **Technology**

The more you see, the more you know.
Combining a larger 9.2" floating
touchscreen with navigation and wireless
Full Link\*, the SEAT Ibiza is made for those
who love to keep effortlessly connected.
Sync up your maps, contact lists, music
and more for on-the-go access.

You can also enjoy hands-free control thanks to "Hola-Hola" natural voice command. Complete with a fully digital 10.25" Cockpit display for all your essential drive data, you'll have the option to customise the information you need. You can even split it into 3 easy-view panels, so everything is just where you want it: right in your line of vision.