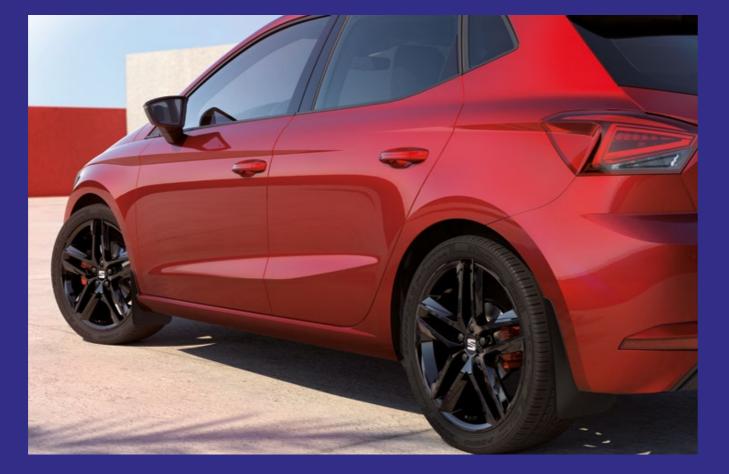

## **Exterior Design**

Happy on the inside, stunning on the outside. With sharper lines and sophisticated curves that give you a license to roll your own way. The SEAT Ibiza has redesigned Full LED headlights that let you light up the town while keeping consumption down. And with renewed alloy wheels propelling you confidently forward, you'll be riding high on head-turning rims. All of this, with the subtle detail of the handwritten SEAT Ibiza logo on the boot to top off the look.

You've got it, flaunt it