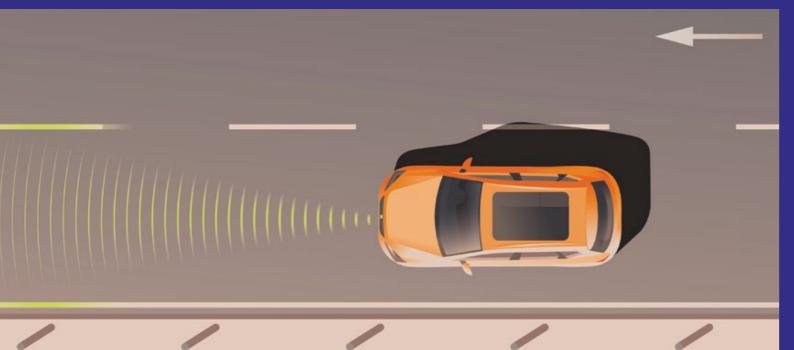

#### Lane Assist

Lock into the groove automatically. Lane Assist helps you stay in your intended lane of travel. If you start to drift, the system lets you know so you can correct course.

Traffic Sign Recognition
Keep your eyes fixed ahead. Traffic Sign Recognition lets you view speed limits and overtaking restrictions on your SEAT Digital Cockpit, so you'll never miss a thing.

There's nothing like a little helping hand. The Travel Assist features on the SEAT Ibiza monitor your journey and use cameras to scan for lane markings and curves.