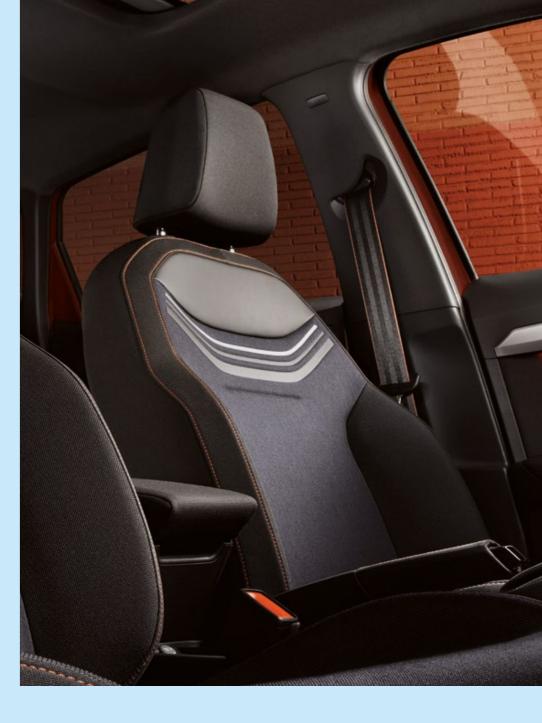

#### Immersed in light

What's better than you and your best friends cruising in your SEAT Ibiza? Well, you and your best friends cruising in the SEAT Ibiza with the automatic sunroof wide open.

**It's all happening on the inside**Complete performance with optimum interior design. The high-quality cloth upholstery in the FR trim lets everyone sit comfortably with maximum lateral support.

#### Interior:

- Black greenhouse
- Coloured mouldings in airvents in Daring Red
- Sports seat design for FR trim
- Height-adjustable front seats
- Split and foldable rear seats
- Nappa Leather multifunctional steering wheel with FR logo
- Vegan Leather hand brake& gearshift knob
- Interior door and side trim panel with textile and decor moulding
- Reading lights for driver and passenger seats
- Auto-dimming interior mirror
- Sunvisors with mirrors and card-holder
- Interior lighting in the footwell, central console and door panel
- Front and rear power windows