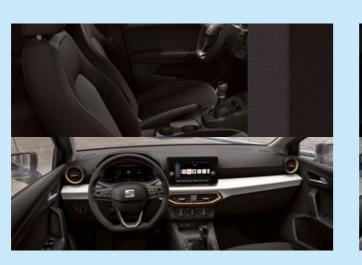

## **Interior Design**

You, your friends, in it together. With comfier, customisable upholstery and new airvent ambient lighting to add to the atmosphere. Plus, enjoy an enhanced driver experience, with a new ergonomic multifunction steering wheel, an elevated floating infotainment screen and a soft-to-touch dashboard.

## **Technology**

The more you see, the more you know.
Combining a larger 9.2" floating
touchscreen with navigation and wireless
Full Link\*, the SEAT Ibiza is made for those
who love to keep effortlessly connected.
Sync up your maps, contact lists, music
and more for on-the-go access.

You can also enjoy hands-free control thanks to "Hola-Hola" natural voice command. Complete with a fully digital 10.25" Cockpit display for all your essential drive data, you'll have the option to customise the information you need. You can even split it into 3 easy-view panels, so everything is just where you want it: right in your line of vision.