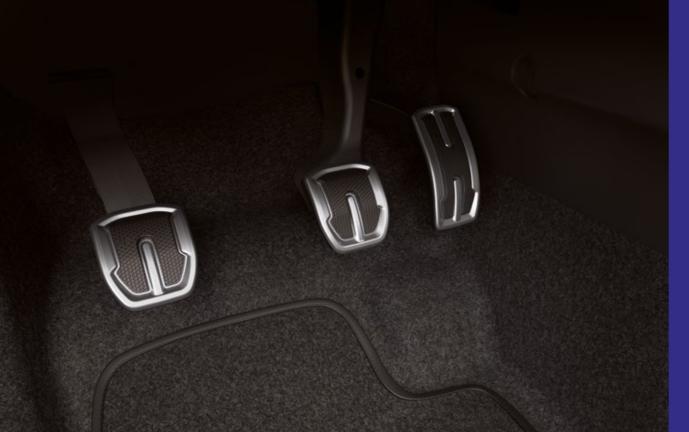

#### Aluminium pedals

These pedals incorporate stainless steel and non-slip rubber to improve grip and enhance performance. It also finishes off the sporty touch to your cockpit.