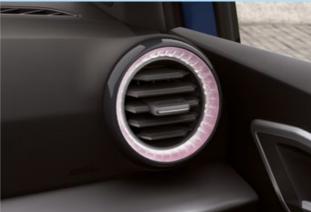

#### Modify the mood

Find the right tone. With lights built into the footwells, doors and airvents of the SEAT Ibiza, its ambient lighting system lets you match the mood to how you feel.