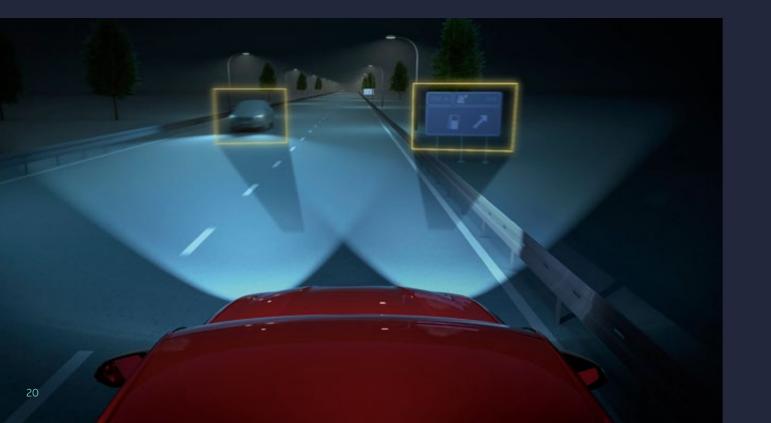

Enjoy enhanced night-time driving with Matrix LED technology. Adaptive beams adjust to road conditions and surrounding traffic, ensuring optimal visibility without dazzling other drivers, illuminating your path for a spectacular vision.