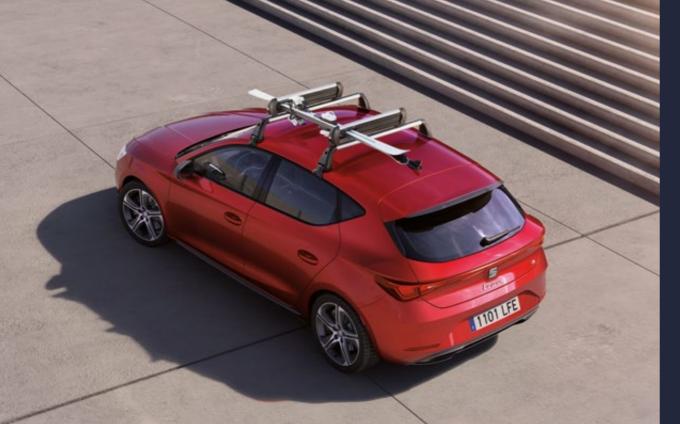

## Ski rack

The more, the better. These plastic-coated aluminium rails with rubber pads can carry 4-6 pairs of skis or 2-4 snowboards securely.

## Ski rack xtender

No need to strain your back to load your skis. The ski rack Xtender slides out easily for convenient loading and safe transport to the snow.

Our global range of cars and product specifications varies from country to country.