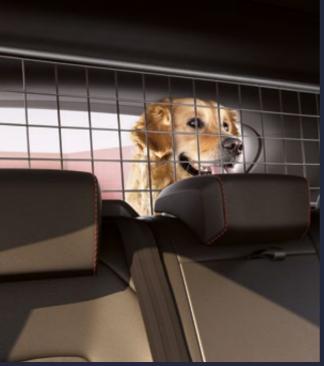

## Separation grille for pets

Perfect for keeping your pets happy and in place, the separation grille divides the passenger section from the boot and is easily removed without tools.