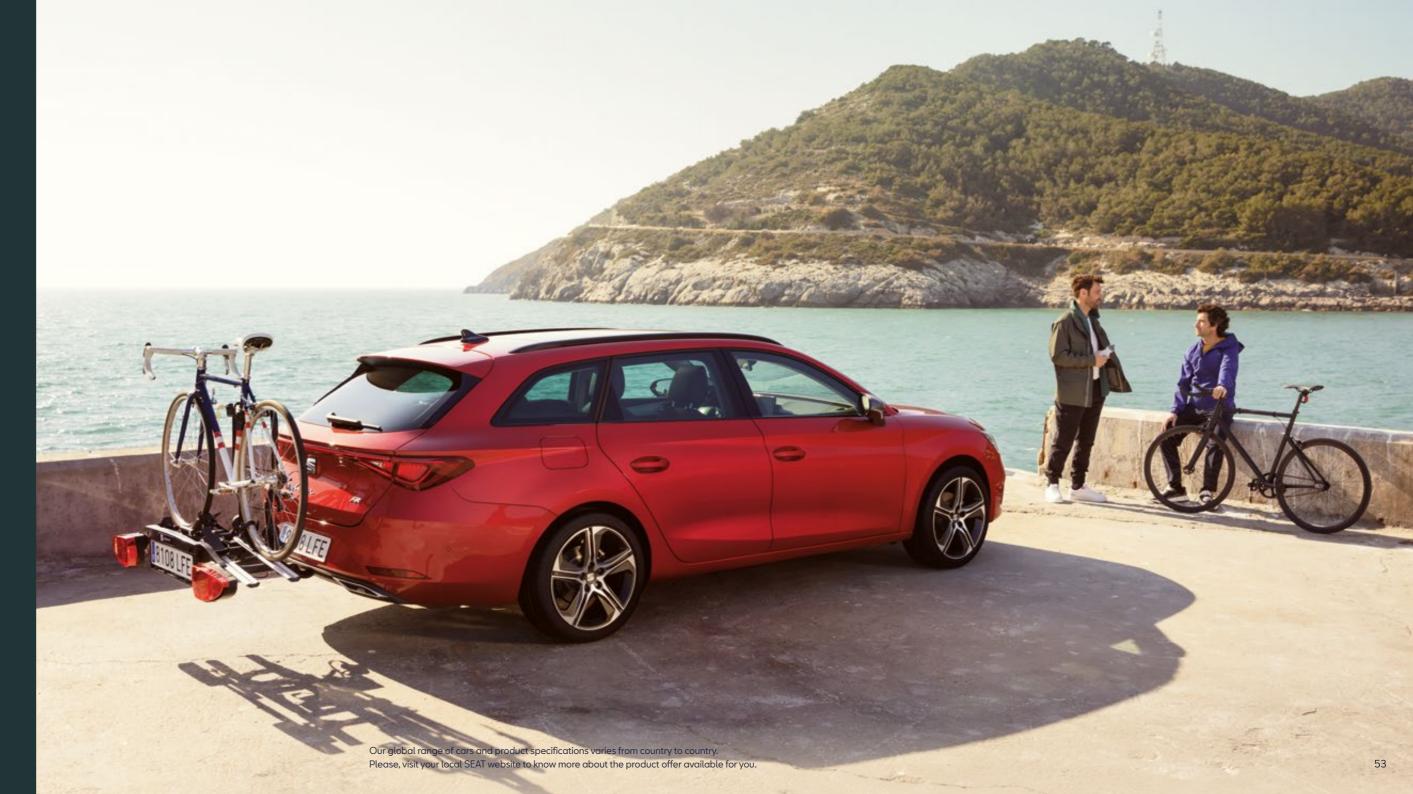

## Black Side Skirts

Make a bold statement with the Black Side Skirts in the Black Pack Edition. These sleek, black-finished side accents give your vehicle a distinctive edge, enhancing its style and sophistication from every angle.

**Distinctive Character, Thrilling Drive**The SEAT Leon Black Pack Edition,
designed for the sporty FR trim.

Our global range of cars and product specifications varies from country to country.

Please, visit your local SEAT website to know more about the product offer available for you.