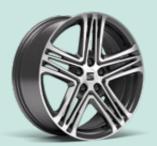

18"

PERFORMANCE 18" **NUCLEAR GREY** MACHINED ALLOY WHEELS MACHINED ALLOY WHEELS

PERFORMANCE 18"

**COSMO GREY** 

PERFORMANCE 18" COSMO GREY MACHINED ALLOY WHEELS ALLOY WHEELS

PERFORMANCE 18" NUCLEAR GREY MACHINED ALLOY WHEELS

## Feel the road

Performance 18" Machined Alloy wheels in Cosmo Grey. The perfect meeting of aesthetics and on-the-road capability\*.