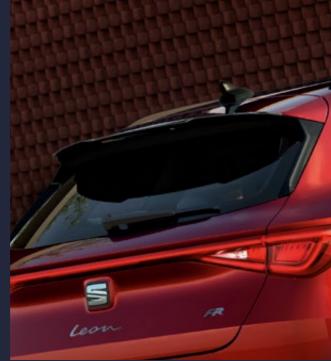

## Leave a lasting impression

Spreading light wherever you go, the Coast-to-Coast LED light extends across the back of your Leon, giving off a look that refuses to go unnoticed.