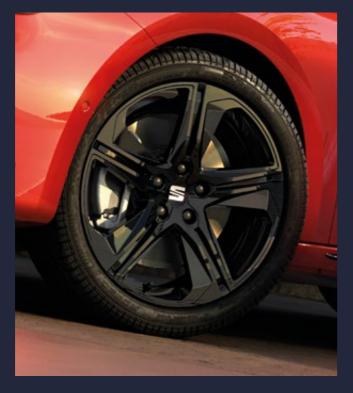

Hypnotic design

Audacious yet gracious, SEAT Leon's Performance 18" Machined Alloy wheels create eye-catching turns on every journey. Accompanied with an ambience-enhancing Panoramic Sunroof to create an expansive feel, feel safe in the knowledge you're driving an inimitable SEAT Leon, easily recognised from a distance with its signature logos on the car exterior.

## Feel the road

Performance 18" Machined Alloy wheels in Cosmo Grey. The perfect meeting of aesthetics and on-the-road capability\*.