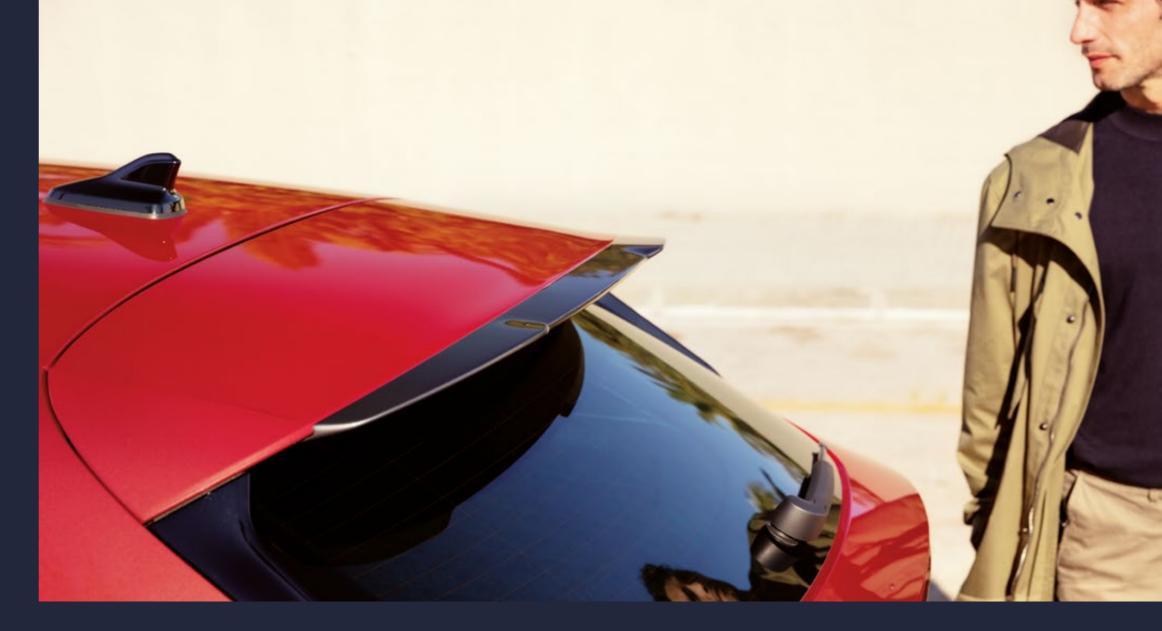

## Leave a lasting impression

Spreading light wherever you go, the Coast-to-Coast LED light extends across the back of your Leon, giving off a look that refuses to go unnoticed.

## Black Roof Spoiler

Enhance your vehicle's sporty appeal with the Black Roof Spoiler of the Black Pack Edition. This sleek, black accent not only boosts aerodynamics but also adds an extra layer of style and distinction to your ride.