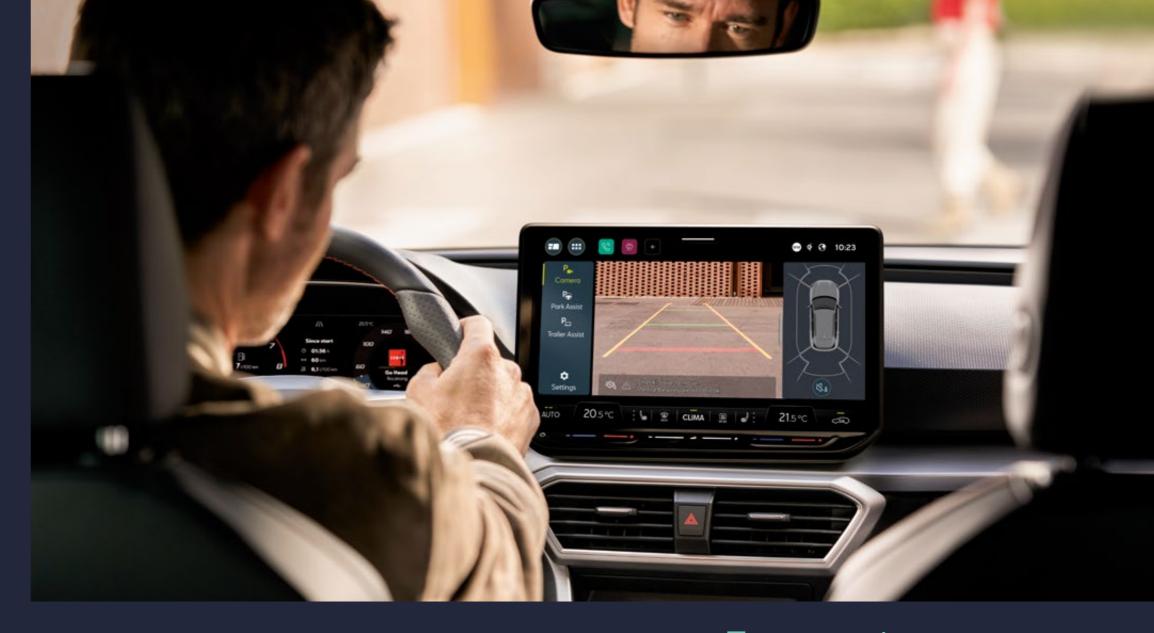

If you're on a long drive, the Tiredness Recognition system will make sure you stay alert all the way. And when you get there, let Park Assist take control of your steering wheel to make getting into those tight spaces a breeze.

## Hassle-free parking

Use Park Assist alongside your rear-view camera to turn tight spaces into easy parking places\*.