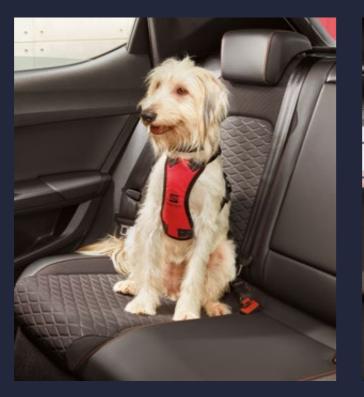

## Dog harness

Hound or poodle? This dog harness is available from sizes S to XL to suit every dog weighing between 2kg and 40kg.