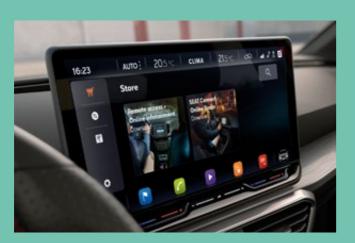

# **Technology**

Easy navigation, climate control, calls and music – whenever you want – making every journey enjoyable. Take control with the 12.9" HD Navi System, it naturally responds to voice commands, to suit your preferences.

# **SEAT** CONNECT

Whether you're behind the wheel or on the move, the My SEAT App puts your Leon in your hands. Stay in touch with your car through your smartphone, or use SEAT CONNECT via the touchscreen to start planning your route or organising your playlist. Now, you can locate parking spaces, see real-time traffic conditions and get route information to improve your experience even more. Discover SEAT CONNECT to start enjoying the true freedom of full connectivity.