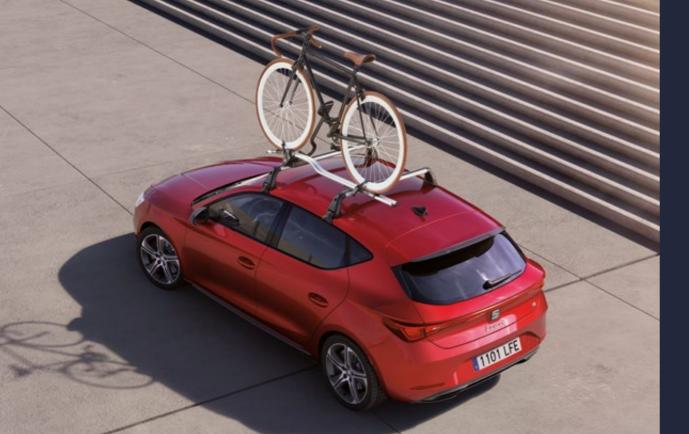

## Tow bar

Need to take something extra along with you? This handy tow bar is just what you're looking for.

**Towing bike rack** Extra wheels don't need to be extra work. Aluminium rails on the tow bar support any type of bicycle.

Going off the beaten path? Bring your bicycle with you in the easy to mount and reposition bike rack. Quick and easy fastening. With long-lasting care for your bike's frame tubes.