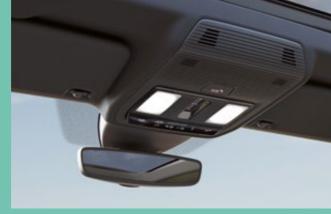

## **Traffic Sign Recognition**

A camera in the base of your Leon's interior mirror recognizes and reads traffic signs, showing the information on the Digital Cockpit. The system keeps you informed about speed limits and overtaking restrictions during your journey.