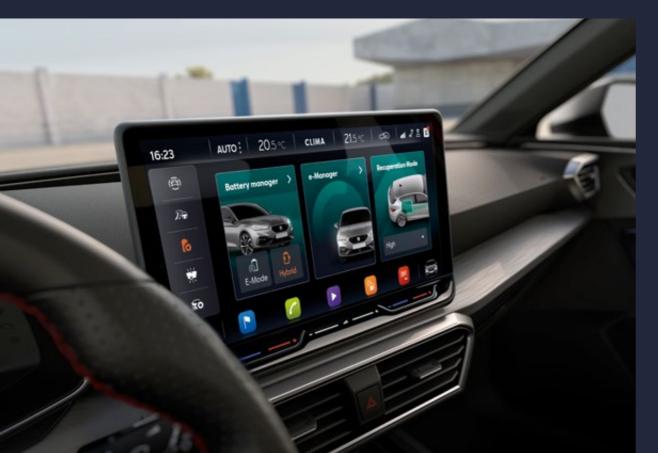

## **SEAT Eco Drive Profile**

ECO mode allows a driving style that modifies engine and transmissions parameters in order to reduce fuel consumption and emissions.

## e-Range monitor

Informs the driver of the increase in range of electric-only engine when combustion-only is off.

## **Zero Emissions**

An indicator that displays the distance driven with zero tailpipe emissions in electric-only mode.