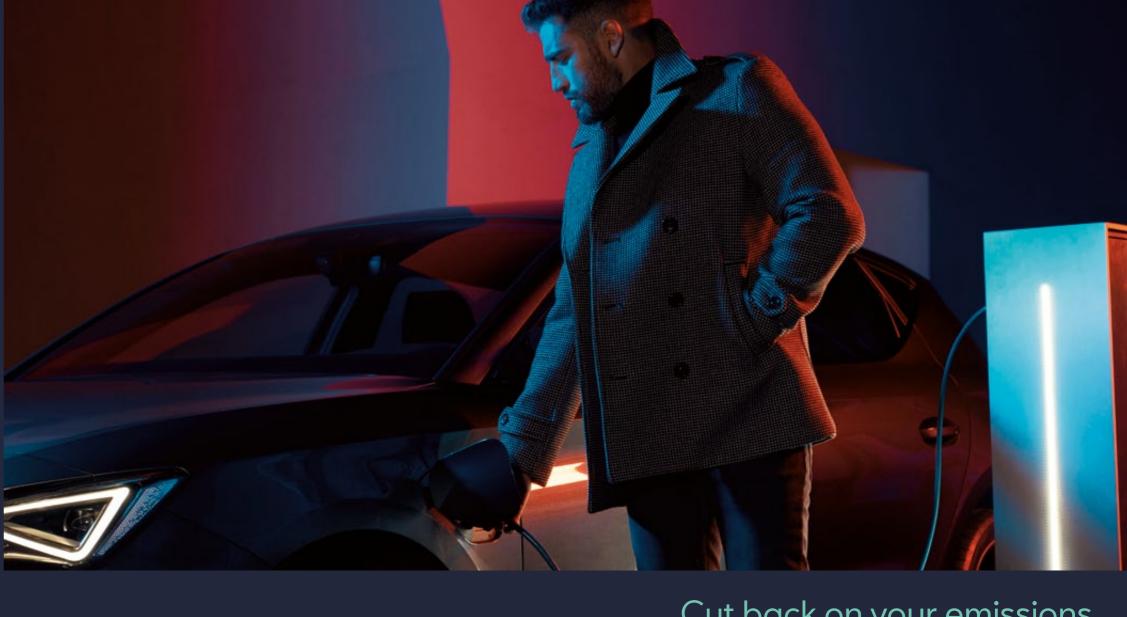

# e-HYBRID

Pull the plug on boredom. Enjoy all the power of a Leon. All the environmental benefits of an electric engine. All the flexibility of a hybrid. Who says you can't have it all?

The SEAT Leon e-HYBRID, available in both Leon 5D and Leon Sportstourer versions, is much more than a standard hybrid car. Like most hybrids, it recharges its battery automatically. But it's a plug-in too. That means it uses its electric motor first, only resorting to the petrol motor for extra power. To recharge, simply plug it into a conventional power network and get ready to go.

## Plug in. Power up. Go

At home or on the road, plugging in your SEAT Leon e-HYBRID couldn't be quicker, or easier. Get 3 hours of charge with the SEAT charger by Elli, or 6 hours with a conventional plug. There are no limits to where you can take it.

Cut back on your emissions.

Not your plans

Our global range of cars and product specifications varies from country to country.

Please, visit your local SEAT website to know more about the product offer available for you.