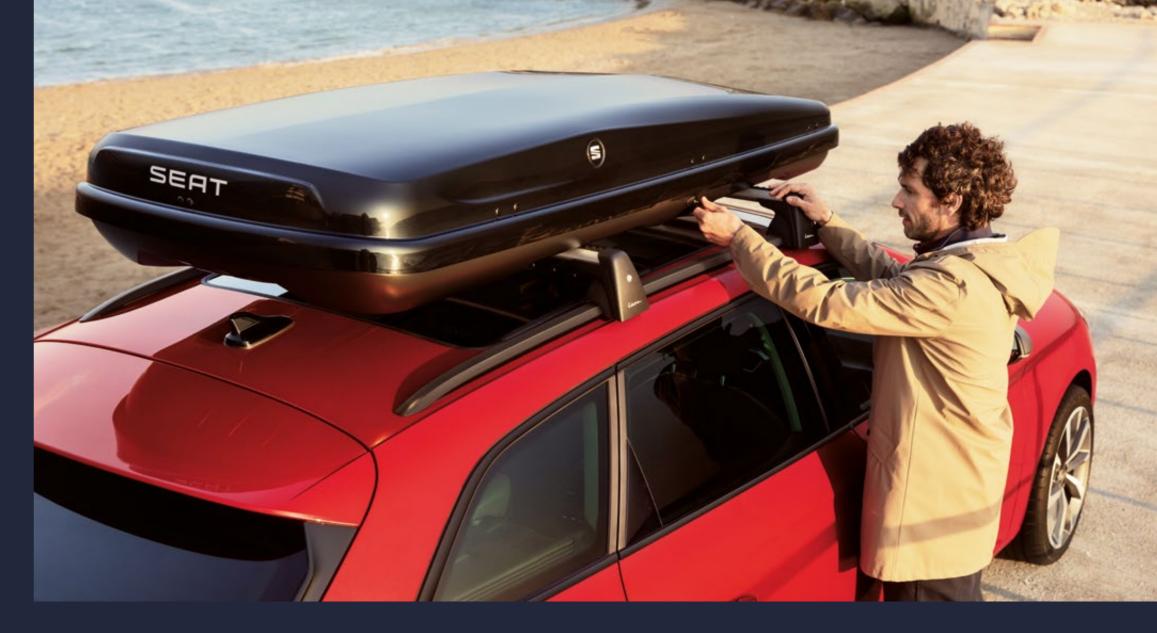

## **Roof box**

Protect your luggage from the weather, with this stylish and aerodynamic roof box.
Simple to assemble and anchor, it opens on both sides and is used together with roof bars. Ideal for longer family trips.