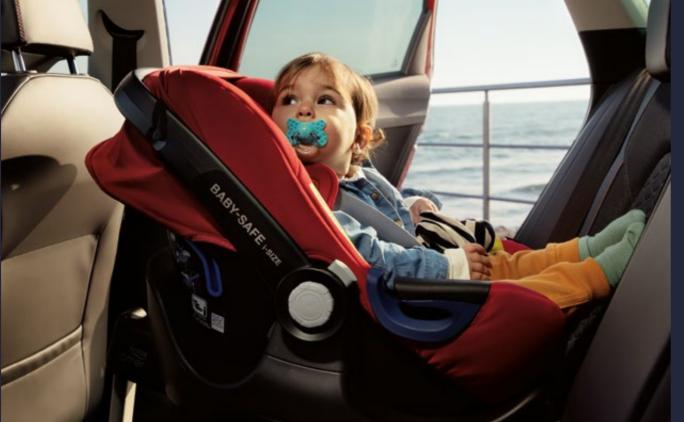

## Baby Seat i-Size

For your most important passengers.
This specially adapted child seat complies with the recent security legislation ECE R129 (i-Size). It comes with colour indicators to make for easy installation, while also providing ergonomically safe positions for new-borns and toddlers.
\*Suitable for children up to 13kg.