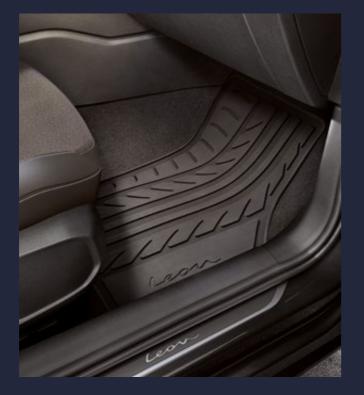

## Rubber floor mats + Inox side sills

Rubber floor mats help to keep the floor of your Leon as good as new. Matching side sills protect the area near your door from dust, spills and dirt.