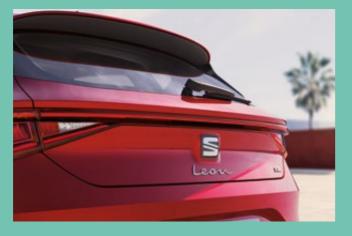

# **Exterior Design**

When it looks this good, it's hard not to stare. With an attractive Diamond grille, full LEDs at the front, and a Coast-to-Coast LED light at the back. Expertly designed with better proportions fora bolder presence overall. The SEAT Leon's exterior has smooth flowing surfaces and dynamic lines to give off a fresher, sportier look. This is a car that stands out. Even when it's standing still.

Hypnotic design

Audacious yet gracious, SEAT Leon's Performance 18" Machined Alloy wheels create eye-catching turns on every journey. Accompanied with an ambience-enhancing Panoramic Sunroof to create an expansive feel, feel safe in the knowledge you're driving an inimitable SEAT Leon, easily recognised from a distance with its signature logos on the car exterior.