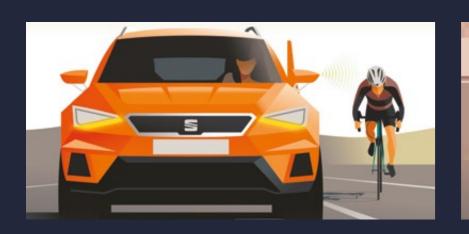

## **Blind Spot Detection with Exit Warning**See, what can't be seen. Blind Spot Detection detects vehicles

outside your field of vision at a distance of up to 70 metres. And when you're ready to leave your Leon, Exit Warning can detect any approaching pedestrians, traffic or bicycles. An acoustic signal sounds and the wraparound ambient LED light flashes in the doors to warn you if opening the door could cause an accident.