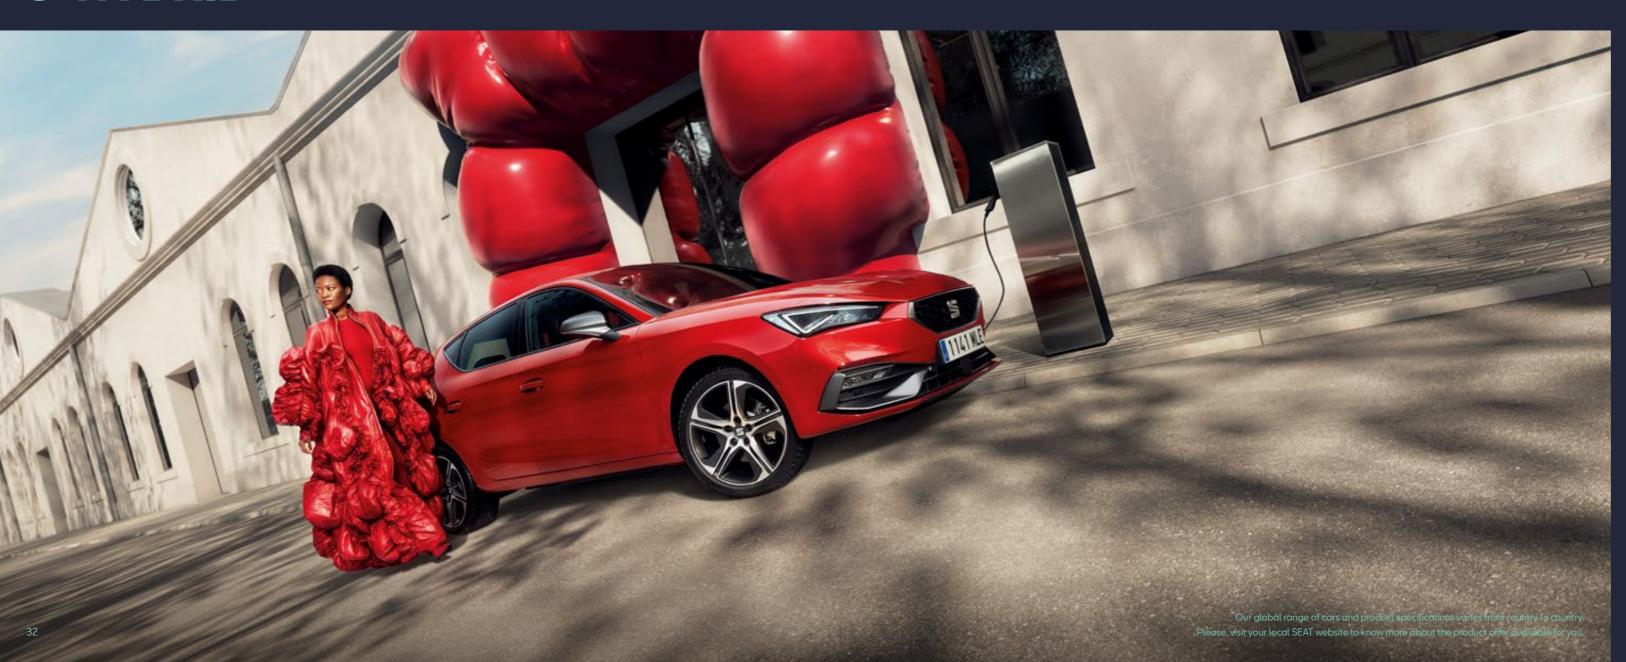

# e-HYBRID

Pull the plug on boredom. Enjoy all the power of a Leon. All the environmental benefits of an electric engine. All the flexibility of a hybrid. Who says you can't have it all?

The SEAT Leon e-HYBRID, available in both Leon 5D and Leon Sportstourer versions, is much more than a standard hybrid car. Like most hybrids, it recharges its battery automatically. But it's a plug-in too. That means it uses its electric motor first, only resorting to the petrol motor for extra power. To recharge, simply plug it into a conventional power network and get ready to go.

## More performance, more freedom

The plug-in 85 kW electric engine combines with the 1.5 litre TSI engine to achieve 150 kW of total power. Using just the electric battery you can drive up to 131 km\* with zero CO<sub>2</sub> emissions, giving you full access to low-emissions zones in the city. And by combing electric and petrol, the Leon e-HYBRID can reach up to 900 km without needing to recharge.

## Plug in. Power up. Go

At home or on the road, plugging in your SEAT Leon e-HYBRID couldn't be quicker, or easier. Get 3 hours of charge with the SEAT charger by Elli, or 6 hours with a conventional plug. There are no limits to where you can take it.