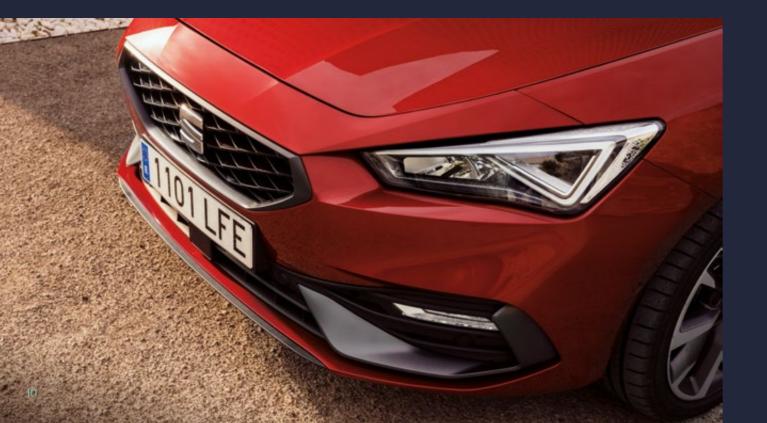

# **Exterior Design**

When it looks this good, it's hard not to stare. With an attractive Diamond grille, full LEDs at the front, and a Coast-to-Coast LED light at the back. Expertly designed with better proportions fora bolder presence overall. The SEAT Leon's exterior has smooth flowing surfaces and dynamic lines to give off a fresher, sportier look. This is a car that stands out. Even when it's standing still.

Hypnotic design

Audacious yet gracious, SEAT Leon's Performance 18" Machined Alloy wheels create eye-catching turns on every journey. Accompanied with an ambience-enhancing Panoramic Sunroof to create an expansive feel, feel safe in the knowledge you're driving an inimitable SEAT Leon, easily recognised from a distance with its signature logos on the car exterior.