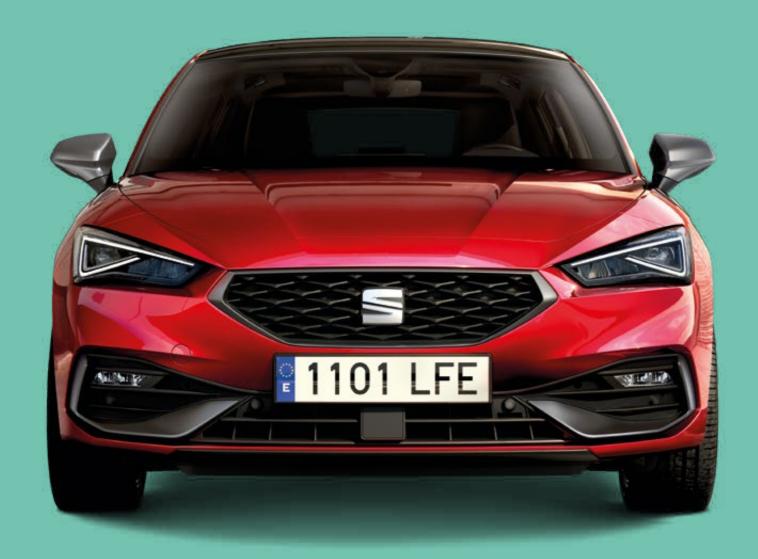

# **Exterior Design**

When it looks this good, it's hard not to stare. With an attractive Diamond grille, full LEDs at the front, and a Coast-to-Coast LED light at the back. Expertly designed with better proportions fora bolder presence overall. The SEAT Leon's exterior has smooth flowing surfaces and dynamic lines to give off a fresher, sportier look. This is a car that stands out. Even when it's standing still.

Hypnotic design

Audacious yet gracious, SEAT Leon's Performance 18" Machined Alloy wheels create eye-catching turns on every journey. Accompanied with an ambience-enhancing Panoramic Sunroof to create an expansive feel, feel safe in the knowledge you're driving an inimitable SEAT Leon, easily recognised from a distance with its signature logos on the car exterior.