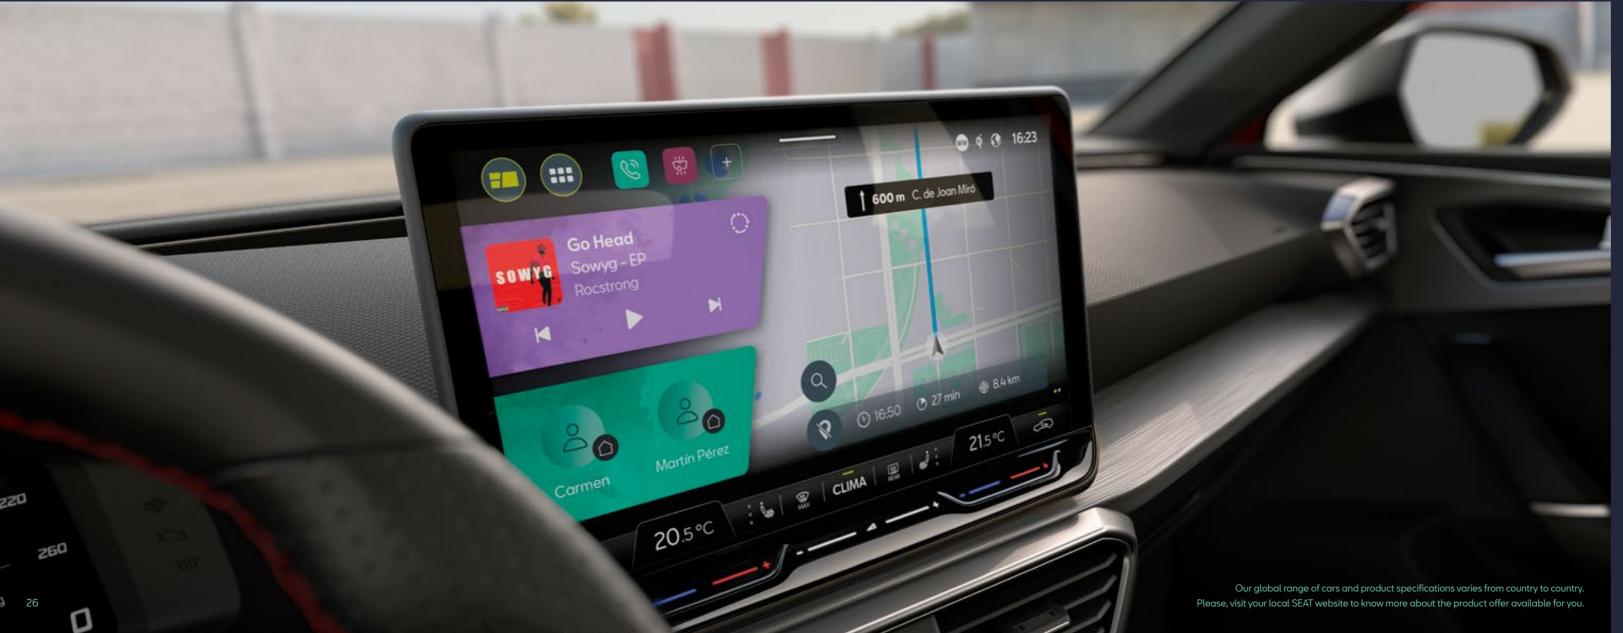

# **SEAT** CONNECT

Whether you're behind the wheel or on the move, the My SEAT App puts your Leon in your hands. Stay in touch with your car through your smartphone, or use SEAT CONNECT via the touchscreen to start planning your route or organising your playlist. Now, you can locate parking spaces, see real-time traffic conditions and get route information to improve your experience even more. Discover SEAT CONNECT to start enjoying the true freedom of full connectivity.

## Maps, media and much much more A digital lifestyle means having your content

available 24/7. Because when you're fully connected, the possibilities are endless.

- Drive connected. Get online traffic information and real-time updates on road conditions.
- Ready for anything. Find the nearest parking spaces and petrol stations.
- What's the best way to get there? Online route calculation helps to optimise your journey.
- Just say it. Natural voice control can be used to activate navigation, radio and media.