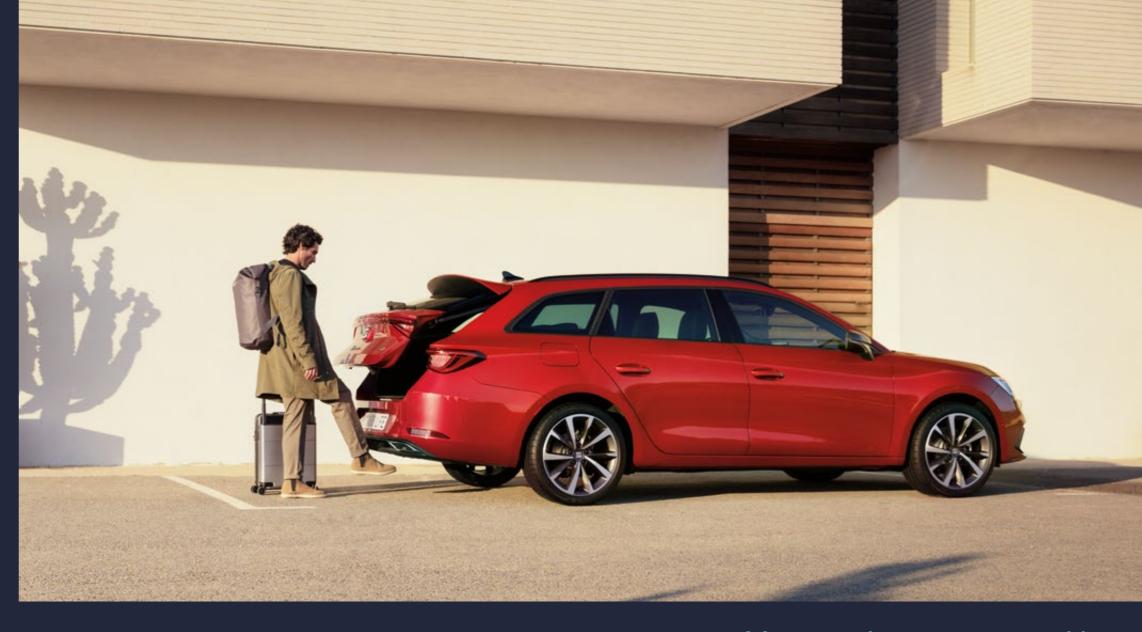

# Live Large

Four generations in and the SEAT Leon continues to go big with the SEAT Leon Sportstourer. Bold design, advanced safety tech and enhanced connectivity. Broaden your horizons with a larger interior and visionary full LED headlights. Both SEAT Leon models are available in plug-in e-HYBRID versions for electrified adventures. Go beyond the basics – it's all about living large!

# Comfort

Get in and settle in, with Dinamica® microfibre upholstery providing a refined touch and feel. The Leon Sportstourer comes with an epic 1,600l of space - with rear seats folded - and you'll have easy handsfree access to it all thanks to the Electric Tailgate - just put your foot under the sensor at the rear of your Leon and, open sesame! If you need even more room, the modular seats can also be adjusted to your needs.