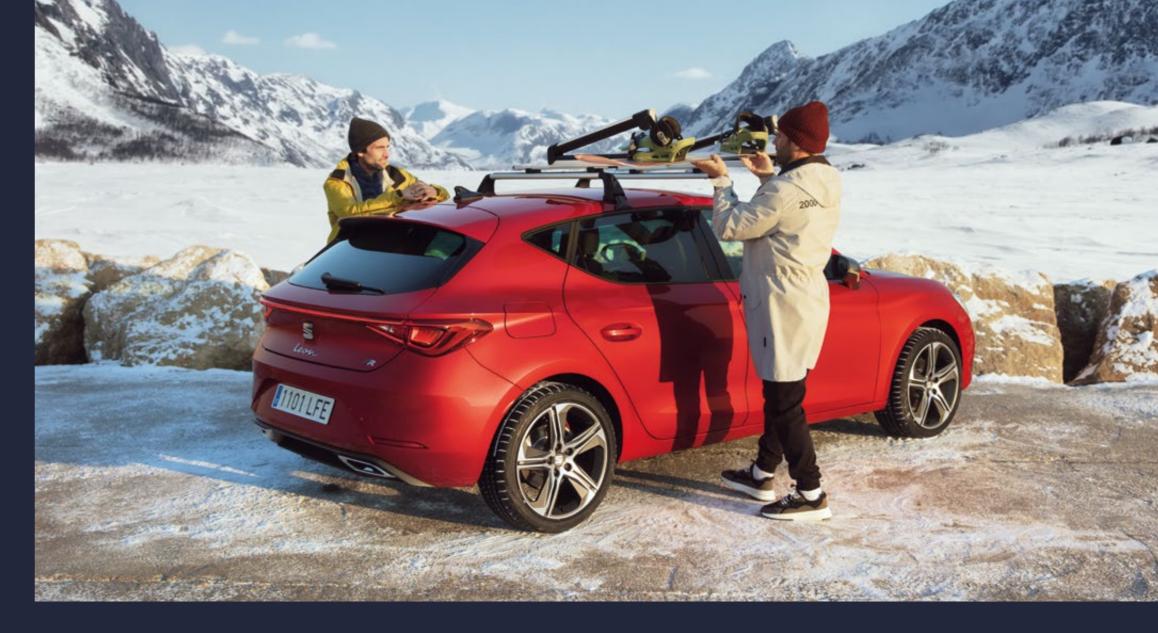

## Ski rack

The more, the better. These plastic-coated aluminium rails with rubber pads can carry 4-6 pairs of skis or 2-4 snowboards securely.

## Ski rack xtender

No need to strain your back to load your skis. The ski rack Xtender slides out easily for convenient loading and safe transport to the snow.

Our global range of cars and product specifications varies from country to country.