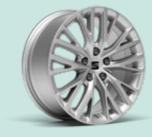

# Wheels

16"

DESIGN 16" **BRILLIANT SILVER ALLOY WHEELS** 

17"

DYNAMIC 17" BRILLIANT SILVER **ALLOY WHEELS** 

DYNAMIC 17" **BRILLIANT SILVER ALLOY WHEELS** St

DYNAMIC 17" **BRILLIANT SILVER ALLOY WHEELS** FR

18"

PERFORMANCE 18" **NUCLEAR GREY** MACHINED ALLOY WHEELS MACHINED ALLOY WHEELS

PERFORMANCE 18"

**COSMO GREY** 

PERFORMANCE 18" COSMO GREY MACHINED ALLOY WHEELS ALLOY WHEELS

PERFORMANCE 18" NUCLEAR GREY MACHINED ALLOY WHEELS