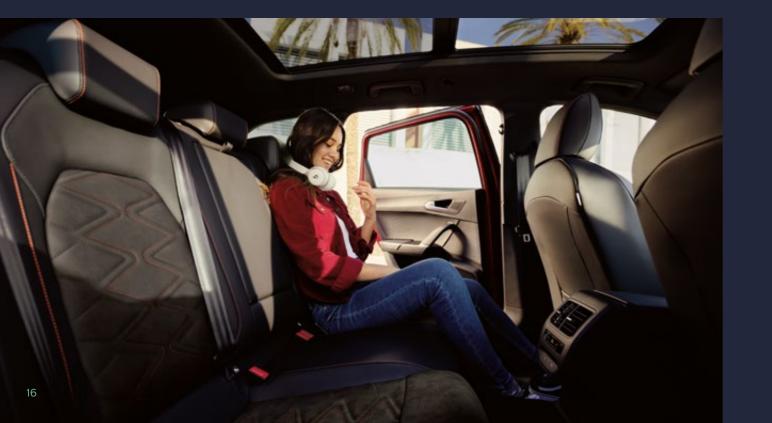

# Comfort

Get in and settle in, with Dinamica® microfibre upholstery providing a refined touch and feel. The Leon Sportstourer comes with an epic 1,600l of space - with rear seats folded - and you'll have easy handsfree access to it all thanks to the Electric Tailgate - just put your foot under the sensor at the rear of your Leon and, open sesame! If you need even more room, the modular seats can also be adjusted to your needs.

More to be impressed by