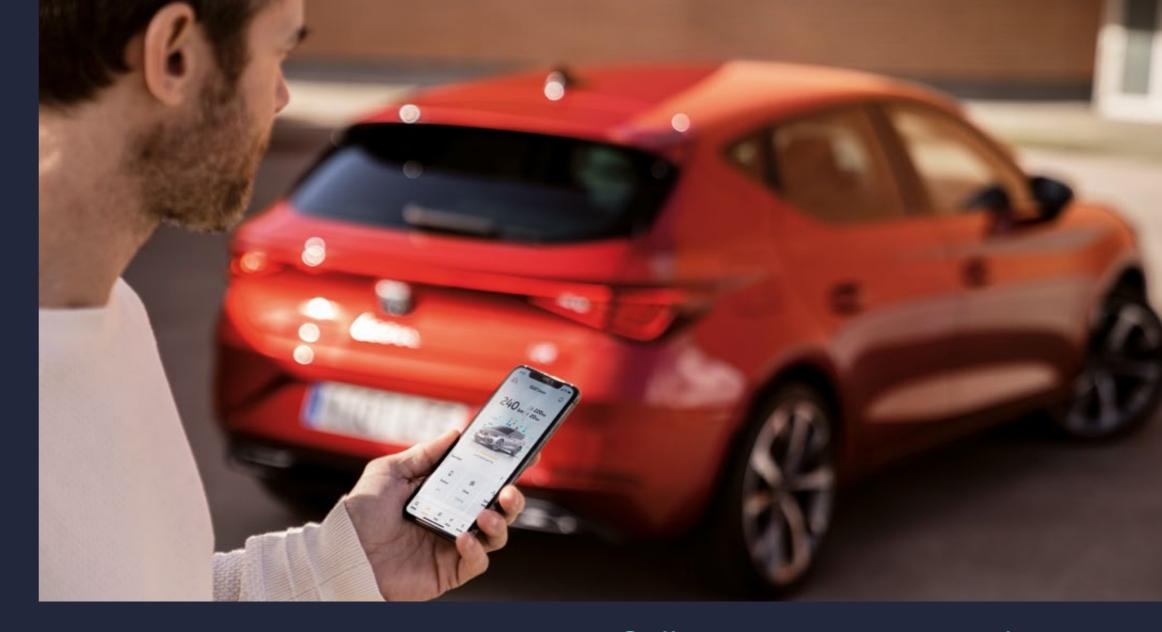

# **SEAT** CONNECT

Whether you're behind the wheel or on the move, the My SEAT App puts your Leon in your hands. Stay in touch with your car through your smartphone, or use SEAT CONNECT via the touchscreen to start planning your route or organising your playlist. Now, you can locate parking spaces, see real-time traffic conditions and get route information to improve your experience even more. Discover SEAT CONNECT to start enjoying the true freedom of full connectivity.

## Your car in the palm of your hand

With the Remote features, being away from your Leon doesn't mean being out of touch. Just pick up your smartphone and start your journey.

- Who needs a key when you've got a smartphone? Tap the screen to lock or unlock your Leon.
- Preheat your cabin using the Remote Climatisation\* feature on your My SEAT App. You can choose to activate it automatically when connected to a charging point for extra efficency.
- Forgot where you parked? Use Parking Position to reveal the location.
- Lent your Leon to someone else? Track it's speed and location.
- Keep calm and carry on with what you're doing. Your Leon will warn you through your smartphone if it detects a theft situation\* when you're away.