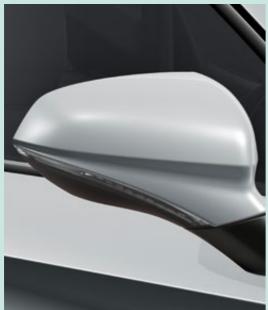

GLACIAL WHITE<sup>2</sup>

SAPPHIRE BLUE<sup>2</sup>

St FR

CANDY WHITE<sup>1</sup> FR St

FR FR

St Style

Serial

Optional