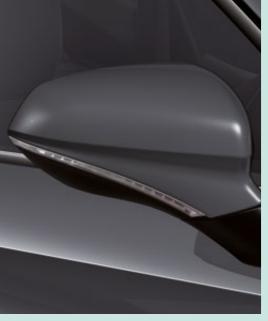

## **Sleek Midnight Black Features**With Midnight Black Side Blades,

With Midnight Black Side Blades, a matching Roof Spoiler, and Black Exterior Mirror Covers, this edition delivers a distinctive and stylish presence.