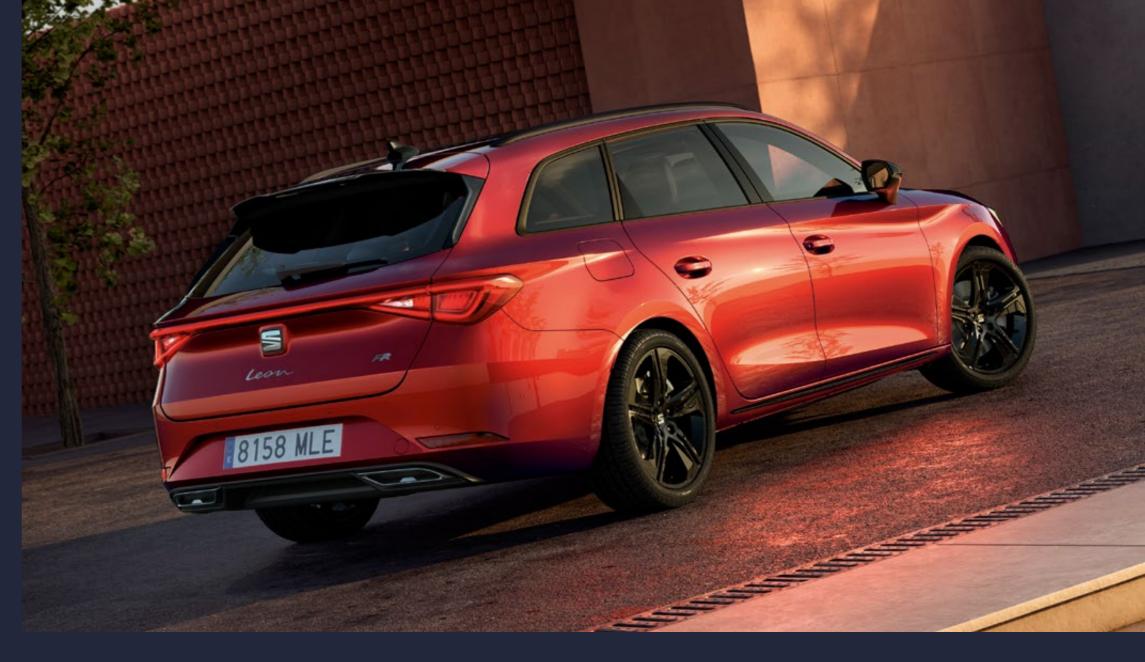

# Live Large

Four generations in and the SEAT Leon continues to go big with the SEAT Leon Sportstourer. Bold design, advanced safety tech and enhanced connectivity. Broaden your horizons with a larger interior and visionary full LED headlights. Both SEAT Leon models are available in plug-in e-HYBRID versions for electrified adventures. Go beyond the basics – it's all about living large!

# Comfort

Get in and settle in, with Dinamica® microfibre upholstery providing a refined touch and feel. The Leon Sportstourer comes with an epic 1,600l of space - with rear seats folded - and you'll have easy handsfree access to it all thanks to the Electric Tailgate - just put your foot under the sensor at the rear of your Leon and, open sesame! If you need even more room, the modular seats can also be adjusted to your needs.