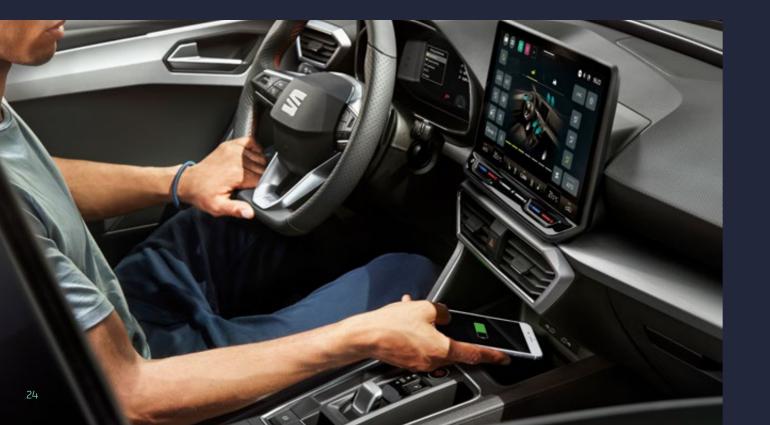

# **Driving Experience**

Brimming with smart solutions to make things simpler. As you approach, the Kessy Keyless System unlocks the doors automatically. And your Leon will already be warmed up to your preferred temperature, thanks to the Parking Heater. Also, don't forget to pop your smartphone in the Connectivity Box for easy wireless charging.