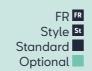

# **FR trim**

# When following isn't an option

Sometimes it's worth going that extra mile, to get where you want to go. The FR brings even more attitude and sporty appeal to the Leon. FR-specific suspension gives you a more dynamic drive, FR bumpers and larger Performance 18" alloy wheels give you a more assured look.

**Totally gripping**The multifunctional sport leather steering wheel with FR stitching upgrades every minute on the road.

Sit with attitude
The SEAT Leon FR's sporty seats keep you snug while
you power into those curves. Choose Dinamica®
microfibre upholstery for even more comfort.