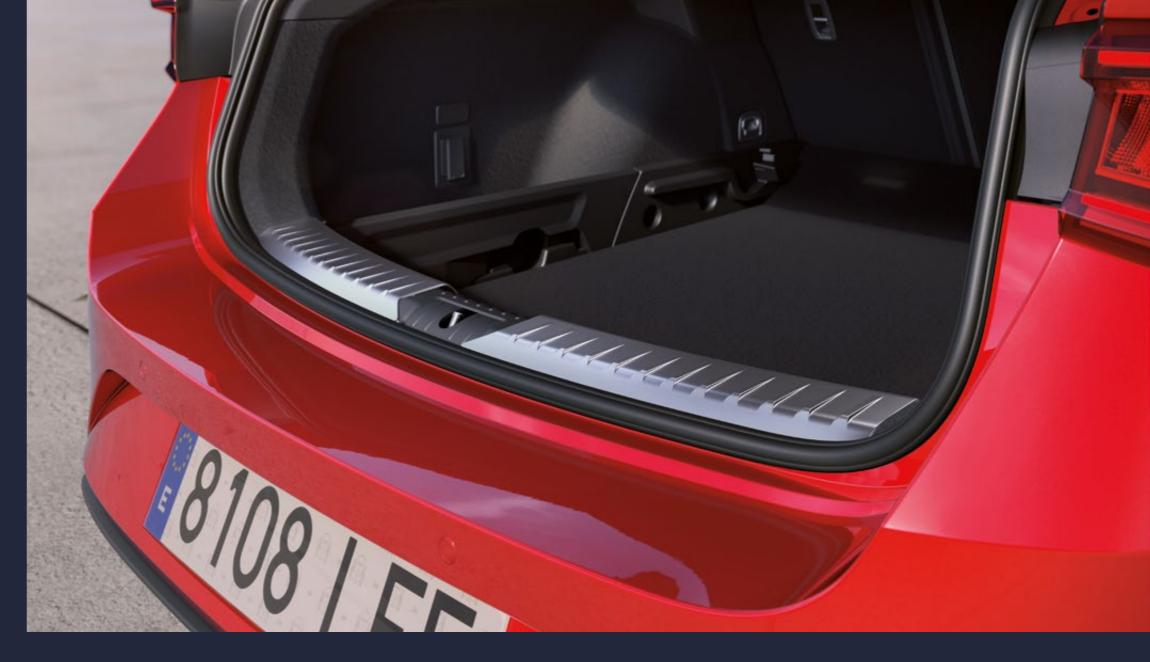

## Rear bumper protective moulding

Protect your loading area with this Inox-coloured adhesive that attaches to the upper part of your SEAT Leon's rear bumper.

Our global range of cars and product specifications varies from country to country.