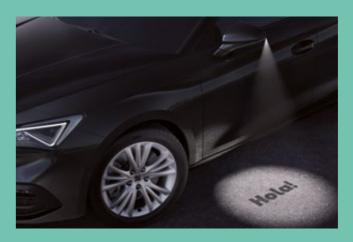

# Interior Design

Illuminated to show off its best angles. The SEAT Leon's wraparound ambient LED welcomes you with an arc of light that extends across the whole dashboard. A blend of design and functionality, the light also flashes to warn you if it's unsafe when opening the door. At the centre, the dashboard is subtly angled towards you for better access to the 12.9" Navi System with touch slider. More comfortable, more connected.

## **Blind Spot Detection with Exit Warning**See, what can't be seen. Blind Spot Detection detects vehicles

outside your field of vision at a distance of up to 70 metres. And when you're ready to leave your Leon, Exit Warning can detect any approaching pedestrians, traffic or bicycles. An acoustic signal sounds and the wraparound ambient LED light flashes in the doors to warn you if opening the door could cause an accident.