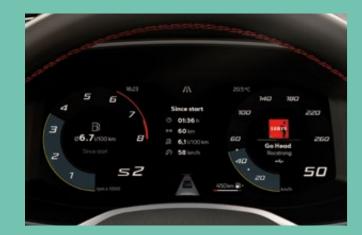

# **Technology**

Easy navigation, climate control, calls and music – whenever you want – making every journey enjoyable. Take control with the 12.9" HD Navi System, it naturally responds to voice commands, to suit your preferences.

## **Traffic Sign Recognition**

A camera in the base of your Leon's interior mirror recognizes and reads traffic signs, showing the information on the Digital Cockpit. The system keeps you informed about speed limits and overtaking restrictions during your journey.