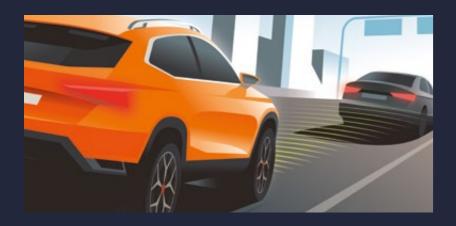

## **Blind Spot Detection with Exit Warning**See, what can't be seen. Blind Spot Detection detects vehicles

outside your field of vision at a distance of up to 70 metres. And when you're ready to leave your Leon, Exit Warning can detect any approaching pedestrians, traffic or bicycles. An acoustic signal sounds and the wraparound ambient LED light flashes in the doors to warn you if opening the door could cause an accident.