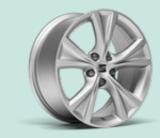

# Wheels

16"

DESIGN 16" **BRILLIANT SILVER ALLOY WHEELS** 

17"

DYNAMIC 17" BRILLIANT SILVER **ALLOY WHEELS** 

DYNAMIC 17" **BRILLIANT SILVER ALLOY WHEELS** St

DYNAMIC 17" **BRILLIANT SILVER ALLOY WHEELS** FR

## Exterior:

- Exterior mirrors in body colour
- Rear spoiler
- Sport bumpers
- Heat-insulating windshield glass
- Design 16" Alloy wheels
- Breakdown kit
- Tyre pressure monitoring system