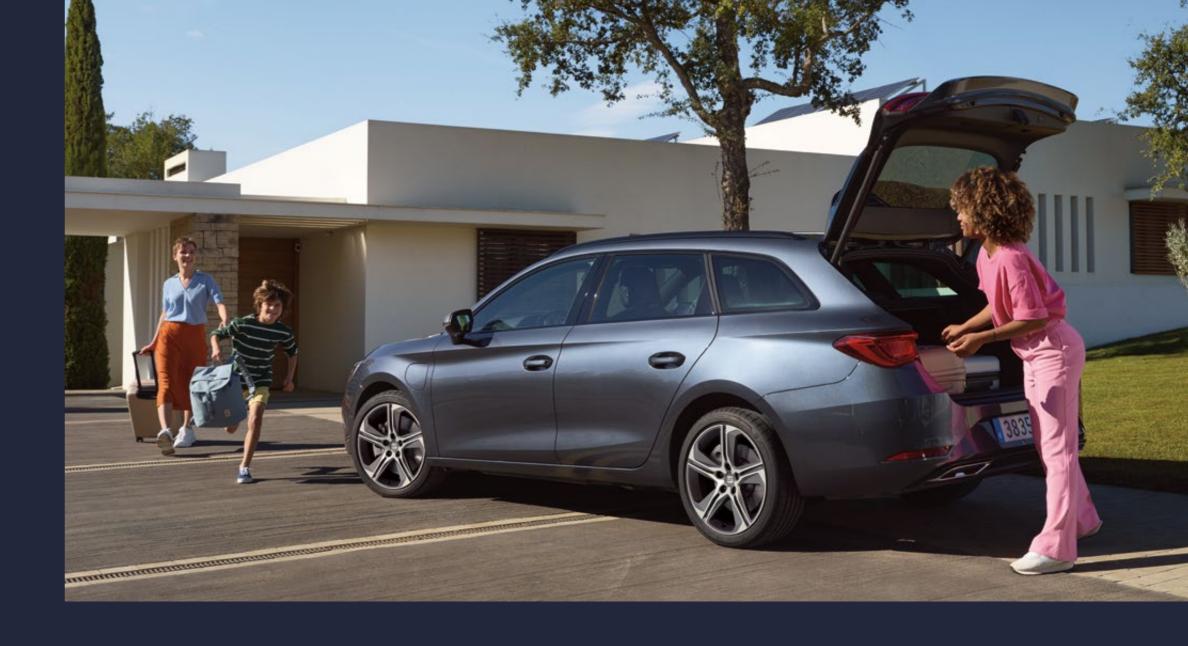

# Comfort

Get in and settle in, with Dinamica® microfibre upholstery providing a refined touch and feel. The Leon Sportstourer comes with an epic 1,600l of space - with rear seats folded - and you'll have easy handsfree access to it all thanks to the Electric Tailgate - just put your foot under the sensor at the rear of your Leon and, open sesame! If you need even more room, the modular seats can also be adjusted to your needs.