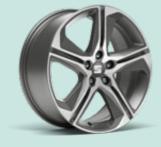

18"

PERFORMANCE 18" **NUCLEAR GREY** MACHINED ALLOY WHEELS MACHINED ALLOY WHEELS

PERFORMANCE 18"

**COSMO GREY** 

PERFORMANCE 18" COSMO GREY MACHINED ALLOY WHEELS ALLOY WHEELS

PERFORMANCE 18" NUCLEAR GREY MACHINED ALLOY WHEELS

# When following isn't an option

Sometimes it's worth going that extra mile, to get where you want to go. The FR brings even more attitude and sporty appeal to the Leon. FR-specific suspension gives you a more dynamic drive, FR bumpers and larger Performance 18" alloy wheels give you a more assured look.