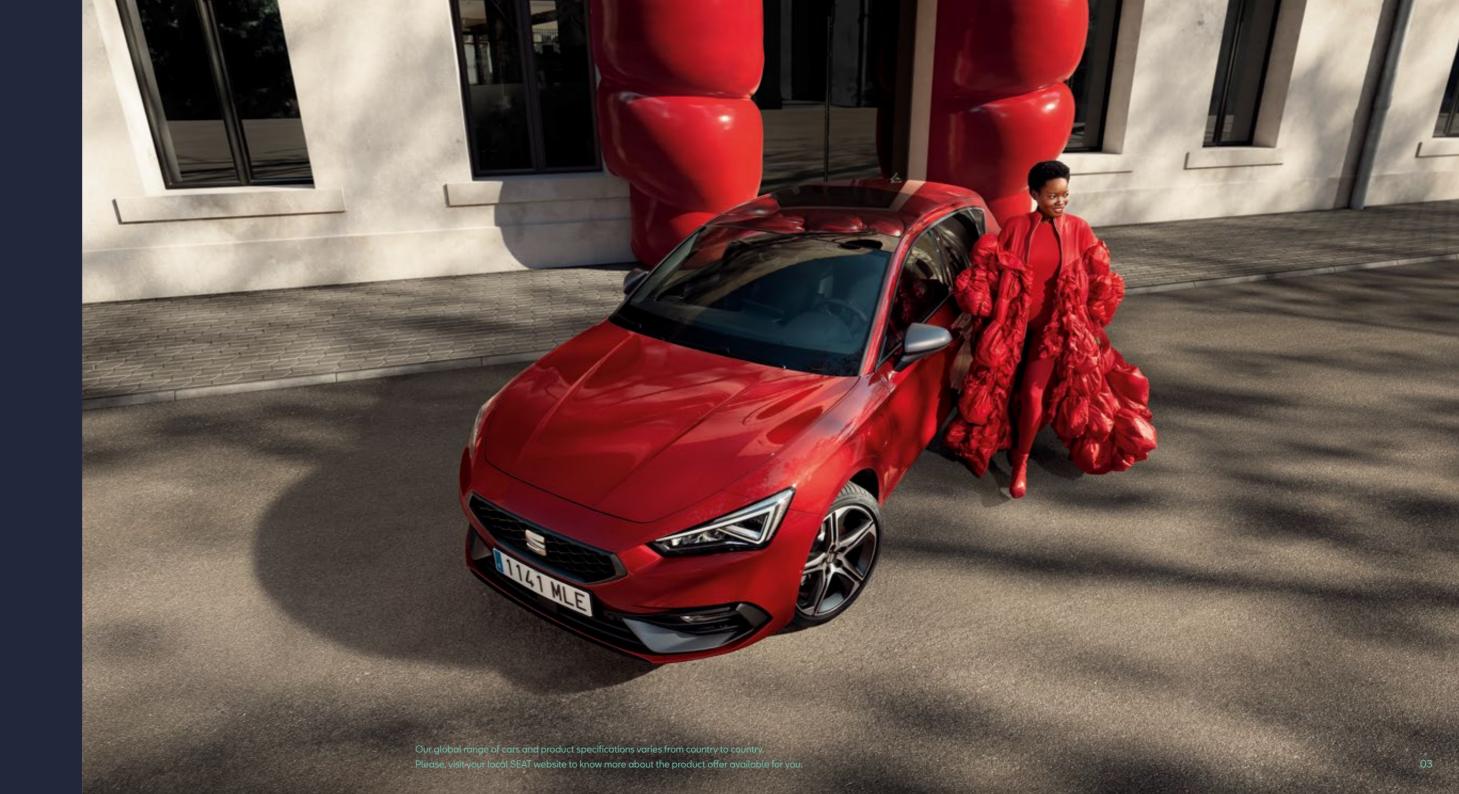

# **Exterior Design**

When it looks this good, it's hard not to stare. With an attractive Diamond grille, full LEDs at the front, and a Coast-to-Coast LED light at the back. Expertly designed with better proportions fora bolder presence overall. The SEAT Leon's exterior has smooth flowing surfaces and dynamic lines to give off a fresher, sportier look. This is a car that stands out. Even when it's standing still.

Move the right way

Our global range of cars and product specifications varies from country to country.

Please visit your local SEAT website to know more about the product offer available for