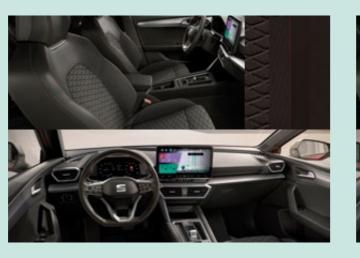

# Interior Design

Illuminated to show off its best angles. The SEAT Leon's wraparound ambient LED welcomes you with an arc of light that extends across the whole dashboard. A blend of design and functionality, the light also flashes to warn you if it's unsafe when opening the door. At the centre, the dashboard is subtly angled towards you for better access to the 12.9" Navi System with touch slider. More comfortable, more connected.

# **Technology**

Easy navigation, climate control, calls and music – whenever you want – making every journey enjoyable. Take control with the 12.9" HD Navi System, it naturally responds to voice commands, to suit your preferences.