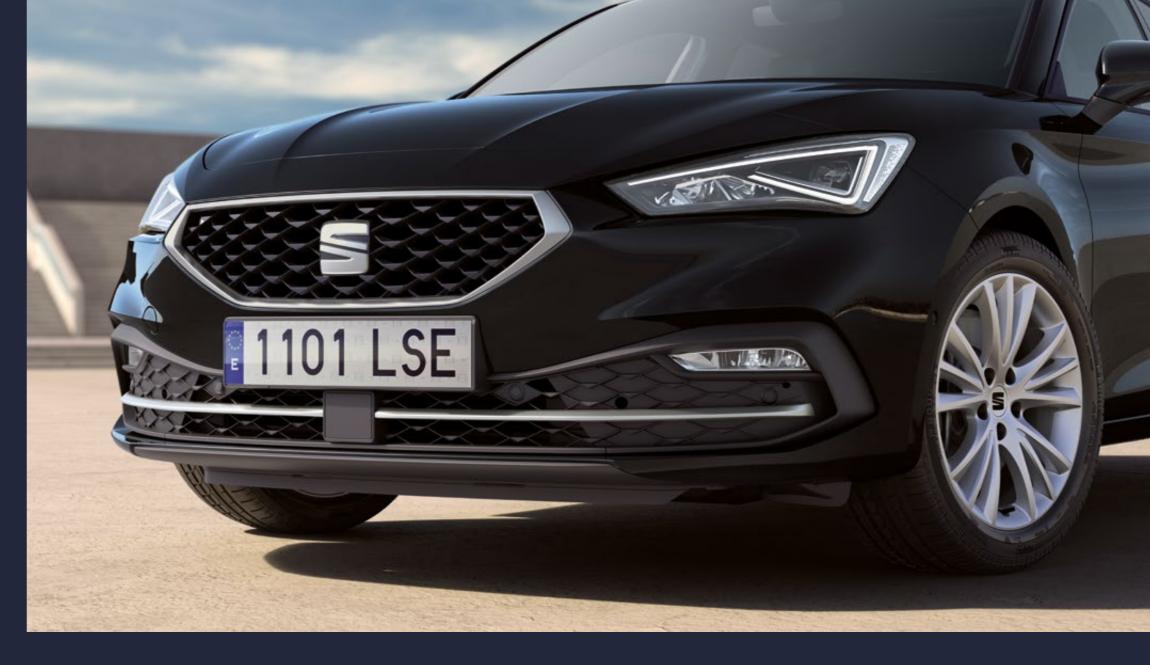

# **Exterior Design**

When it looks this good, it's hard not to stare. With an attractive Diamond grille, full LEDs at the front, and a Coast-to-Coast LED light at the back. Expertly designed with better proportions fora bolder presence overall. The SEAT Leon's exterior has smooth flowing surfaces and dynamic lines to give off a fresher, sportier look. This is a car that stands out. Even when it's standing still.

Hypnotic design

Audacious yet gracious, SEAT Leon's Performance 18" Machined Alloy wheels create eye-catching turns on every journey. Accompanied with an ambience-enhancing Panoramic Sunroof to create an expansive feel, feel safe in the knowledge you're driving an inimitable SEAT Leon, easily recognised from a distance with its signature logos on the car exterior.