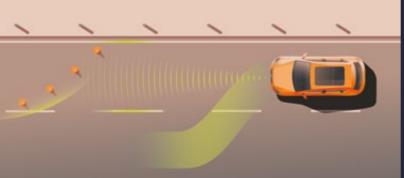

## **ACC Predictive with Front Assist**

- Using cameras to scan the road, ACC constantly anticipates the danger ahead. Whether it's a car coming into your lane or a risky curve you're entering too quickly, your Leon is always ready to slow down. ACC Predictive can now combine with you
- or Navigation System to analyse bends and speed limits and incorporate that information into your adaptive speed control.

Your ideal virtual assistant, Travel Assist monitors your journey, using cameras to scan for roadworks, traffic lights, road signs and curves. Using that information, it sets your speed, helping you to rise to any challenge on the road.