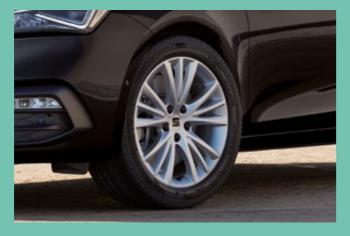

Hypnotic design

Audacious yet gracious, SEAT Leon's Performance 18" Machined Alloy wheels create eye-catching turns on every journey. Accompanied with an ambience-enhancing Panoramic Sunroof to create an expansive feel, feel safe in the knowledge you're driving an inimitable SEAT Leon, easily recognised from a distance with its signature logos on the car exterior.

# When following isn't an option

Sometimes it's worth going that extra mile, to get where you want to go. The FR brings even more attitude and sporty appeal to the Leon. FR-specific suspension gives you a more dynamic drive, FR bumpers and larger Performance 18" alloy wheels give you a more assured look.

## Feel the road

Performance 18" Machined Alloy wheels in Cosmo Grey. The perfect meeting of aesthetics and on-the-road capability\*.