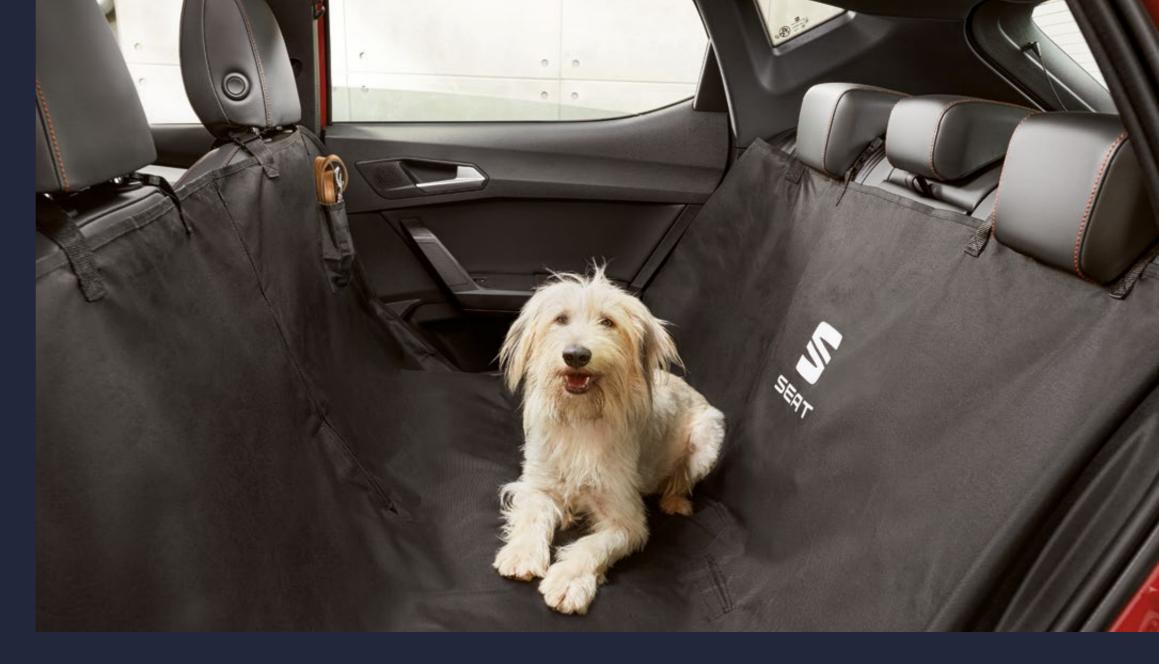

## Protective seat cover

Stop your Leon's back seats getting damaged by scratches, moisture or hair. It comes with four straps that attach to all four head restraints for total protection.

Please, visit your local SEAT website to know more about the product offer available for you.