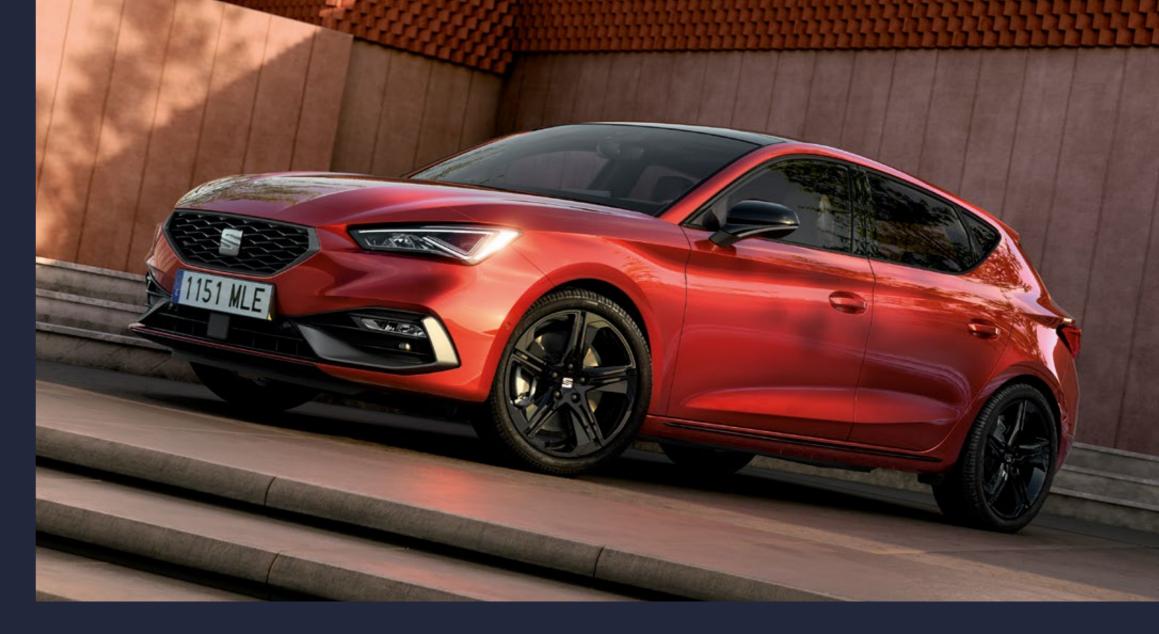

# King of the road

Fabulously bold. Move beyond limits and skip the common with the king of the road, the SEAT Leon. Designed & made in Barcelona.

01. INTRODUCTION

# **Exterior Design**

When it looks this good, it's hard not to stare. With an attractive Diamond grille, full LEDs at the front, and a Coast-to-Coast LED light at the back. Expertly designed with better proportions fora bolder presence overall. The SEAT Leon's exterior has smooth flowing surfaces and dynamic lines to give off a fresher, sportier look. This is a car that stands out. Even when it's standing still.