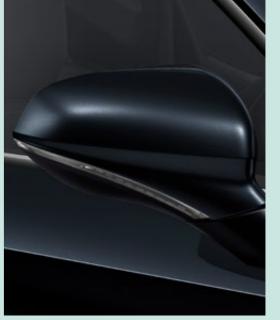

# **Exterior Design**

When it looks this good, it's hard not to stare. With an attractive Diamond grille, full LEDs at the front, and a Coast-to-Coast LED light at the back. Expertly designed with better proportions fora bolder presence overall. The SEAT Leon's exterior has smooth flowing surfaces and dynamic lines to give off a fresher, sportier look. This is a car that stands out. Even when it's standing still.

Hypnotic design

Audacious yet gracious, SEAT Leon's Performance 18" Machined Alloy wheels create eye-catching turns on every journey. Accompanied with an ambience-enhancing Panoramic Sunroof to create an expansive feel, feel safe in the knowledge you're driving an inimitable SEAT Leon, easily recognised from a distance with its signature logos on the car exterior.