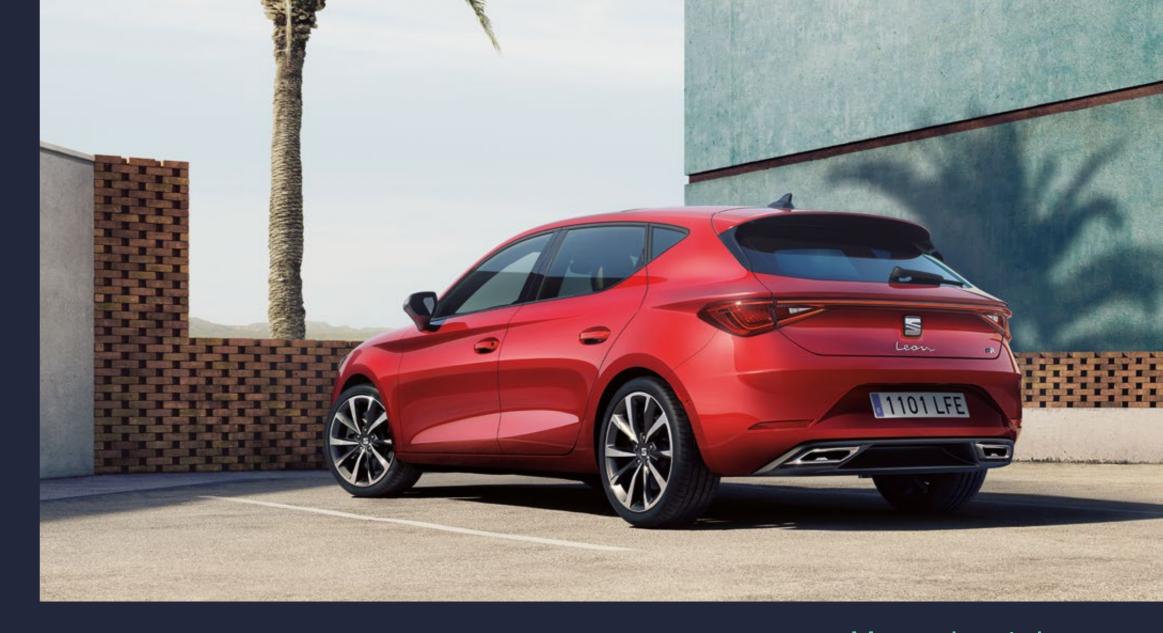

# **Exterior Design**

When it looks this good, it's hard not to stare. With an attractive Diamond grille, full LEDs at the front, and a Coast-to-Coast LED light at the back. Expertly designed with better proportions fora bolder presence overall. The SEAT Leon's exterior has smooth flowing surfaces and dynamic lines to give off a fresher, sportier look. This is a car that stands out. Even when it's standing still.

## Leave a lasting impression

Spreading light wherever you go, the Coast-to-Coast LED light extends across the back of your Leon, giving off a look that refuses to go unnoticed.