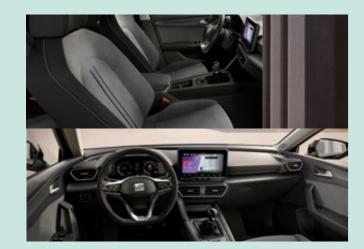

# Interior Design

Illuminated to show off its best angles. The SEAT Leon's wraparound ambient LED welcomes you with an arc of light that extends across the whole dashboard. A blend of design and functionality, the light also flashes to warn you if it's unsafe when opening the door. At the centre, the dashboard is subtly angled towards you for better access to the 12.9" Navi System with touch slider. More comfortable, more connected.

# **Technology**

Easy navigation, climate control, calls and music – whenever you want – making every journey enjoyable. Take control with the 12.9" HD Navi System, it naturally responds to voice commands, to suit your preferences.