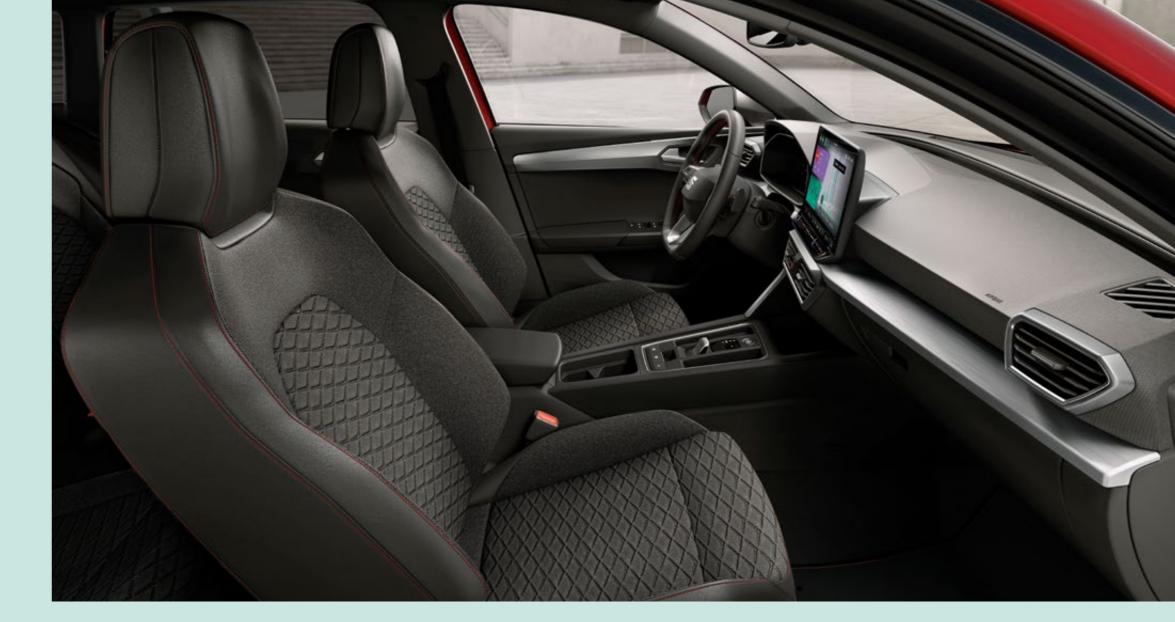

# Live Large

Four generations in and the SEAT Leon continues to go big with the SEAT Leon Sportstourer. Bold design, advanced safety tech and enhanced connectivity. Broaden your horizons with a larger interior and visionary full LED headlights. Both SEAT Leon models are available in plug-in e-HYBRID versions for electrified adventures. Go beyond the basics – it's all about living large!

Move the right way

Our global range of cars and product specifications varies from country to country.

Please visit your local SEAT website to know more about the product offer available for