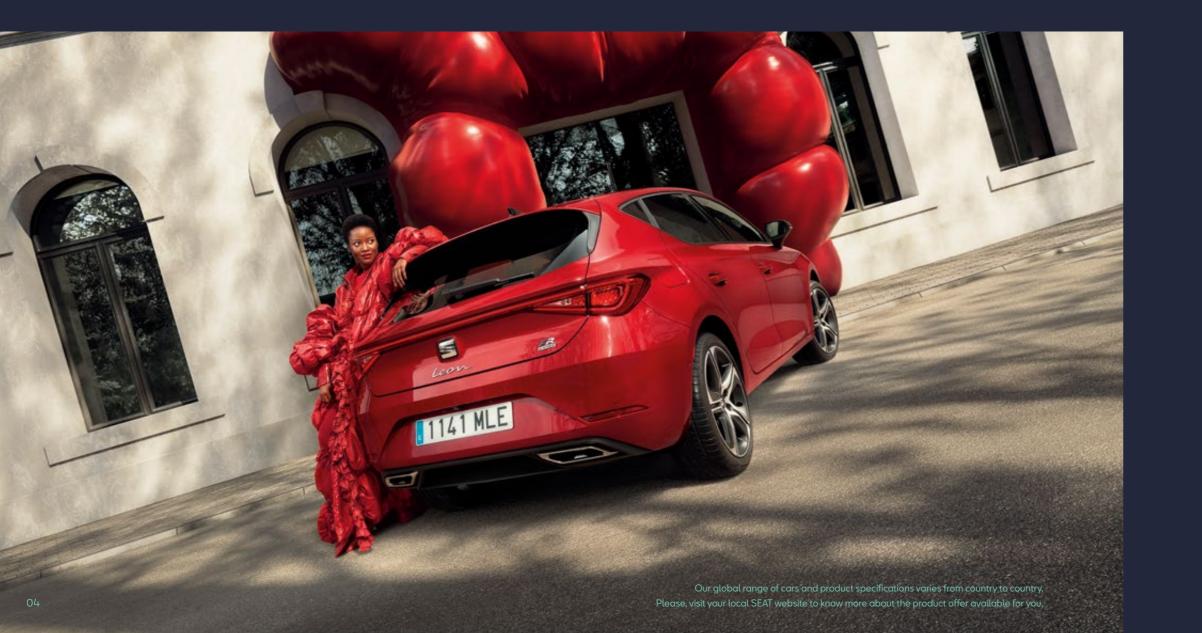

# **Exterior Design**

When it looks this good, it's hard not to stare. With an attractive Diamond grille, full LEDs at the front, and a Coast-to-Coast LED light at the back. Expertly designed with better proportions fora bolder presence overall. The SEAT Leon's exterior has smooth flowing surfaces and dynamic lines to give off a fresher, sportier look. This is a car that stands out. Even when it's standing still.

Move the right way

Our global range of cars and product specifications varies from country to country.

Please visit your local SEAT website to know more about the product offer available for