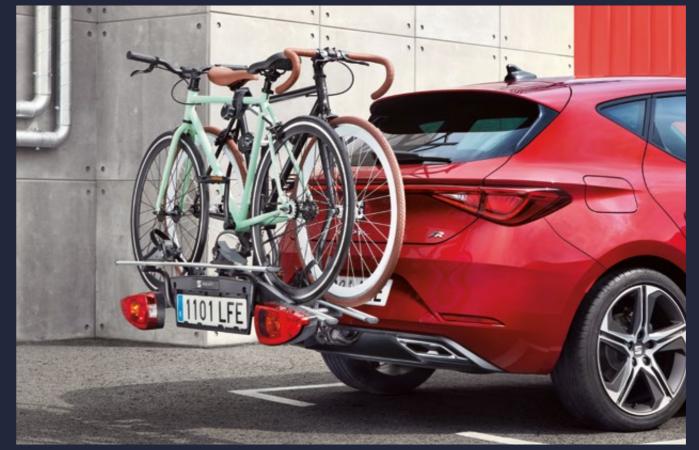

## Tow bar

Need to take something extra along with you? This handy tow bar is just what you're looking for.

**Towing bike rack** Extra wheels don't need to be extra work. Aluminium rails on the tow bar support any type of bicycle.

Going off the beaten path? Bring your bicycle with you in the easy to mount and reposition bike rack. Quick and easy fastening. With long-lasting care for your bike's frame tubes.