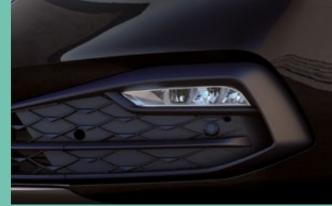

# **Exterior Design**

When it looks this good, it's hard not to stare. With an attractive Diamond grille, full LEDs at the front, and a Coast-to-Coast LED light at the back. Expertly designed with better proportions fora bolder presence overall. The SEAT Leon's exterior has smooth flowing surfaces and dynamic lines to give off a fresher, sportier look. This is a car that stands out. Even when it's standing still.

Enjoy enhanced night-time driving with Matrix LED technology. Adaptive beams adjust to road conditions and surrounding traffic, ensuring optimal visibility without dazzling other drivers, illuminating your path for a spectacular vision.