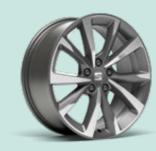

# Wheels

16"

DESIGN 16" **BRILLIANT SILVER ALLOY WHEELS** 

17"

DYNAMIC 17" BRILLIANT SILVER **ALLOY WHEELS** 

DYNAMIC 17" **BRILLIANT SILVER ALLOY WHEELS** St

DYNAMIC 17" **BRILLIANT SILVER ALLOY WHEELS** FR

18"

PERFORMANCE 18" **NUCLEAR GREY** MACHINED ALLOY WHEELS MACHINED ALLOY WHEELS

PERFORMANCE 18"

**COSMO GREY** 

PERFORMANCE 18" COSMO GREY MACHINED ALLOY WHEELS ALLOY WHEELS

PERFORMANCE 18" NUCLEAR GREY MACHINED ALLOY WHEELS