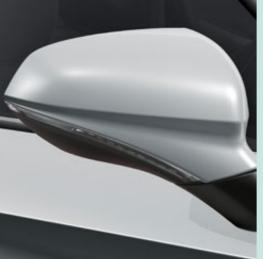

GLACIAL WHITE<sup>2</sup>

SAPPHIRE BLUE<sup>2</sup>

St FR

CANDY WHITE<sup>1</sup> FR St

FR FR

St Style

Serial

Optional