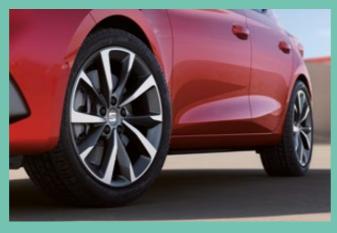

Hypnotic design

Audacious yet gracious, SEAT Leon's Performance 18" Machined Alloy wheels create eye-catching turns on every journey. Accompanied with an ambience-enhancing Panoramic Sunroof to create an expansive feel, feel safe in the knowledge you're driving an inimitable SEAT Leon, easily recognised from a distance with its signature logos on the car exterior.

# When following isn't an option

Sometimes it's worth going that extra mile, to get where you want to go. The FR brings even more attitude and sporty appeal to the Leon. FR-specific suspension gives you a more dynamic drive, FR bumpers and larger Performance 18" alloy wheels give you a more assured look.