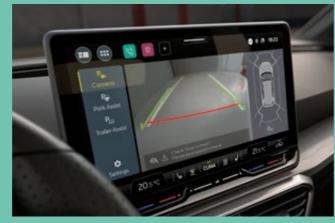

If you're on a long drive, the Tiredness Recognition system will make sure you stay alert all the way. And when you get there, let Park Assist take control of your steering wheel to make getting into those tight spaces a breeze.

## Hassle-free parking

Use Park Assist alongside your rear-view camera to turn tight spaces into easy parking places\*.