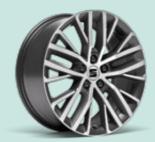

# Wheels

16"

DESIGN 16" **BRILLIANT SILVER ALLOY WHEELS** 

17"

DYNAMIC 17" BRILLIANT SILVER **ALLOY WHEELS** 

DYNAMIC 17" **BRILLIANT SILVER ALLOY WHEELS** St

DYNAMIC 17" **BRILLIANT SILVER ALLOY WHEELS** FR

18"

PERFORMANCE 18" **NUCLEAR GREY** MACHINED ALLOY WHEELS MACHINED ALLOY WHEELS

PERFORMANCE 18"

**COSMO GREY** 

PERFORMANCE 18" COSMO GREY MACHINED ALLOY WHEELS ALLOY WHEELS

PERFORMANCE 18" NUCLEAR GREY MACHINED ALLOY WHEELS