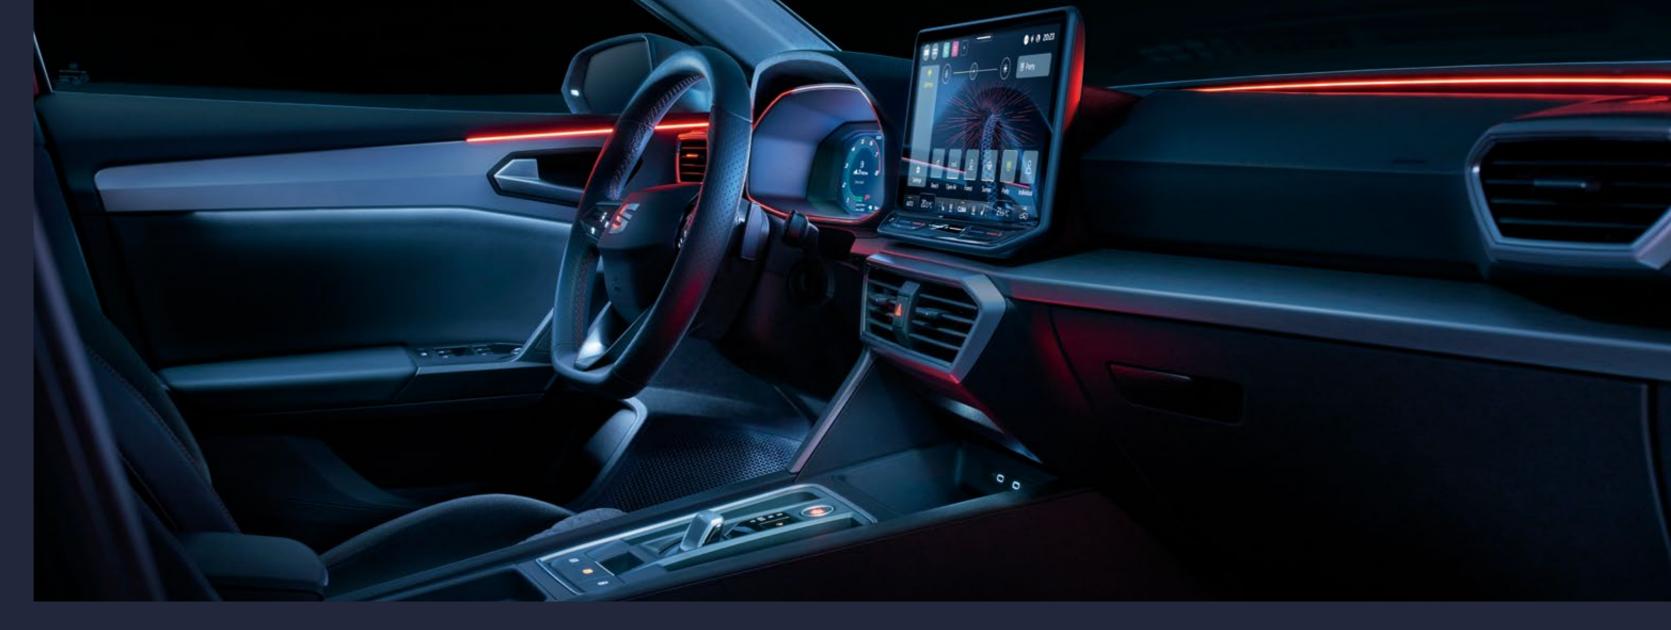

# Interior Design

Illuminated to show off its best angles. The SEAT Leon's wraparound ambient LED welcomes you with an arc of light that extends across the whole dashboard. A blend of design and functionality, the light also flashes to warn you if it's unsafe when opening the door. At the centre, the dashboard is subtly angled towards you for better access to the 12.9" Navi System with touch slider. More comfortable, more connected.

# **Technology**

Easy navigation, climate control, calls and music – whenever you want – making every journey enjoyable. Take control with the 12.9" HD Navi System, it naturally responds to voice commands, to suit your preferences.

Enjoy enhanced night-time driving with Matrix LED technology. Adaptive beams adjust to road conditions and surrounding traffic, ensuring optimal visibility without dazzling other drivers, illuminating your path for a spectacular vision.