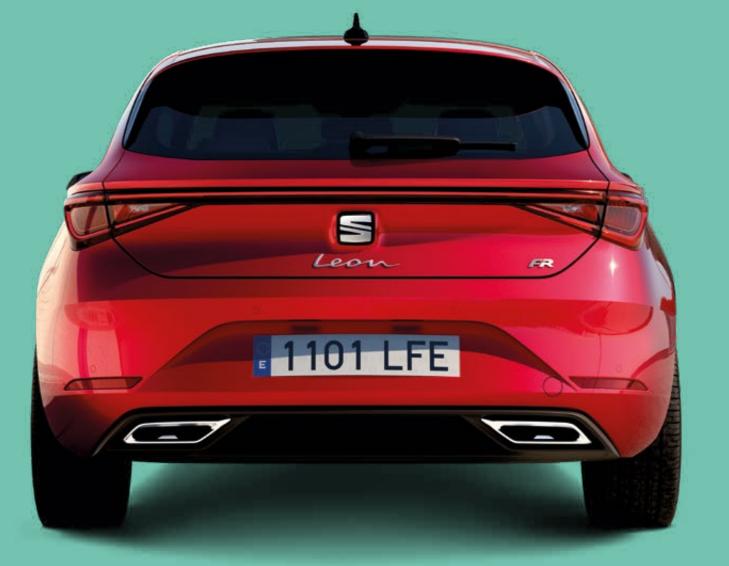

## Leave a lasting impression

Spreading light wherever you go, the Coast-to-Coast LED light extends across the back of your Leon, giving off a look that refuses to go unnoticed.