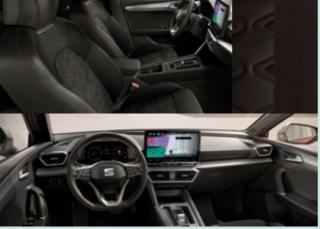

# Interior Design

Illuminated to show off its best angles. The SEAT Leon's wraparound ambient LED welcomes you with an arc of light that extends across the whole dashboard. A blend of design and functionality, the light also flashes to warn you if it's unsafe when opening the door. At the centre, the dashboard is subtly angled towards you for better access to the 12.9" Navi System with touch slider. More comfortable, more connected.

# **Technology**

Easy navigation, climate control, calls and music – whenever you want – making every journey enjoyable. Take control with the 12.9" HD Navi System, it naturally responds to voice commands, to suit your preferences.