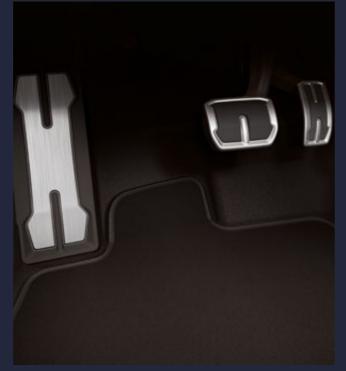

## Aluminium pedals & footrest

For unmatched automatic driving and total command, choose Aluminium pedals and a sleek matching Aluminium footrest for your Leon. Also available for models with manual transmission.