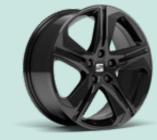

BLACK 18"

Optional

Our global range of cars and product specifications varies from country to country. Please, visit your local SEAT website to know more about the product offer available for you.

**GRAPHENE GREY**<sup>3</sup>

## 18" Glossy Black Alloy wheels

Stand out with the 18" Glossy Black Alloy Wheels of the Black Pack Edition. These distinctive, high-gloss black rims add a touch of sophistication and sportiness, perfectly complementing the dynamic look of your vehicle.