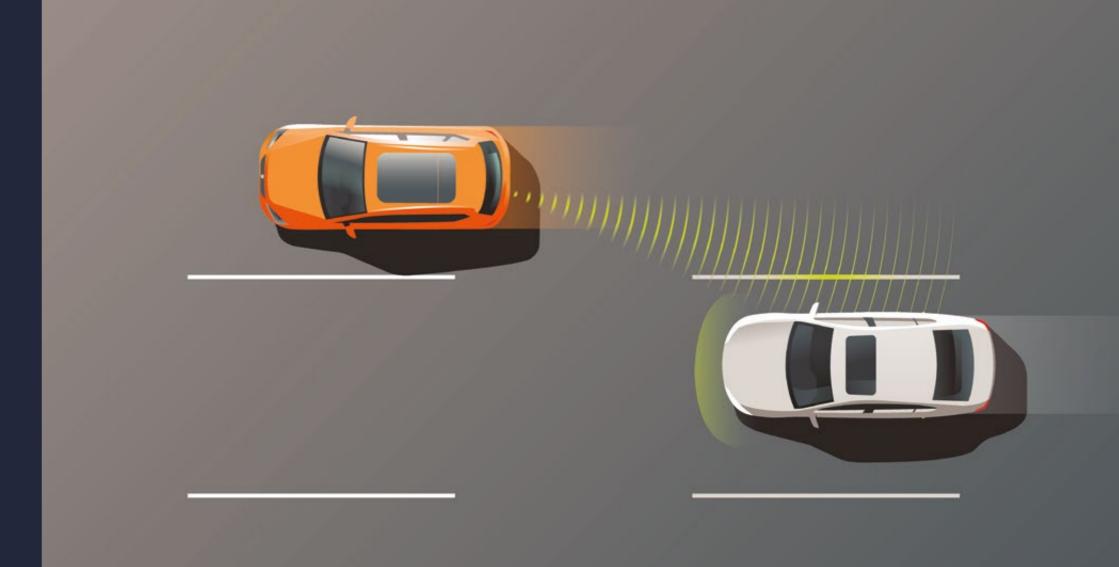

## **Exit Assist**

 $\frac{\sqrt{\S}}{2}$  Say no to scrapes. When pulling out of a parking spot, Exit Assist alerts you of approaching vehicles or obstacles with an acoustic and visual sign. If you fail to respond, it brakes automatically to avoid a collision.