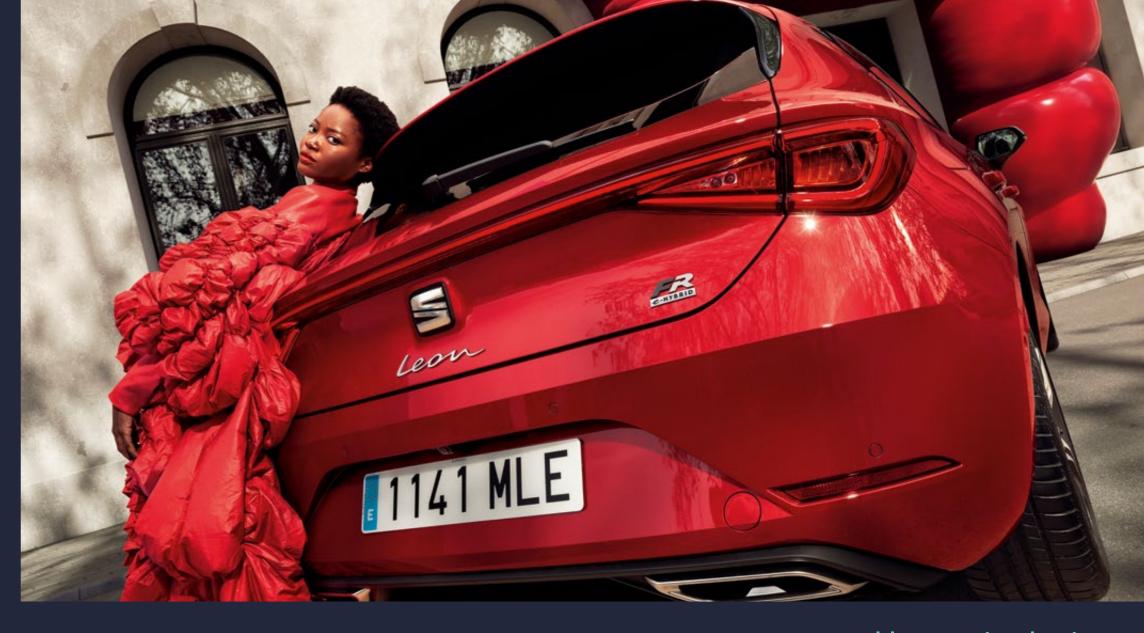

# Live Large

Four generations in and the SEAT Leon continues to go big with the SEAT Leon Sportstourer. Bold design, advanced safety tech and enhanced connectivity. Broaden your horizons with a larger interior and visionary full LED headlights. Both SEAT Leon models are available in plug-in e-HYBRID versions for electrified adventures. Go beyond the basics – it's all about living large!