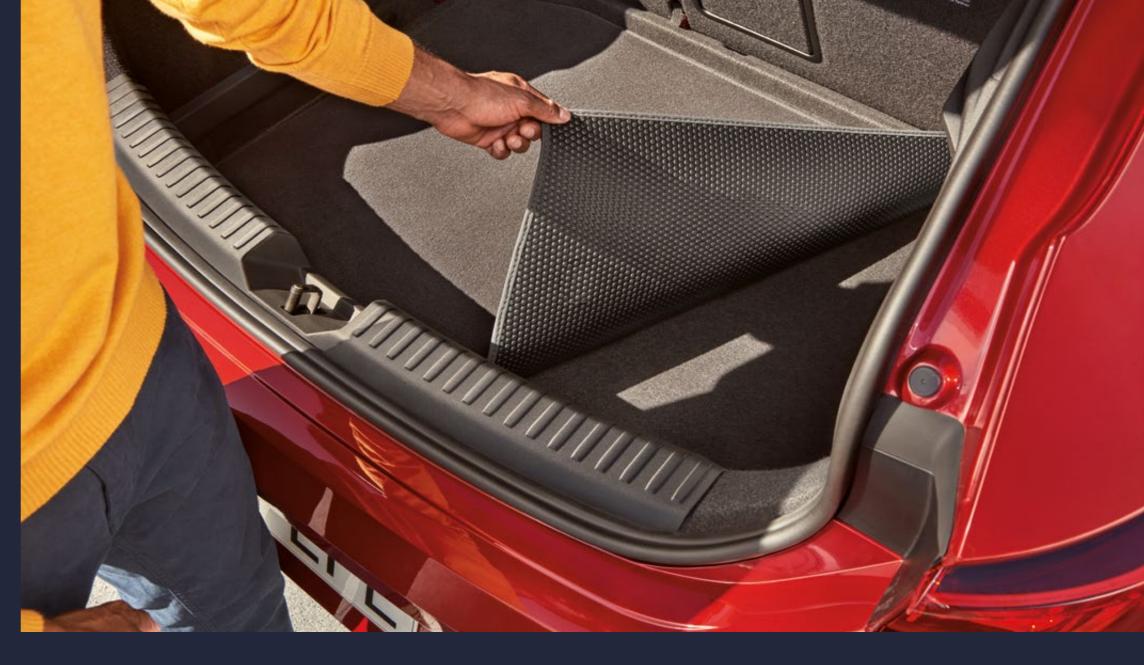

## Rubber floor mats + Inox side sills

Rubber floor mats help to keep the floor of your Leon as good as new. Matching side sills protect the area near your door from dust, spills and dirt.