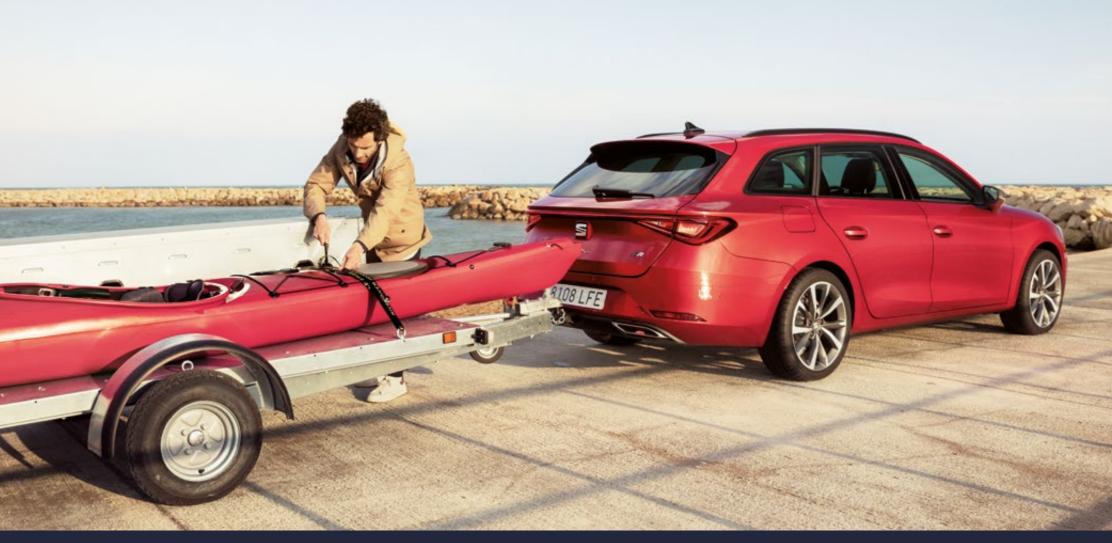

## Tow bar

Need to take something extra along with you? This handy tow bar is just what you're looking for.

**Towing bike rack** Extra wheels don't need to be extra work. Aluminium rails on the tow bar support any type of bicycle.