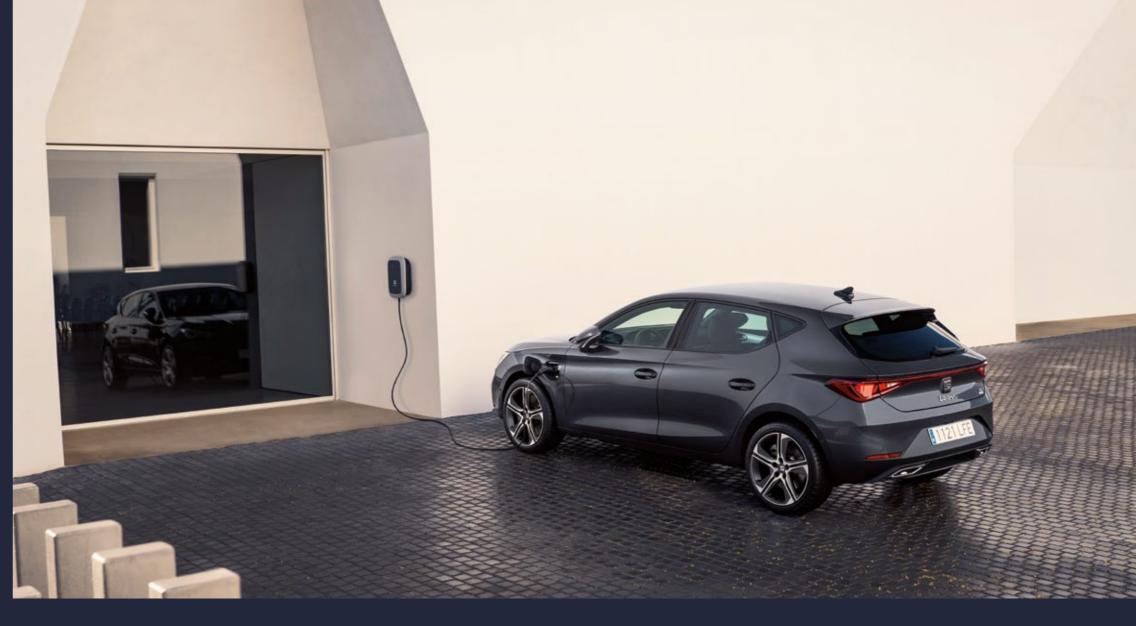

# e-HYBRID

Pull the plug on boredom. Enjoy all the power of a Leon. All the environmental benefits of an electric engine. All the flexibility of a hybrid. Who says you can't have it all?

The SEAT Leon e-HYBRID, available in both Leon 5D and Leon Sportstourer versions, is much more than a standard hybrid car. Like most hybrids, it recharges its battery automatically. But it's a plug-in too. That means it uses its electric motor first, only resorting to the petrol motor for extra power. To recharge, simply plug it into a conventional power network and get ready to go.

### Plug in. Power up. Go

At home or on the road, plugging in your SEAT Leon e-HYBRID couldn't be quicker, or easier. Get 3 hours of charge with the SEAT charger by Elli, or 6 hours with a conventional plug. There are no limits to where you can take it.