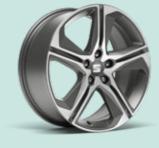

### Feel the road

Performance 18" Machined Alloy wheels in Cosmo Grey. The perfect meeting of aesthetics and on-the-road capability\*.