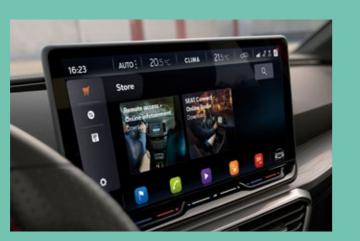

# **Interior Design**

Illuminated to show off its best angles. The SEAT Leon's wraparound ambient LED welcomes you with an arc of light that extends across the whole dashboard. A blend of design and functionality, the light also flashes to warn you if it's unsafe when opening the door. At the centre, the dashboard is subtly angled towards you for better access to the 12.9" Navi System with touch slider. More comfortable, more connected.

# **Technology**

Easy navigation, climate control, calls and music – whenever you want – making every journey enjoyable. Take control with the 12.9" HD Navi System, it naturally responds to voice commands, to suit your preferences.

# Connecting the dots

The My SEAT App and Navi System with a 12.9" screen combines to keep you in touch with your world from the driver's seat\*.

# **Everything you need**

The customisable Digital Cockpit puts your media, driving assistance and navigation in one place.
And then lets you decide how you want to see it\*.