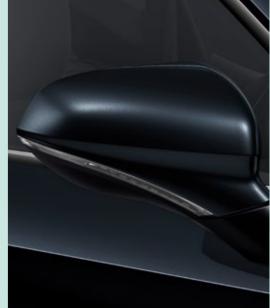

# **Exterior Design**

When it looks this good, it's hard not to stare. With an attractive Diamond grille, full LEDs at the front, and a Coast-to-Coast LED light at the back. Expertly designed with better proportions fora bolder presence overall. The SEAT Leon's exterior has smooth flowing surfaces and dynamic lines to give off a fresher, sportier look. This is a car that stands out. Even when it's standing still.

Hypnotic design

Audacious yet gracious, SEAT Leon's Performance 18" Machined Alloy wheels create eye-catching turns on every journey. Accompanied with an ambience-enhancing Panoramic Sunroof to create an expansive feel, feel safe in the knowledge you're driving an inimitable SEAT Leon, easily recognised from a distance with its signature logos on the car exterior.