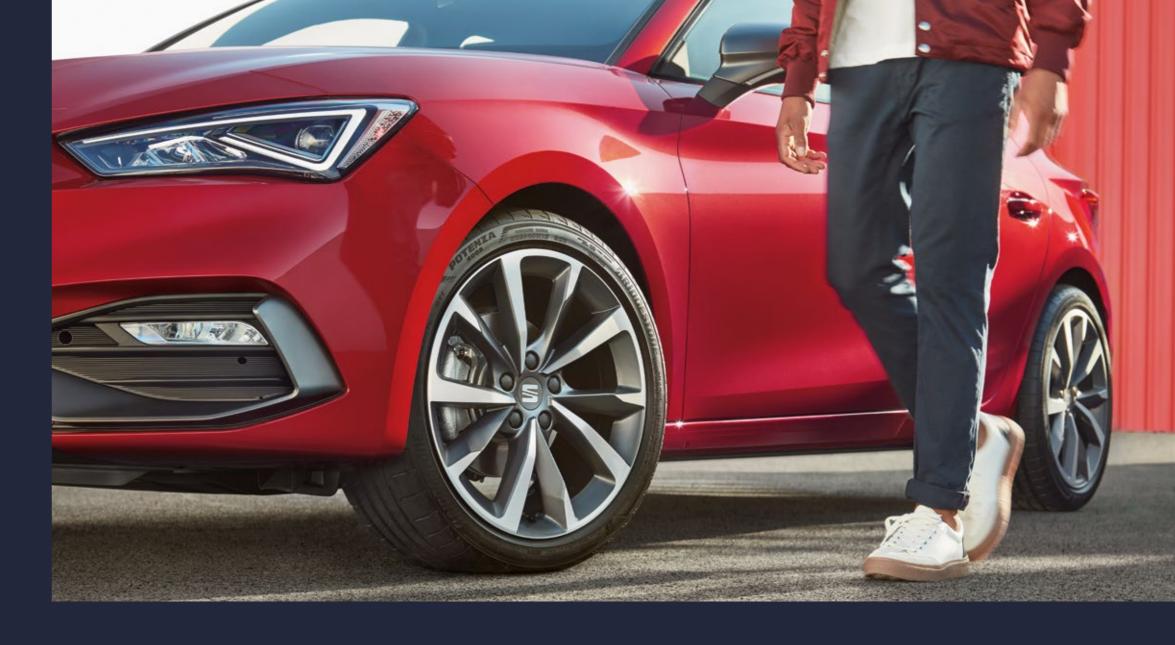

# **Exterior Design**

When it looks this good, it's hard not to stare. With an attractive Diamond grille, full LEDs at the front, and a Coast-to-Coast LED light at the back. Expertly designed with better proportions fora bolder presence overall. The SEAT Leon's exterior has smooth flowing surfaces and dynamic lines to give off a fresher, sportier look. This is a car that stands out. Even when it's standing still.

Hypnotic design

Audacious yet gracious, SEAT Leon's Performance 18" Machined Alloy wheels create eye-catching turns on every journey. Accompanied with an ambience-enhancing Panoramic Sunroof to create an expansive feel, feel safe in the knowledge you're driving an inimitable SEAT Leon, easily recognised from a distance with its signature logos on the car exterior.