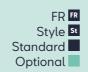

# **FR trim**

# When following isn't an option

Sometimes it's worth going that extra mile, to get where you want to go. The FR brings even more attitude and sporty appeal to the Leon. FR-specific suspension gives you a more dynamic drive, FR bumpers and larger Performance 18" alloy wheels give you a more assured look.

**Totally gripping**The multifunctional sport leather steering wheel with FR stitching upgrades every minute on the road.

Sit with attitude
The SEAT Leon FR's sporty seats keep you snug while
you power into those curves. Choose Dinamica®
microfibre upholstery for even more comfort.