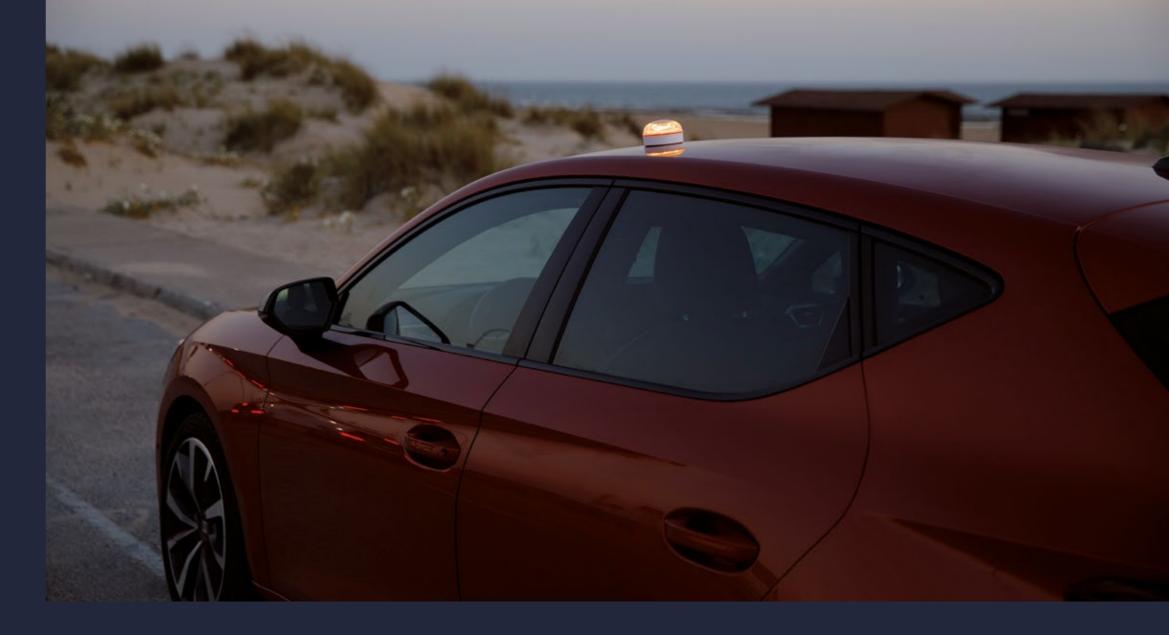

# Help Flash

In the event of a breakdown or accident, the SEAT Help Flash attaches to the roof of your SEAT, turning on automatically to warn other drivers of your situation. It is fully compliant with road safety regulations and expertly designed to improve visibility.