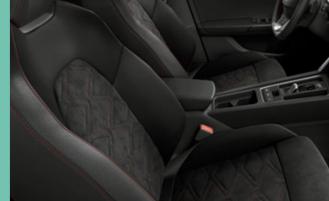

# Comfort

Get in and settle in, with Dinamica® microfibre upholstery providing a refined touch and feel. The Leon Sportstourer comes with an epic 1,600l of space - with rear seats folded - and you'll have easy handsfree access to it all thanks to the Electric Tailgate - just put your foot under the sensor at the rear of your Leon and, open sesame! If you need even more room, the modular seats can also be adjusted to your needs.

**Totally gripping**The multifunctional sport leather steering wheel with FR stitching upgrades every minute on the road.

Sit with attitude
The SEAT Leon FR's sporty seats keep you snug while
you power into those curves. Choose Dinamica®
microfibre upholstery for even more comfort.