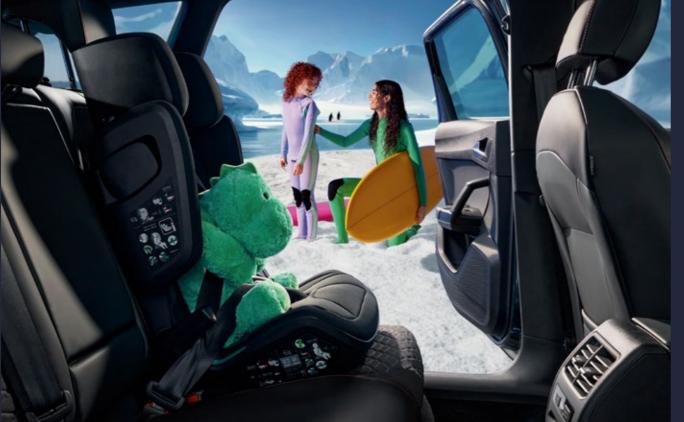

## Baby Seat i-Size

For your most important passengers.
This specially adapted child seat complies with the recent security legislation ECE R129 (i-Size). It comes with colour indicators to make for easy installation, while also providing ergonomically safe positions for new-borns and toddlers.
\*Suitable for children up to 13kg.