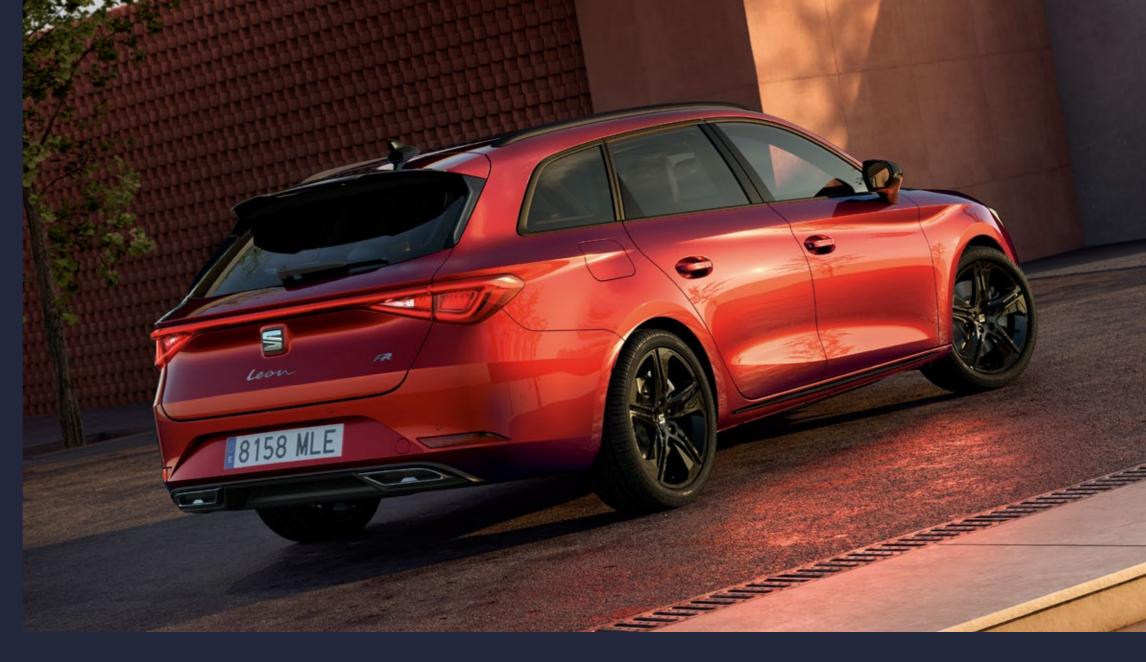

# Live Large

Four generations in and the SEAT Leon continues to go big with the SEAT Leon Sportstourer. Bold design, advanced safety tech and enhanced connectivity. Broaden your horizons with a larger interior and visionary full LED headlights. Both SEAT Leon models are available in plug-in e-HYBRID versions for electrified adventures. Go beyond the basics – it's all about living large!

# **Exterior Design**

When it looks this good, it's hard not to stare. With an attractive Diamond grille, full LEDs at the front, and a Coast-to-Coast LED light at the back. Expertly designed with better proportions fora bolder presence overall. The SEAT Leon's exterior has smooth flowing surfaces and dynamic lines to give off a fresher, sportier look. This is a car that stands out. Even when it's standing still.