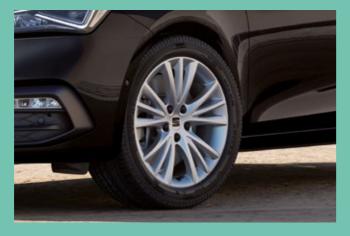

Hypnotic design

Audacious yet gracious, SEAT Leon's Performance 18" Machined Alloy wheels create eye-catching turns on every journey. Accompanied with an ambience-enhancing Panoramic Sunroof to create an expansive feel, feel safe in the knowledge you're driving an inimitable SEAT Leon, easily recognised from a distance with its signature logos on the car exterior.

### Feel the road

Performance 18" Machined Alloy wheels in Cosmo Grey. The perfect meeting of aesthetics and on-the-road capability\*.