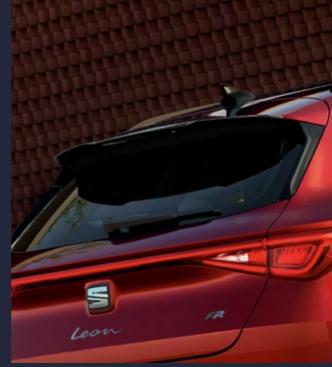

### Leave a lasting impression

Spreading light wherever you go, the Coast-to-Coast LED light extends across the back of your Leon, giving off a look that refuses to go unnoticed.