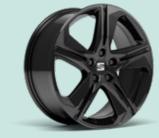

# 18" Glossy Black Alloy wheels

Stand out with the 18" Glossy Black Alloy Wheels of the Black Pack Edition. These distinctive, high-gloss black rims add a touch of sophistication and sportiness, perfectly complementing the dynamic look of your vehicle.