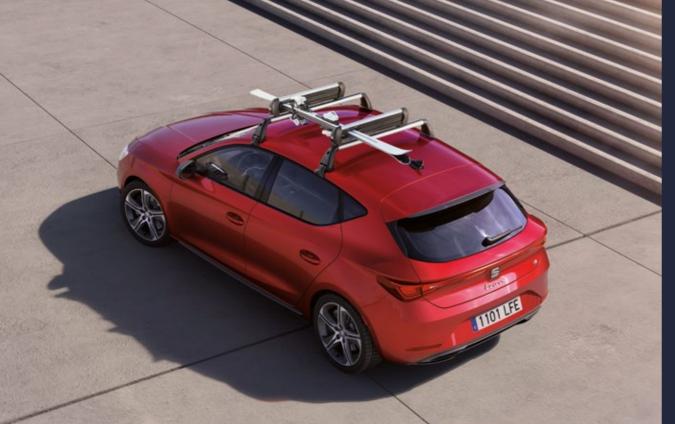

# Ski rack

The more, the better. These plastic-coated aluminium rails with rubber pads can carry 4-6 pairs of skis or 2-4 snowboards securely.

# Ski rack xtender

No need to strain your back to load your skis.
The ski rack Xtender slides out easily for
convenient loading and safe transport to the snow.

Our global range of cars and product specifications varies from country to country.