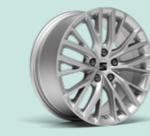

18"

PERFORMANCE 18" **NUCLEAR GREY** MACHINED ALLOY WHEELS MACHINED ALLOY WHEELS

PERFORMANCE 18"

**COSMO GREY** 

PERFORMANCE 18" NUCLEAR GREY MACHINED ALLOY WHEELS

BLACK 18"

Optional

**GRAPHENE GREY**<sup>3</sup>