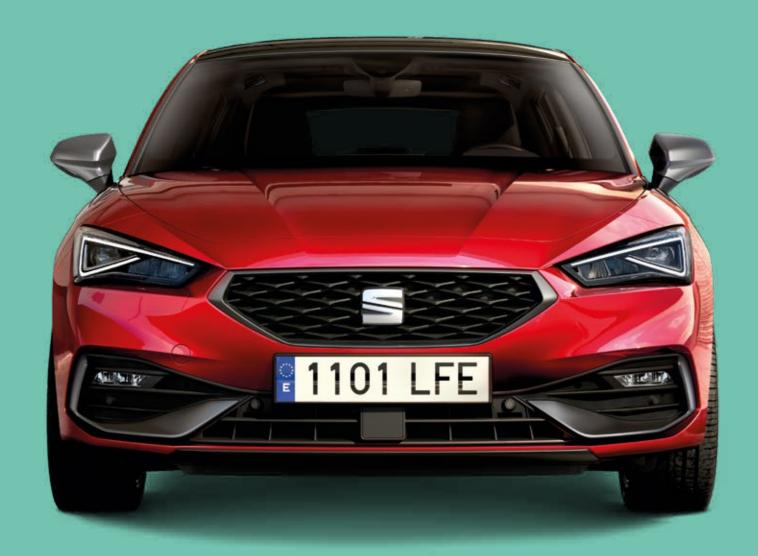

# **Exterior Design**

When it looks this good, it's hard not to stare. With an attractive Diamond grille, full LEDs at the front, and a Coast-to-Coast LED light at the back. Expertly designed with better proportions fora bolder presence overall. The SEAT Leon's exterior has smooth flowing surfaces and dynamic lines to give off a fresher, sportier look. This is a car that stands out. Even when it's standing still.