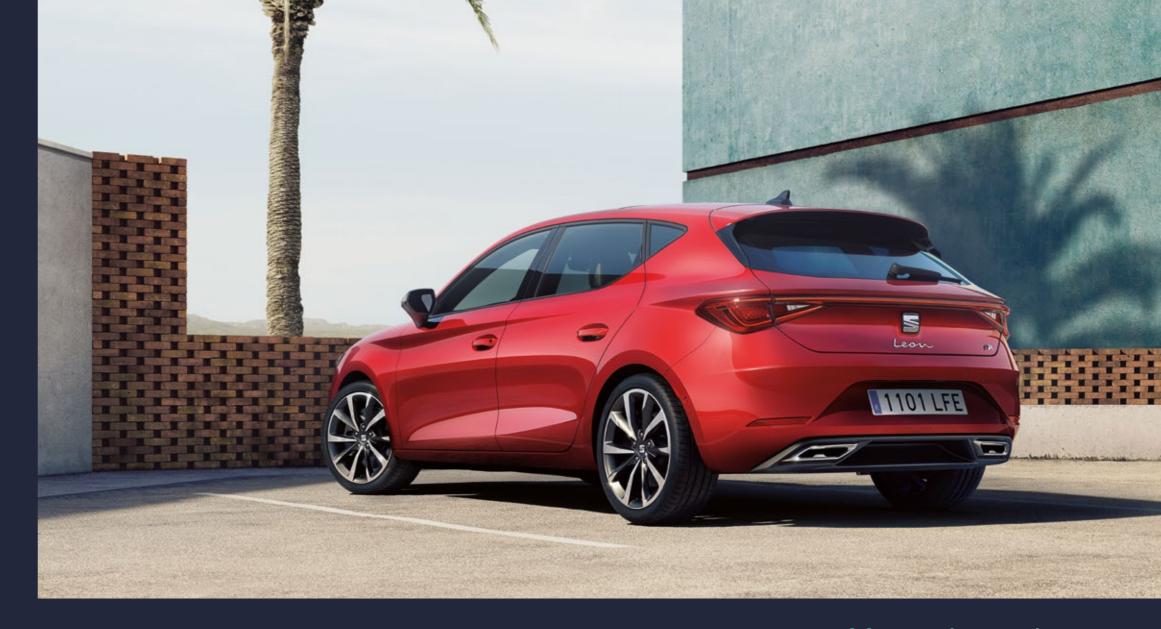

# **Exterior Design**

When it looks this good, it's hard not to stare. With an attractive Diamond grille, full LEDs at the front, and a Coast-to-Coast LED light at the back. Expertly designed with better proportions fora bolder presence overall. The SEAT Leon's exterior has smooth flowing surfaces and dynamic lines to give off a fresher, sportier look. This is a car that stands out. Even when it's standing still.