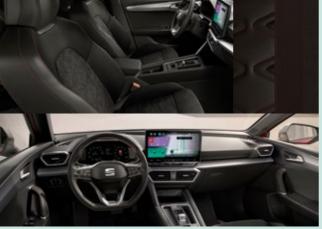

# **Interior Design**

Illuminated to show off its best angles. The SEAT Leon's wraparound ambient LED welcomes you with an arc of light that extends across the whole dashboard. A blend of design and functionality, the light also flashes to warn you if it's unsafe when opening the door. At the centre, the dashboard is subtly angled towards you for better access to the 12.9" Navi System with touch slider. More comfortable, more connected.

# **Technology**

Easy navigation, climate control, calls and music – whenever you want – making every journey enjoyable. Take control with the 12.9" HD Navi System, it naturally responds to voice commands, to suit your preferences.