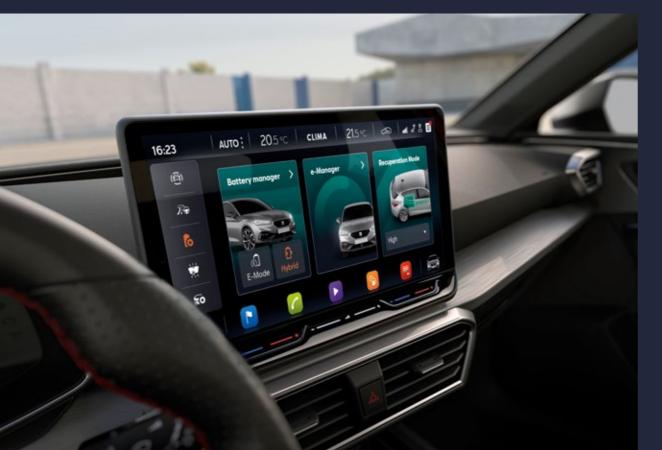

# **Technology**

Easy navigation, climate control, calls and music – whenever you want – making every journey enjoyable. Take control with the 12.9" HD Navi System, it naturally responds to voice commands, to suit your preferences.

# **Traffic Sign Recognition**

A camera in the base of your Leon's interior mirror recognizes and reads traffic signs, showing the information on the Digital Cockpit. The system keeps you informed about speed limits and overtaking restrictions during your journey.

# **Everything you need**

The customisable Digital Cockpit puts your media, driving assistance and navigation in one place.
And then lets you decide how you want to see it\*.