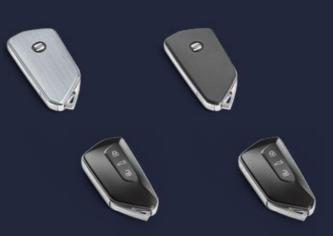

### Key covers

It's in your hands. Give your key a distinctive feel with a Key Cover in Soft Leather or Brushed Ice Metal.