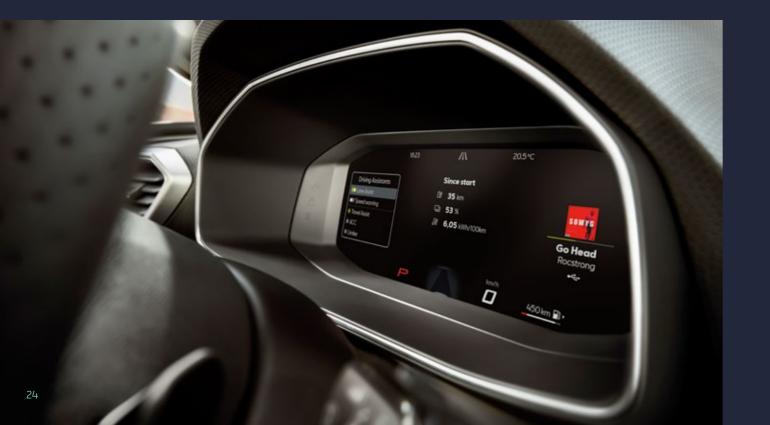

# **Traffic Sign Recognition**

A camera in the base of your Leon's interior mirror recognizes and reads traffic signs, showing the information on the Digital Cockpit. The system keeps you informed about speed limits and overtaking restrictions during your journey.