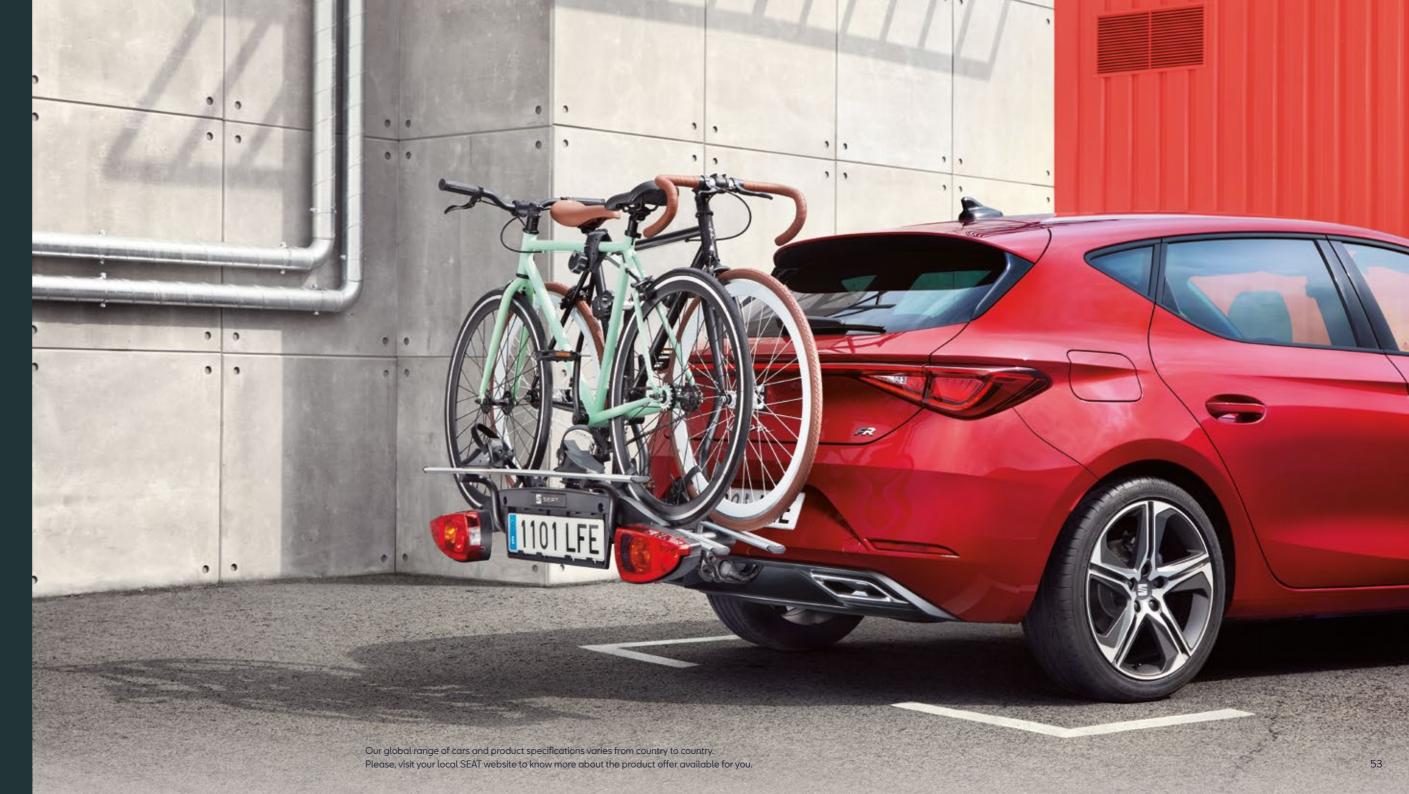

# Black Side Skirts

Make a bold statement with the Black Side Skirts in the Black Pack Edition. These sleek, black-finished side accents give your vehicle a distinctive edge, enhancing its style and sophistication from every angle.

**Distinctive Character, Thrilling Drive**The SEAT Leon Black Pack Edition,
designed for the sporty FR trim.