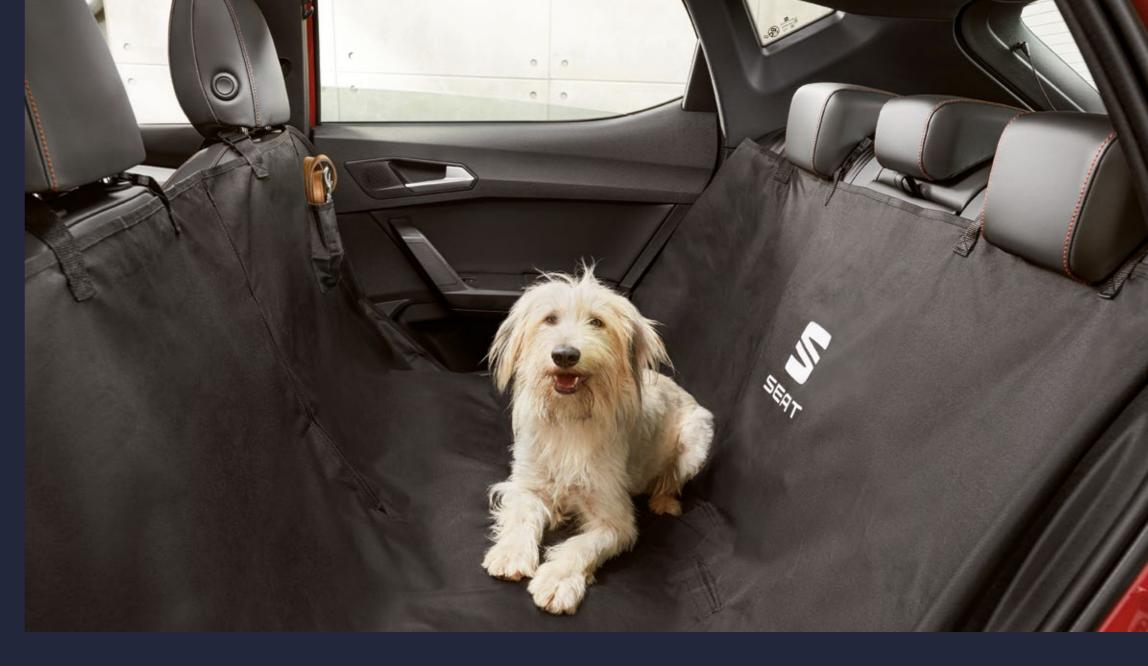

# Protective seat cover

Stop your Leon's back seats getting damaged by scratches, moisture or hair. It comes with four straps that attach to all four head restraints for total protection.

Our global range of cars and product specifications varies from country to country.