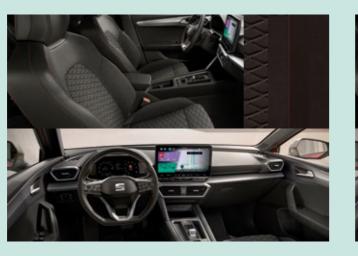

# **Interior Design**

Illuminated to show off its best angles. The SEAT Leon's wraparound ambient LED welcomes you with an arc of light that extends across the whole dashboard. A blend of design and functionality, the light also flashes to warn you if it's unsafe when opening the door. At the centre, the dashboard is subtly angled towards you for better access to the 12.9" Navi System with touch slider. More comfortable, more connected.

# **Technology**

Easy navigation, climate control, calls and music – whenever you want – making every journey enjoyable. Take control with the 12.9" HD Navi System, it naturally responds to voice commands, to suit your preferences.