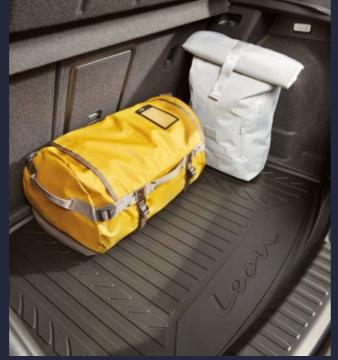

# **Transport**

The world is your playground. Use your SEAT Leon to play in it. These specially adapted transport accessories help you to carry everything you need for a weekend of relaxation and fun.

# Ski rack

The more, the better. These plastic-coated aluminium rails with rubber pads can carry 4-6 pairs of skis or 2-4 snowboards securely.

# Ski rack xtender

No need to strain your back to load your skis.
The ski rack Xtender slides out easily for
convenient loading and safe transport to the snow.

Our global range of cars and product specifications varies from country to country.

Please, visit your local SEAT website to know more about the product offer available for v

Please, visit your local SEAT website to know more about the product offer available for you.

Going off the beaten path? Bring your bicycle with you in the easy to mount and reposition bike rack. Quick and easy fastening. With long-lasting care for your bike's frame tubes.

# **Roof box**

Protect your luggage from the weather, with this stylish and aerodynamic roof box.
Simple to assemble and anchor, it opens on both sides and is used together with roof bars. Ideal for longer family trips.