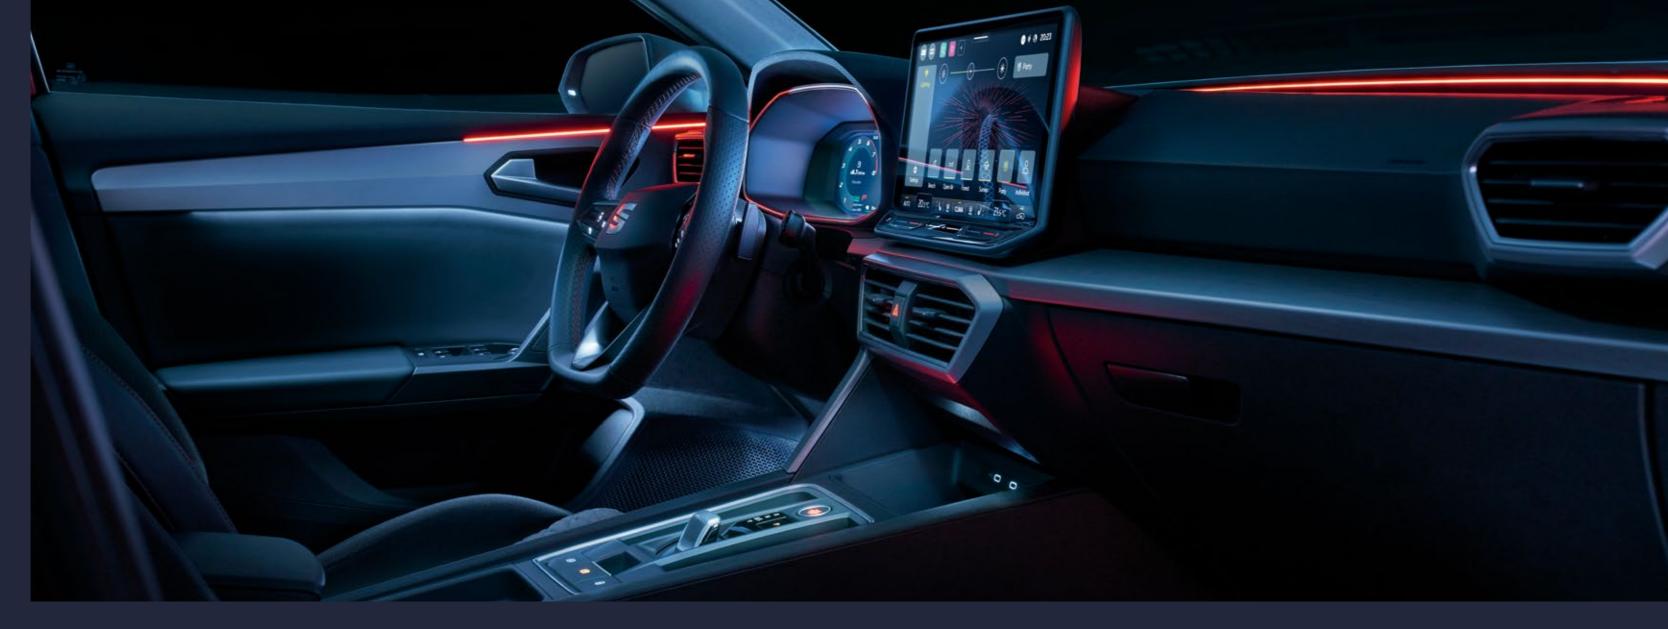

# **Interior Design**

Illuminated to show off its best angles. The SEAT Leon's wraparound ambient LED welcomes you with an arc of light that extends across the whole dashboard. A blend of design and functionality, the light also flashes to warn you if it's unsafe when opening the door. At the centre, the dashboard is subtly angled towards you for better access to the 12.9" Navi System with touch slider. More comfortable, more connected.

# **Technology**

Easy navigation, climate control, calls and music – whenever you want – making every journey enjoyable. Take control with the 12.9" HD Navi System, it naturally responds to voice commands, to suit your preferences.