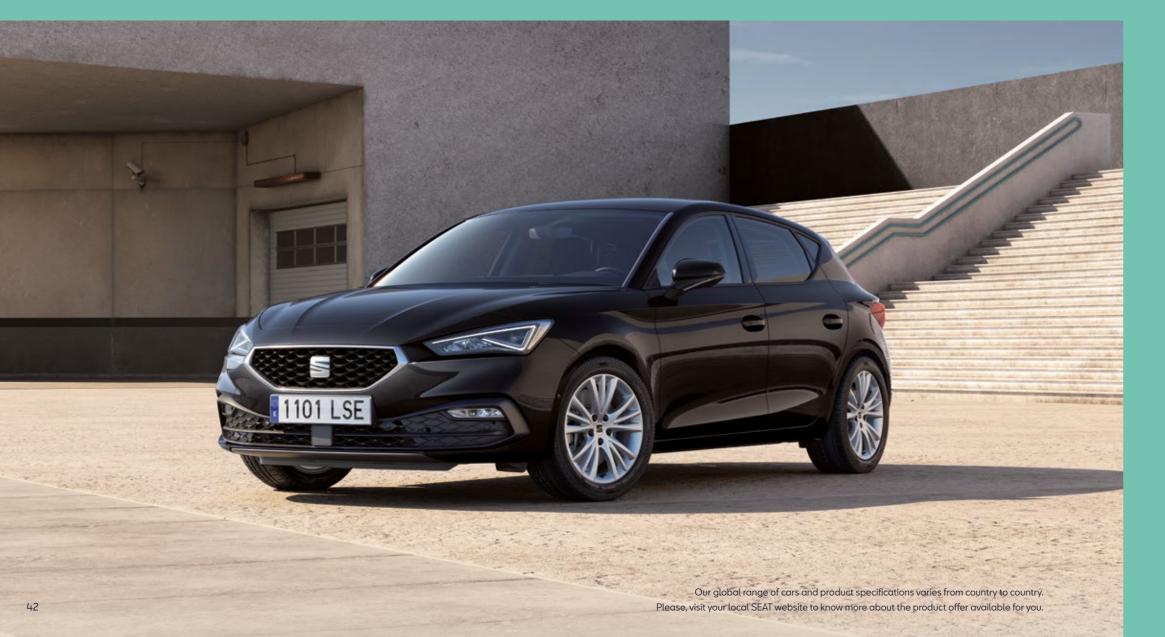

# **Exterior Design**

When it looks this good, it's hard not to stare. With an attractive Diamond grille, full LEDs at the front, and a Coast-to-Coast LED light at the back. Expertly designed with better proportions fora bolder presence overall. The SEAT Leon's exterior has smooth flowing surfaces and dynamic lines to give off a fresher, sportier look. This is a car that stands out. Even when it's standing still.

Hypnotic design

Audacious yet gracious, SEAT Leon's Performance 18" Machined Alloy wheels create eye-catching turns on every journey. Accompanied with an ambience-enhancing Panoramic Sunroof to create an expansive feel, feel safe in the knowledge you're driving an inimitable SEAT Leon, easily recognised from a distance with its signature logos on the car exterior.