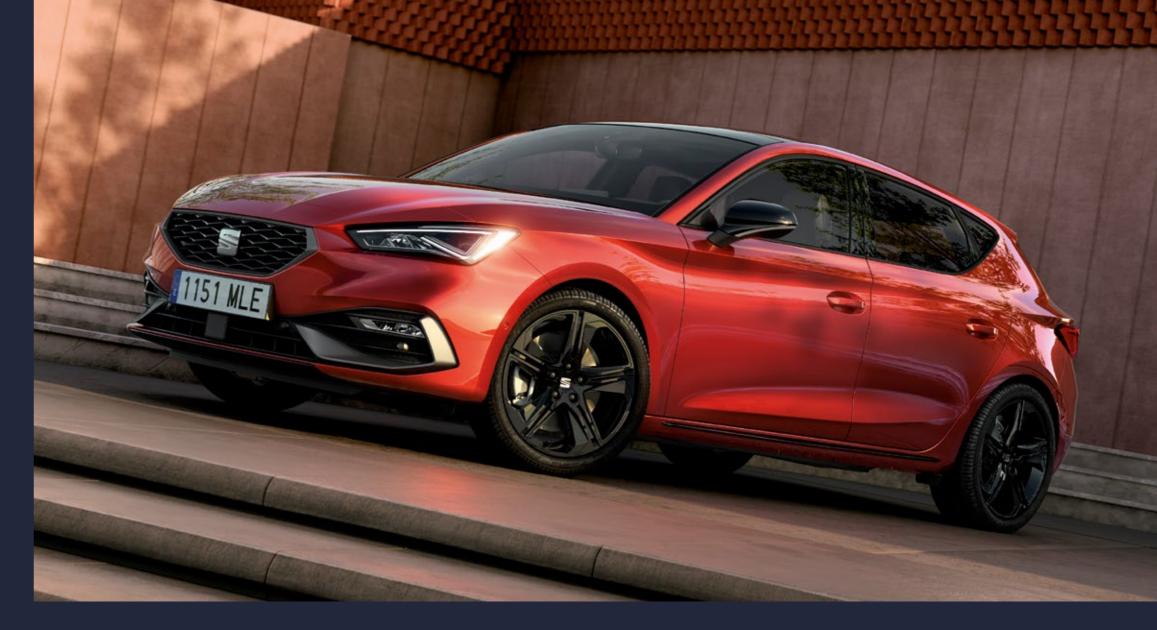

# **Exterior Design**

When it looks this good, it's hard not to stare. With an attractive Diamond grille, full LEDs at the front, and a Coast-to-Coast LED light at the back. Expertly designed with better proportions fora bolder presence overall. The SEAT Leon's exterior has smooth flowing surfaces and dynamic lines to give off a fresher, sportier look. This is a car that stands out. Even when it's standing still.

Hypnotic design

Audacious yet gracious, SEAT Leon's Performance 18" Machined Alloy wheels create eye-catching turns on every journey. Accompanied with an ambience-enhancing Panoramic Sunroof to create an expansive feel, feel safe in the knowledge you're driving an inimitable SEAT Leon, easily recognised from a distance with its signature logos on the car exterior.