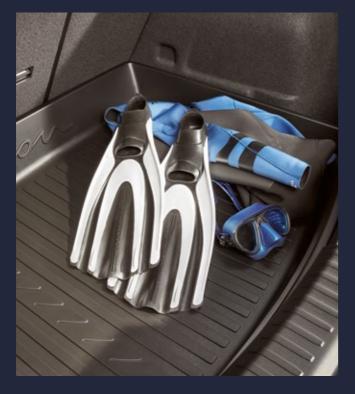

# **Pet Accessories**

Weekend escape? Now you won't ever have to leave them behind. Choose these transport accessories to make sure your pet arrives safely. And so does your Leon.

# Separation grille for pets

Perfect for keeping your pets happy and in place, the separation grille divides the passenger section from the boot and is easily removed without tools.

# Protective seat cover

Stop your Leon's back seats getting damaged by scratches, moisture or hair. It comes with four straps that attach to all four head restraints for total protection.

Our global range of cars and product specifications varies from country to country.