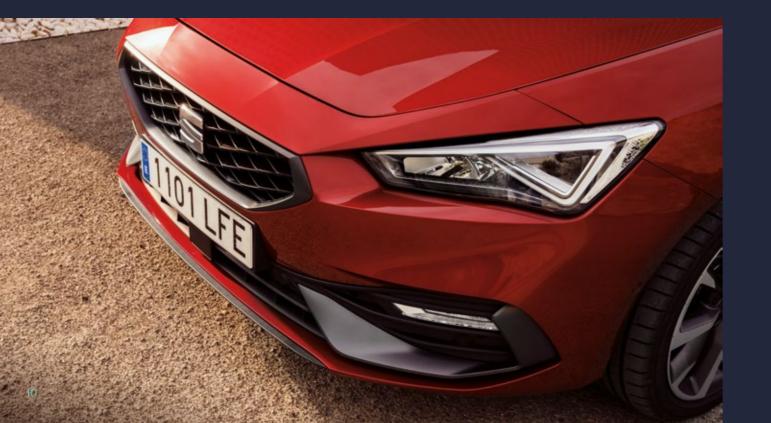

# **Exterior Design**

When it looks this good, it's hard not to stare. With an attractive Diamond grille, full LEDs at the front, and a Coast-to-Coast LED light at the back. Expertly designed with better proportions fora bolder presence overall. The SEAT Leon's exterior has smooth flowing surfaces and dynamic lines to give off a fresher, sportier look. This is a car that stands out. Even when it's standing still.

Hypnotic design

Audacious yet gracious, SEAT Leon's Performance 18" Machined Alloy wheels create eye-catching turns on every journey. Accompanied with an ambience-enhancing Panoramic Sunroof to create an expansive feel, feel safe in the knowledge you're driving an inimitable SEAT Leon, easily recognised from a distance with its signature logos on the car exterior.