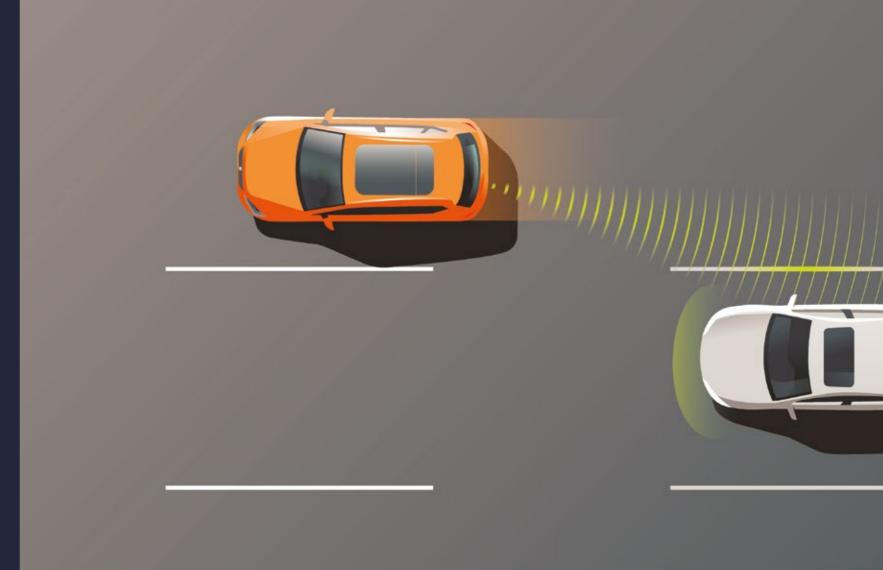

## **ACC Predictive with Front Assist**

- Using cameras to scan the road, ACC constantly anticipates the danger ahead. Whether it's a car coming into your lane or a risky curve you're entering too quickly, your Leon is always ready to slow down. ACC Predictive can now combine with you
- or Navigation System to analyse bends and speed limits and incorporate that information into your adaptive speed control.

Your ideal virtual assistant, Travel Assist monitors your journey, using cameras to scan for roadworks, traffic lights, road signs and curves. Using that information, it sets your speed, helping you to rise to any challenge on the road.