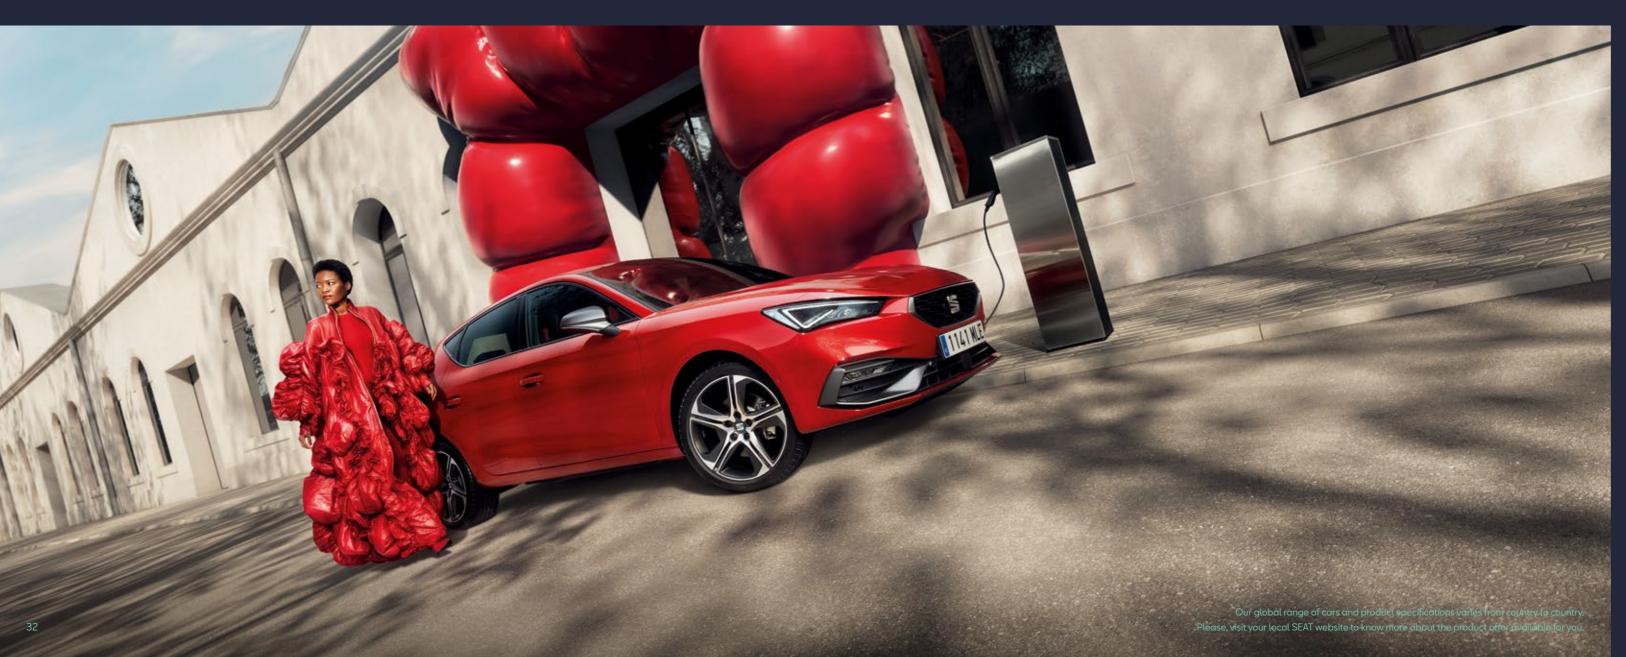

# e-HYBRID

Pull the plug on boredom. Enjoy all the power of a Leon. All the environmental benefits of an electric engine. All the flexibility of a hybrid. Who says you can't have it all?

The SEAT Leon e-HYBRID, available in both Leon 5D and Leon Sportstourer versions, is much more than a standard hybrid car. Like most hybrids, it recharges its battery automatically. But it's a plug-in too. That means it uses its electric motor first, only resorting to the petrol motor for extra power. To recharge, simply plug it into a conventional power network and get ready to go.

Looking for a more sustainable way of driving without sacrificing performance? The innovative combination of electric and combustion engine makes the SEAT Leon e-HYBRID the most convenient low-emissions option available.

### Plug in. Power up. Go

At home or on the road, plugging in your SEAT Leon e-HYBRID couldn't be quicker, or easier. Get 3 hours of charge with the SEAT charger by Elli, or 6 hours with a conventional plug. There are no limits to where you can take it.