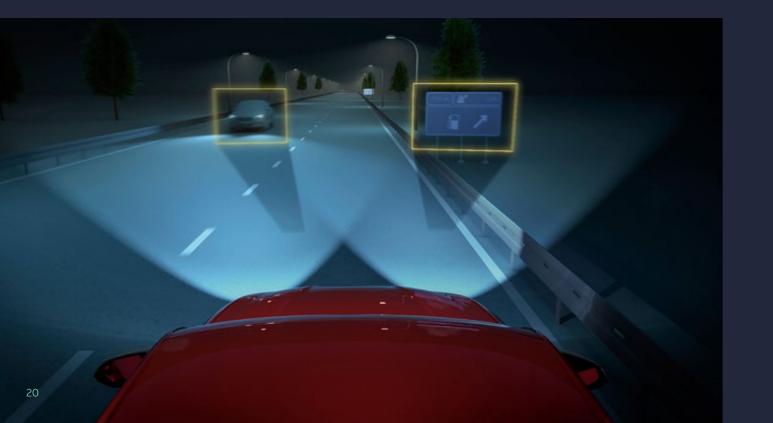

Enjoy enhanced night-time driving with Matrix LED technology. Adaptive beams adjust to road conditions and surrounding traffic, ensuring optimal visibility without dazzling other drivers, illuminating your path for a spectacular vision.