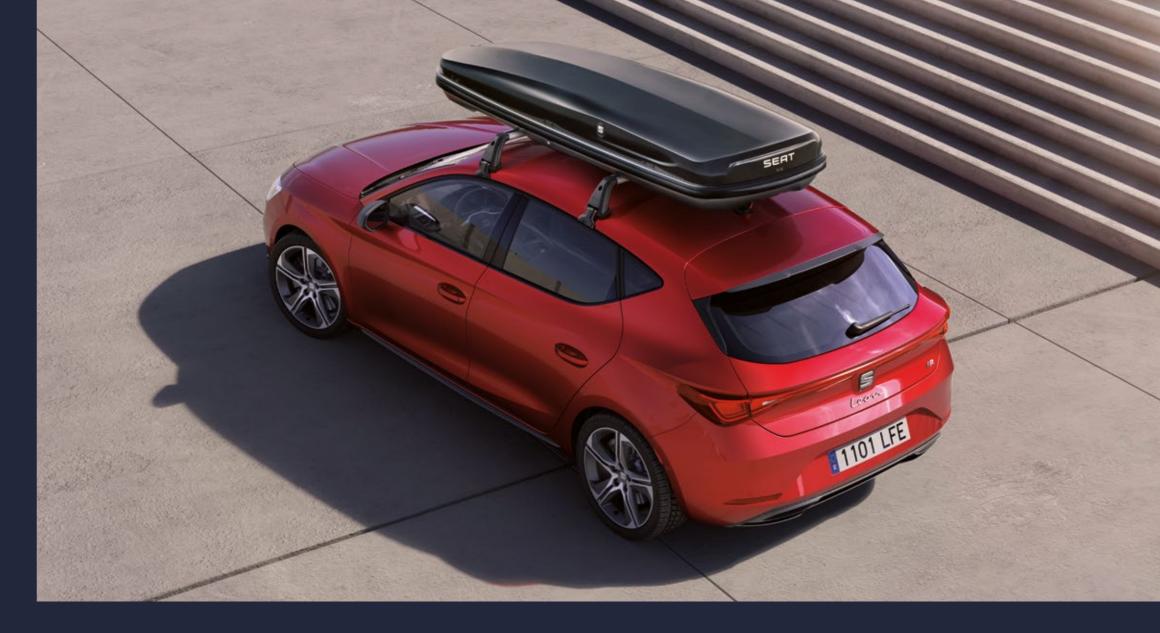

# **Roof box**

Protect your luggage from the weather, with this stylish and aerodynamic roof box.
Simple to assemble and anchor, it opens on both sides and is used together with roof bars. Ideal for longer family trips.