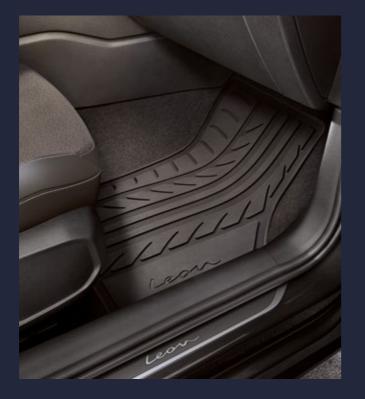

### Rubber floor mats + Inox side sills

Rubber floor mats help to keep the floor of your Leon as good as new. Matching side sills protect the area near your door from dust, spills and dirt.