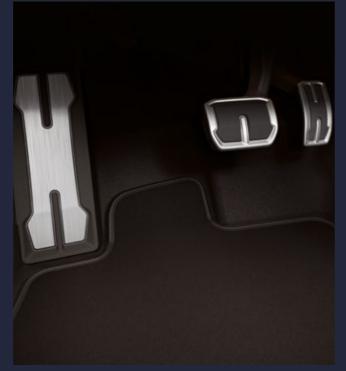

# Aluminium pedals & footrest

For unmatched automatic driving and total command, choose Aluminium pedals and a sleek matching Aluminium footrest for your Leon. Also available for models with manual transmission.