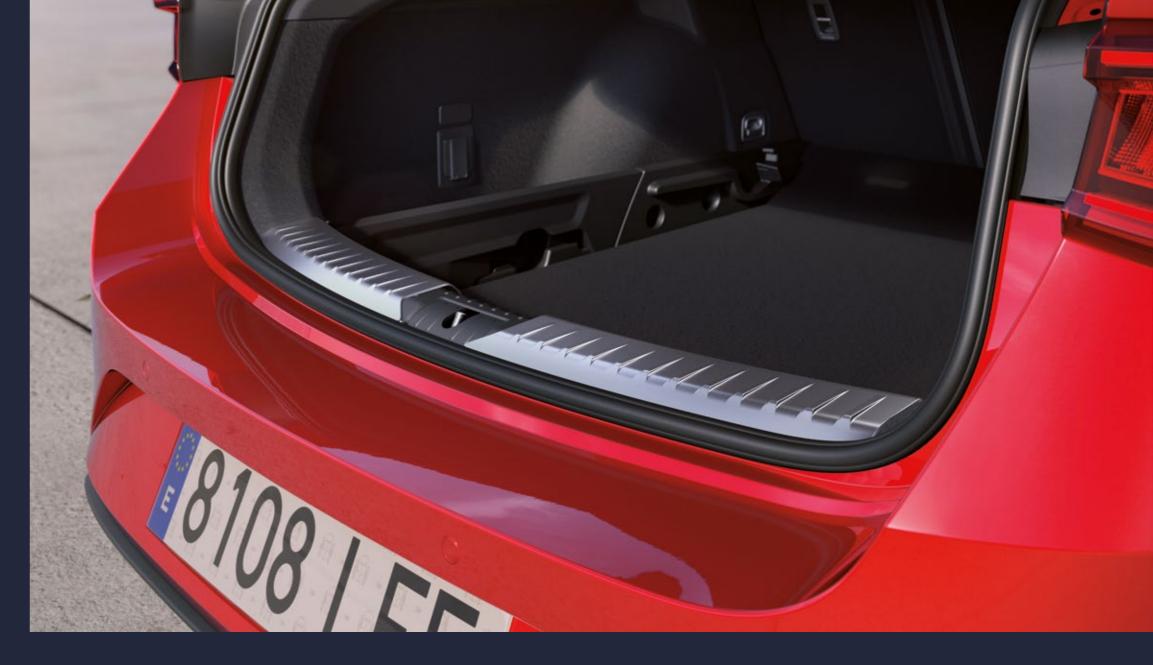

# Rear bumper protective moulding

Protect your loading area with this Inox-coloured adhesive that attaches to the upper part of your SEAT Leon's rear bumper.