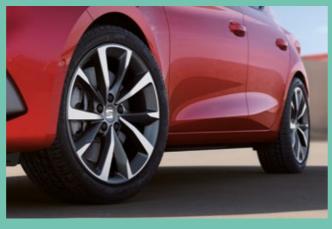

Hypnotic design

Audacious yet gracious, SEAT Leon's Performance 18" Machined Alloy wheels create eye-catching turns on every journey. Accompanied with an ambience-enhancing Panoramic Sunroof to create an expansive feel, feel safe in the knowledge you're driving an inimitable SEAT Leon, easily recognised from a distance with its signature logos on the car exterior.

# When following isn't an option

Sometimes it's worth going that extra mile, to get where you want to go. The FR brings even more attitude and sporty appeal to the Leon. FR-specific suspension gives you a more dynamic drive, FR bumpers and larger Performance 18" alloy wheels give you a more assured look.

### Feel the road

Performance 18" Machined Alloy wheels in Cosmo Grey. The perfect meeting of aesthetics and on-the-road capability\*.

# A lasting thrill

Drive with more passion, style and performance on any road thanks to the Dynamic 17" Alloy wheels\*.