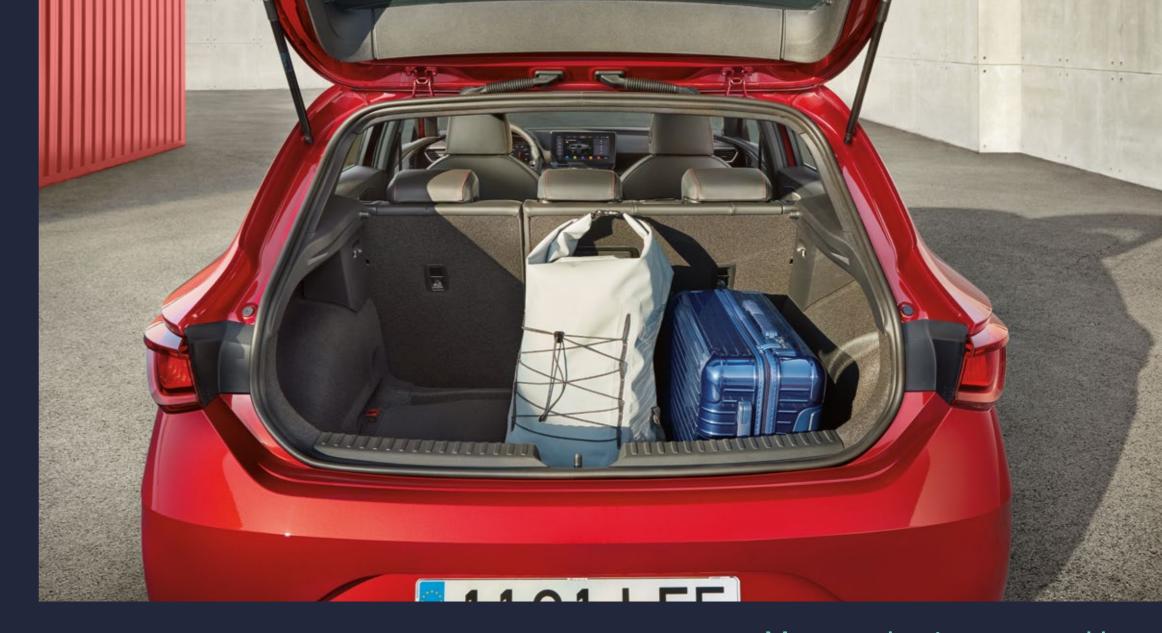

# Comfort

Get in and settle in, with Dinamica® microfibre upholstery providing a refined touch and feel. The Leon Sportstourer comes with an epic 1,600l of space - with rear seats folded - and you'll have easy handsfree access to it all thanks to the Electric Tailgate - just put your foot under the sensor at the rear of your Leon and, open sesame! If you need even more room, the modular seats can also be adjusted to your needs.