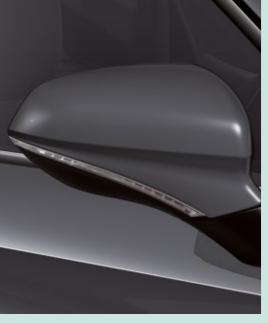

# **Exterior Design**

When it looks this good, it's hard not to stare. With an attractive Diamond grille, full LEDs at the front, and a Coast-to-Coast LED light at the back. Expertly designed with better proportions fora bolder presence overall. The SEAT Leon's exterior has smooth flowing surfaces and dynamic lines to give off a fresher, sportier look. This is a car that stands out. Even when it's standing still.

Hypnotic design

Audacious yet gracious, SEAT Leon's Performance 18" Machined Alloy wheels create eye-catching turns on every journey. Accompanied with an ambience-enhancing Panoramic Sunroof to create an expansive feel, feel safe in the knowledge you're driving an inimitable SEAT Leon, easily recognised from a distance with its signature logos on the car exterior.