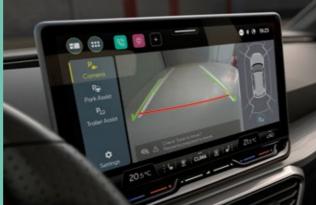

If you're on a long drive, the Tiredness Recognition system will make sure you stay alert all the way. And when you get there, let Park Assist take control of your steering wheel to make getting into those tight spaces a breeze.

### Hassle-free parking

Use Park Assist alongside your rear-view camera to turn tight spaces into easy parking places\*.