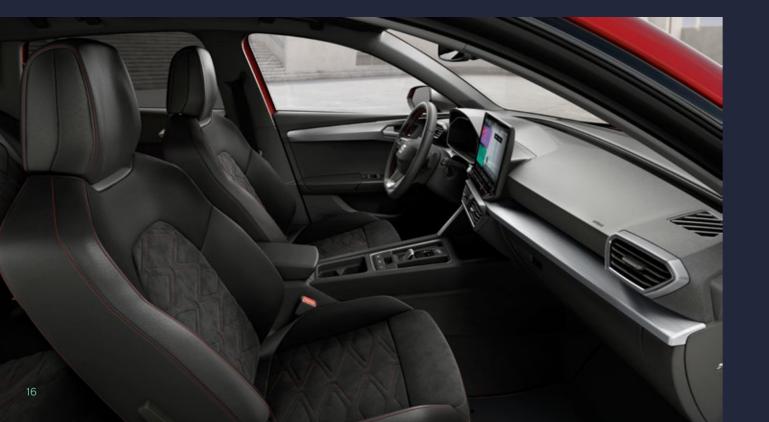

# Comfort

Get in and settle in, with Dinamica® microfibre upholstery providing a refined touch and feel. The Leon Sportstourer comes with an epic 1,600l of space - with rear seats folded - and you'll have easy handsfree access to it all thanks to the Electric Tailgate - just put your foot under the sensor at the rear of your Leon and, open sesame! If you need even more room, the modular seats can also be adjusted to your needs.

**Totally gripping**The multifunctional sport leather steering wheel with FR stitching upgrades every minute on the road.

Sit with attitude
The SEAT Leon FR's sporty seats keep you snug while
you power into those curves. Choose Dinamica®
microfibre upholstery for even more comfort.