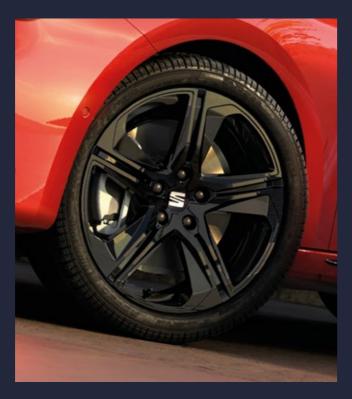

### Feel the road

Performance 18" Machined Alloy wheels in Cosmo Grey. The perfect meeting of aesthetics and on-the-road capability\*.