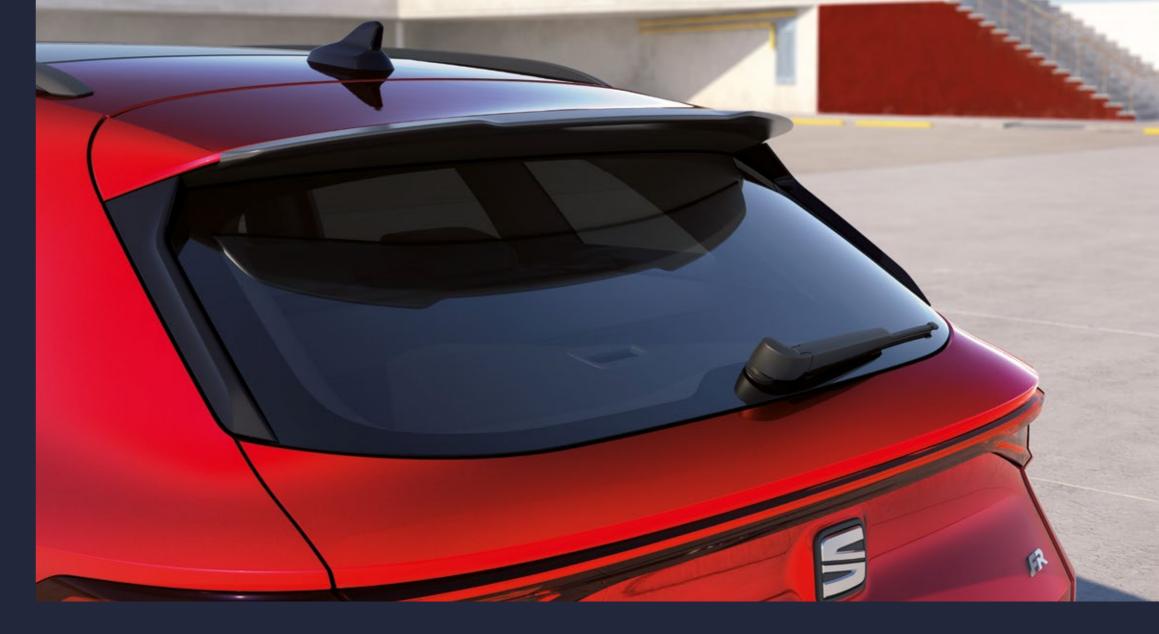

# **Exterior Design**

When it looks this good, it's hard not to stare. With an attractive Diamond grille, full LEDs at the front, and a Coast-to-Coast LED light at the back. Expertly designed with better proportions fora bolder presence overall. The SEAT Leon's exterior has smooth flowing surfaces and dynamic lines to give off a fresher, sportier look. This is a car that stands out. Even when it's standing still.

### Leave a lasting impression

Spreading light wherever you go, the Coast-to-Coast LED light extends across the back of your Leon, giving off a look that refuses to go unnoticed.