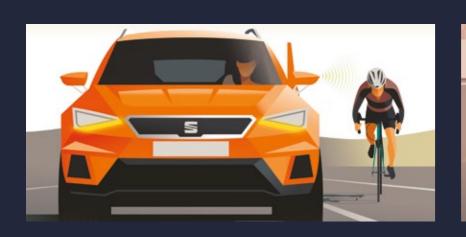

outside your field of vision at a distance of up to 70 metres.

And when you're ready to leave your Leon, Exit Warning can detect any approaching pedestrians, traffic or bicycles. An acoustic signal sounds and the wraparound ambient LED light flashes in the doors to warn you if opening the door could cause an accident.