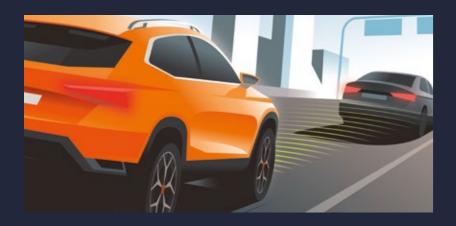

### Lane Assist & Roadworks Assist

Don't stray from your lane. The camera detects road markings and warns you if you're about to cross a line. The system also supports you by actively correcting steering to keep you on track. Roadwork Assist can recognise provisional signage, like roadwork barriers or guard rails.