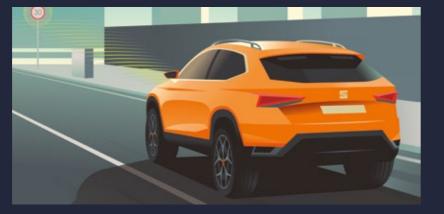

## **ACC Predictive with Front Assist**

- Using cameras to scan the road, ACC constantly anticipates the danger ahead. Whether it's a car coming into your lane or a risky curve you're entering too quickly, your Leon is always ready to slow down. ACC Predictive can now combine with you
- or Navigation System to analyse bends and speed limits and incorporate that information into your adaptive speed control.

Your ideal virtual assistant, Travel Assist monitors your journey, using cameras to scan for roadworks, traffic lights, road signs and curves. Using that information, it sets your speed, helping you to rise to any challenge on the road.