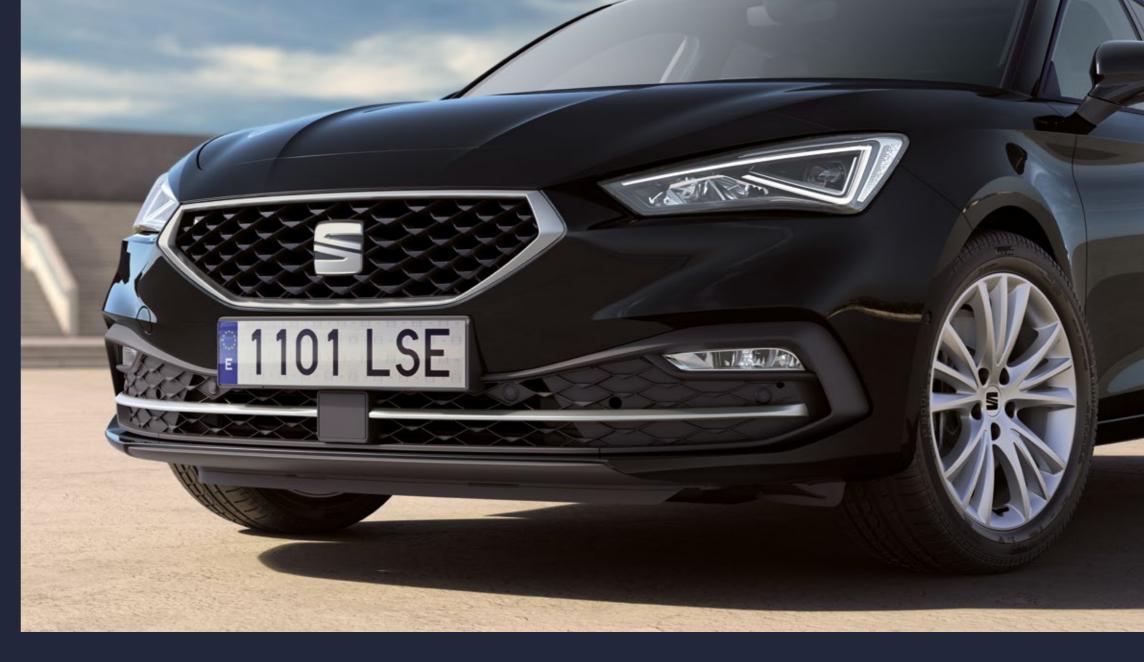

# **Exterior Design**

When it looks this good, it's hard not to stare. With an attractive Diamond grille, full LEDs at the front, and a Coast-to-Coast LED light at the back. Expertly designed with better proportions fora bolder presence overall. The SEAT Leon's exterior has smooth flowing surfaces and dynamic lines to give off a fresher, sportier look. This is a car that stands out. Even when it's standing still.

Hypnotic design

Audacious yet gracious, SEAT Leon's Performance 18" Machined Alloy wheels create eye-catching turns on every journey. Accompanied with an ambience-enhancing Panoramic Sunroof to create an expansive feel, feel safe in the knowledge you're driving an inimitable SEAT Leon, easily recognised from a distance with its signature logos on the car exterior.