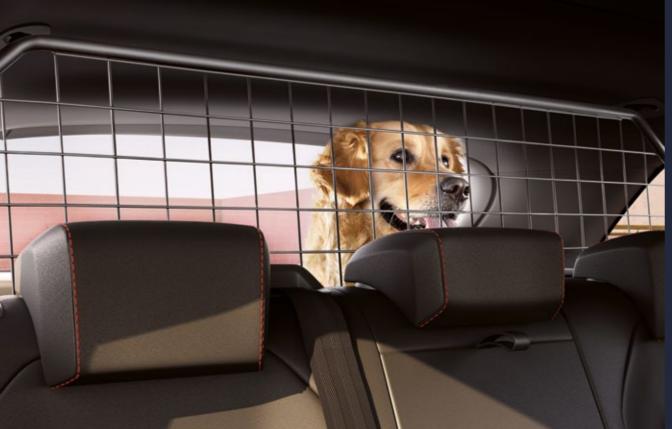

# **Pet Accessories**

Weekend escape? Now you won't ever have to leave them behind. Choose these transport accessories to make sure your pet arrives safely. And so does your Leon.

# Separation grille for pets

Perfect for keeping your pets happy and in place, the separation grille divides the passenger section from the boot and is easily removed without tools.