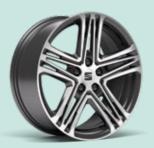

# 18" Glossy Black Alloy wheels

Stand out with the 18" Glossy Black Alloy Wheels of the Black Pack Edition. These distinctive, high-gloss black rims add a touch of sophistication and sportiness, perfectly complementing the dynamic look of your vehicle.