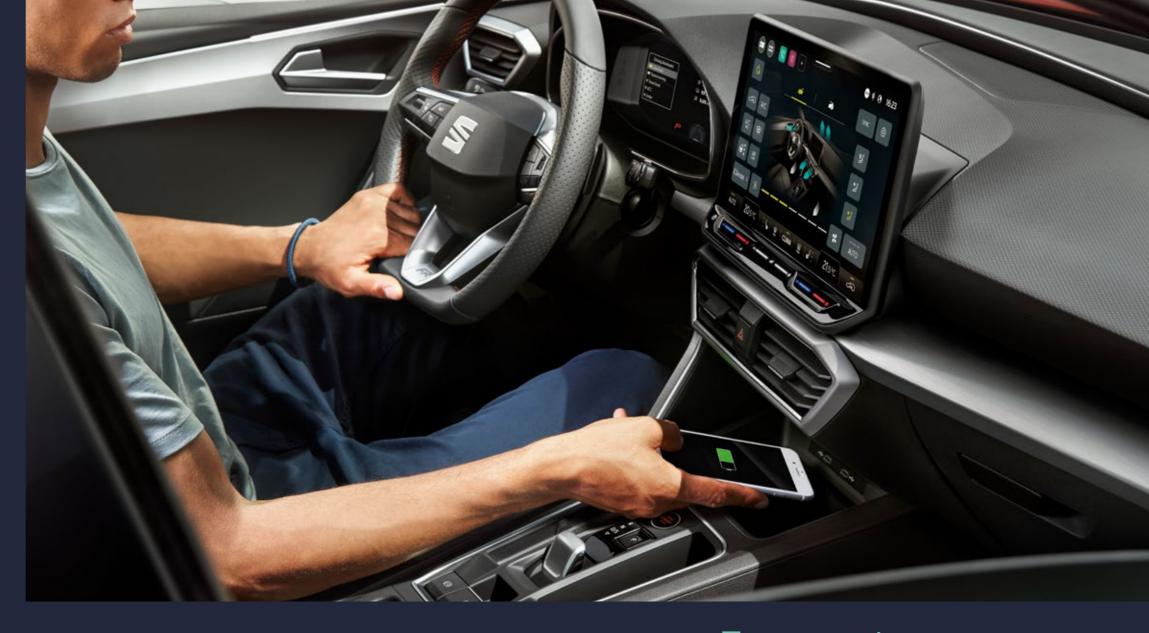

# **Driving Experience**

Brimming with smart solutions to make things simpler. As you approach, the Kessy Keyless System unlocks the doors automatically. And your Leon will already be warmed up to your preferred temperature, thanks to the Parking Heater. Also, don't forget to pop your smartphone in the Connectivity Box for easy wireless charging.