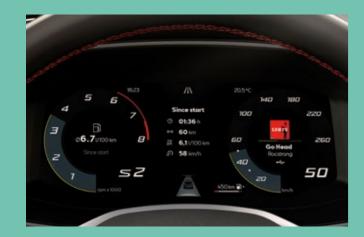

# **Traffic Sign Recognition**

A camera in the base of your Leon's interior mirror recognizes and reads traffic signs, showing the information on the Digital Cockpit. The system keeps you informed about speed limits and overtaking restrictions during your journey.

# **Everything you need**

The customisable Digital Cockpit puts your media, driving assistance and navigation in one place.
And then lets you decide how you want to see it\*.