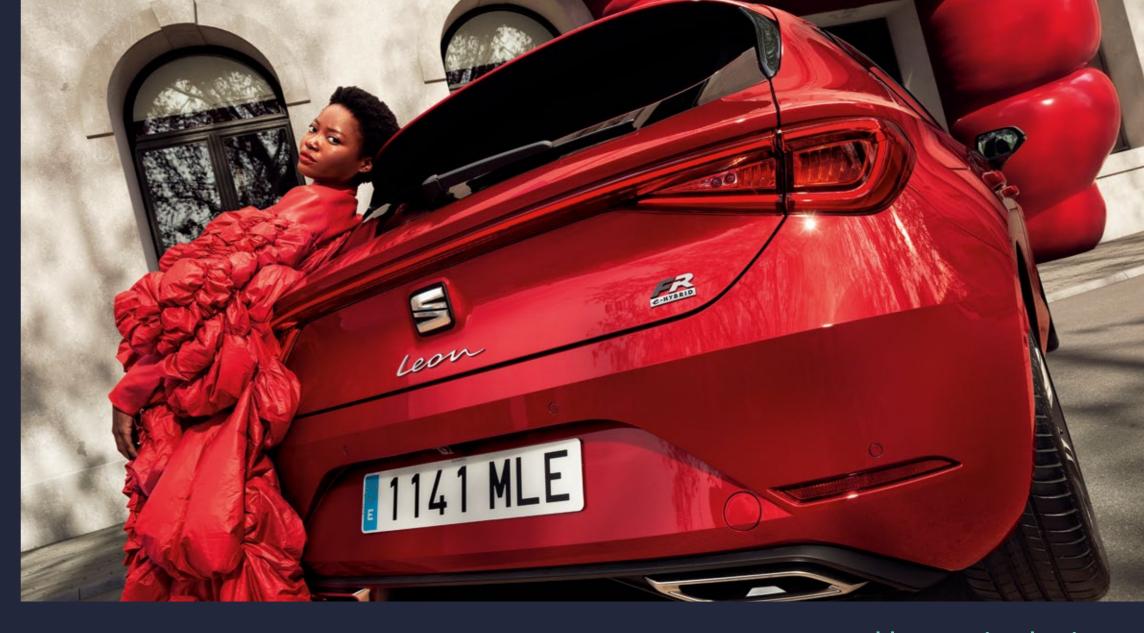

# e-HYBRID

Pull the plug on boredom. Enjoy all the power of a Leon. All the environmental benefits of an electric engine. All the flexibility of a hybrid. Who says you can't have it all?

The SEAT Leon e-HYBRID, available in both Leon 5D and Leon Sportstourer versions, is much more than a standard hybrid car. Like most hybrids, it recharges its battery automatically. But it's a plug-in too. That means it uses its electric motor first, only resorting to the petrol motor for extra power. To recharge, simply plug it into a conventional power network and get ready to go.

Looking for a more sustainable way of driving without sacrificing performance? The innovative combination of electric and combustion engine makes the SEAT Leon e-HYBRID the most convenient low-emissions option available.