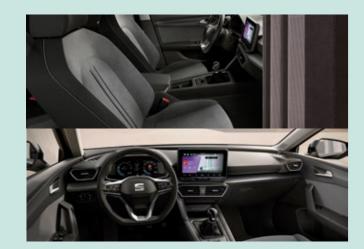

# **Interior Design**

Illuminated to show off its best angles. The SEAT Leon's wraparound ambient LED welcomes you with an arc of light that extends across the whole dashboard. A blend of design and functionality, the light also flashes to warn you if it's unsafe when opening the door. At the centre, the dashboard is subtly angled towards you for better access to the 12.9" Navi System with touch slider. More comfortable, more connected.

# **Technology**

Easy navigation, climate control, calls and music – whenever you want – making every journey enjoyable. Take control with the 12.9" HD Navi System, it naturally responds to voice commands, to suit your preferences.