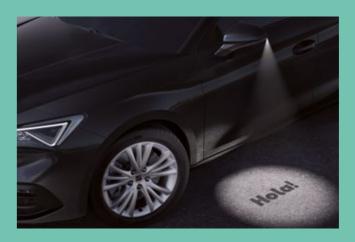

You're welcome The Leon's welcome light lets you know you've arrived and are ready to go.

See further, see better

The Fog Lamps come complete with a cornering functionality to help you cut through the mist and take on those challenging corners.