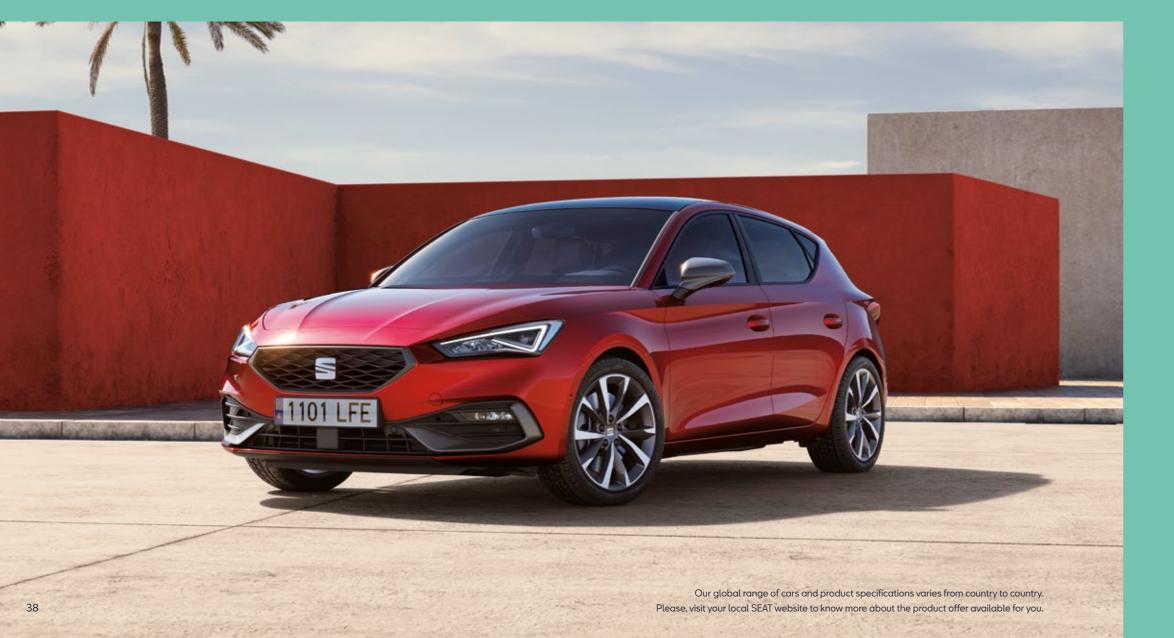

# **Exterior Design**

When it looks this good, it's hard not to stare. With an attractive Diamond grille, full LEDs at the front, and a Coast-to-Coast LED light at the back. Expertly designed with better proportions fora bolder presence overall. The SEAT Leon's exterior has smooth flowing surfaces and dynamic lines to give off a fresher, sportier look. This is a car that stands out. Even when it's standing still.

### Leave a lasting impression

Spreading light wherever you go, the Coast-to-Coast LED light extends across the back of your Leon, giving off a look that refuses to go unnoticed.