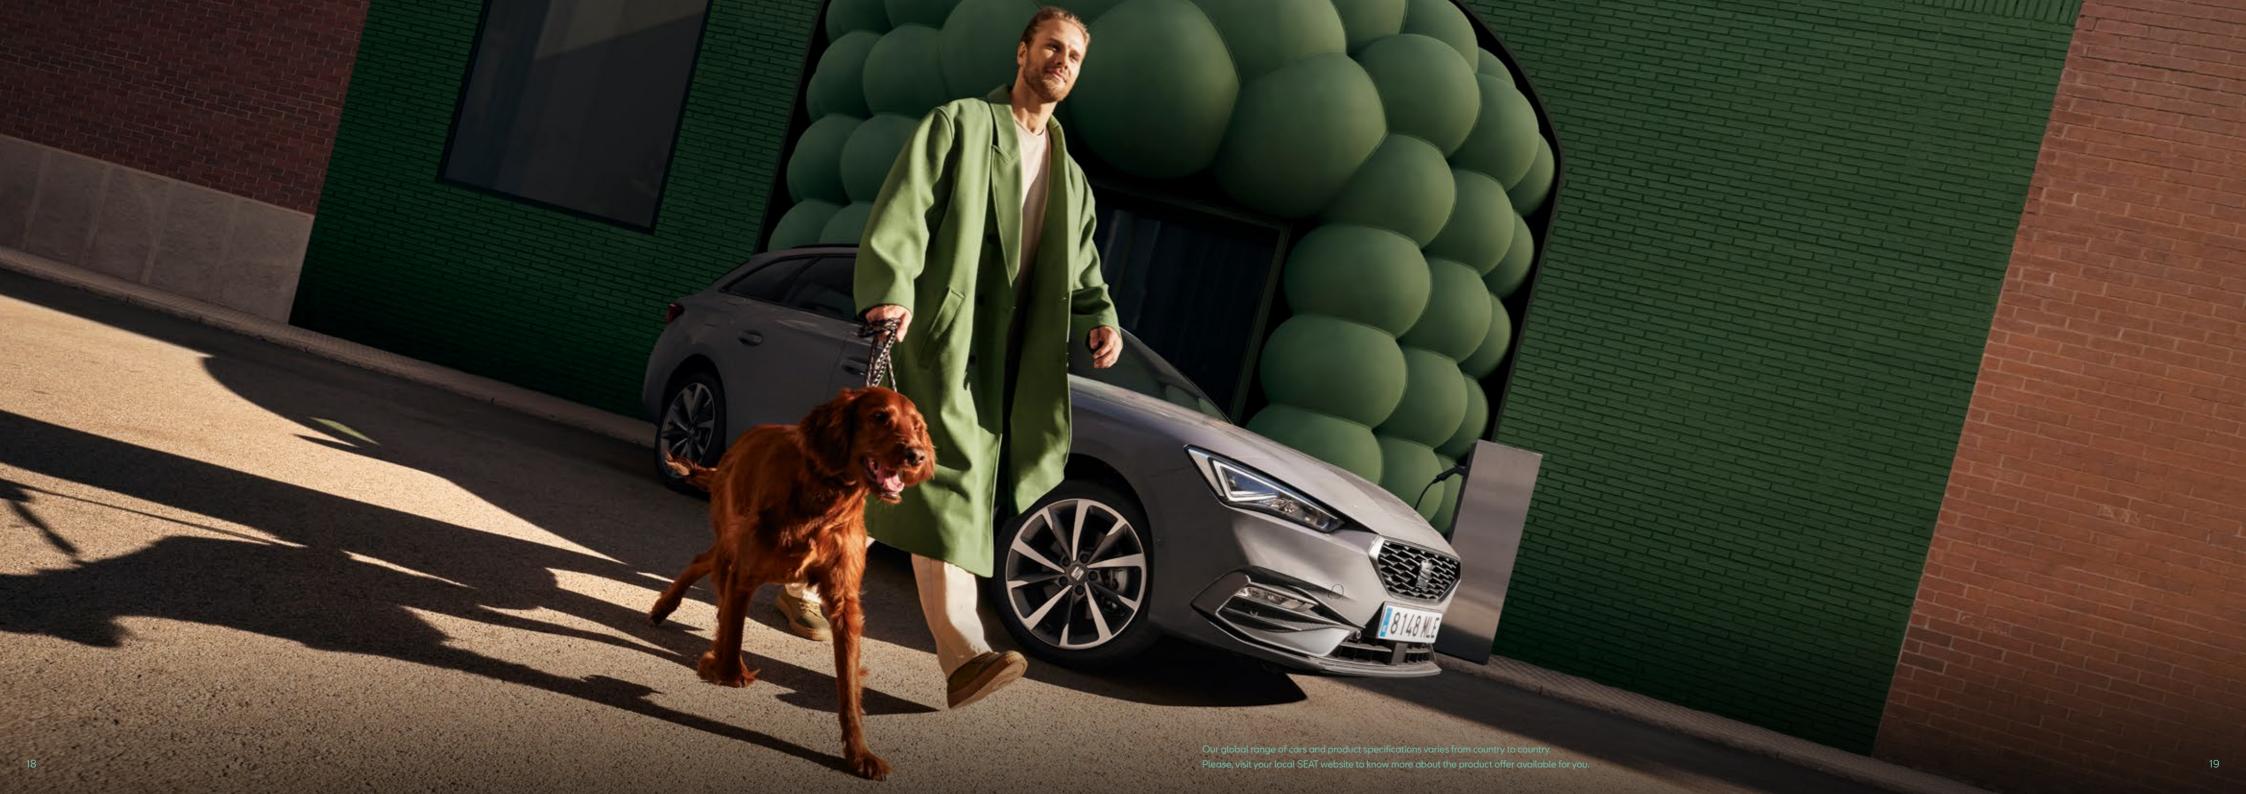

# e-HYBRID

Pull the plug on boredom. Enjoy all the power of a Leon. All the environmental benefits of an electric engine. All the flexibility of a hybrid. Who says you can't have it all?

The SEAT Leon e-HYBRID, available in both Leon 5D and Leon Sportstourer versions, is much more than a standard hybrid car. Like most hybrids, it recharges its battery automatically. But it's a plug-in too. That means it uses its electric motor first, only resorting to the petrol motor for extra power. To recharge, simply plug it into a conventional power network and get ready to go.

Looking for a more sustainable way of driving without sacrificing performance? The innovative combination of electric and combustion engine makes the SEAT Leon e-HYBRID the most convenient low-emissions option available.