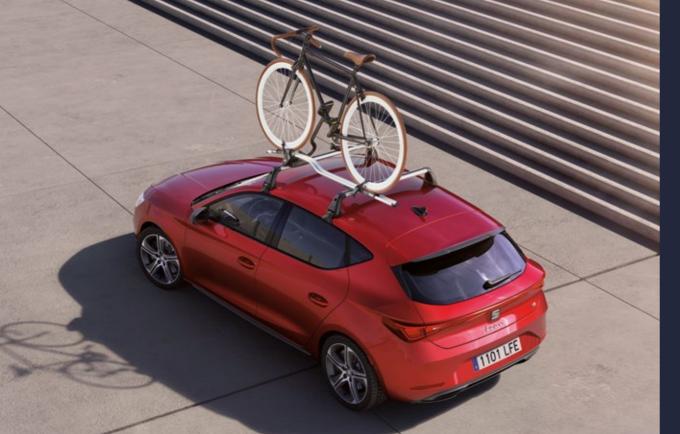

Please, visit your local SEAT website to know more about the product offer available for v

Please, visit your local SEAT website to know more about the product offer available for you.

Going off the beaten path? Bring your bicycle with you in the easy to mount and reposition bike rack. Quick and easy fastening. With long-lasting care for your bike's frame tubes.