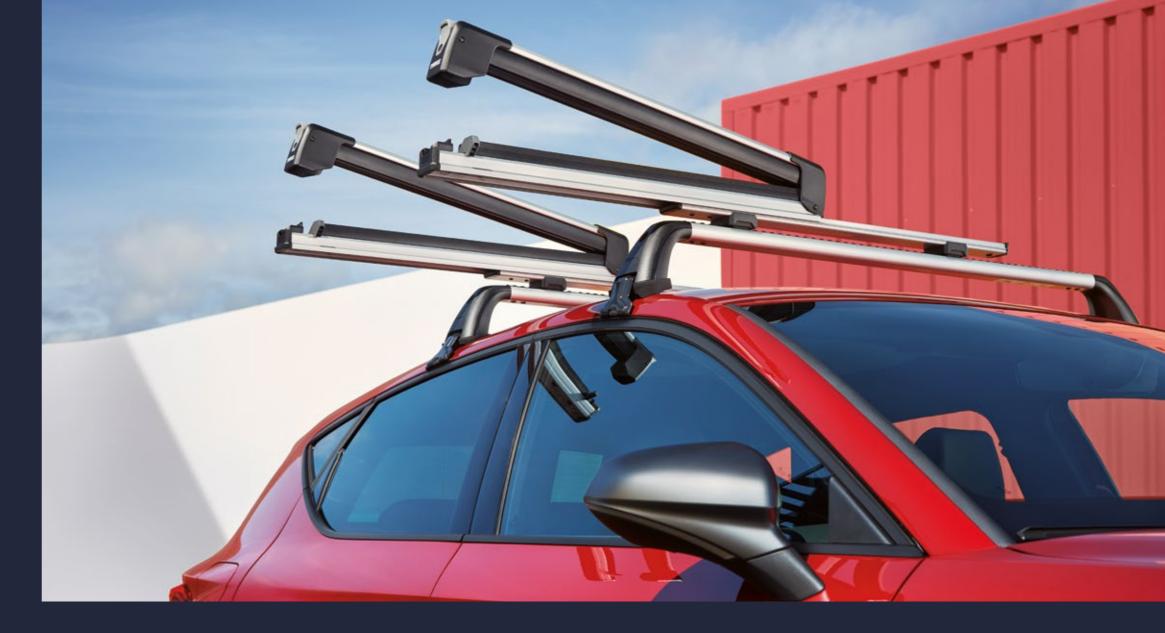

# Ski rack

The more, the better. These plastic-coated aluminium rails with rubber pads can carry 4-6 pairs of skis or 2-4 snowboards securely.

# Ski rack xtender

No need to strain your back to load your skis.
The ski rack Xtender slides out easily for
convenient loading and safe transport to the snow.

Our global range of cars and product specifications varies from country to country.