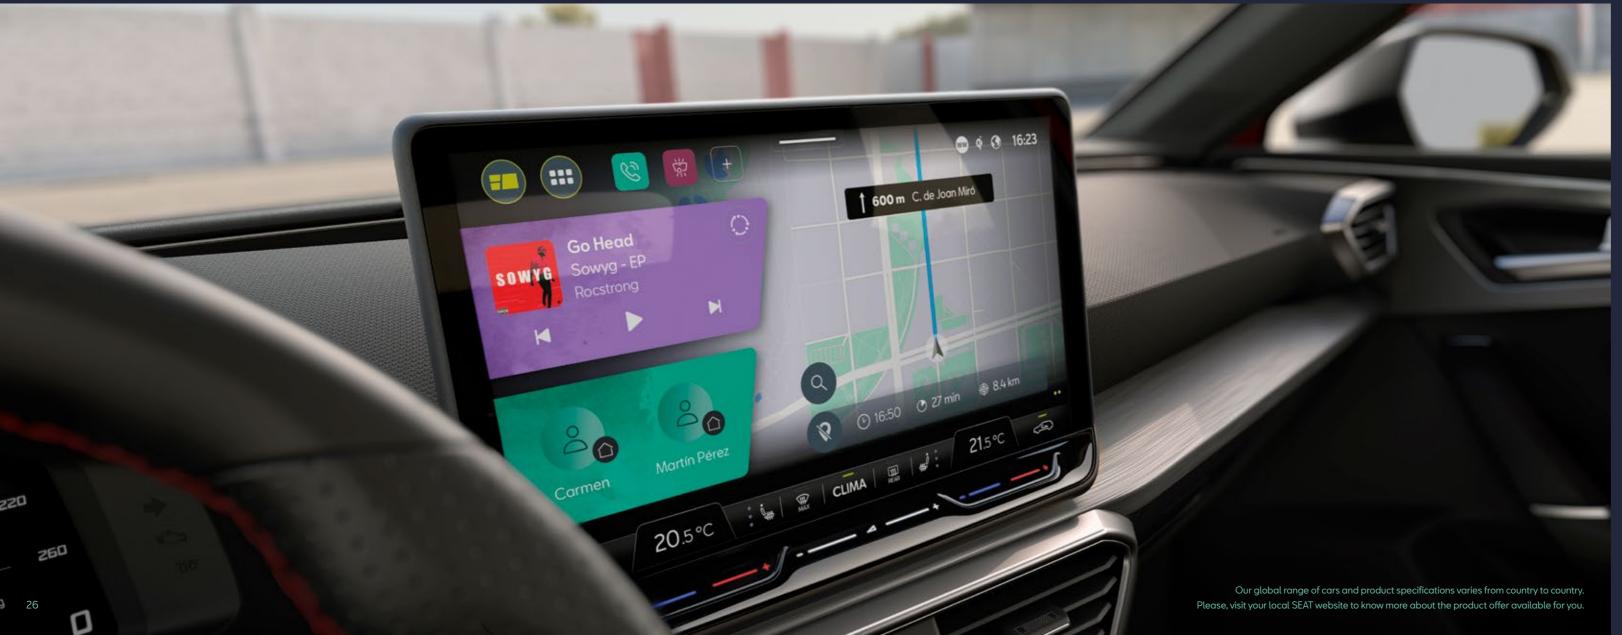

# **Interior Design**

Illuminated to show off its best angles. The SEAT Leon's wraparound ambient LED welcomes you with an arc of light that extends across the whole dashboard. A blend of design and functionality, the light also flashes to warn you if it's unsafe when opening the door. At the centre, the dashboard is subtly angled towards you for better access to the 12.9" Navi System with touch slider. More comfortable, more connected.

# **Technology**

Easy navigation, climate control, calls and music – whenever you want – making every journey enjoyable. Take control with the 12.9" HD Navi System, it naturally responds to voice commands, to suit your preferences.

# **SEAT CONNECT**

Whether you're behind the wheel or on the move, the My SEAT App puts your Leon in your hands. Stay in touch with your car through your smartphone, or use SEAT CONNECT via the touchscreen to start planning your route or organising your playlist. Now, you can locate parking spaces, see real-time traffic conditions and get route information to improve your experience even more. Discover SEAT CONNECT to start enjoying the true freedom of full connectivity.

# Maps, media and much much more A digital lifestyle means having your content

available 24/7. Because when you're fully connected, the possibilities are endless.

- Drive connected. Get online traffic information and real-time updates on road conditions.
- Ready for anything. Find the nearest parking spaces and petrol stations.
- What's the best way to get there? Online route calculation helps to optimise your journey.
- Just say it. Natural voice control can be used to activate navigation, radio and media.