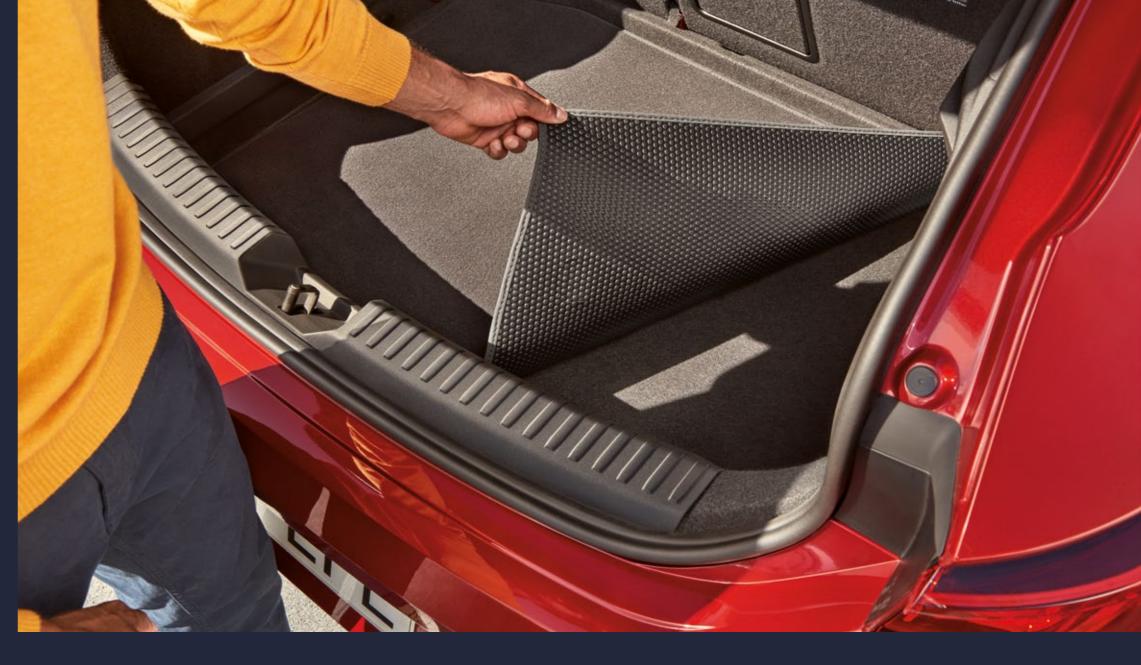

# **Protection**

## High walls boot tray

Resistant, waterproof and easy to clean, this boot tray keeps things secure on even the bumpiest of journeys. The Leon signature handwriting logo adds a distinctive touch.

Semirigid boot tray + Foam boot tray Need to organise? Choose one of these anti-slip boot trays. Both are resistant, waterproof and easy to clean.

# Reversible boot tray

Protect your SEAT Leon with this easy to secure, reversible boot tray. Keep dirt and liquids away from whatever's in your boot.